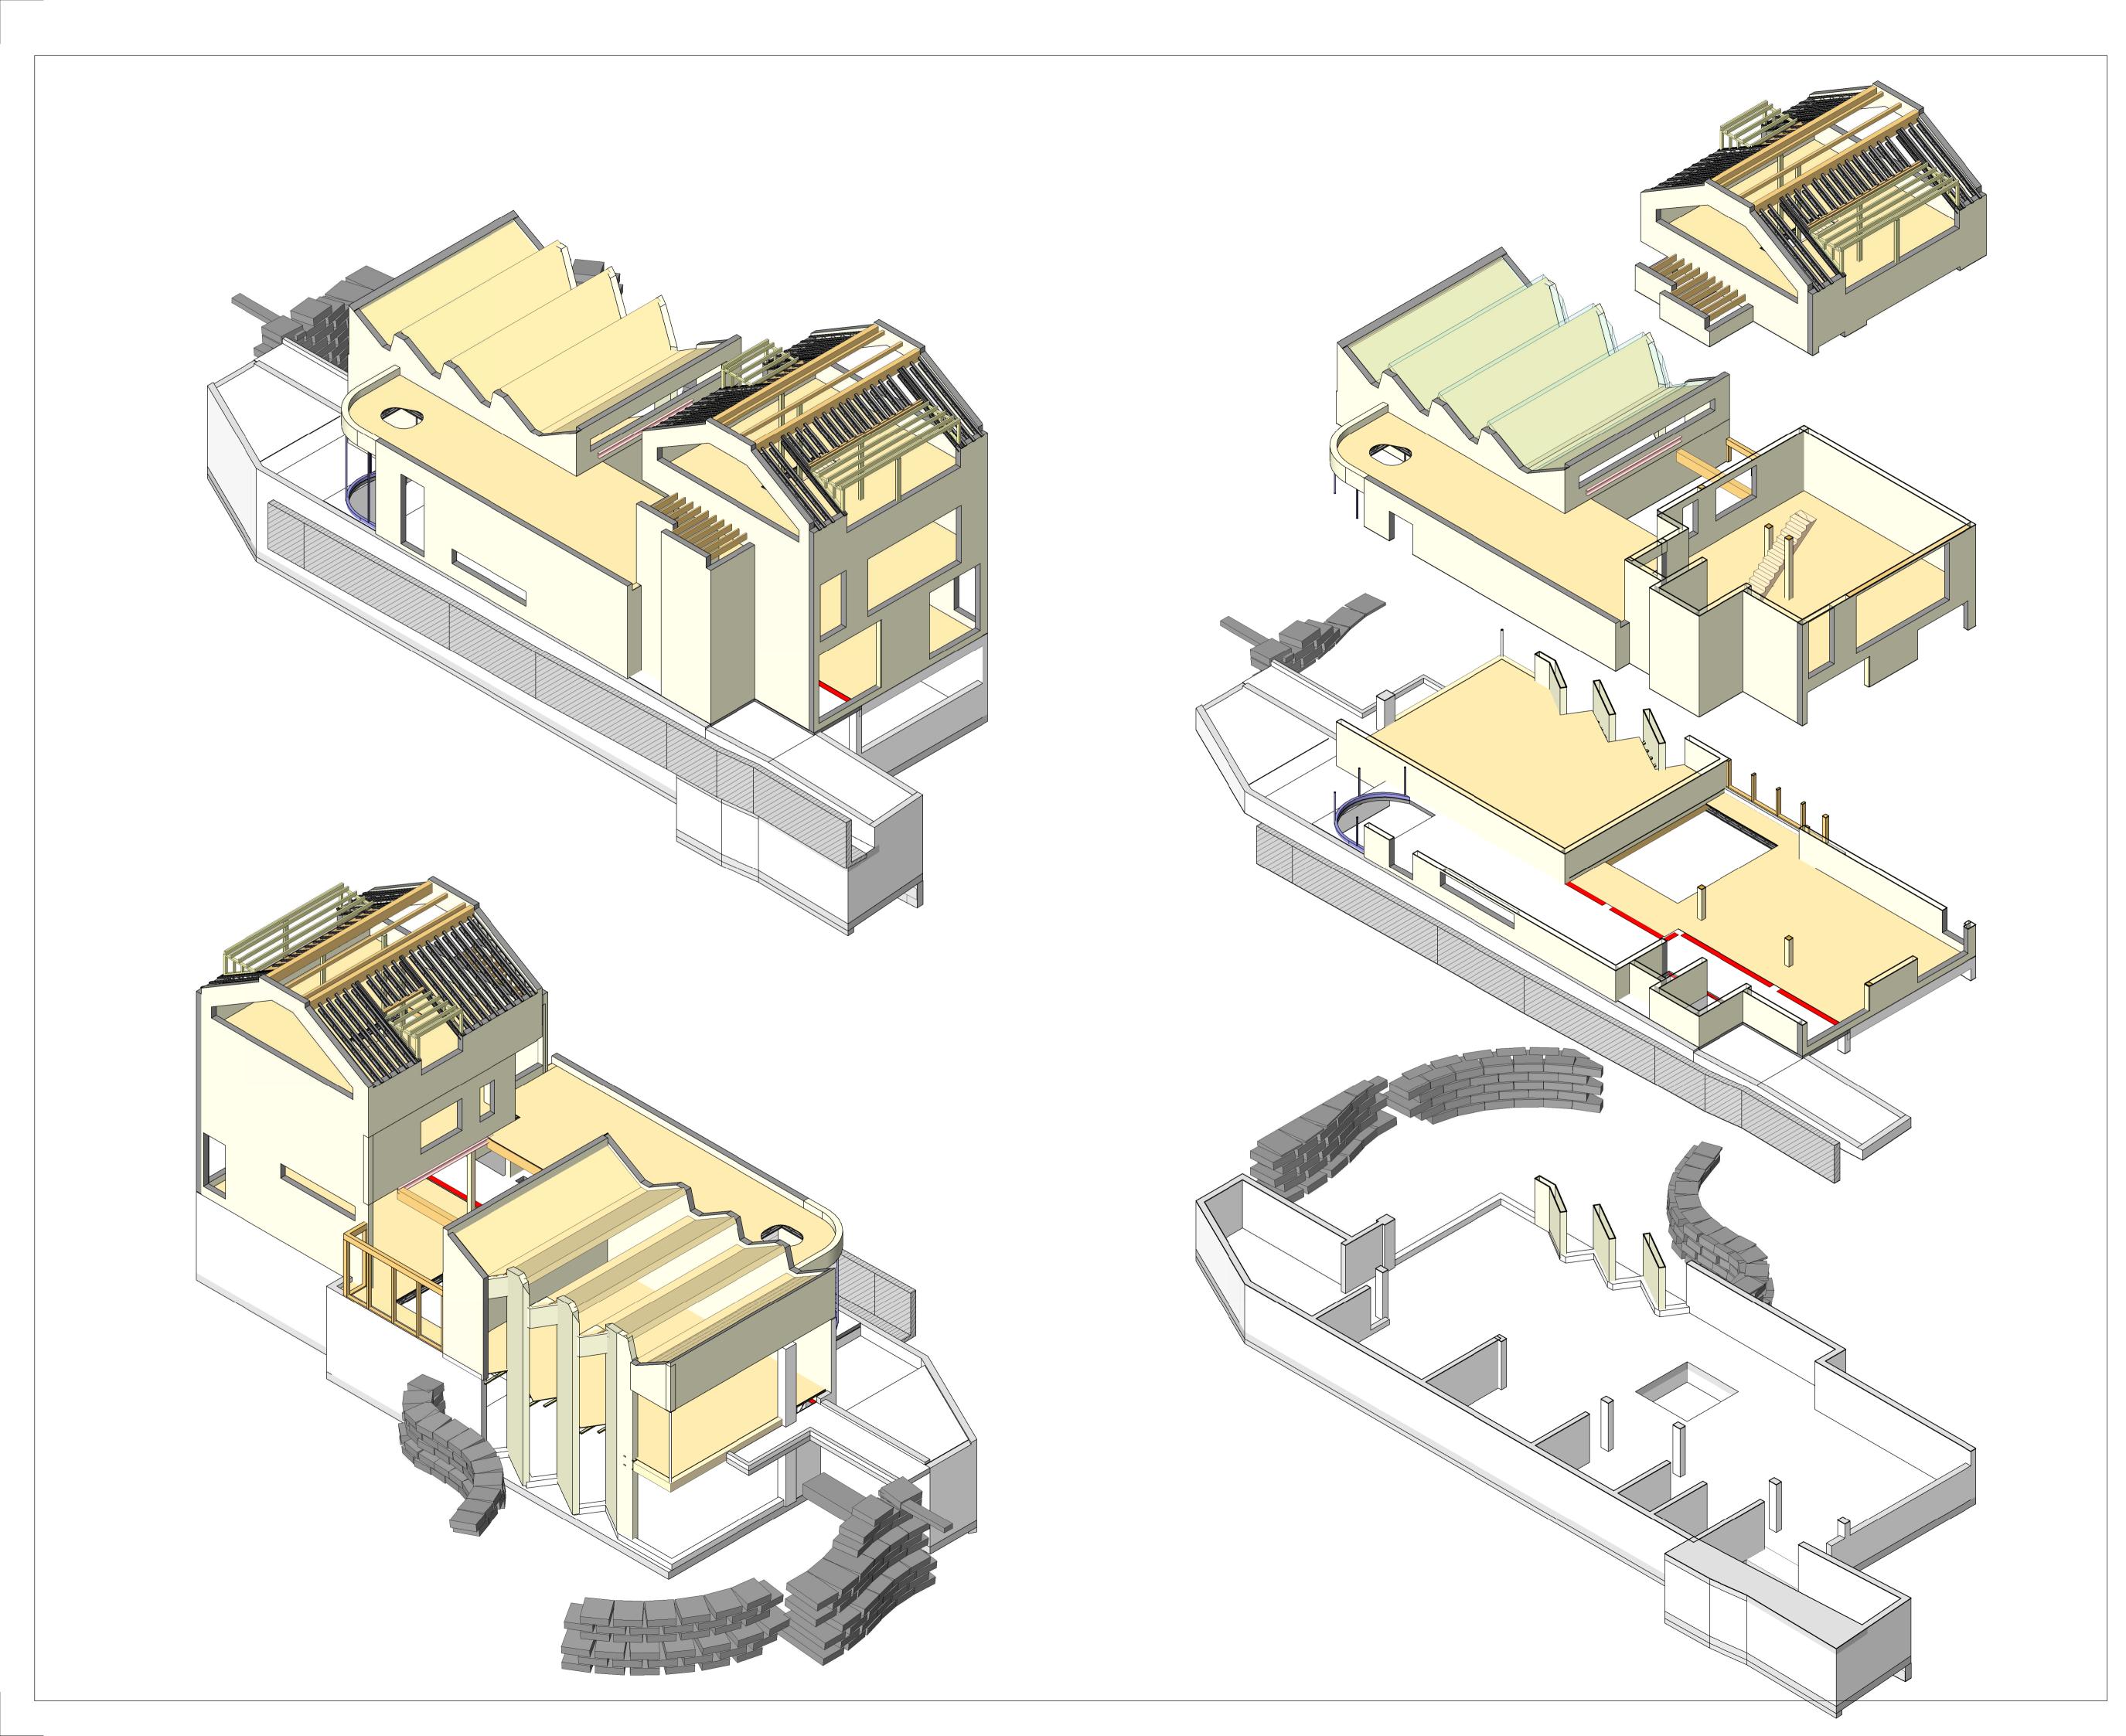

NOTES:-

- This drawing is to be read in conjunction with all relevant Architect's, Engineer's and specialists' drawings and specifications.
- Do not scale from this drawing in either paper or digital form. Use written dimensions only. All dimensions are in millimetres and levels in metres. 2 To check that this drawing has been printed to the intended scale this bar should be 50mm long @A1 or 25mm long @ A3
- Health & Safety : All specific drawing notes are to be read in conjunction with the project "Information Pack" and "Site Rules". 3.
- 4. For general notes refer to Drawing No. 28412-0001

| P4  | 04.04.22 | IS    | IS  | Issued for Planning |
|-----|----------|-------|-----|---------------------|
| P3  | 31.03.22 | IS    | IS  | Issued for Planning |
| P2  | 23.03.22 | WН    | IS  |