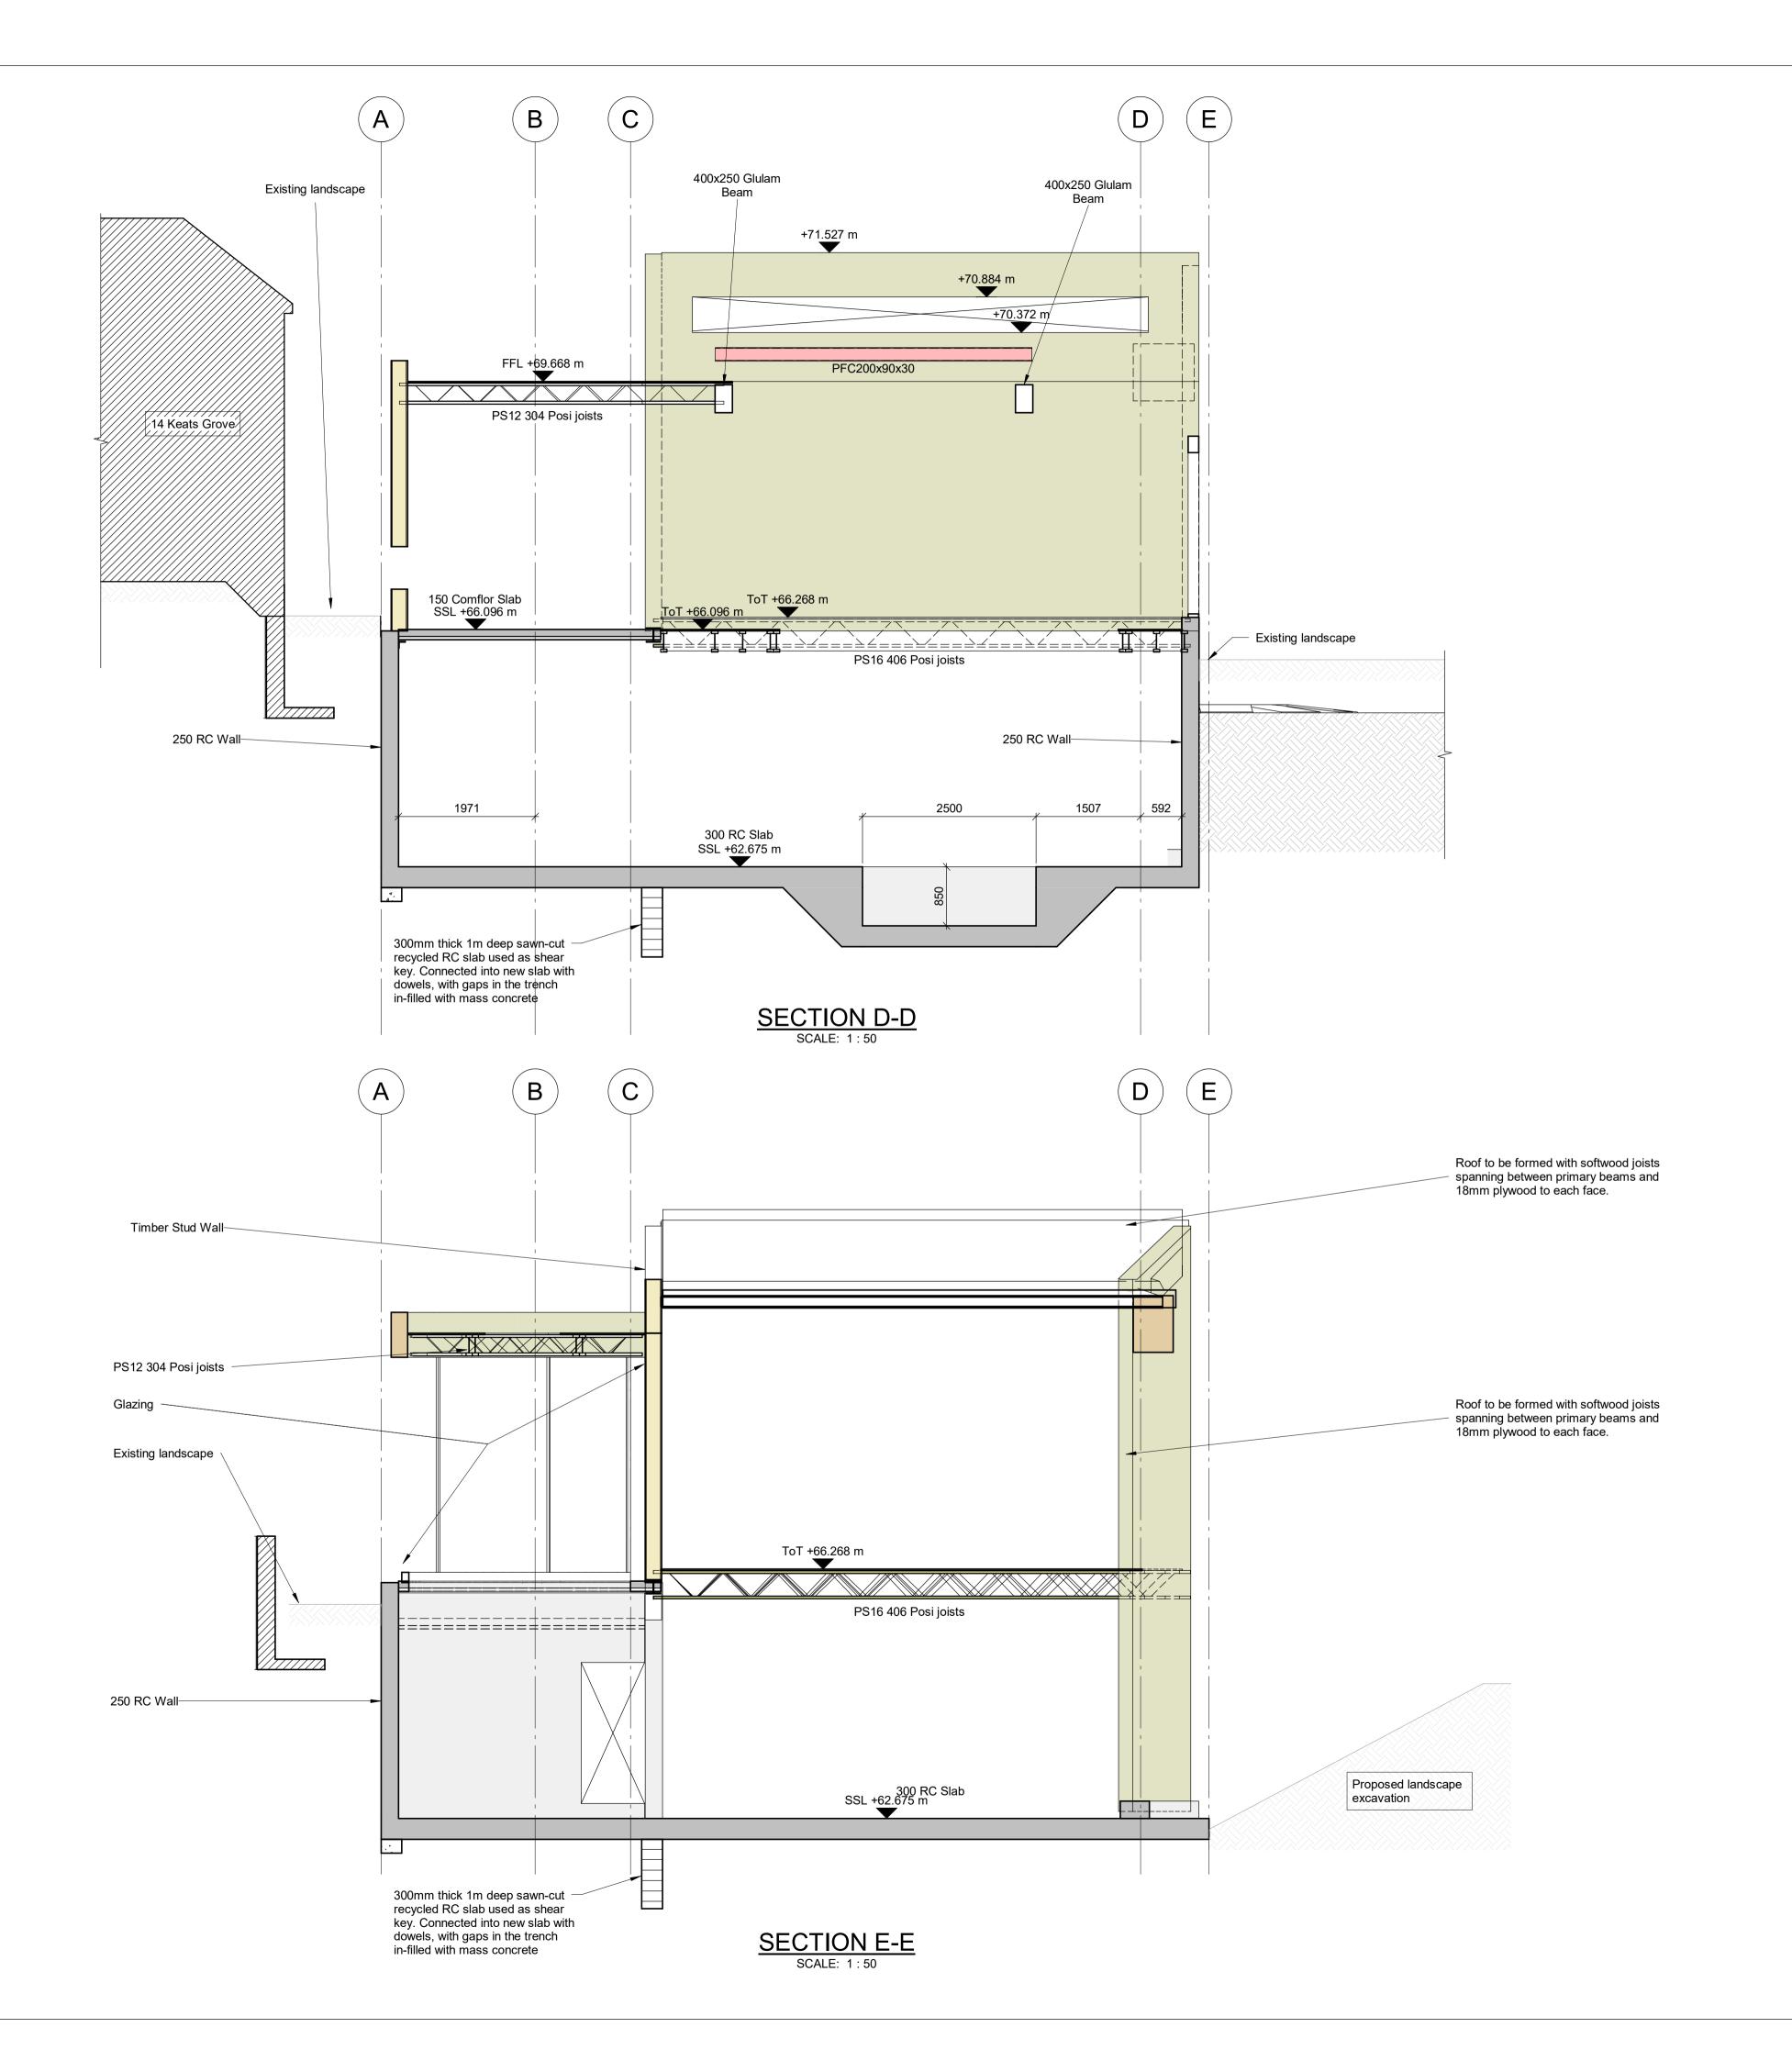

| CONCRETE COLUMN SCHEDULE |                   |
|--------------------------|-------------------|
| Ref                      | Size              |
| CC1                      | 250x350 RC Column |
| CC3                      | 500x400 RC Column |

## TIMBER COLUMN SCHEDULE

| Ref | Size                  |
|-----|-----------------------|
| TC1 | 200x200 Glulam Column |