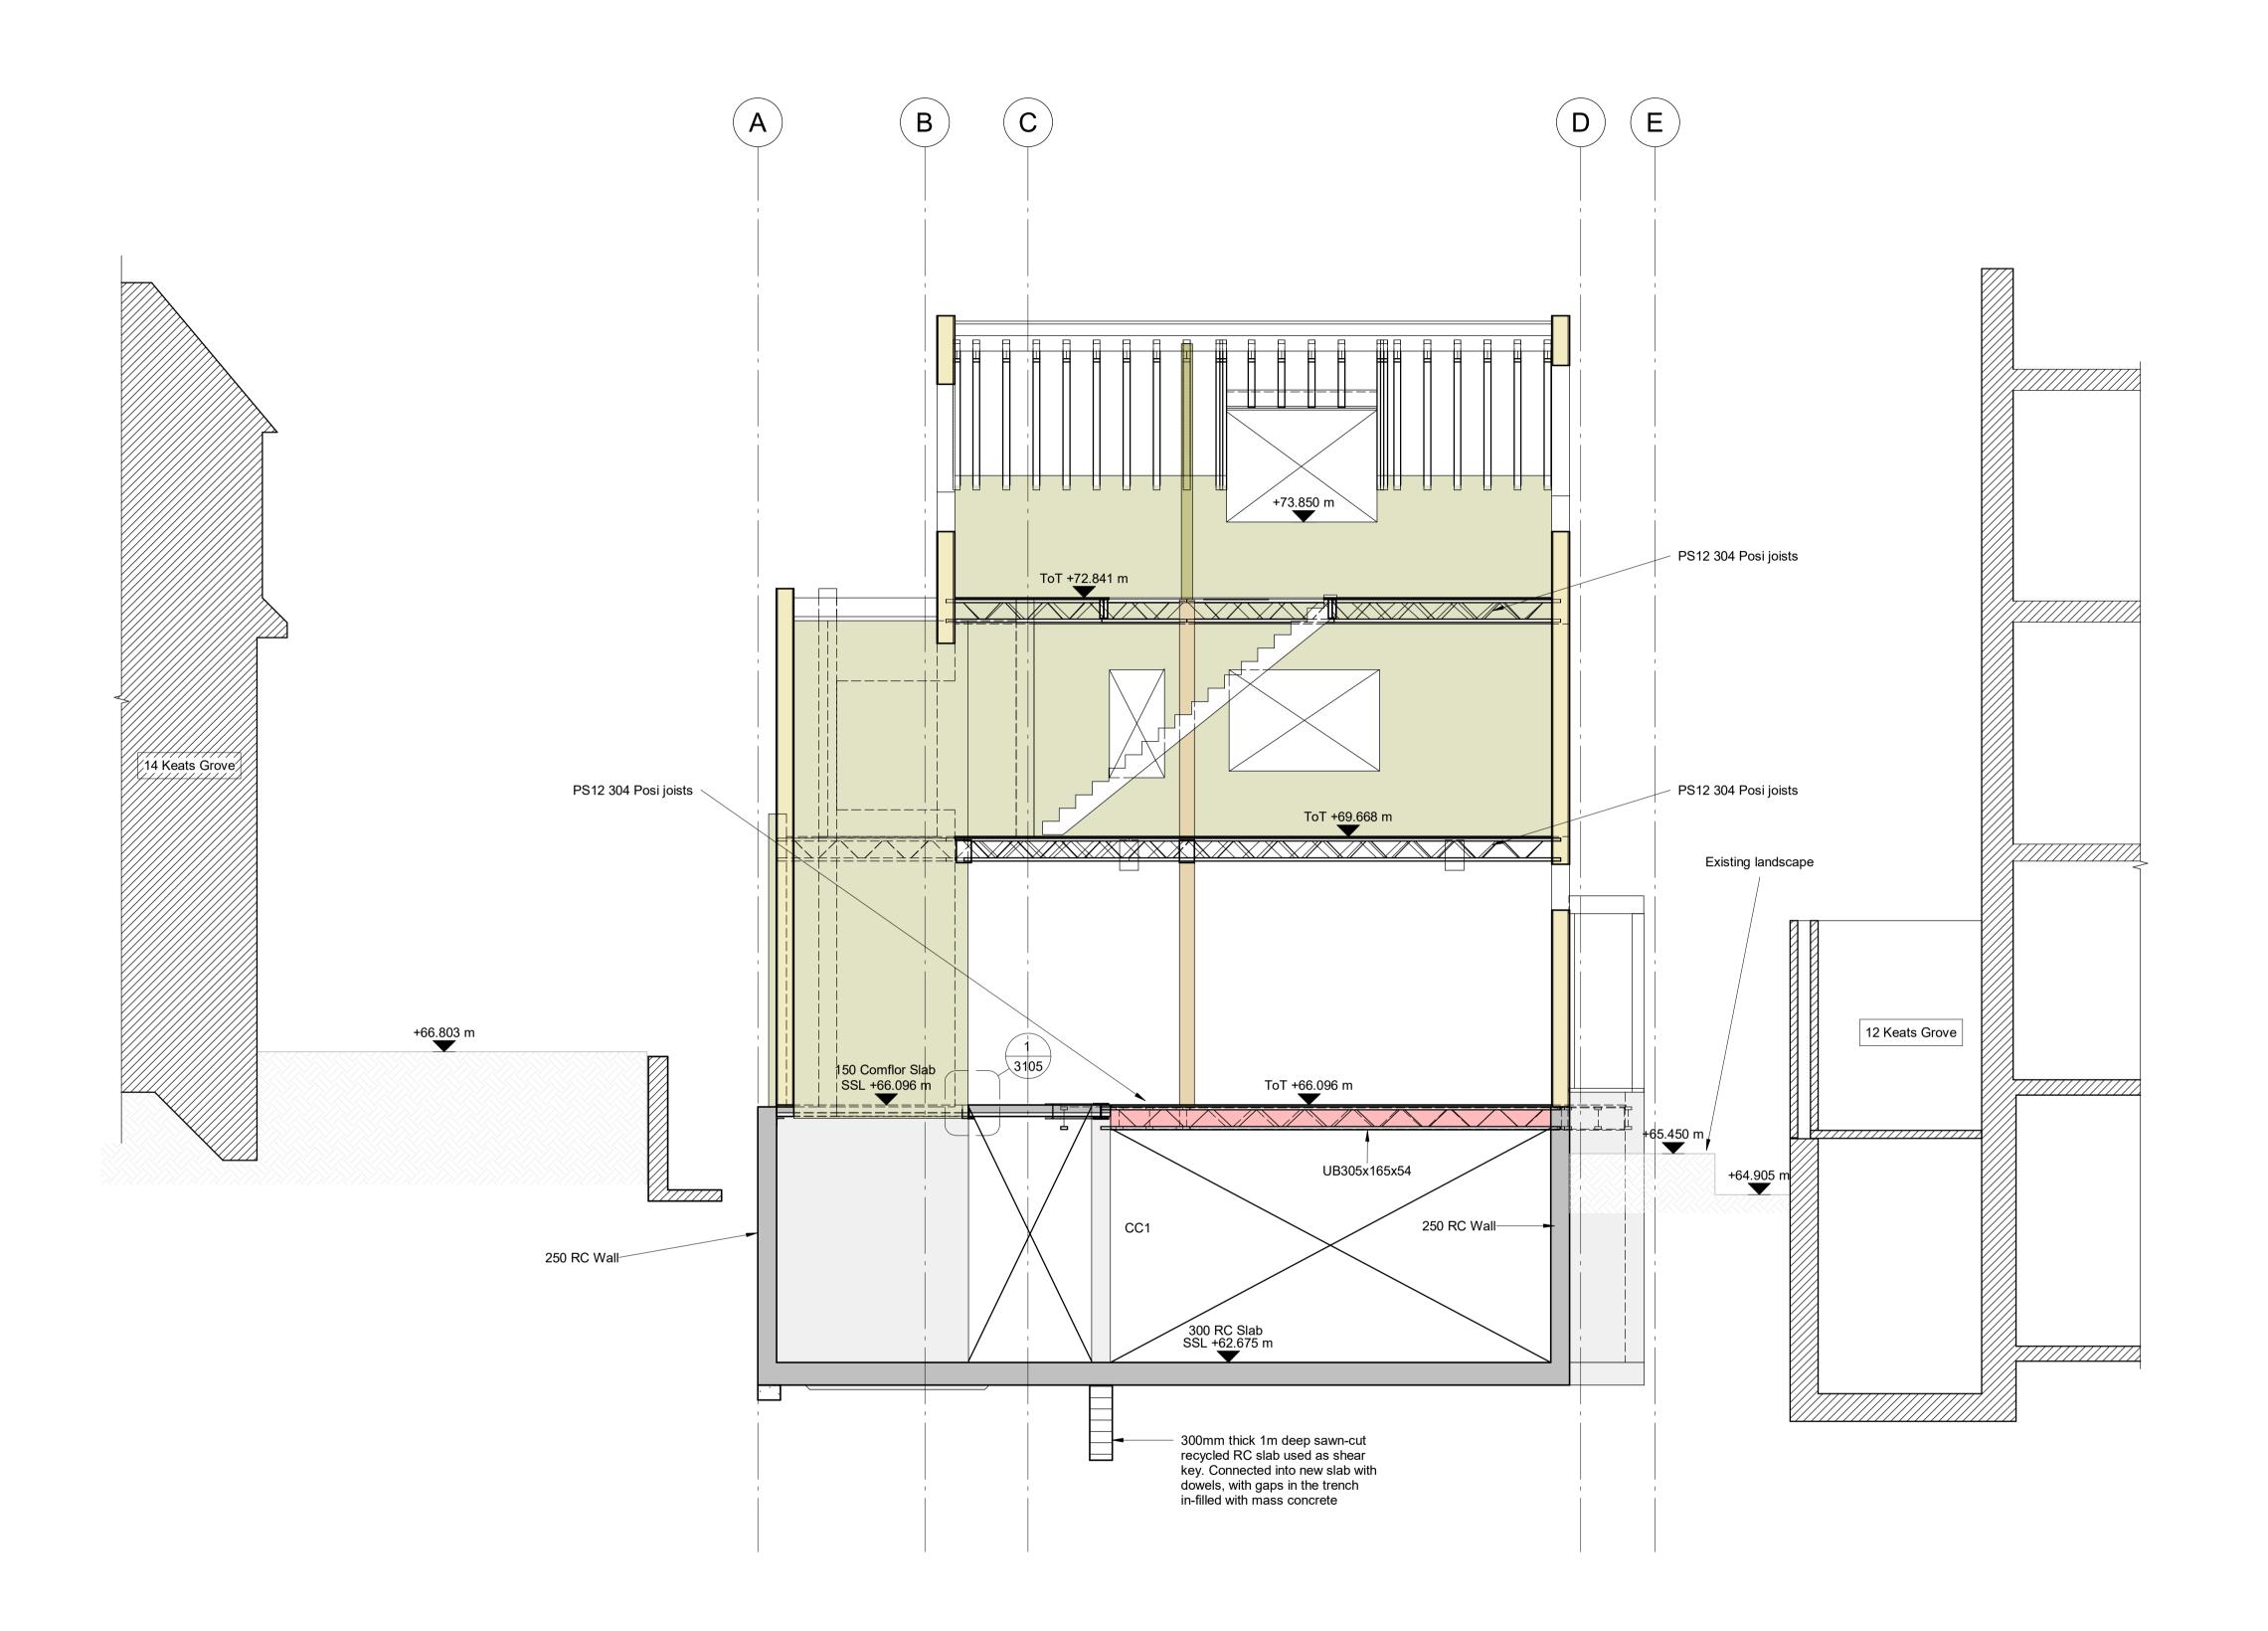

SECTION C-C
SCALE: 1:50

| CONCRETE COLUMN SCHEDULE |                   |  |  |  |
|--------------------------|-------------------|--|--|--|
| Ref                      | Size              |  |  |  |
| CC1                      | 250x350 RC Column |  |  |  |
| CC3                      | 500x400 RC Column |  |  |  |

## TIMBER COLUMN SCHEDULE

TC1 200x200 Glulam Column

| P8  | 04.04.22 | IS    | IS  | Issued for Planning    |
|-----|----------|-------|-----|------------------------|
| P7  | 31.03.22 | IS    | IS  | Issued for Planning    |
| P6  | 23.03.22 | WH    | IS  | Issued for Planning    |
| P5  | 08.03.22 | IF    | IS  | Issued for Planning    |
| P4  | 04.02.22 | WH    | JC  | Revised drawings       |
| РЗ  | 10.12.21 | WH    | GG  | Landscape added        |
| P2  | 23.11.21 | WH    | GG  | Updated grid lines     |
| P1  | 16.11.21 | WH    | GG  | Issued for Information |
| Rev | Date     | Drawn | Eng | Amendment              |