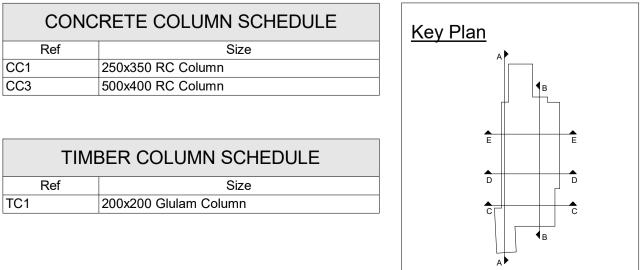

| 12B KEATS GROVE   | Drawn WH          | Eng GG      |
|-------------------|-------------------|-------------|
| HAMPSTEAD, LONDON | Scales 1:50 at A1 | 1:100 at A3 |
|                   | Drawing No        | Rev         |
| OVERALL SECTIONS  | 28412/2110        | P6          |
|                   |                   |             |