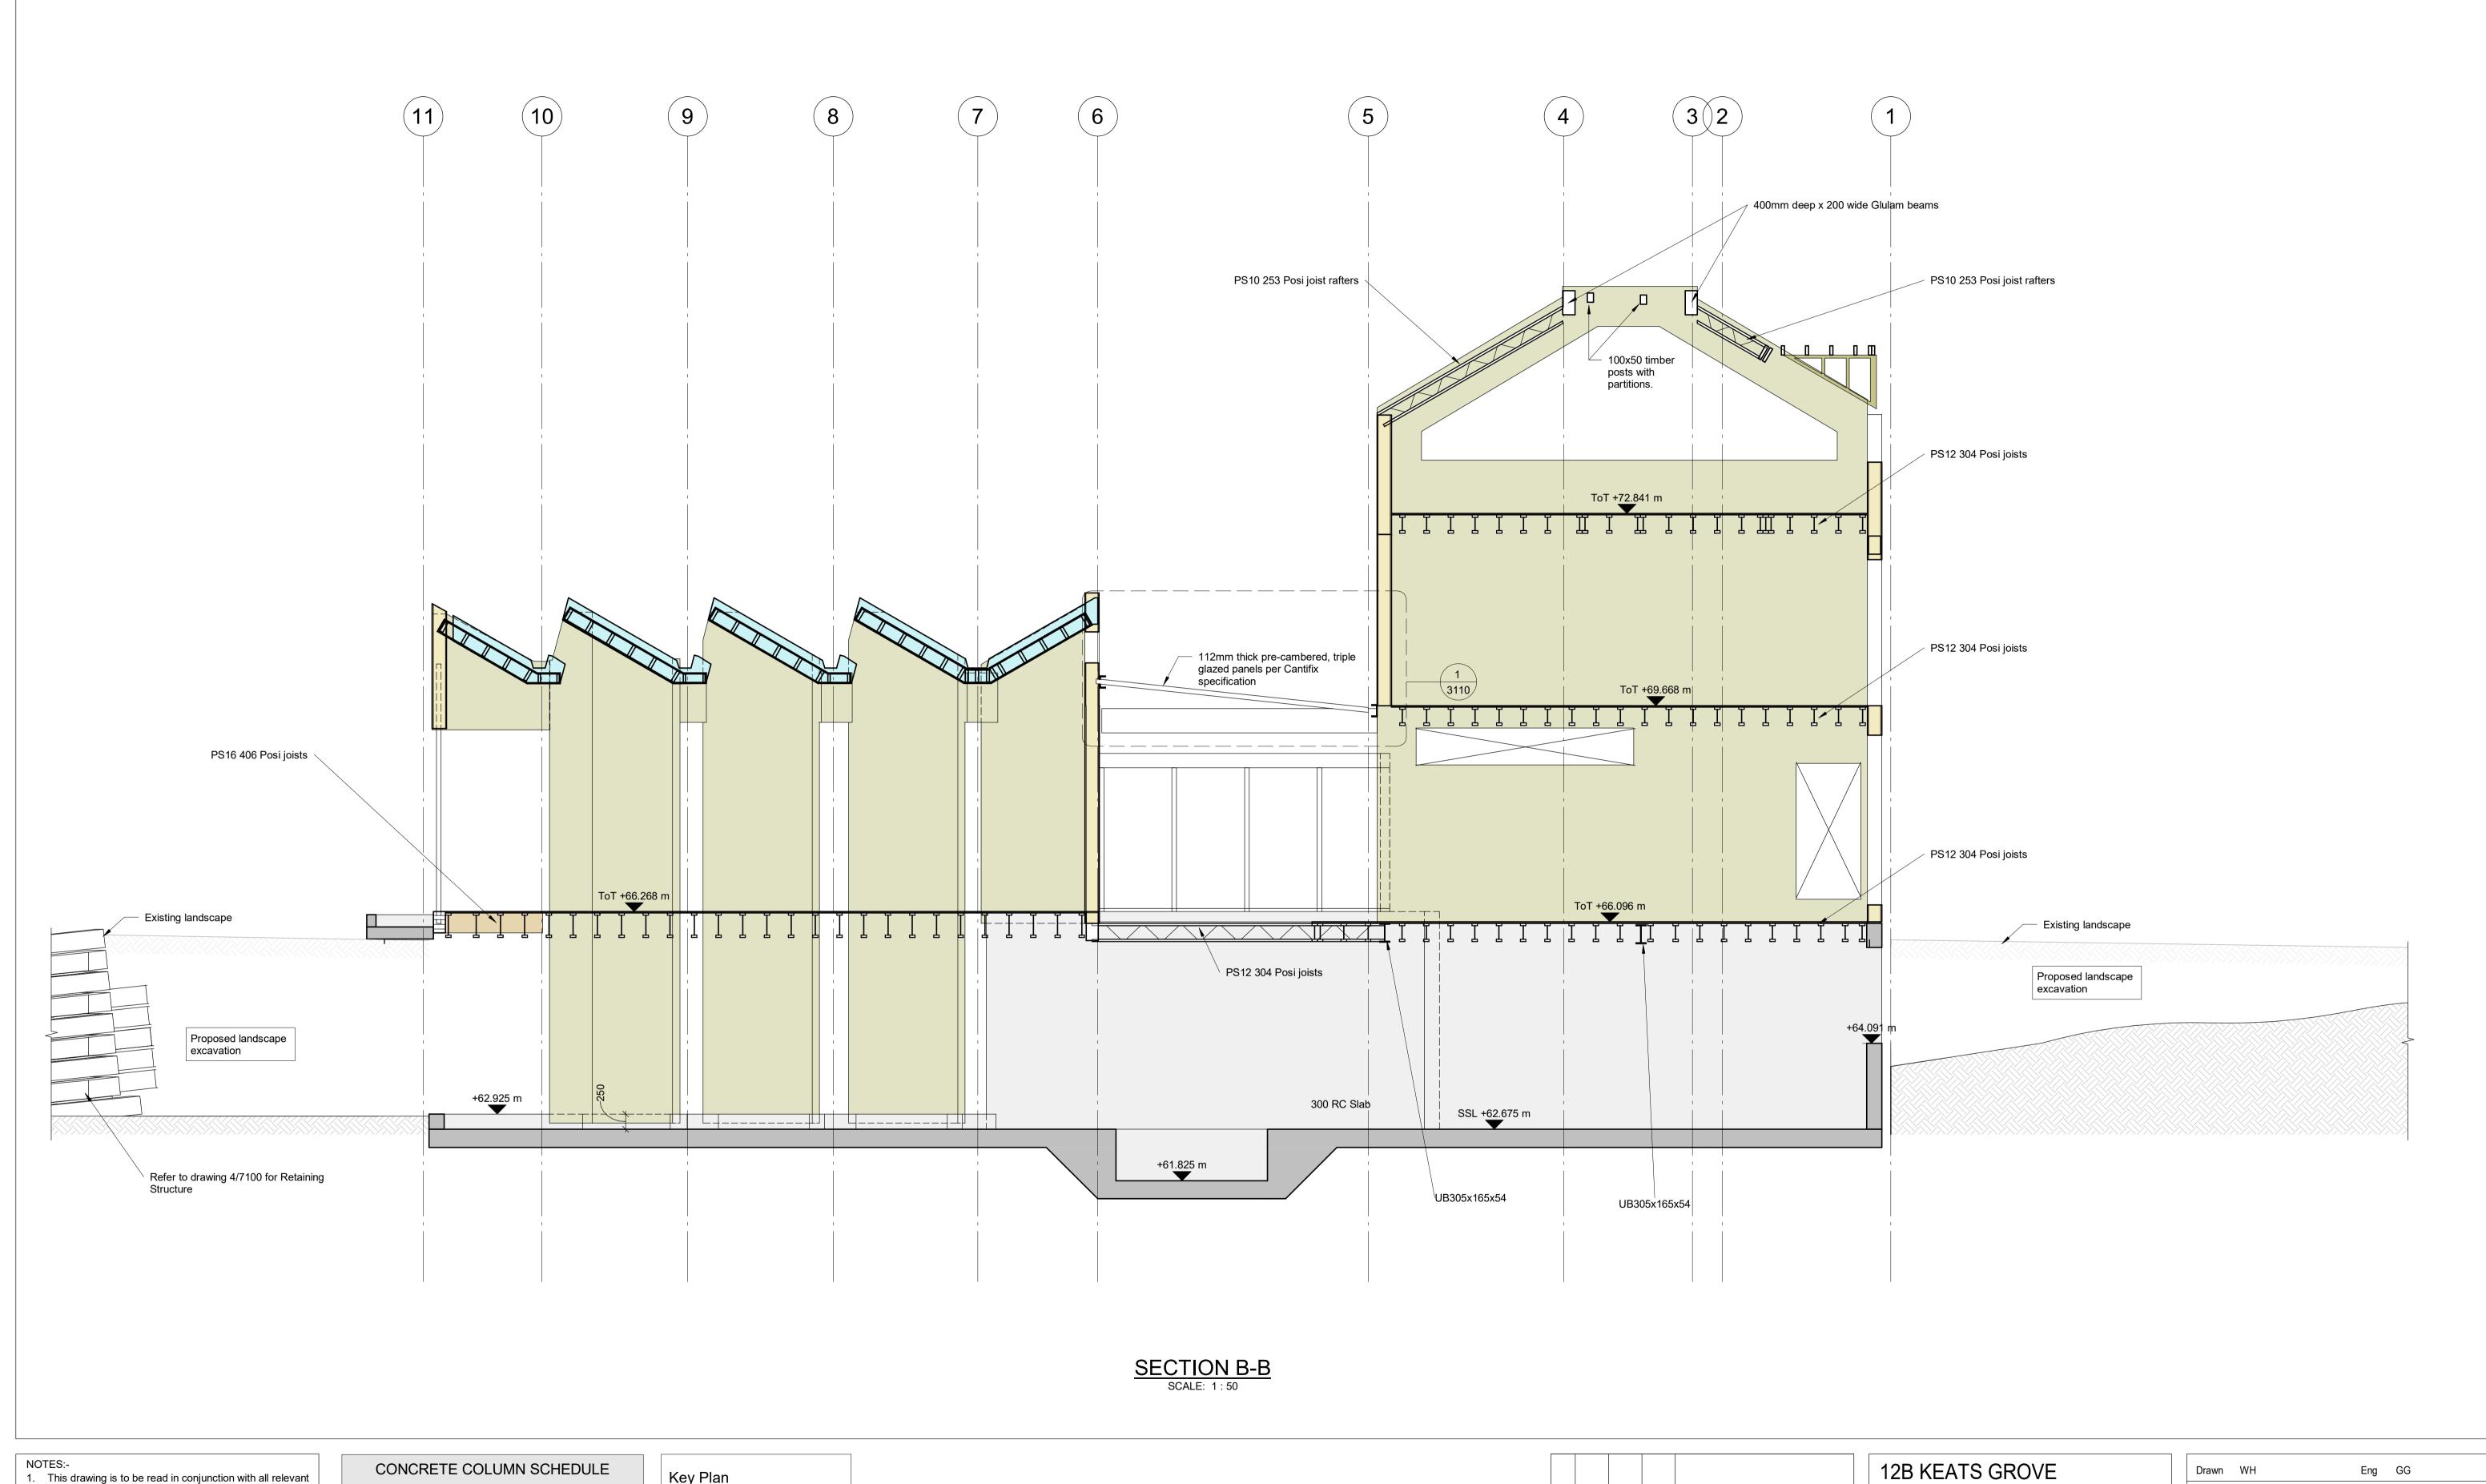

| 12B KEATS GROVE   | Drawn WH          | Eng GG      |
|-------------------|-------------------|-------------|
| HAMPSTEAD, LONDON | Scales 1:50 at A1 | 1:100 at A3 |
|                   | Drawing No        | Rev         |
| OVERALL SECTIONS  | 28412/2110        | P6          |
|                   |                   |             |