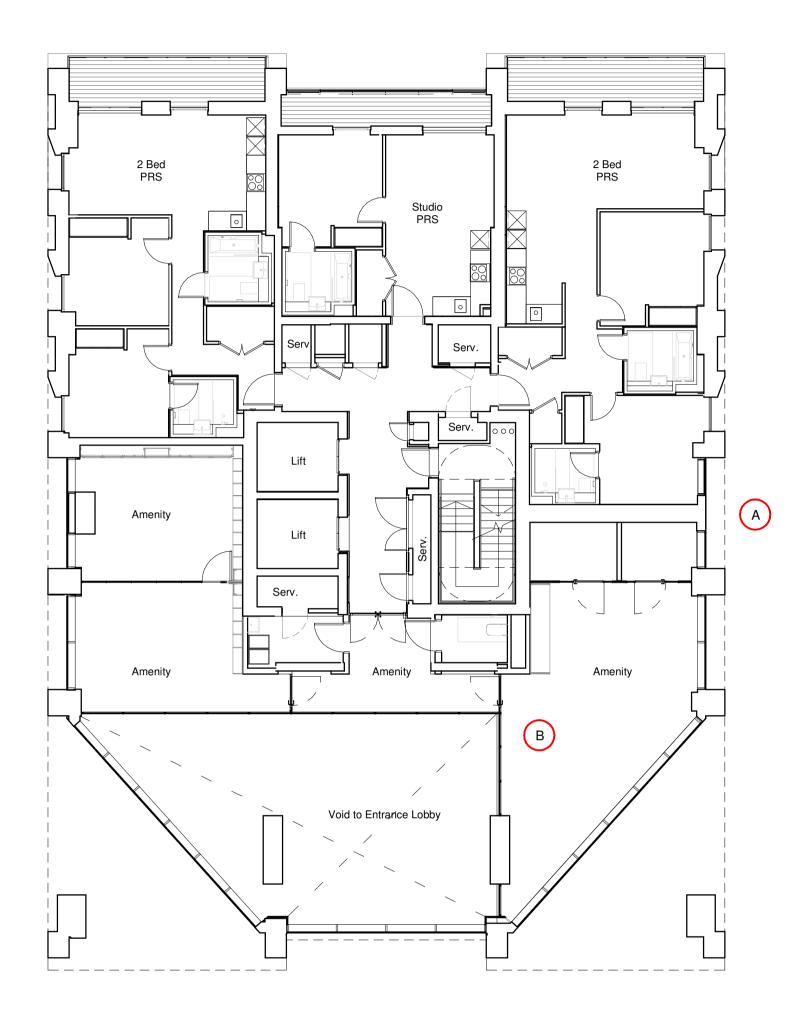

|         | Project:                               |                      |                     |              |           |
|---------|----------------------------------------|----------------------|---------------------|--------------|-----------|
|         | 100 Avenue I                           | Road Cons            | struction           |              |           |
|         | 100 Avenue Road, L                     | ondon.               |                     |              |           |
|         | Drawing Title: GA Plan First Floor Pla | an                   |                     |              |           |
| s.co.uk |                                        |                      |                     |              |           |
|         | Drawn by:                              | Issued by:           |                     | Date of Fire | st Issue: |
|         | BCR                                    | МКР                  |                     | 10.07.2017   | ,         |
|         | GRID Project No:                       |                      | Scale @A1           | :            |           |
|         | 15050                                  |                      | 1:125               |              |           |
|         | Drawing No:                            |                      |                     |              | Revision: |
|         | SC-GRID-0_/                            | A_PL101              |                     |              | P4        |
|         | All reproduction, copyright            | & intellectual prope | erty rights reserve | d © 2016     |           |