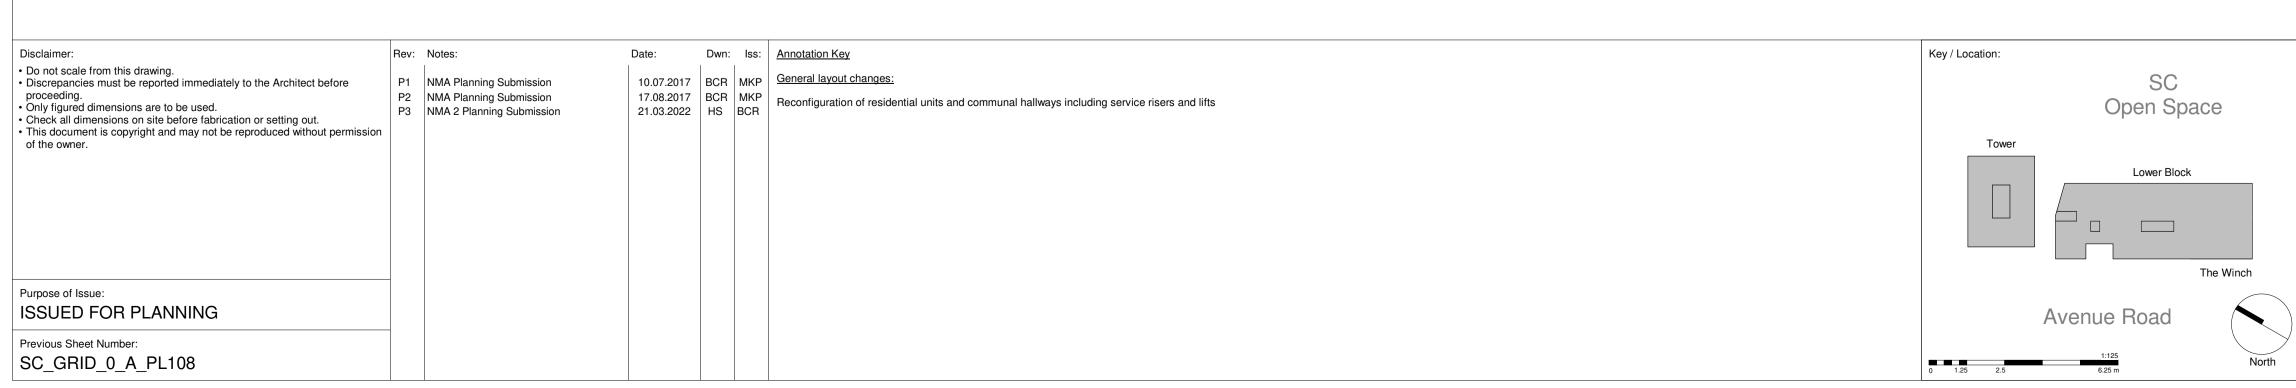

|      | Drawing Title: GA Plan Eighth to Twelft | h Floor    | Plan      |              |           |
|------|-----------------------------------------|------------|-----------|--------------|-----------|
| o.uk |                                         |            |           |              |           |
|      | Drawn by:                               | Issued by: |           | Date of Fire | st Issue: |
|      | BCR                                     | MKP        |           | 10.07.2017   | 7         |
|      | GRID Project No:                        |            | Scale @A1 | :            |           |
|      | 15050                                   |            | 1:125     |              |           |
|      | Drawing No:<br>SC-GRID-0_A              | PL108      |           |              | Revision: |
|      |                                         |            |           |              | 1         |