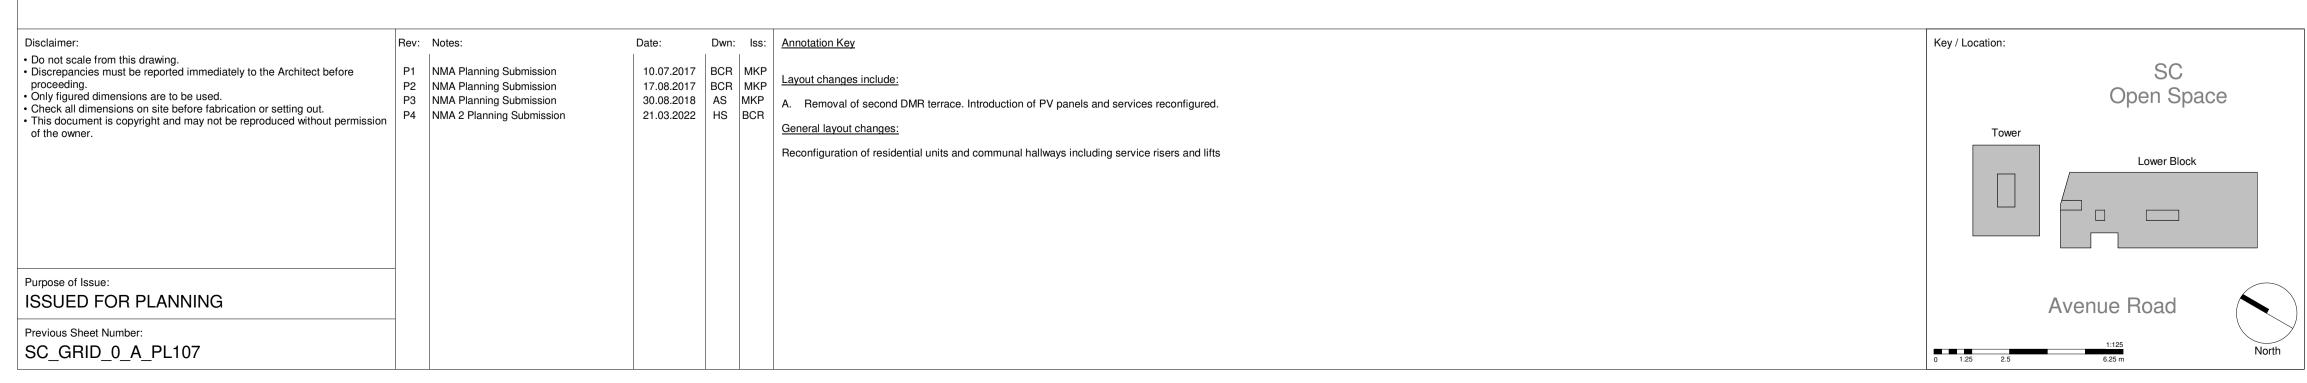

|          | Project:<br>100 Avenue               | Road Cons            | struction           |              |           |
|----------|--------------------------------------|----------------------|---------------------|--------------|-----------|
|          | 100 Avenue Road, I                   | -ondon               |                     |              |           |
|          | Drawing Title: GA Plan Seventh Floor | or Plan              |                     |              |           |
| ts.co.uk |                                      |                      |                     |              |           |
|          | Drawn by:                            | Issued by:           |                     | Date of Fire | st Issue: |
|          | BCR                                  | MKP                  |                     | 10.07.2017   | ,         |
|          | GRID Project No:                     |                      | Scale @A1           | :            |           |
|          | 15050                                |                      | 1:125               |              |           |
|          | Drawing No:                          |                      |                     |              | Revision: |
|          | SC-GRID-0_                           | A_PL107              |                     |              | P4        |
|          | All reproduction, copyright          | & intellectual prope | erty rights reserve | ed © 2016    |           |