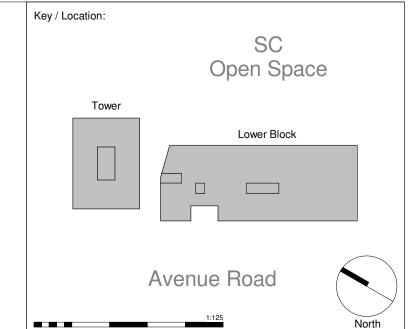

|         | Project:                               |                      |                     |              |           |
|---------|----------------------------------------|----------------------|---------------------|--------------|-----------|
|         | 100 Avenue I                           | Road Cons            | struction           |              |           |
|         | 100 Avenue Road, L                     | ondon.               |                     |              |           |
|         | Drawing Title: GA Plan First Floor Pla | an                   |                     |              |           |
| s.co.uk |                                        |                      |                     |              |           |
|         | Drawn by:                              | Issued by:           |                     | Date of Fire | st Issue: |
|         | BCR                                    | МКР                  |                     | 10.07.2017   | ,         |
|         | GRID Project No:                       |                      | Scale @A1           | :            |           |
|         | 15050                                  |                      | 1:125               |              |           |
|         | Drawing No:                            |                      |                     |              | Revision: |
|         | SC-GRID-0_/                            | A_PL101              |                     |              | P4        |
|         | All reproduction, copyright            | & intellectual prope | erty rights reserve | d © 2016     |           |