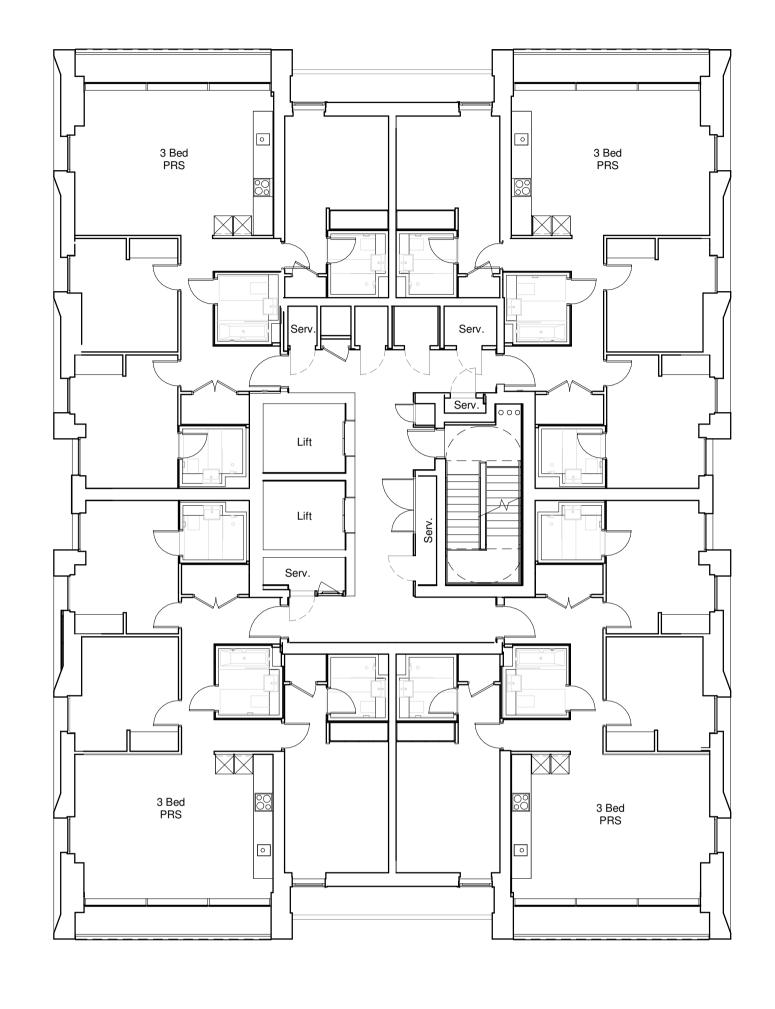

Revision:

P3

Drawing No:

SC-GRID-0\_A\_PL113

| Drawing Title: GA Plan Nineteenth to T | wentieth Floor P | lan               |
|----------------------------------------|------------------|-------------------|
| Drawn by:                              | Issued by:       | Date of First Iss |
| BCR                                    | МКР              | 10.07.2017        |
| GRID Project No:                       | Scale @A1        | :                 |

1:125

Revision:

P3

SC-GRID-0\_A\_PL119 All reproduction, copyright & intellectual property rights reserved © 2016

15050

Drawing No:

| Project:                     |
|------------------------------|
| 100 Avenue Road Construction |
| 100 Avenue Road, London      |