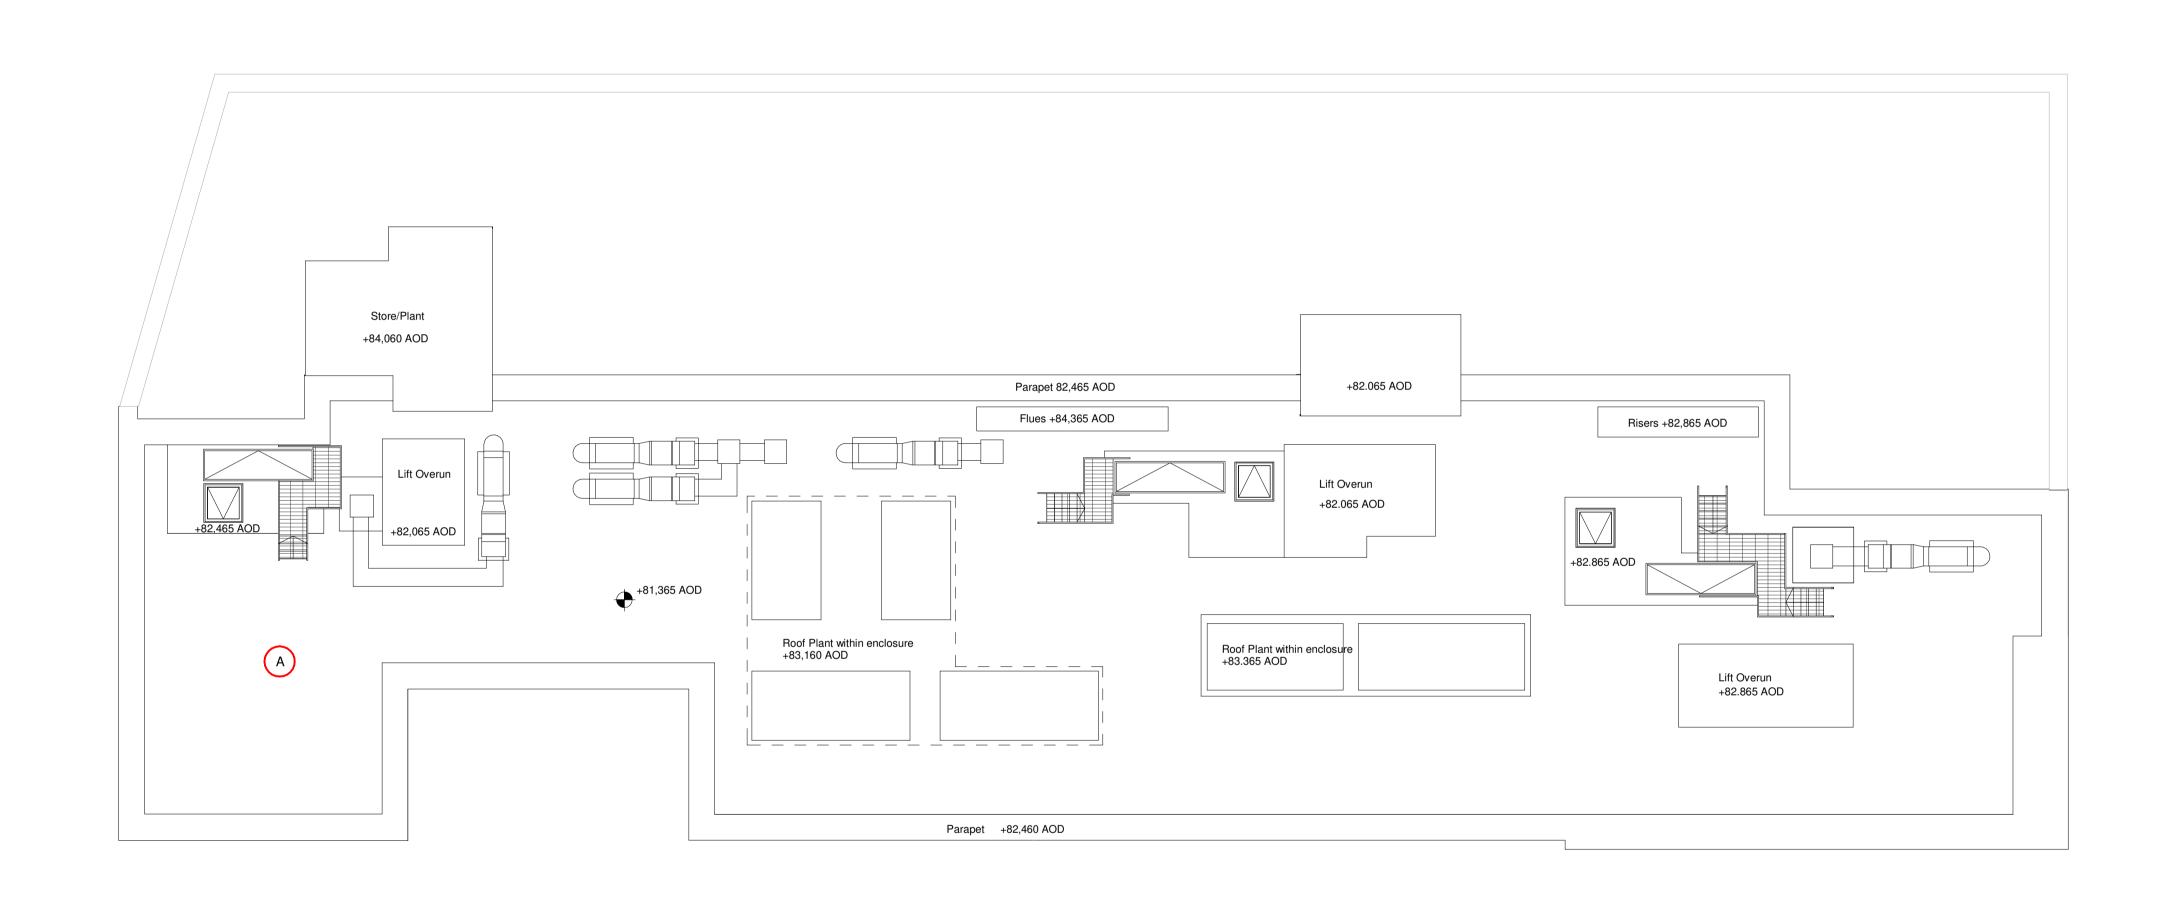

|           | 100 Avenue Foad, Lo              |                      | struction           |             |           |
|-----------|----------------------------------|----------------------|---------------------|-------------|-----------|
| cts.co.uk | Drawing Title: GA Plan Roof Plan |                      |                     |             |           |
|           | Drawn by:                        | Issued by:           |                     | Date of Fir | st Issue: |
|           | BCR                              | MKP                  |                     | 10.07.2017  | 7         |
|           | GRID Project No:                 |                      | Scale @A1           | :           |           |
|           | Drawing No:<br>SC-GRID-0_A       | \_PL124              |                     |             | Revision: |
|           | All reproduction, copyright &    | k intellectual prope | erty rights reserve | ed © 2016   |           |