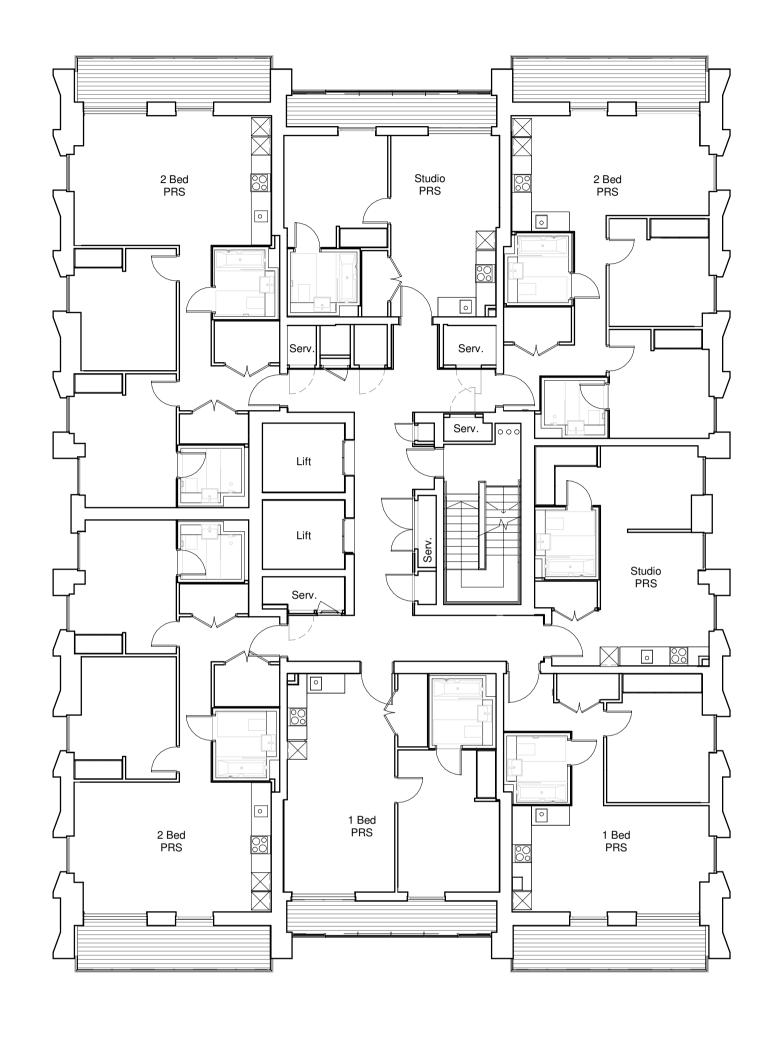

|          | Project:<br>100 Avenue               | Road Cons            | struction           |              |           |
|----------|--------------------------------------|----------------------|---------------------|--------------|-----------|
|          | 100 Avenue Road, I                   | -ondon               |                     |              |           |
|          | Drawing Title: GA Plan Seventh Floor | or Plan              |                     |              |           |
| ts.co.uk |                                      |                      |                     |              |           |
|          | Drawn by:                            | Issued by:           |                     | Date of Fire | st Issue: |
|          | BCR                                  | MKP                  |                     | 10.07.2017   | ,         |
|          | GRID Project No:                     |                      | Scale @A1           | :            |           |
|          | 15050                                |                      | 1:125               |              |           |
|          | Drawing No:                          |                      |                     |              | Revision: |
|          | SC-GRID-0_                           | A_PL107              |                     |              | P4        |
|          | All reproduction, copyright          | & intellectual prope | erty rights reserve | ed © 2016    |           |