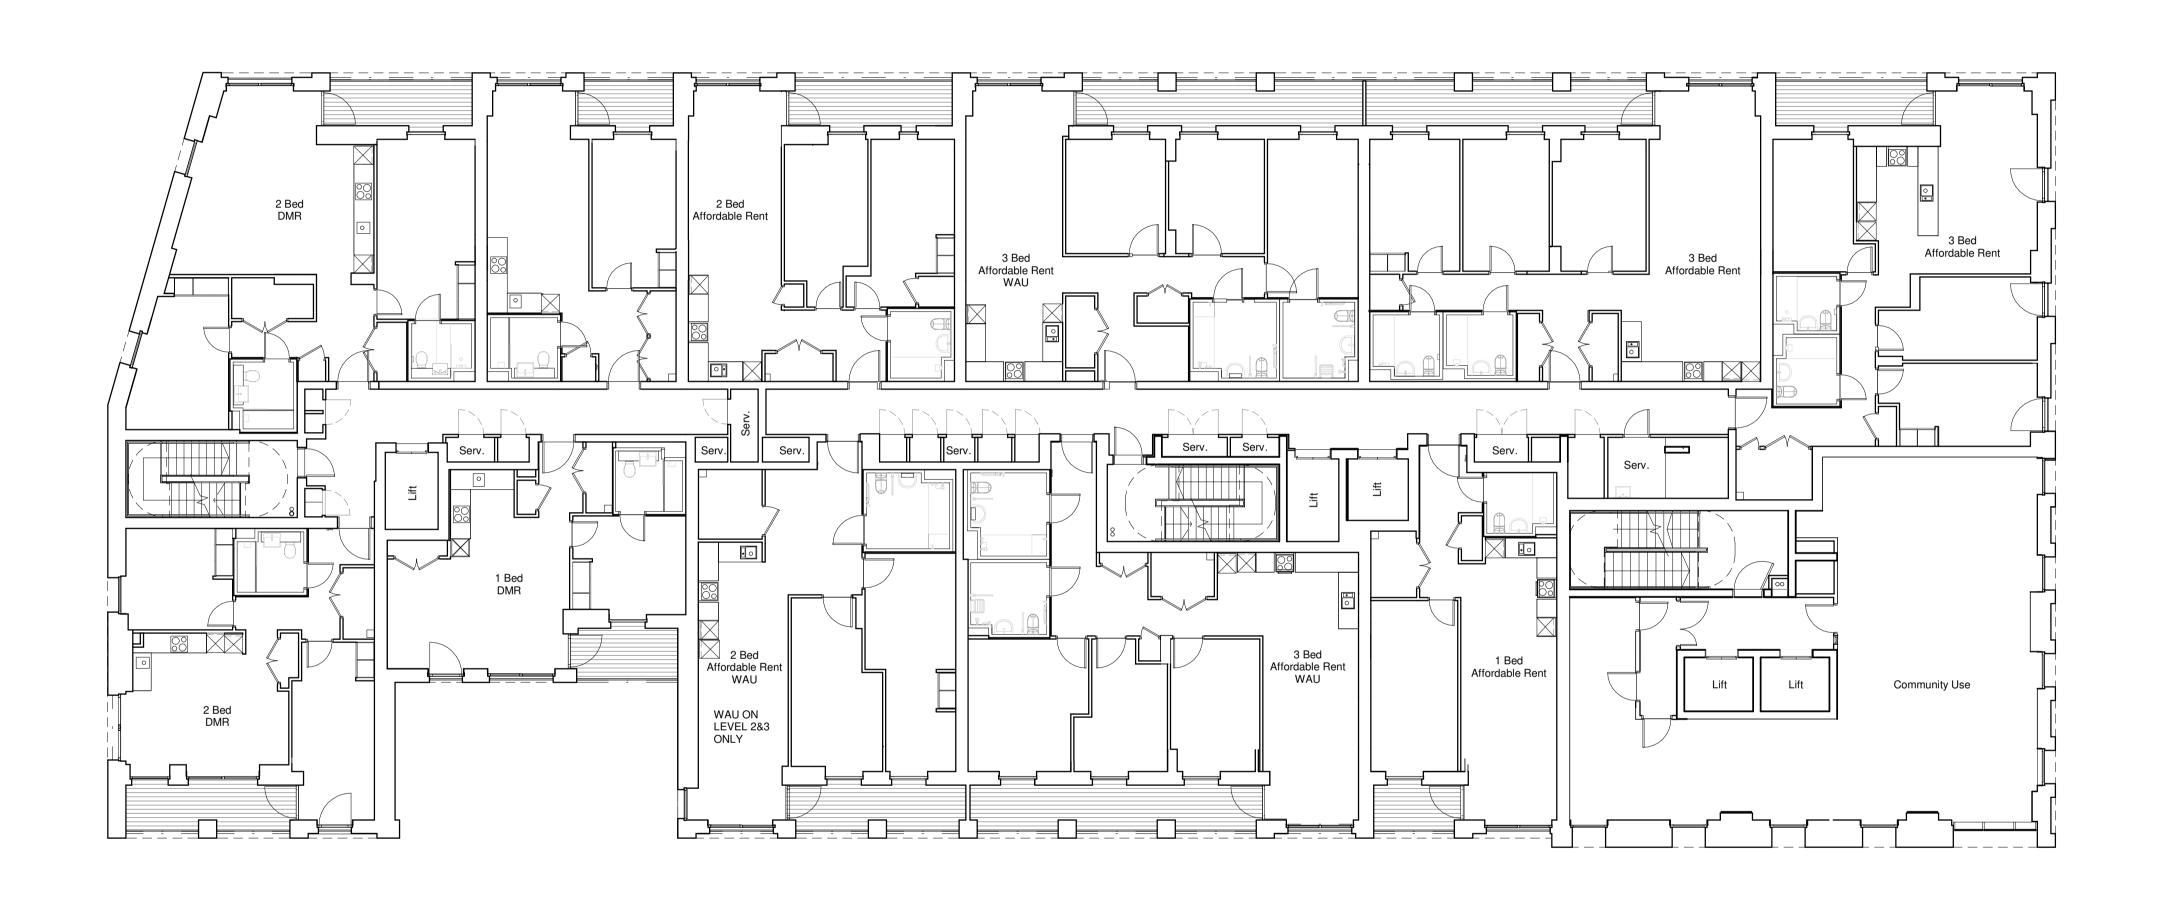

|   | Project: 100 Avenue Road, Lond                     |            | truction           |              |           |  |
|---|----------------------------------------------------|------------|--------------------|--------------|-----------|--|
| l | Drawing Title: GA Plan Second to Fourth Floor Plan |            |                    |              |           |  |
|   | Drawn by:                                          | Issued by: |                    | Date of Fire | st Issue: |  |
|   | BCR                                                | МКР        |                    | 10.07.2017   | ,         |  |
|   | GRID Project No:                                   |            | Scale @A1<br>1:125 | :            |           |  |
|   | Drawing No:<br>SC-GRID-0_A_                        | PL102      |                    |              | Revision: |  |