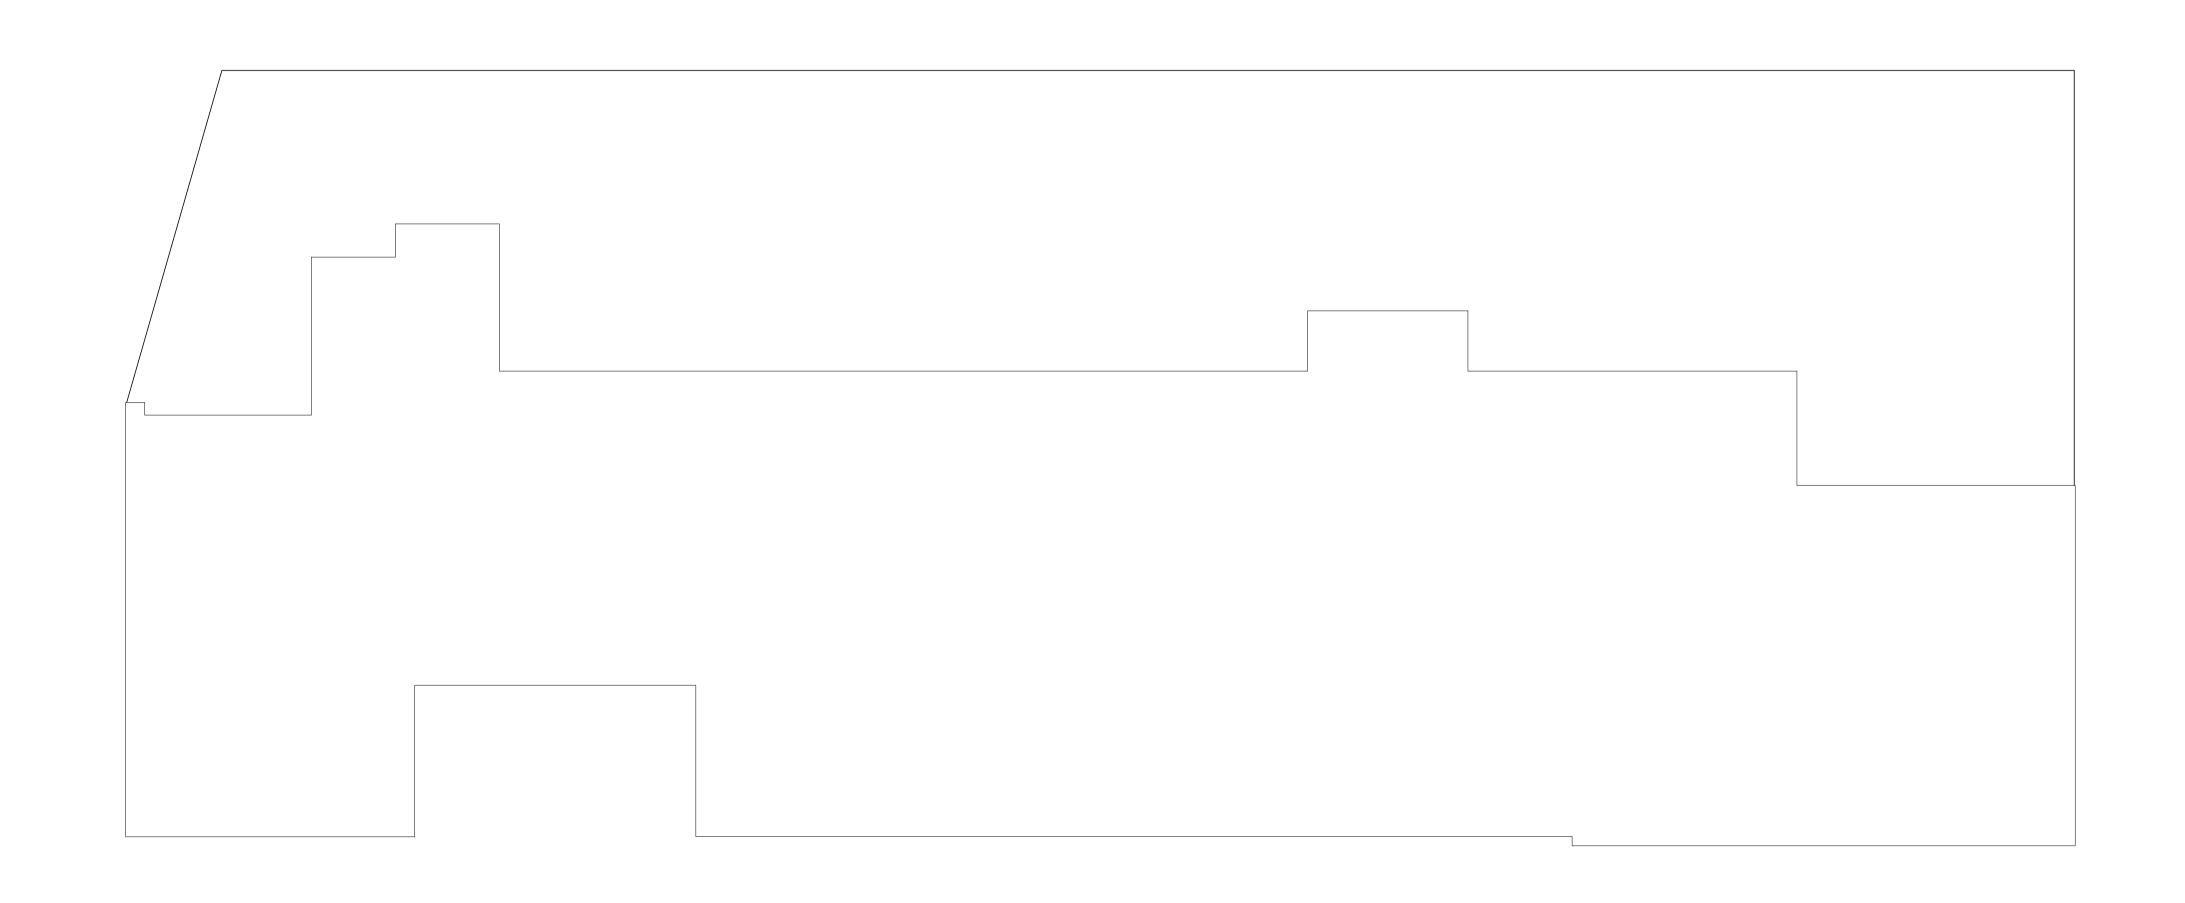

|          | Project:<br>100 Avenue               | Road Cons            | struction           |              |           |
|----------|--------------------------------------|----------------------|---------------------|--------------|-----------|
|          | 100 Avenue Road, I                   | -ondon               |                     |              |           |
|          | Drawing Title: GA Plan Seventh Floor | or Plan              |                     |              |           |
| ts.co.uk |                                      |                      |                     |              |           |
|          | Drawn by:                            | Issued by:           |                     | Date of Fire | st Issue: |
|          | BCR                                  | MKP                  |                     | 10.07.2017   | ,         |
|          | GRID Project No:                     |                      | Scale @A1           | :            |           |
|          | 15050                                |                      | 1:125               |              |           |
|          | Drawing No:                          |                      |                     |              | Revision: |
|          | SC-GRID-0_                           | A_PL107              |                     |              | P4        |
|          | All reproduction, copyright          | & intellectual prope | erty rights reserve | ed © 2016    |           |