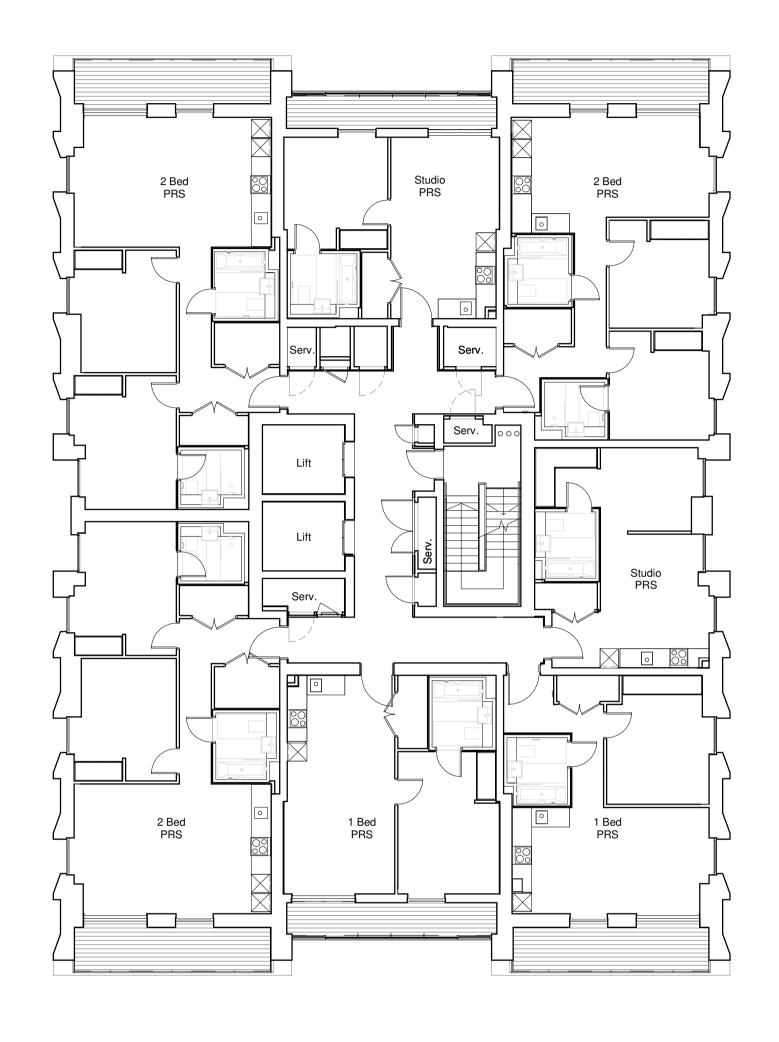

|   | Project: 100 Avenue Road, Lond                     |            | truction           |              |           |  |
|---|----------------------------------------------------|------------|--------------------|--------------|-----------|--|
| l | Drawing Title: GA Plan Second to Fourth Floor Plan |            |                    |              |           |  |
|   | Drawn by:                                          | Issued by: |                    | Date of Fire | st Issue: |  |
|   | BCR                                                | МКР        |                    | 10.07.2017   | ,         |  |
|   | GRID Project No:                                   |            | Scale @A1<br>1:125 | :            |           |  |
|   | Drawing No:<br>SC-GRID-0_A_                        | PL102      |                    |              | Revision: |  |