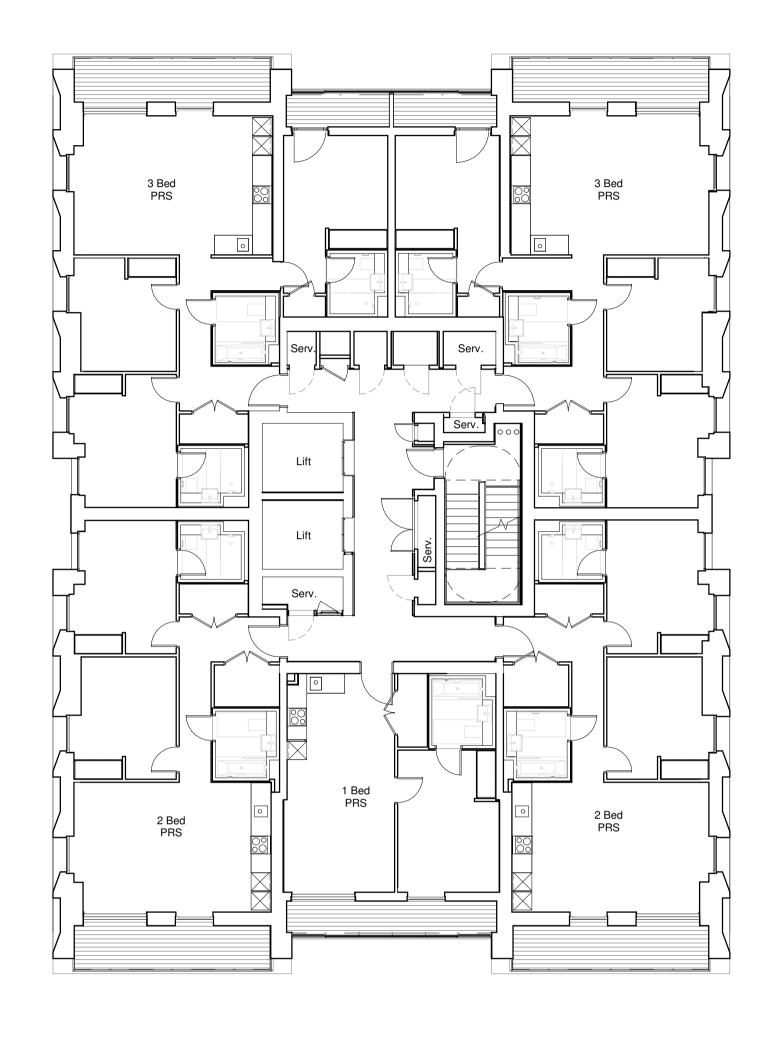

| ighteenth  | n Floor P  | lan                |
|------------|------------|--------------------|
| Issued by: |            | Date of First Issu |
| MKP        |            | 10.07.2017         |
|            |            |                    |
|            | Issued by: |                    |

Revision:

P3

Drawing No:

SC-GRID-0\_A\_PL113

| Drawing Title: GA Plan Nineteenth to T | wentieth Floor P | lan               |
|----------------------------------------|------------------|-------------------|
| Drawn by:                              | Issued by:       | Date of First Iss |
| BCR                                    | МКР              | 10.07.2017        |
| GRID Project No:                       | Scale @A1        | :                 |