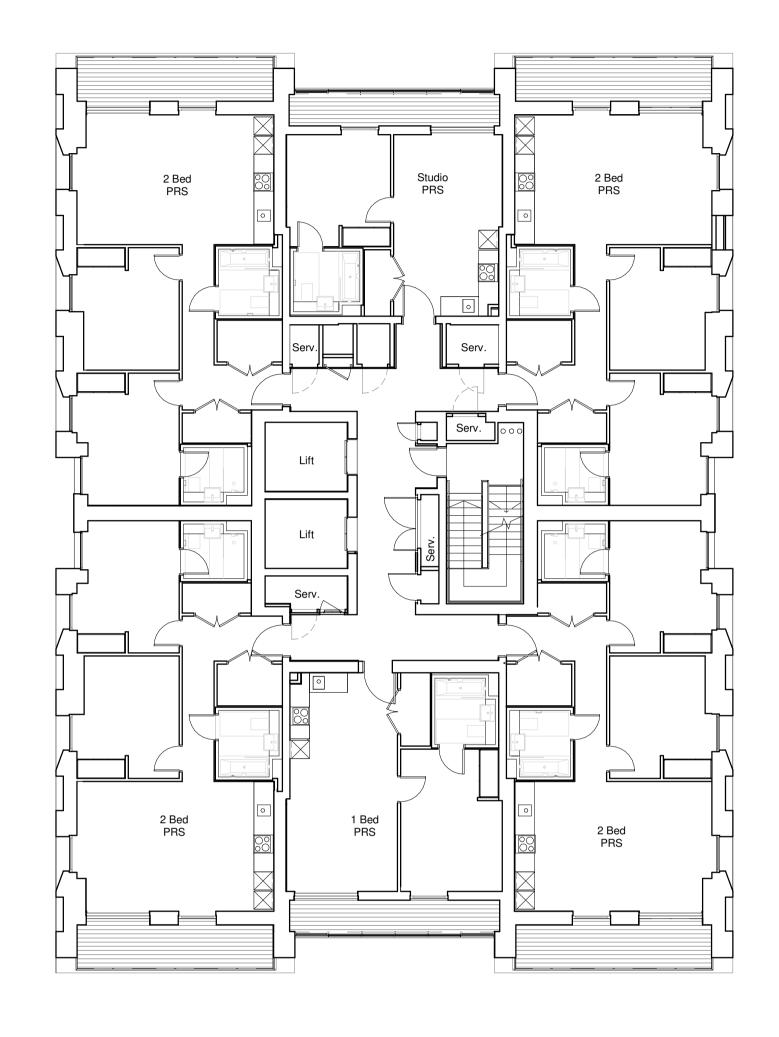

|   | Project: 100 Avenue Road, Lond                     |            | truction           |              |           |  |
|---|----------------------------------------------------|------------|--------------------|--------------|-----------|--|
| l | Drawing Title: GA Plan Second to Fourth Floor Plan |            |                    |              |           |  |
|   | Drawn by:                                          | Issued by: |                    | Date of Fire | st Issue: |  |
|   | BCR                                                | МКР        |                    | 10.07.2017   | ,         |  |
|   | GRID Project No:                                   |            | Scale @A1<br>1:125 | :            |           |  |
|   | Drawing No:<br>SC-GRID-0_A_                        | PL102      |                    |              | Revision: |  |