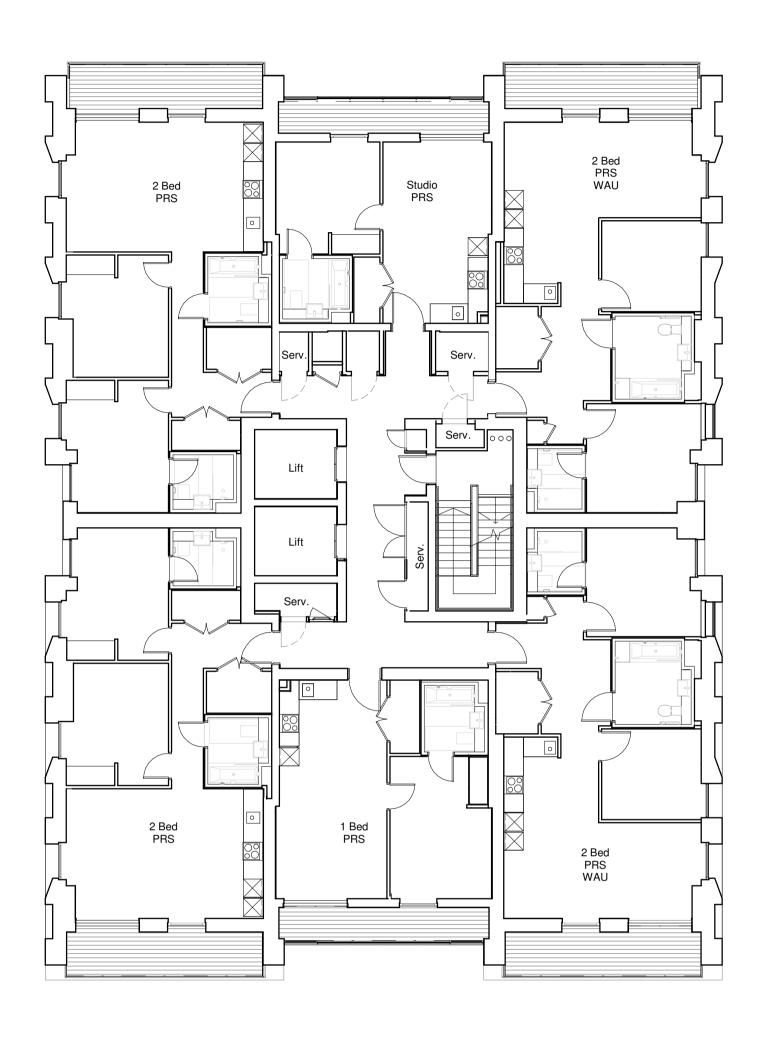

|         | Project:                               |                      |                     |              |           |
|---------|----------------------------------------|----------------------|---------------------|--------------|-----------|
|         | 100 Avenue I                           | Road Cons            | struction           |              |           |
|         | 100 Avenue Road, L                     | ondon.               |                     |              |           |
|         | Drawing Title: GA Plan First Floor Pla | an                   |                     |              |           |
| s.co.uk |                                        |                      |                     |              |           |
|         | Drawn by:                              | Issued by:           |                     | Date of Fire | st Issue: |
|         | BCR                                    | МКР                  |                     | 10.07.2017   | ,         |
|         | GRID Project No:                       |                      | Scale @A1           | :            |           |
|         | 15050                                  |                      | 1:125               |              |           |
|         | Drawing No:                            |                      |                     |              | Revision: |
|         | SC-GRID-0_/                            | A_PL101              |                     |              | P4        |
|         | All reproduction, copyright            | & intellectual prope | erty rights reserve | d © 2016     |           |