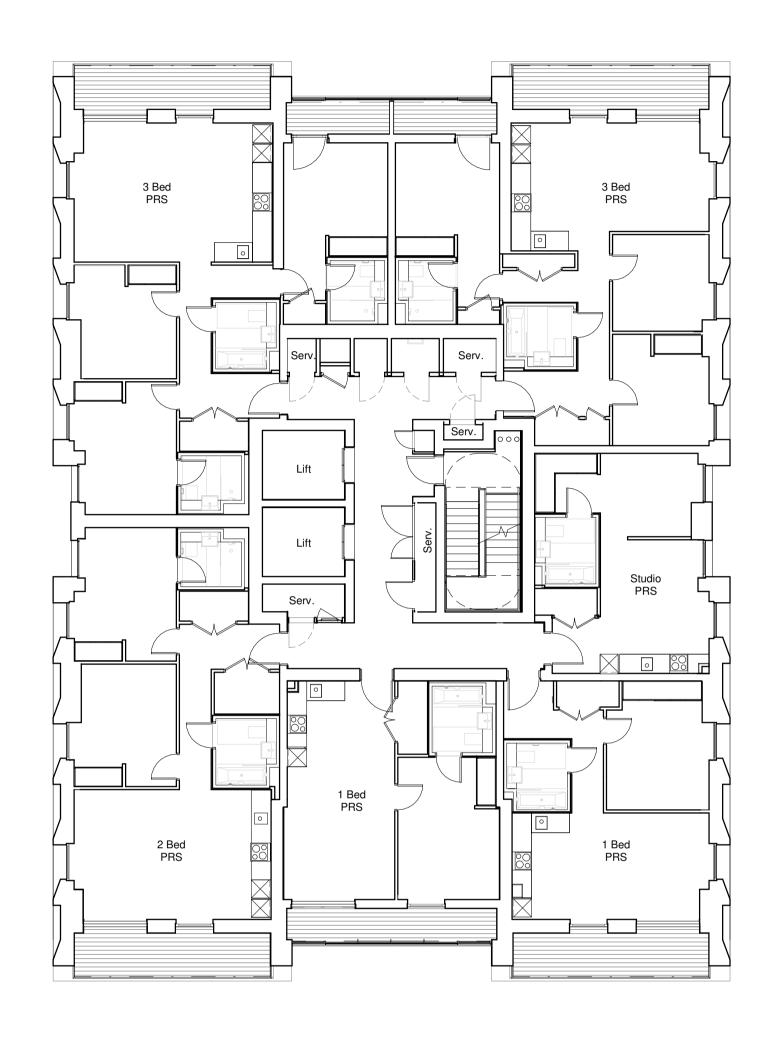

|      | Drawing Title: GA Plan Eighth to Twelft | h Floor    | Plan      |              |           |
|------|-----------------------------------------|------------|-----------|--------------|-----------|
| o.uk |                                         |            |           |              |           |
|      | Drawn by:                               | Issued by: |           | Date of Fire | st Issue: |
|      | BCR                                     | MKP        |           | 10.07.2017   | 7         |
|      | GRID Project No:                        |            | Scale @A1 | :            |           |
|      | 15050                                   |            | 1:125     |              |           |
|      | Drawing No:<br>SC-GRID-0_A              | PL108      |           |              | Revision: |
|      |                                         |            |           |              | 1         |