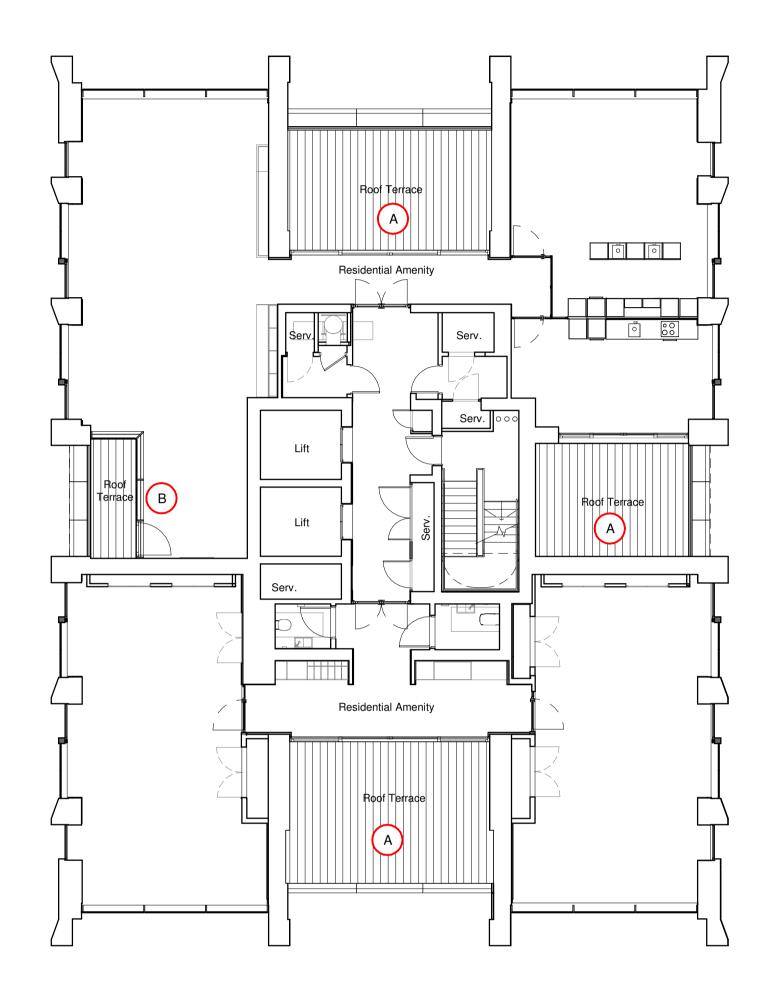

Drawing Title:
GA Plan
Twentyfirst to Twentysecond Floor Plan

| Drawn by:                    | Issued by: |                    | Date of Fire | st Issue: |
|------------------------------|------------|--------------------|--------------|-----------|
| BCR                          | MKP        |                    | 10.07.2017   |           |
| GRID Project No: 15050       |            | Scale @A1<br>1:125 | :            |           |
| Drawing No:<br>SC-GRID-0 A I | PL121      |                    |              | Revision  |