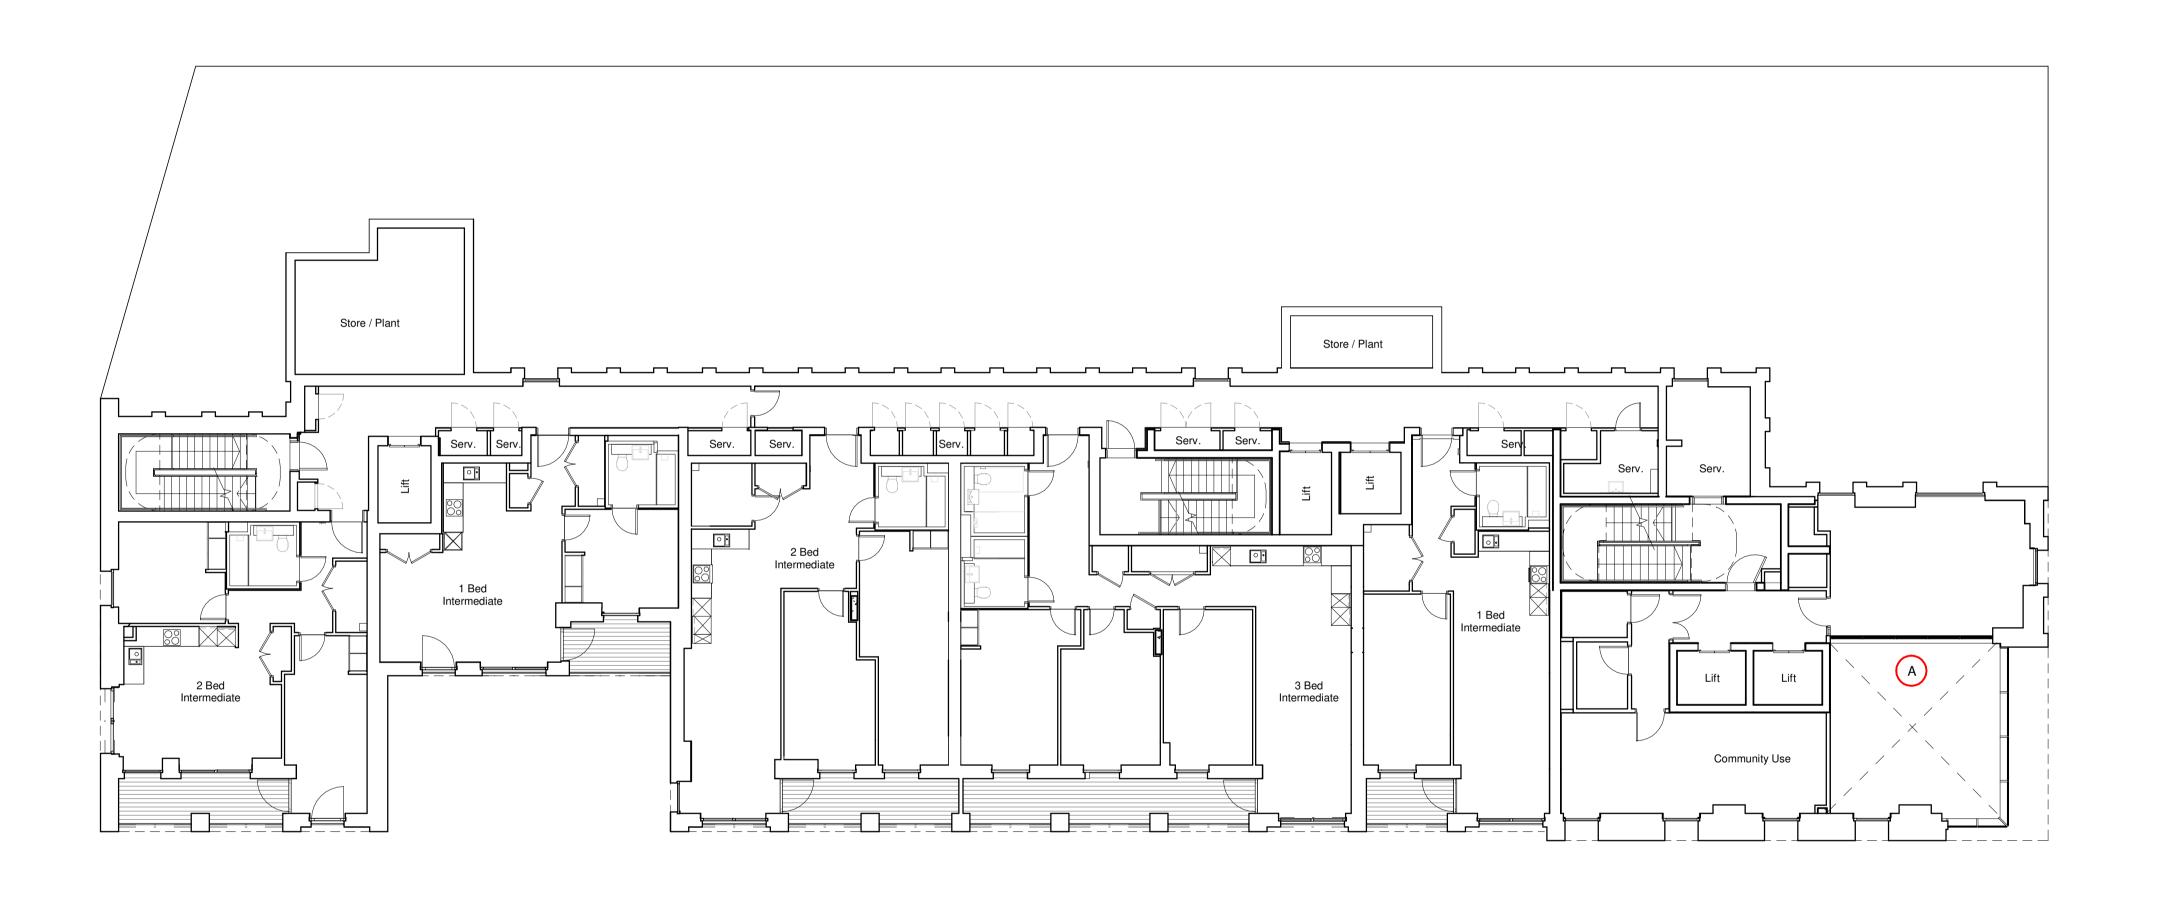

|      | Drawing Title: GA Plan Eighth to Twelft | h Floor    | Plan      |              |           |
|------|-----------------------------------------|------------|-----------|--------------|-----------|
| o.uk |                                         |            |           |              |           |
|      | Drawn by:                               | Issued by: |           | Date of Fire | st Issue: |
|      | BCR                                     | MKP        |           | 10.07.2017   | 7         |
|      | GRID Project No:                        |            | Scale @A1 | :            |           |
|      | 15050                                   |            | 1:125     |              |           |
|      | Drawing No:<br>SC-GRID-0_A              | PL108      |           |              | Revision: |
|      |                                         |            |           |              | 1         |