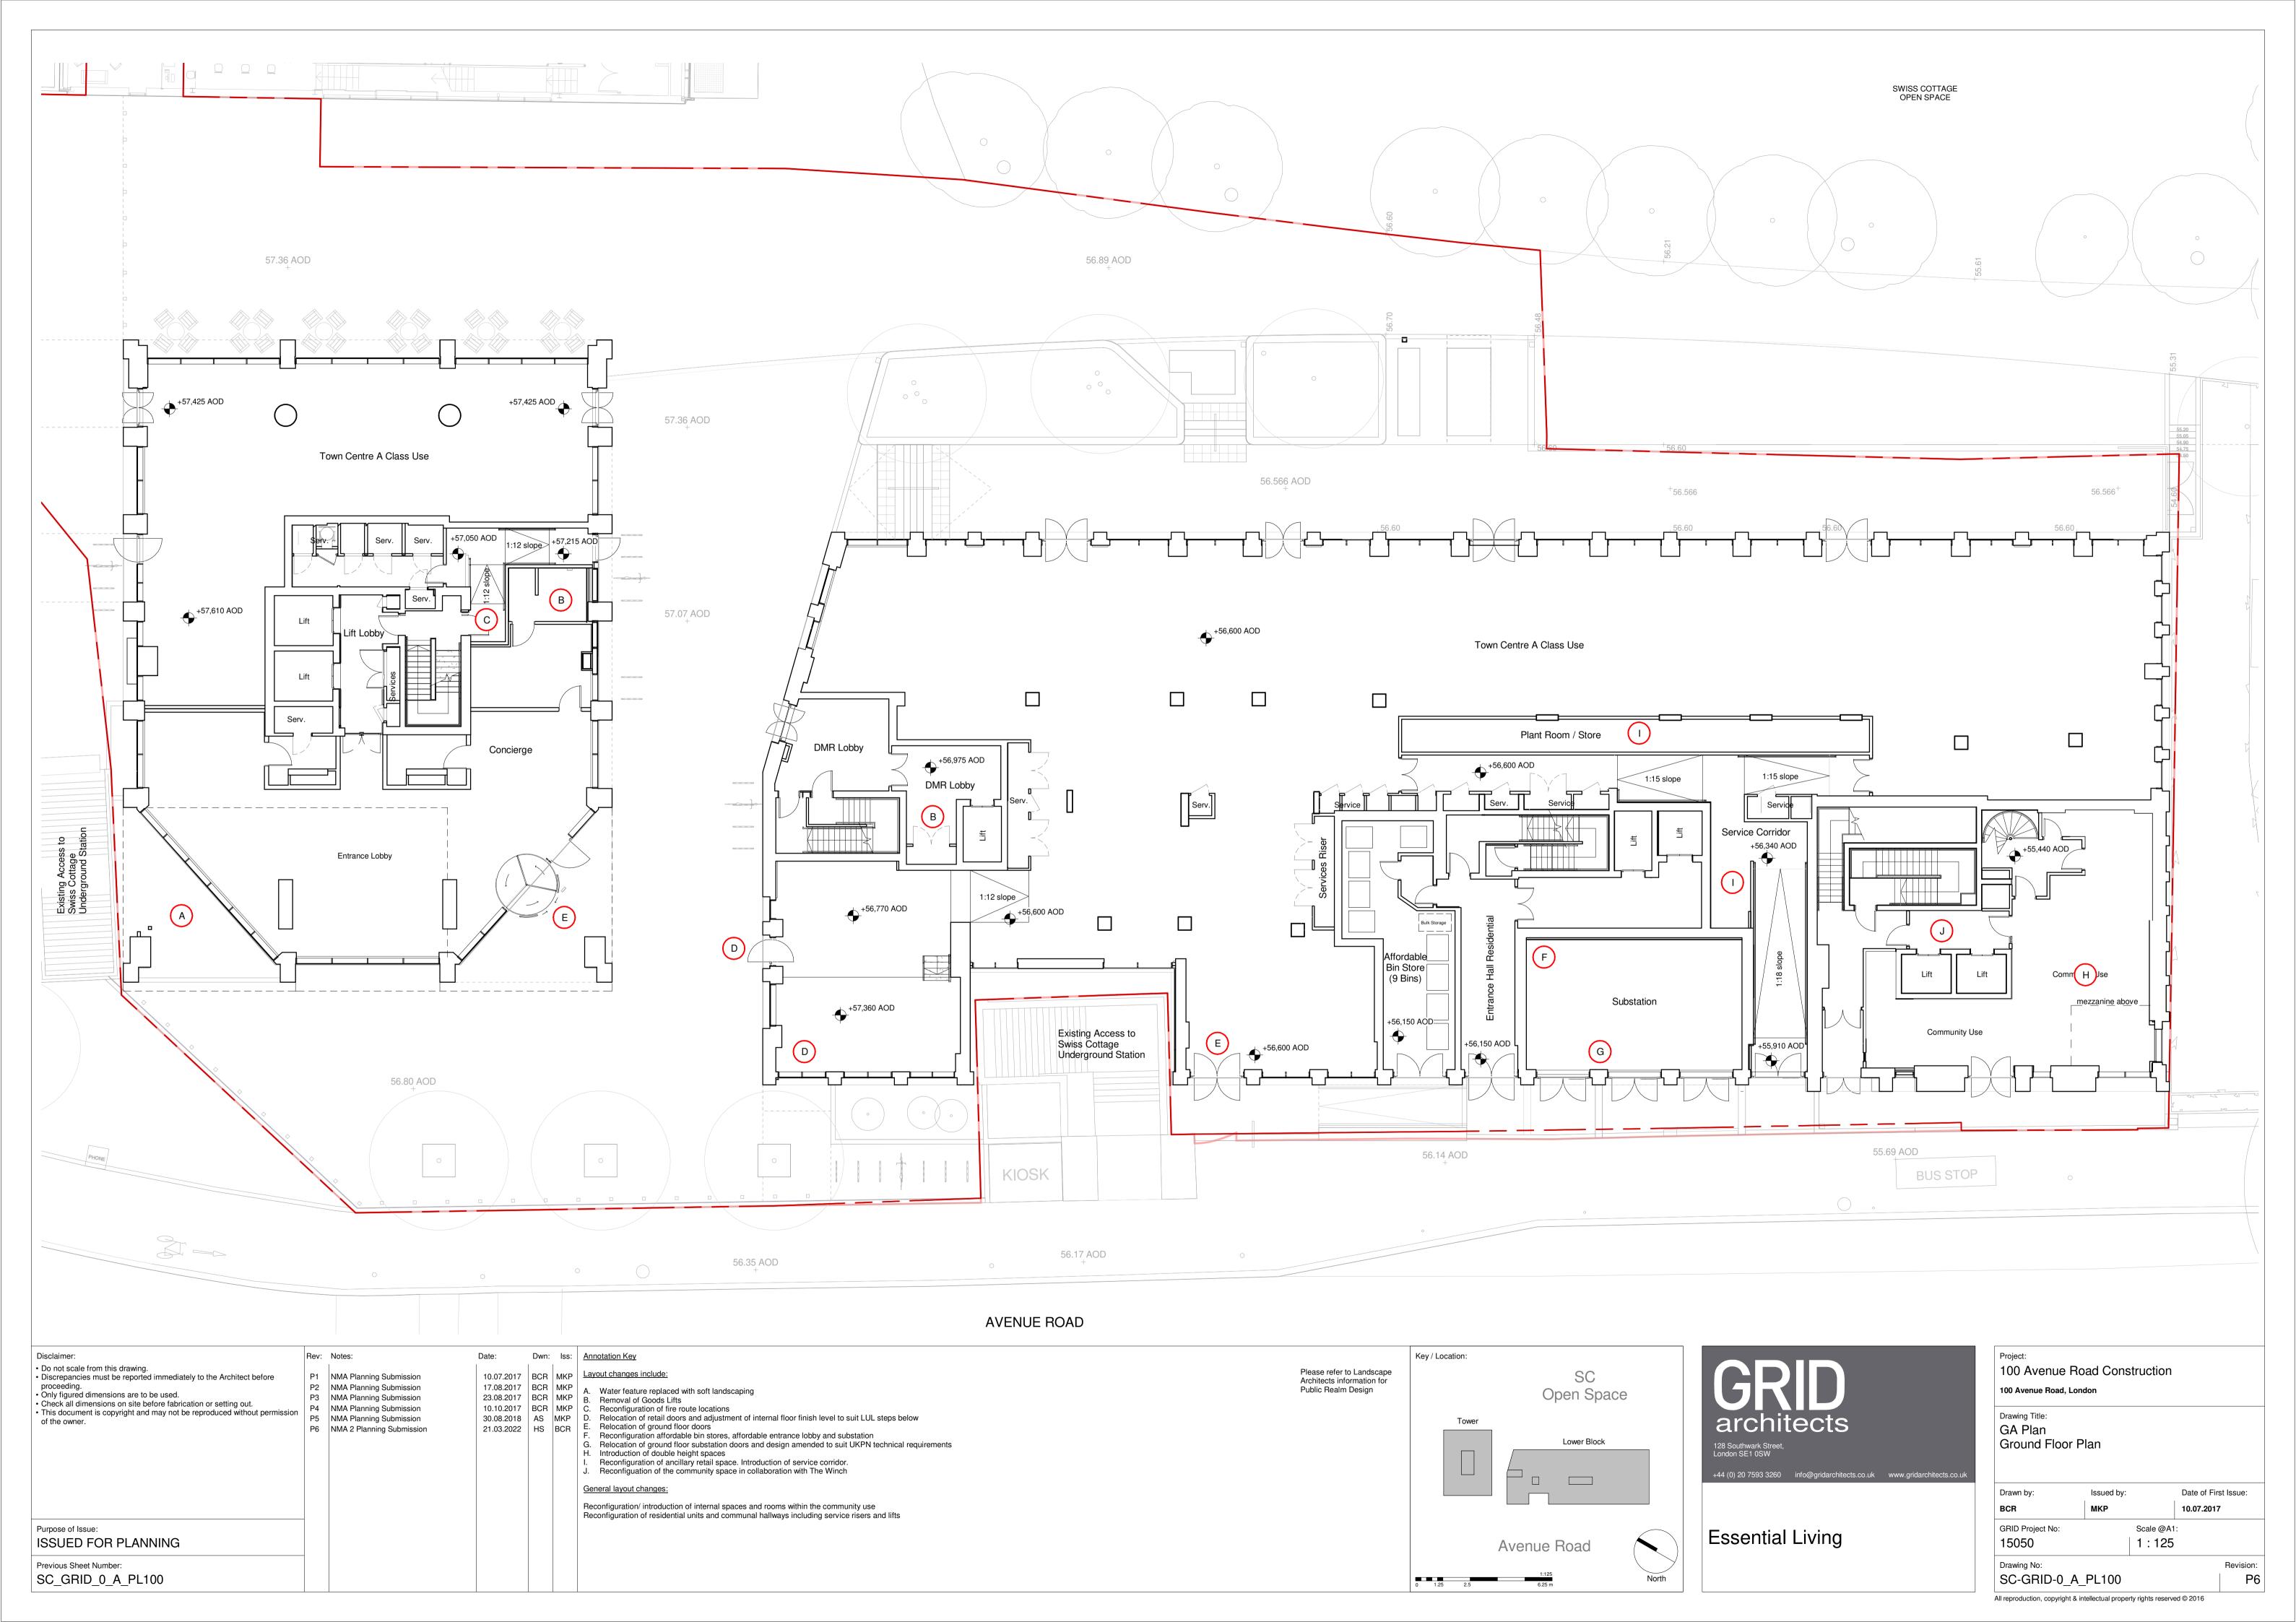

|         | Project:                               |                      |                     |              |           |
|---------|----------------------------------------|----------------------|---------------------|--------------|-----------|
|         | 100 Avenue I                           | Road Cons            | struction           |              |           |
|         | 100 Avenue Road, L                     | ondon.               |                     |              |           |
|         | Drawing Title: GA Plan First Floor Pla | an                   |                     |              |           |
| s.co.uk |                                        |                      |                     |              |           |
|         | Drawn by: