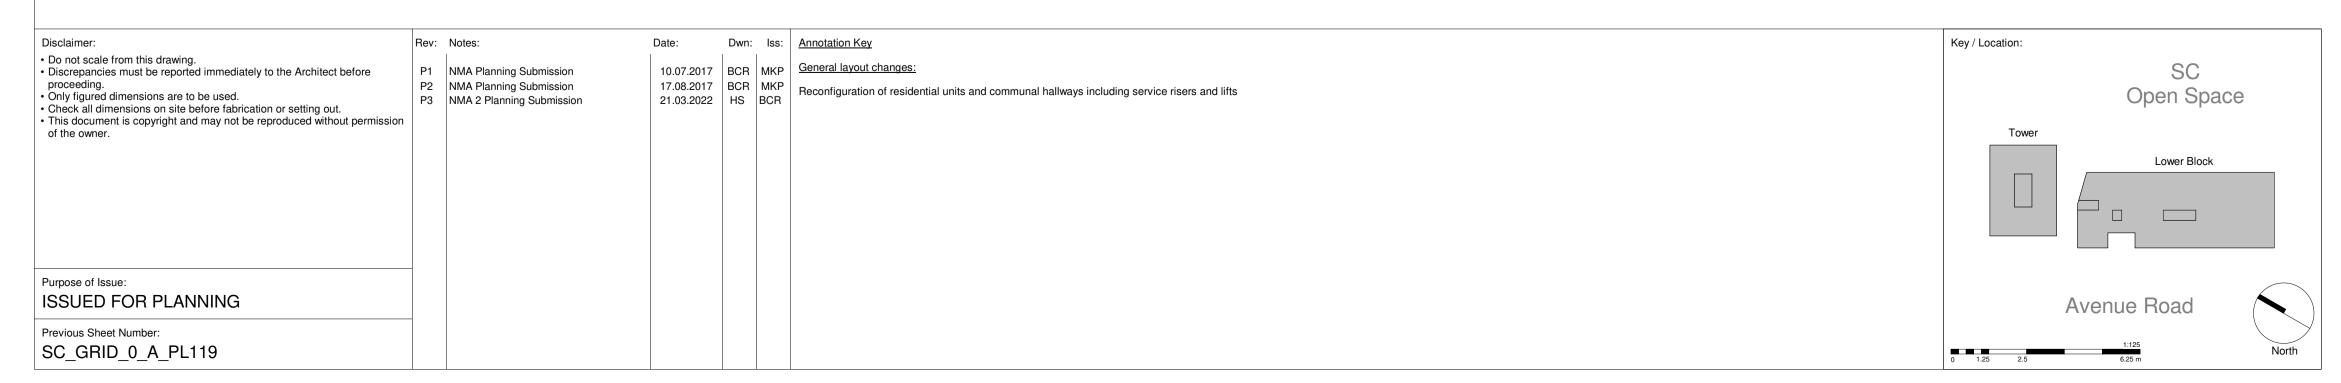

Revision:

P3

Drawing No:

SC-GRID-0\_A\_PL113

| Drawing Title: GA Plan Nineteenth to T | wentieth Floor P | lan               |
|----------------------------------------|------------------|-------------------|
| Drawn by:                              | Issued by:       | Date of First Iss |
| BCR                                    | МКР              | 10.07.2017        |
| GRID Project No:                       | Scale @A1        | :                 |

1:125

Revision:

P3

SC-GRID-0\_A\_PL119 All reproduction, copyright & intellectual property rights reserved © 2016

15050

Drawing No:

| Project:                     |
|------------------------------|
| 100 Avenue Road Construction |
| 100 Avenue Road, London      |