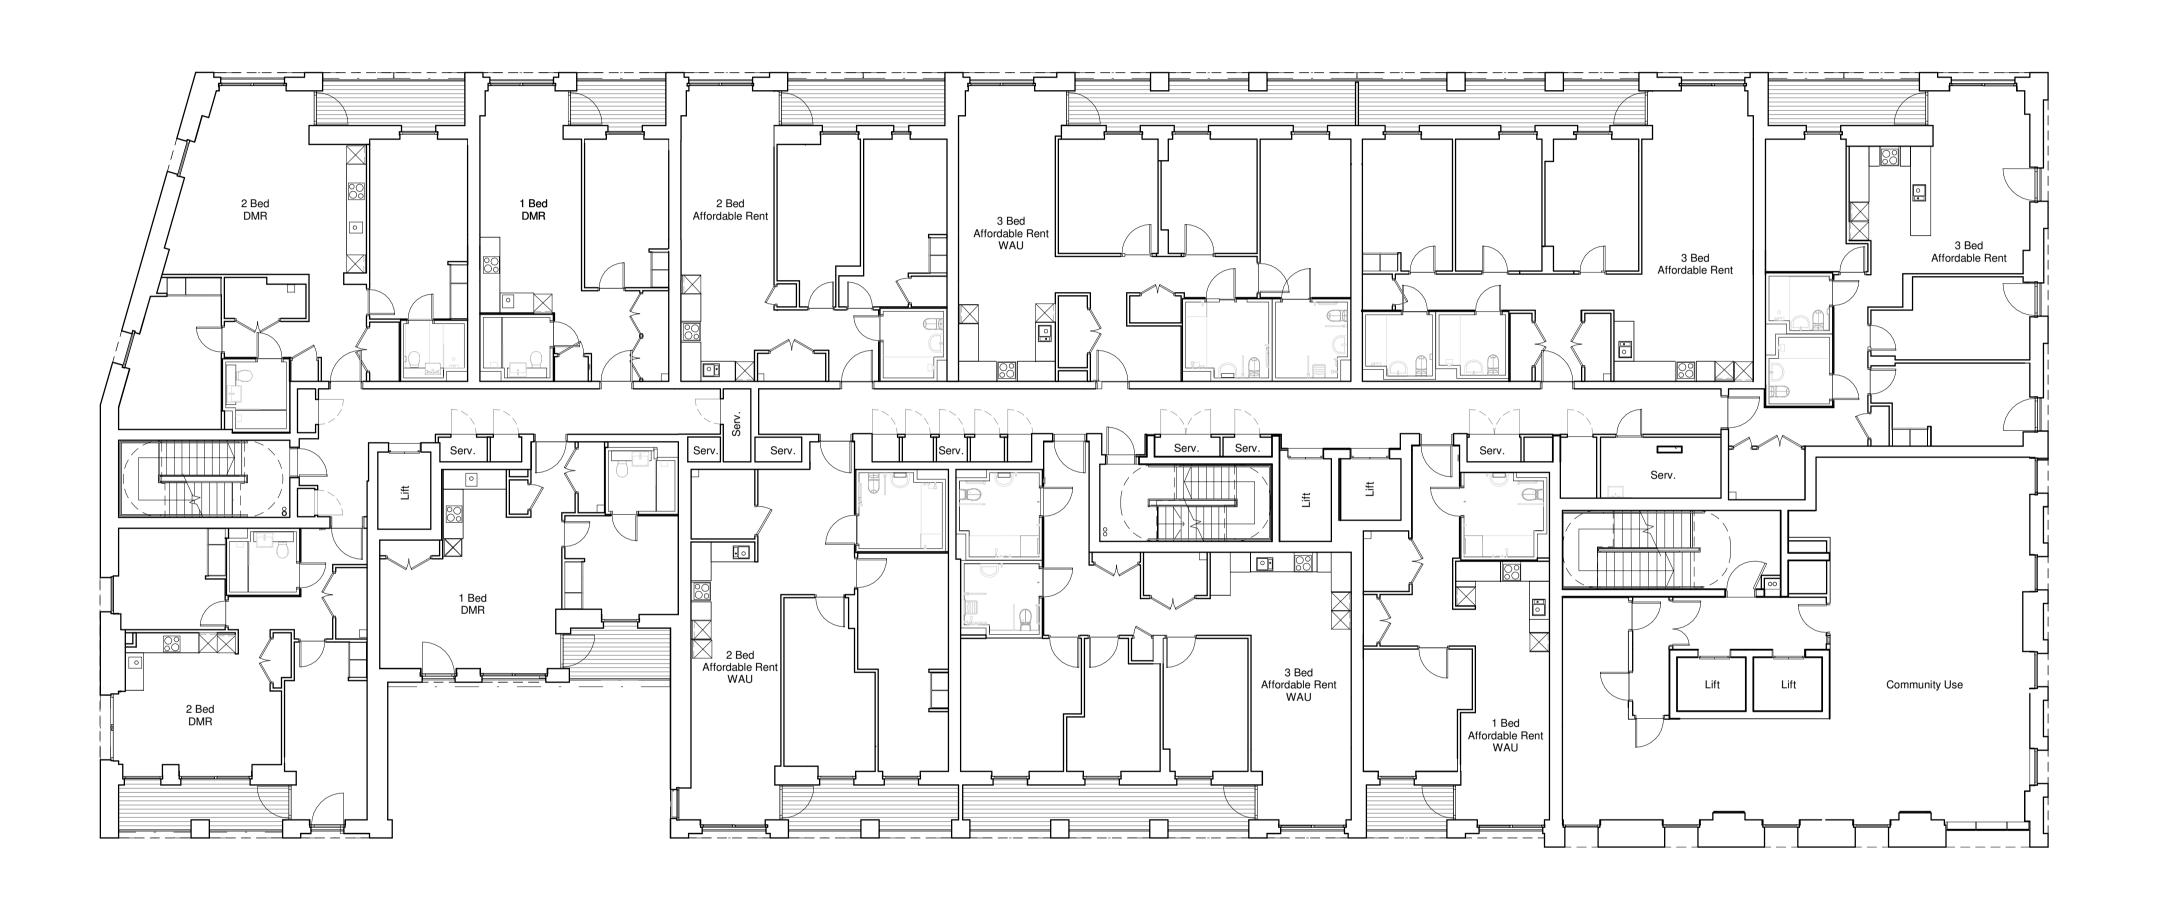

|   | Project: 100 Avenue Road, Lond                     |            | truction           |              |           |  |
|---|----------------------------------------------------|------------|--------------------|--------------|-----------|--|
| l | Drawing Title: GA Plan Second to Fourth Floor Plan |            |                    |              |           |  |
|   | Drawn by:                                          | Issued by: |                    | Date of Fire | st Issue: |  |
|   | BCR                                                | МКР        |                    | 10.07.2017   | ,         |  |
|   | GRID Project No:                                   |            | Scale @A1<br>1:125 | :            |           |  |
|   | Drawing No:<br>SC-GRID-0_A_                        | PL102      |                    |              | Revision: |  |