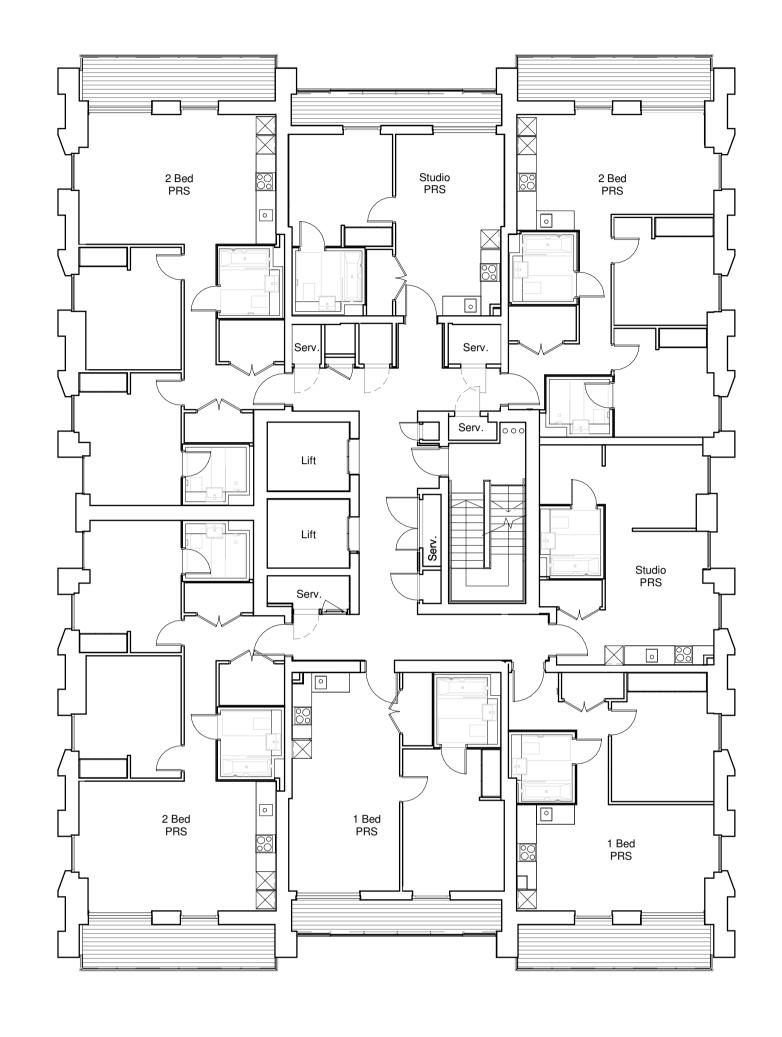

|   | Project: 100 Avenue Road, Lond                     |            | truction           |              |           |  |
|---|----------------------------------------------------|------------|--------------------|--------------|-----------|--|
| l | Drawing Title: GA Plan Second to Fourth Floor Plan |            |                    |              |           |  |
|   | Drawn by:                                          | Issued by: |                    | Date of Fire | st Issue: |  |
|   | BCR                                                | МКР        |                    | 10.07.2017   | ,         |  |
|   | GRID Project No:                                   |            | Scale @A1<br>1:125 | :            |           |  |
|   | Drawing No:<br>SC-GRID-0_A_                        | PL102      |                    |              | Revision: |  |