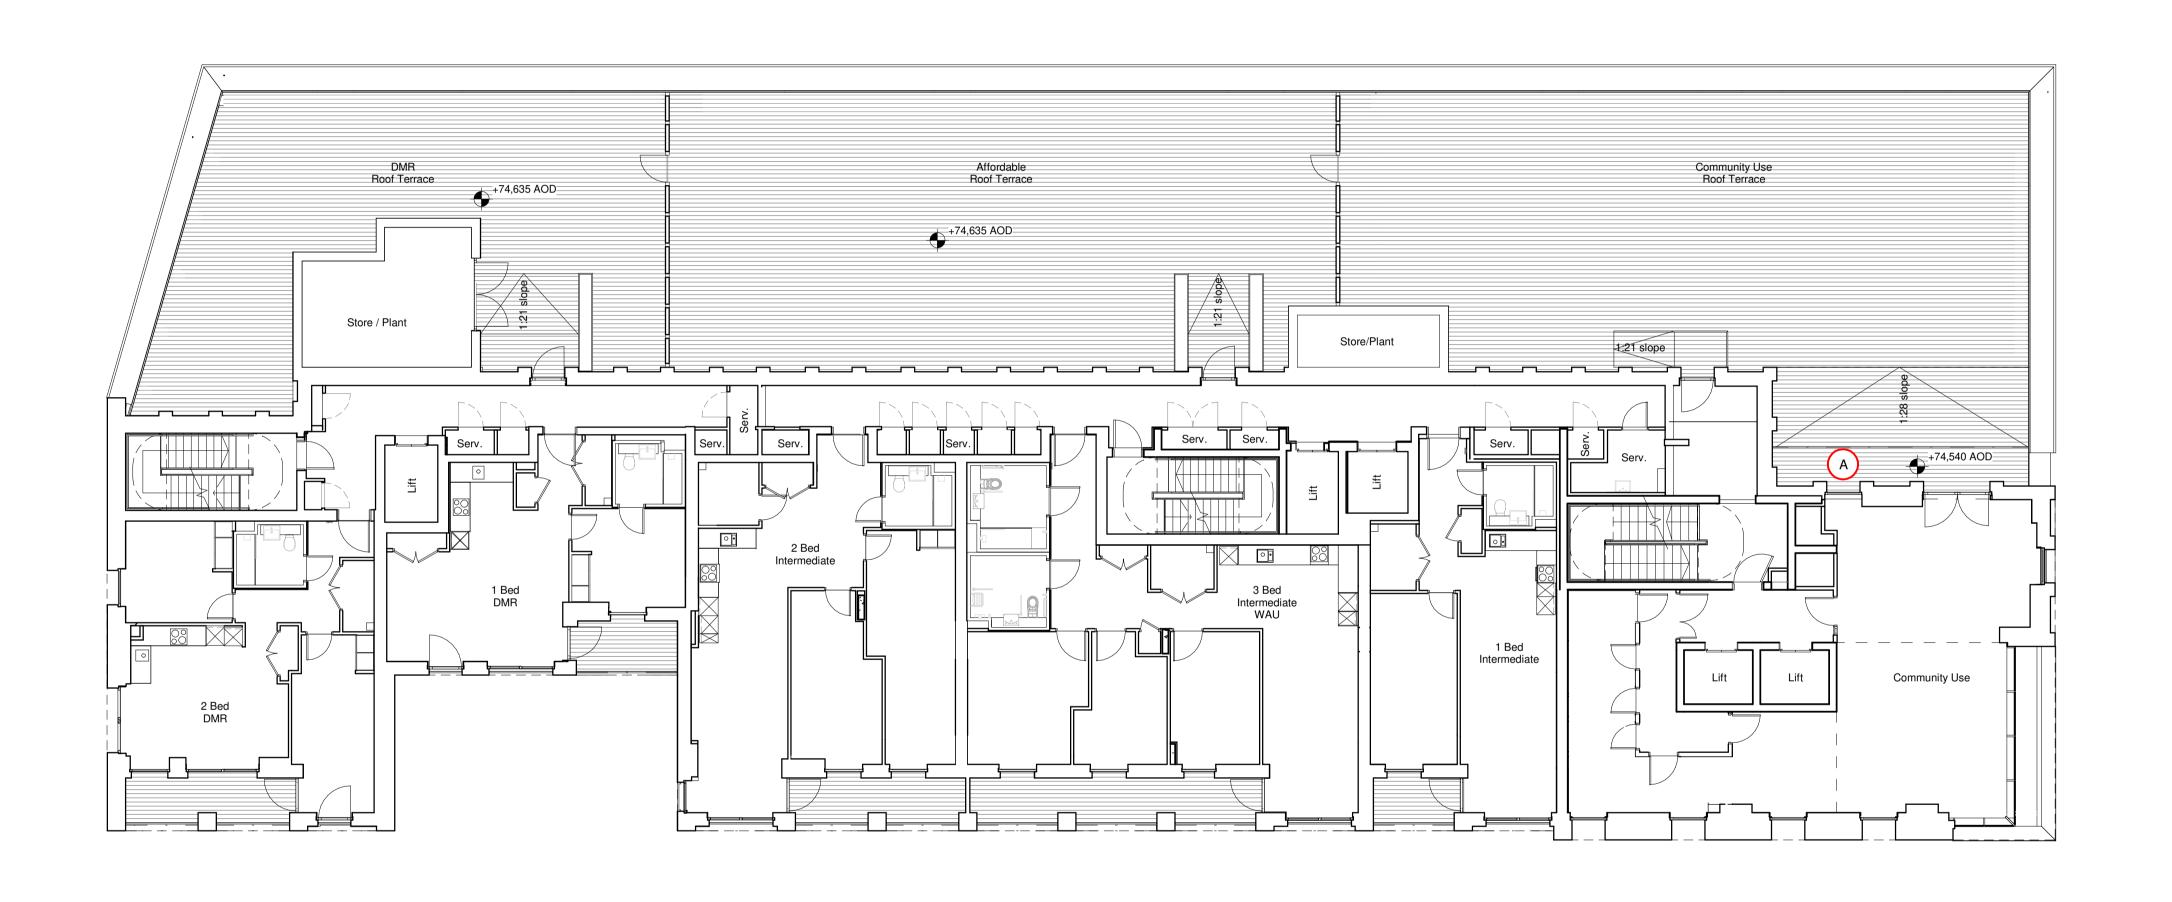

|         | Project:<br>100 Avenue<br>100 Avenue Road, I |                             | uction                |             |
|---------|----------------------------------------------|-----------------------------|-----------------------|-------------|
| s.co.uk | Drawing Title: GA Plan Fifth Floor Pl        | an                          |                       |             |
|         | Drawn by:                                    | Issued by:                  | Date of F             | ïrst Issue: |
|         | BCR                                          | MKP                         | 10.07.20              | 17          |
|         | GRID Project No:                             |                             | Scale @A1:            |             |
|         | Drawing No:<br>SC-GRID-0_                    | A_PL105                     |                       | Revision:   |
|         | All reproduction, copyright                  | t & intellectual property r | ights reserved © 2016 |             |