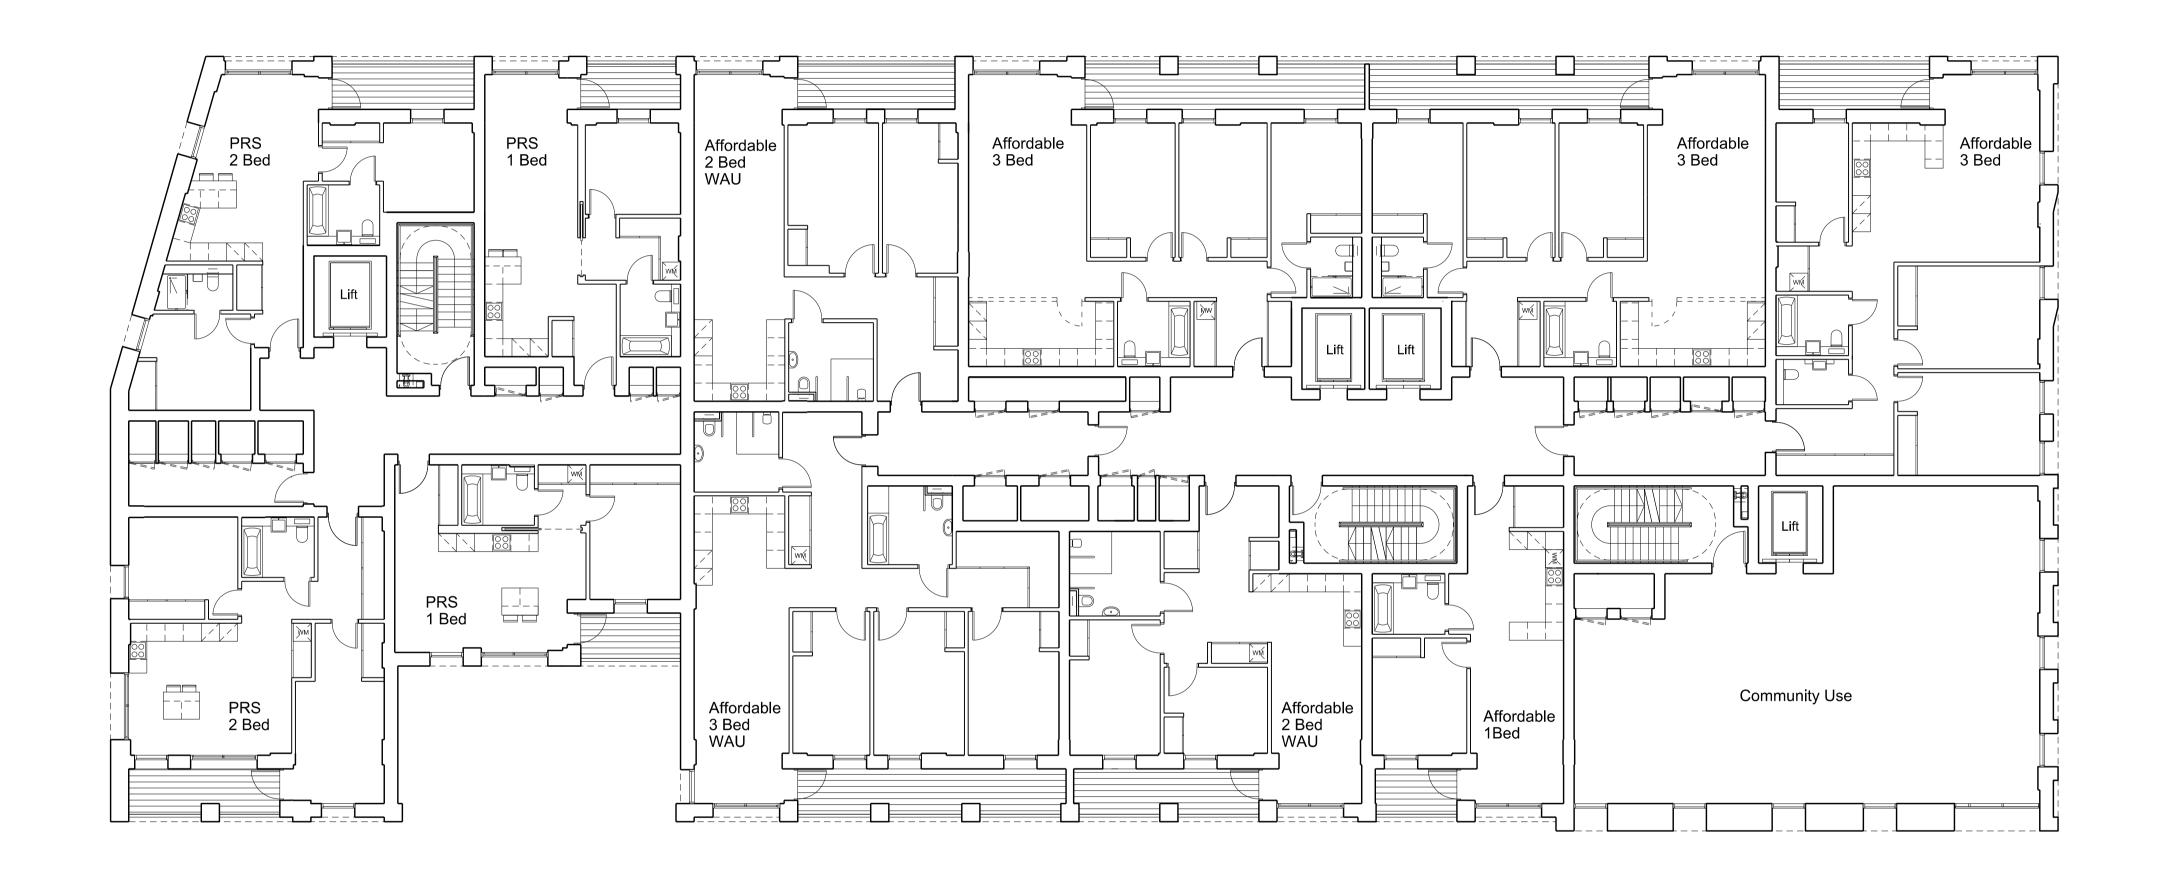

| P1

| Project:       |                  |                      |  |
|----------------|------------------|----------------------|--|
| 100 Aveni      | ue Road, Swiss   | s Cottage            |  |
| Residentia     | al led, mixed us | se development       |  |
| Decide Title   | ·                | ·                    |  |
| Drawing Title: |                  |                      |  |
| GA Plan        |                  |                      |  |
| Second to      | Fourth Floor P   | Plan                 |  |
|                |                  |                      |  |
|                |                  |                      |  |
| Drawn By:      | Issued By:       | Date of First Issue: |  |
| 100            | CC               | 25.02.14             |  |
| Project No:    | Scale            | e @ A1:              |  |