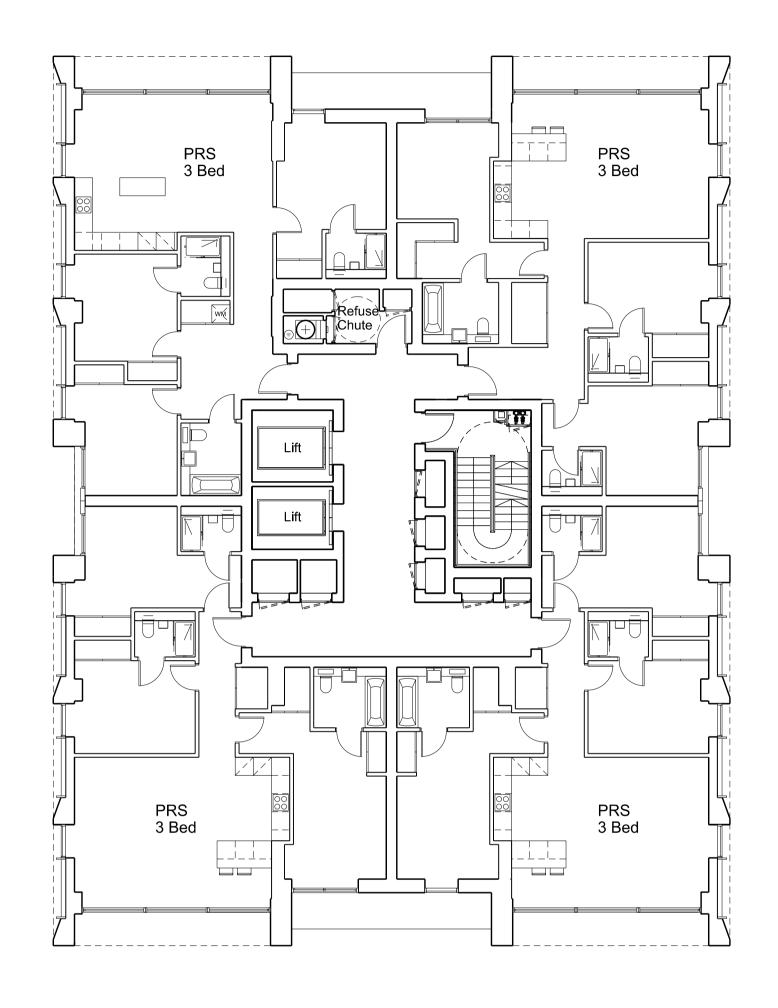

| P1

|                | 100 Avenue Road, Swiss Cottage<br>Residential led, mixed use development |                      |  |  |  |
|----------------|--------------------------------------------------------------------------|----------------------|--|--|--|
| Drawing Title: |                                                                          |                      |  |  |  |
| GA Plan        | GA Plan                                                                  |                      |  |  |  |
| Thirteenth     | Thirteenth to Eighteenth Floor Plan                                      |                      |  |  |  |
|                |                                                                          |                      |  |  |  |
|                |                                                                          |                      |  |  |  |
| Drawn By:      | Issued By:                                                               | Date of First Issue: |  |  |  |
| 100            | CC                                                                       | 25.02.14             |  |  |  |
| Project No:    | Scal                                                                     | e @ A1:              |  |  |  |
| 12064          | <b>1:</b> 1                                                              | 125                  |  |  |  |
|                |                                                                          |                      |  |  |  |