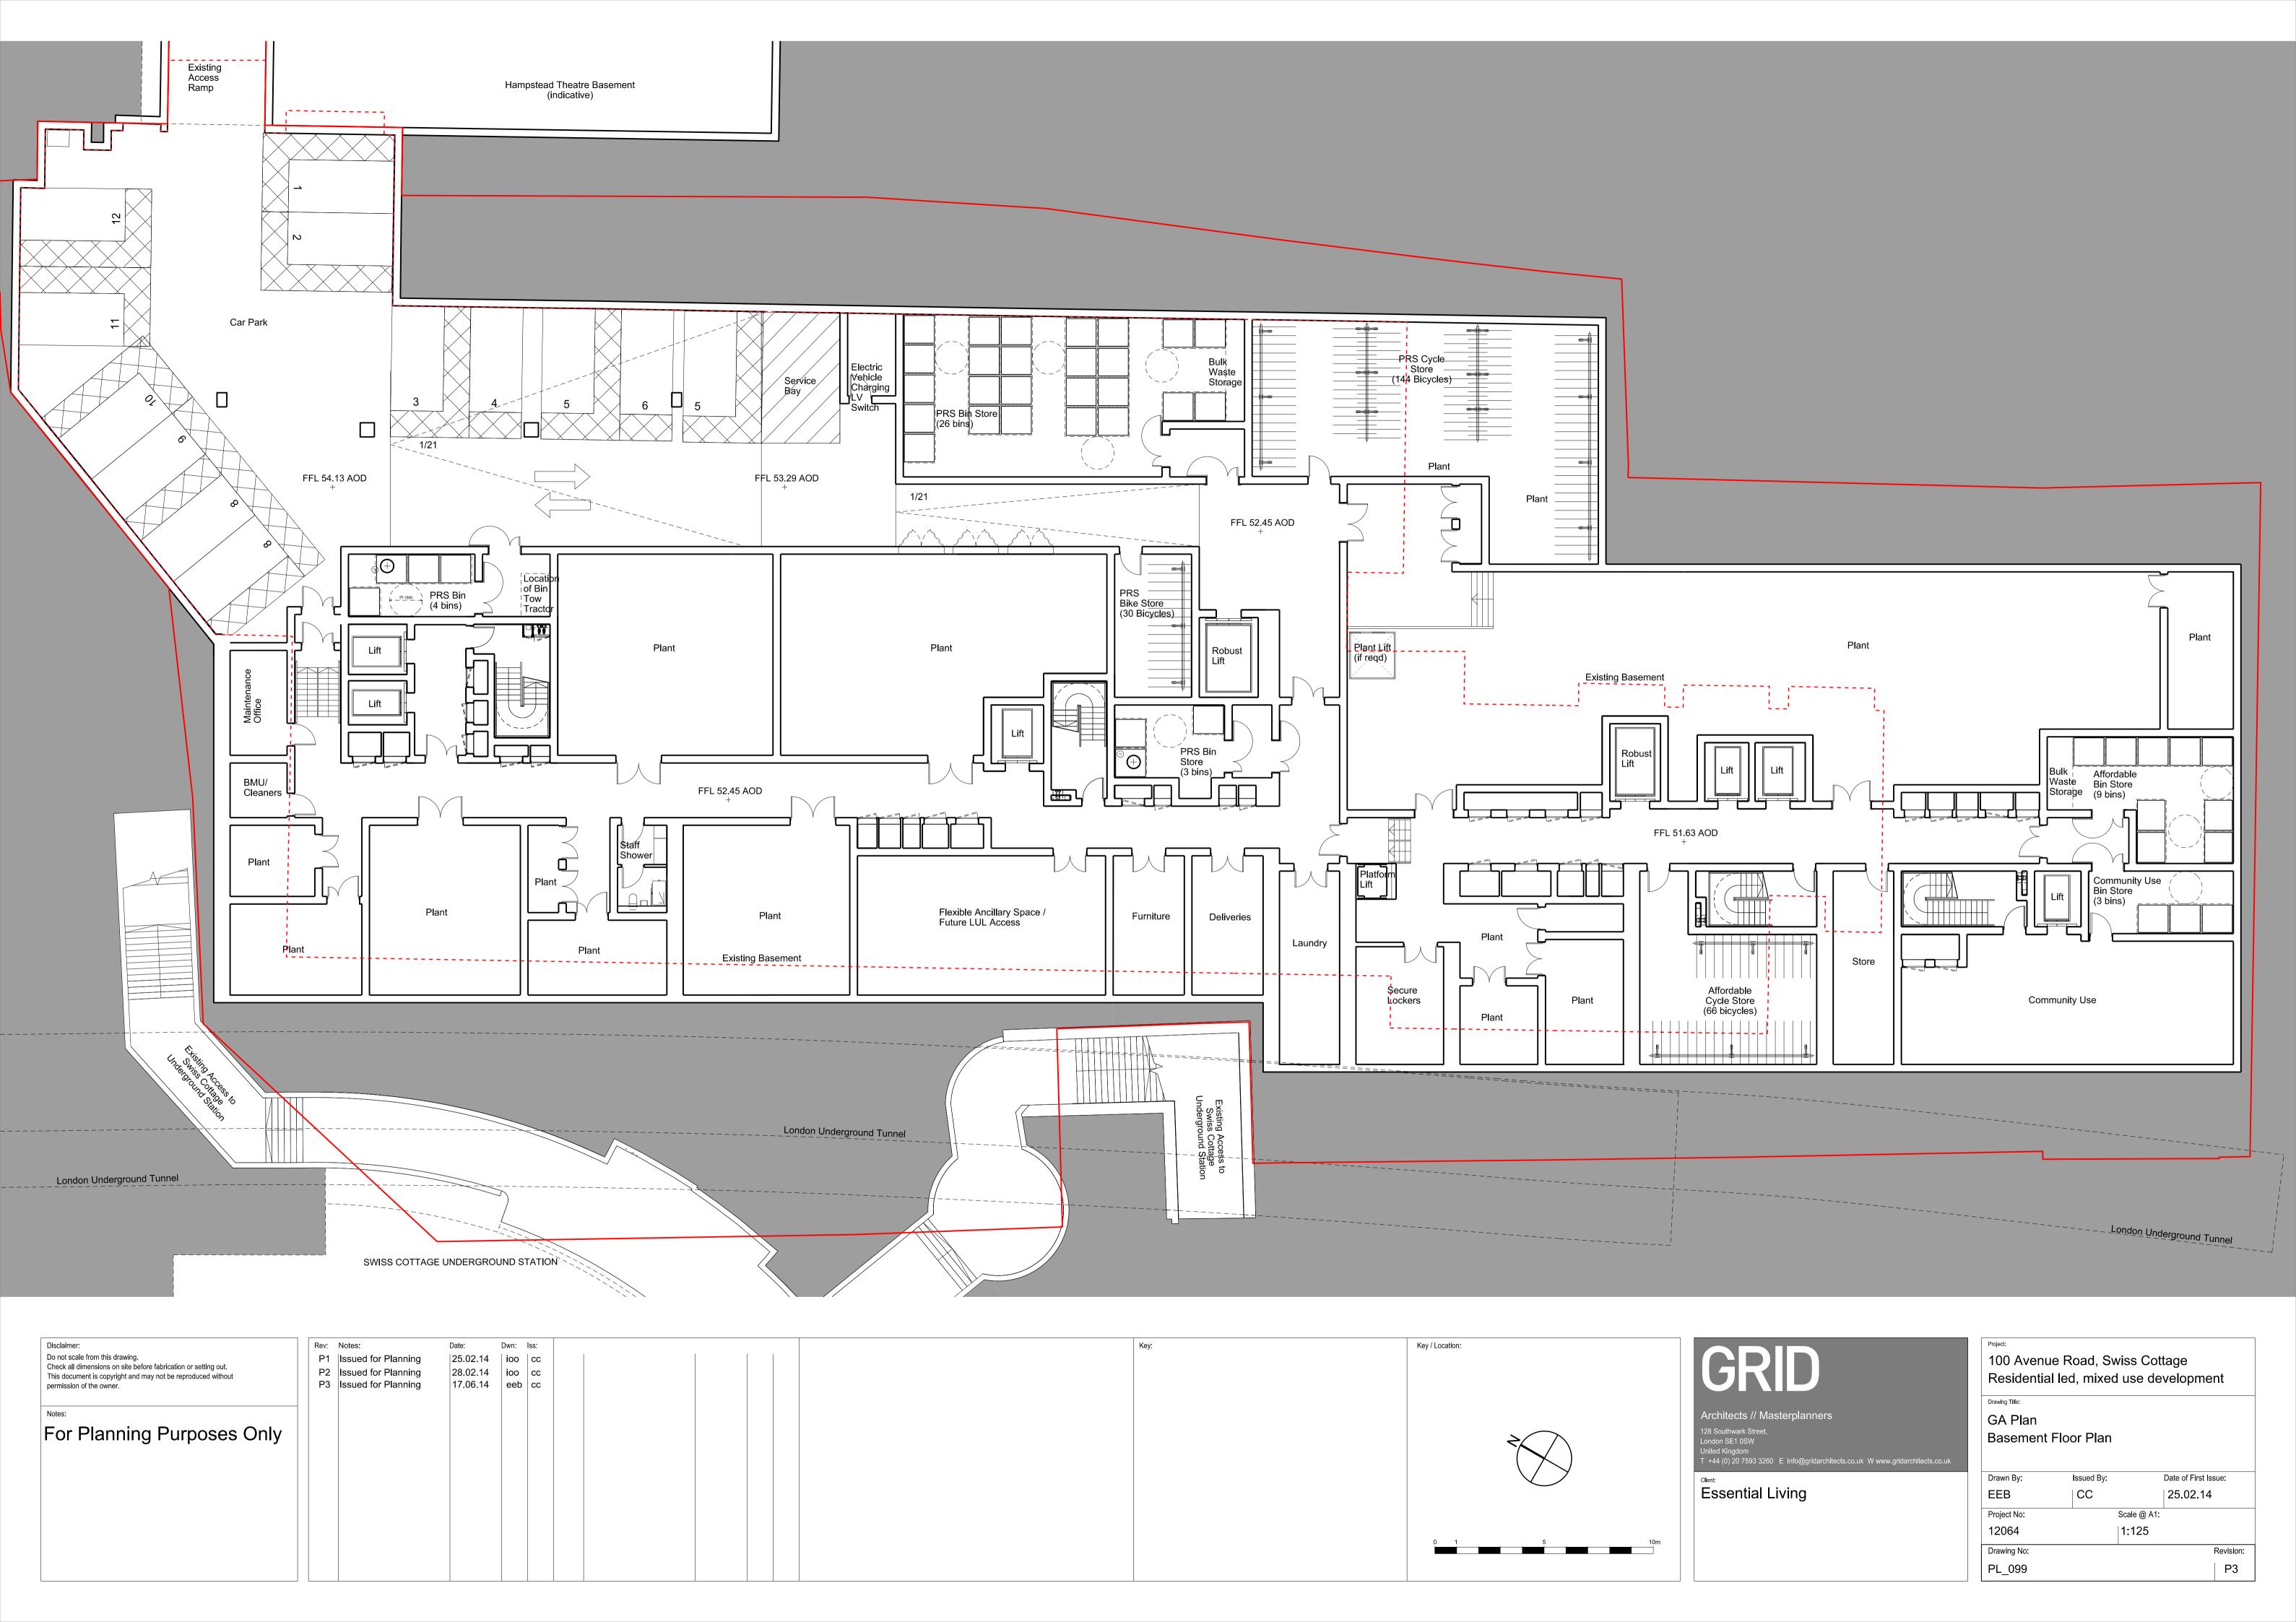

|                  | ie Road, Swiss<br>I led, mixed us | s Cottage<br>se development |
|------------------|-----------------------------------|-----------------------------|
| Drawing Title:   |                                   |                             |
| GA Plan          |                                   |                             |
| First Floor Plan |                                   |                             |
|                  |                                   |                             |
| Drawn By:        | Issued By:                        | Date of First Issue:        |
| 100              | CC                                | 25.02.14                    |
|                  |                                   |                             |
| Pro