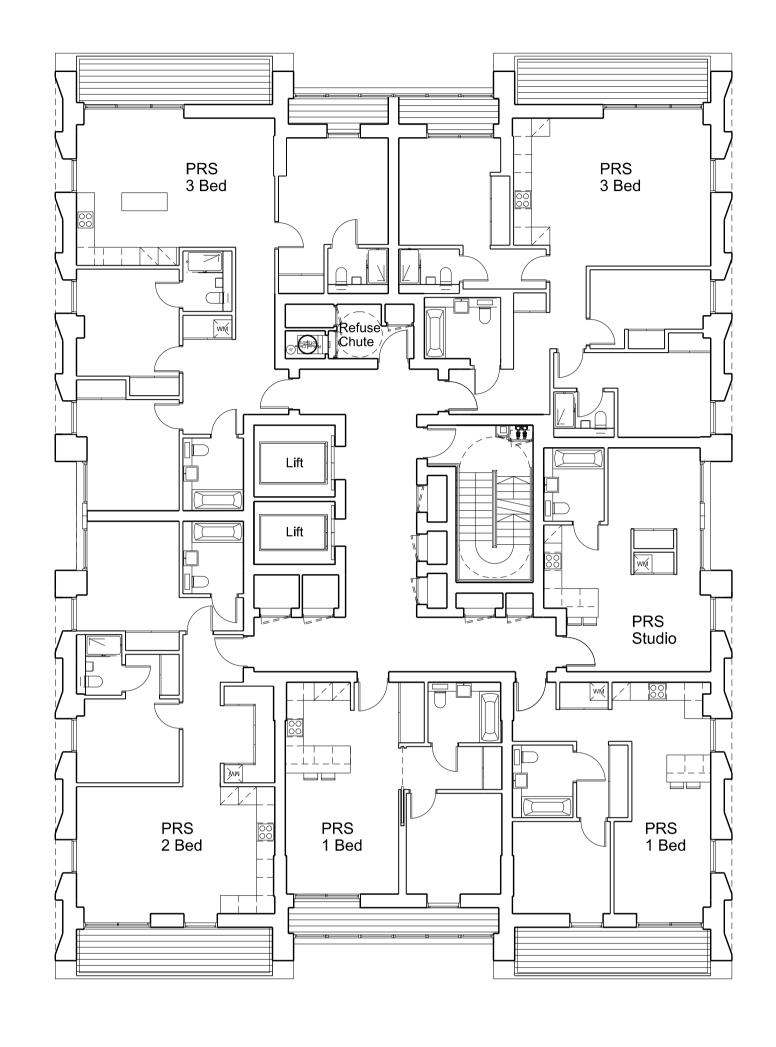

| P1

| Project:       |                  |                      |  |
|----------------|------------------|----------------------|--|
| 100 Aveni      | ue Road, Swiss   | s Cottage            |  |
| Residentia     | al led, mixed us | se development       |  |
| Decide Title   | ·                | ·                    |  |
| Drawing Title: |                  |                      |  |
| GA Plan        |                  |                      |  |
| Second to      | Fourth Floor P   | Plan                 |  |
|                |                  |                      |  |
|                |                  |                      |  |
| Drawn By:      | Issued By:       | Date of First Issue: |  |
| 100            | CC               | 25.02.14             |  |
| Project No:    | Scale            | e @ A1:              |  |