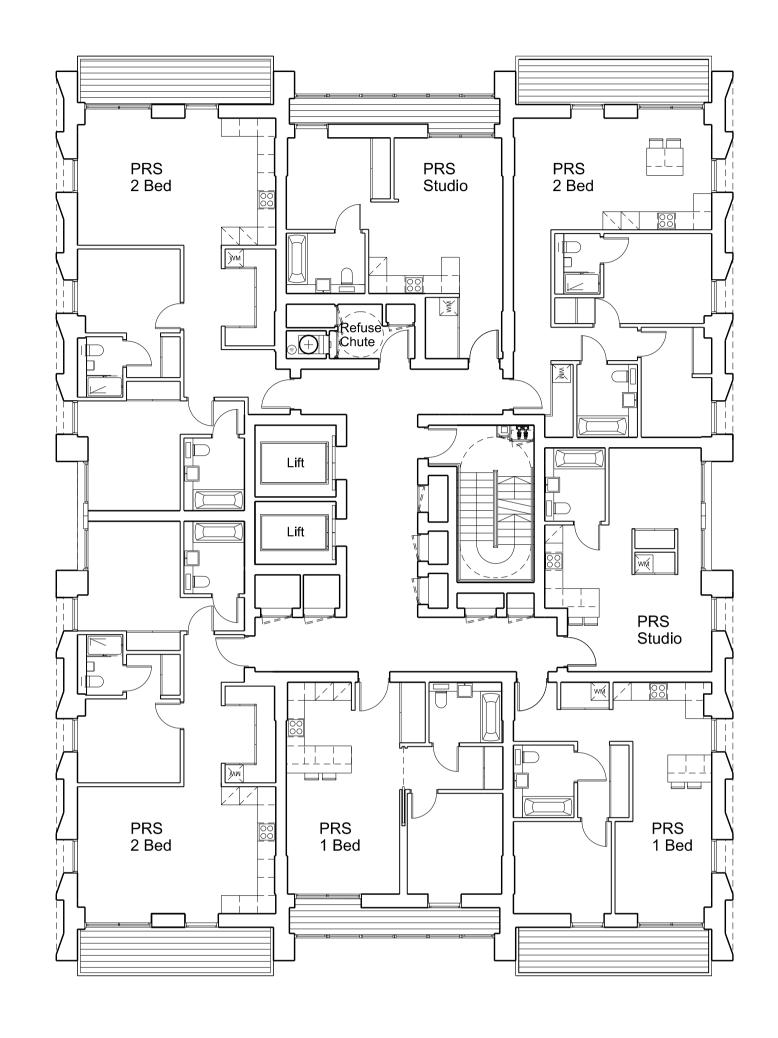

| P1

| Project:       |                  |                      |  |
|----------------|------------------|----------------------|--|
| 100 Aveni      | ue Road, Swiss   | s Cottage            |  |
| Residentia     | al led, mixed us | se development       |  |
| Decide Title   | ·                | ·                    |  |
| Drawing Title: |                  |                      |  |
| GA Plan        |                  |                      |  |
| Second to      | Fourth Floor P   | Plan                 |  |
|                |                  |                      |  |
|                |                  |                      |  |
| Drawn By:      | Issued By:       | Date of First Issue: |  |
| 100            | CC               | 25.02.14             |  |
| Project No:    | Scale            | e @ A1:              |  |