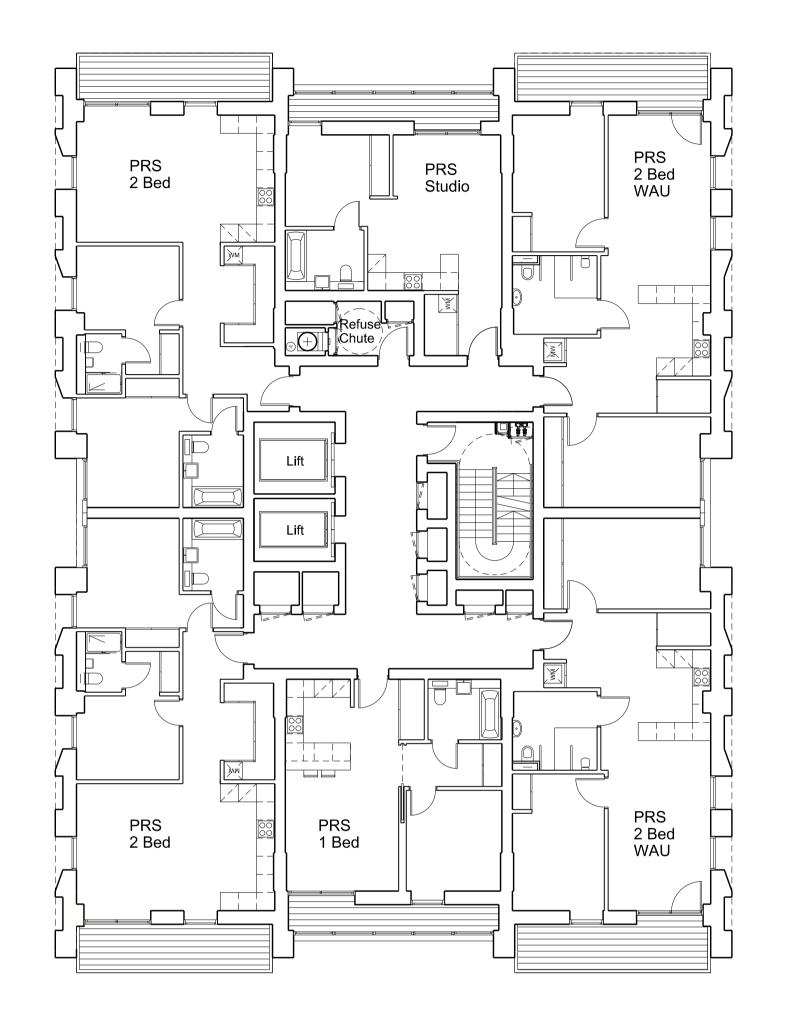

|                  | ie Road, Swiss<br>I led, mixed us | s Cottage<br>se development |
|------------------|-----------------------------------|-----------------------------|
| Drawing Title:   |                                   |                             |
| GA Plan          |                                   |                             |
| First Floor Plan |                                   |                             |
|                  |                                   |                             |
| Drawn By:        | Issued By:                        | Date of First Issue:        |
| 100              | CC                                | 25.02.14                    |
|                  |                                   |                             |
| Project No:      | Scale                             | e @ A1:                     |