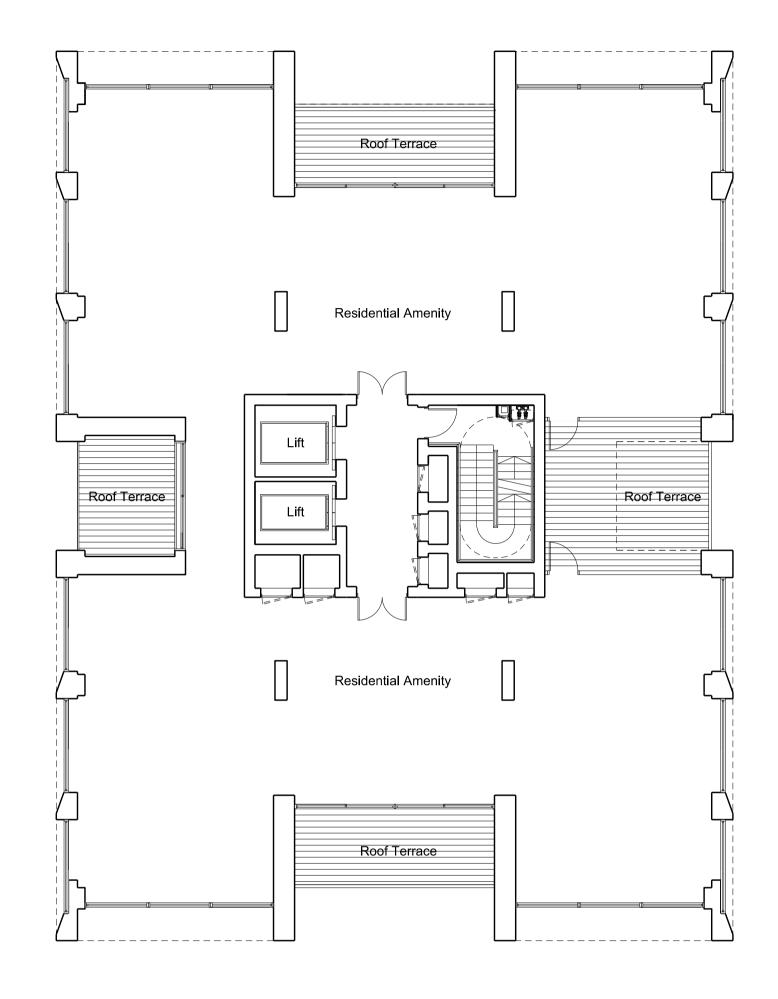

|     |                | 100 Avenue Road, Swiss Cottage<br>Residential led, mixed use development |                      |  |  |  |
|-----|----------------|--------------------------------------------------------------------------|----------------------|--|--|--|
|     | Drawing Title: | Drawing Title:                                                           |                      |  |  |  |
|     | GA Plan        |                                                                          |                      |  |  |  |
|     | Roof Plan      | Roof Plan                                                                |                      |  |  |  |
| .uk |                |                                                                          |                      |  |  |  |
|     | Drawn By:      | Issued By:                                                               | Date of First Issue: |  |  |  |
|     | 100            | CC                                                                       | 25.02.14             |  |  |  |
|     | Project No:    | Scal                                                                     | le @ A1:             |  |  |  |
|     | 12064          | 1:1                                                                      | 125                  |  |  |  |
|     | Drawing No:    |                                                                          | Revision:            |  |  |  |
|     | PL_124         |                                                                          | P1                   |  |  |  |