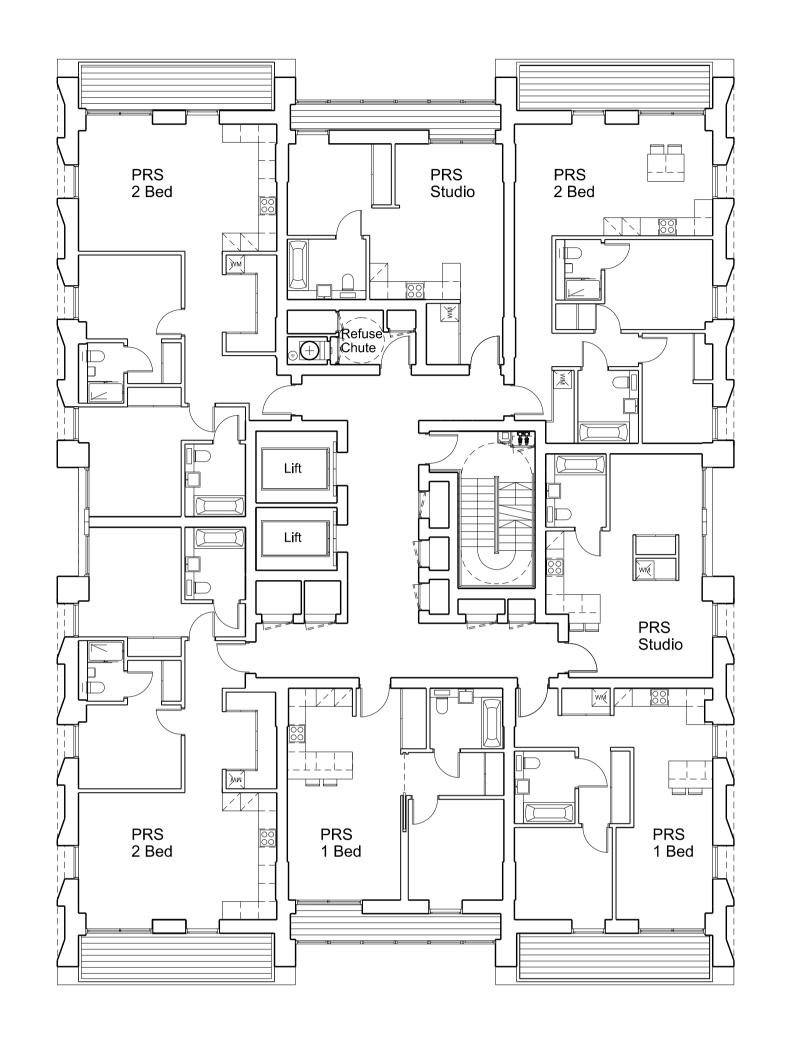

| P1

| Project:       |                  |                      |  |
|----------------|------------------|----------------------|--|
| 100 Aveni      | ue Road, Swiss   | s Cottage            |  |
| Residentia     | al led, mixed us | se development       |  |
| Decide Title   | ·                | ·                    |  |
| Drawing Title: |                  |                      |  |
| GA Plan        |                  |                      |  |
| Second to      | Fourth Floor P   | Plan                 |  |
|                |                  |                      |  |
|                |                  |                      |  |
| Drawn By:      | Issued By:       | Date of First Issue: |  |
| 100            | CC               | 25.02.14             |  |
| Project No:    | Scale            | e @ A1:              |  |