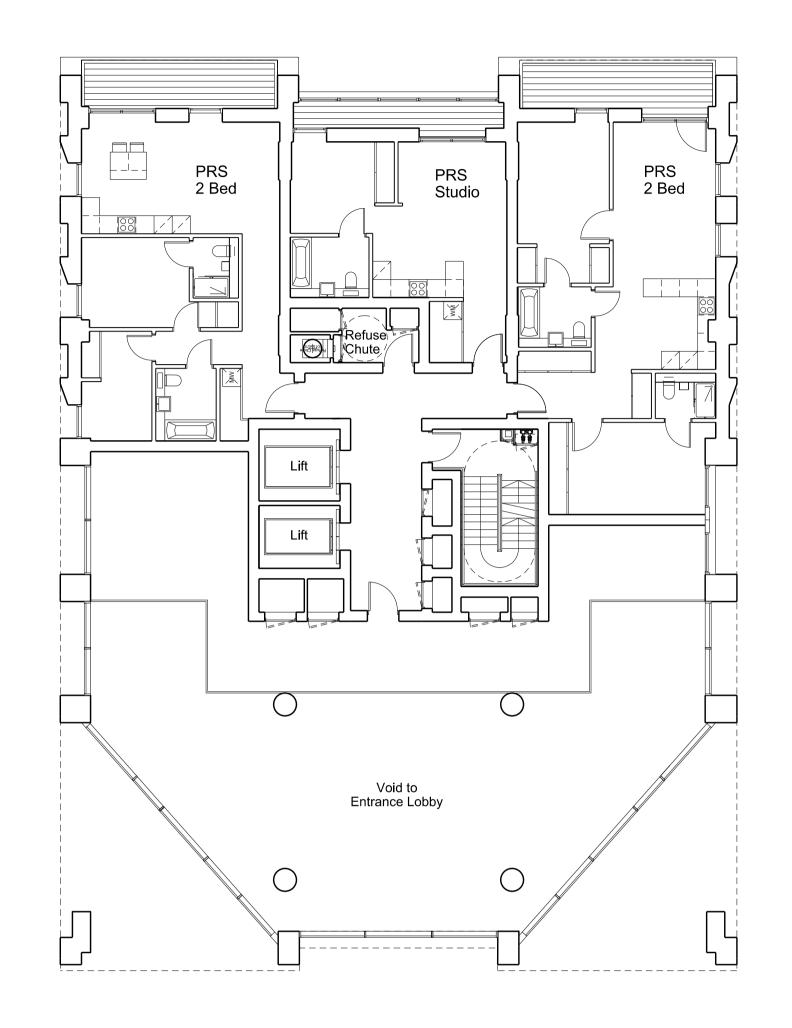

|                  | ie Road, Swiss<br>I led, mixed us | s Cottage<br>se development |
|------------------|-----------------------------------|-----------------------------|
| Drawing Title:   |                                   |                             |
| GA Plan          |                                   |                             |
| First Floor Plan |                                   |                             |
|                  |                                   |                             |
| Drawn By:        | Issued By:                        | Date of First Issue:        |
| 100              | CC                                | 25.02.14                    |
|                  |                                   |                             |
| Project No:      | Scale                             | e @ A1:                     |