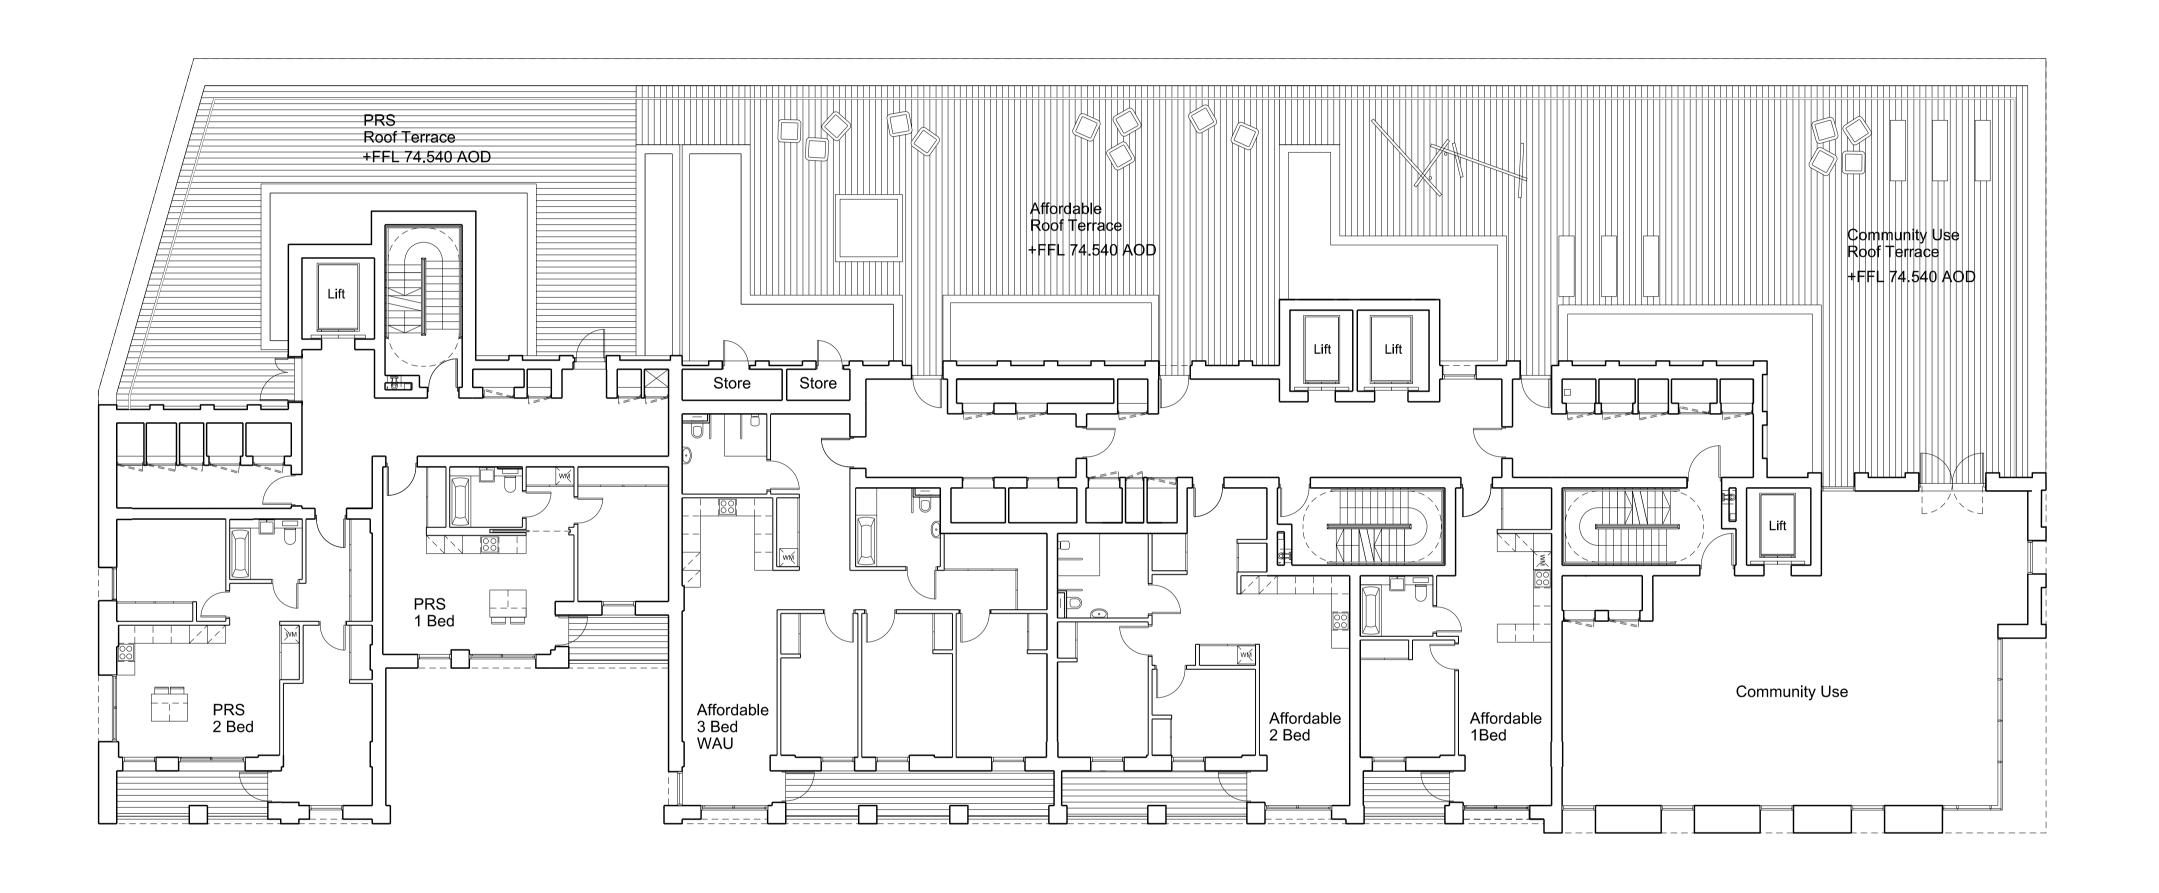

|     |                | 100 Avenue Road, Swiss Cottage<br>Residential led, mixed use development |                      |  |  |  |
|-----|----------------|--------------------------------------------------------------------------|----------------------|--|--|--|
|     | Drawing Title: | Drawing Title:                                                           |                      |  |  |  |
|     | GA Plan        |                                                                          |                      |  |  |  |
|     | Roof Plan      | Roof Plan                                                                |                      |  |  |  |
| .uk |                |                                                                          |                      |  |  |  |
|     | Drawn By:      | Issued By:                                                               | Date of First Issue: |  |  |  |
|     | 100            | CC                                                                       | 25.02.14             |  |  |  |
|     | Project No:    | Scal                                                                     | le @ A1:             |  |  |  |
|     | 12064          | 1:1                                                                      | 125                  |  |  |  |
|     | Drawing No:    |                                                                          | Revision:            |  |  |  |
|     | PL_124         |                                                                          | P1                   |  |  |  |