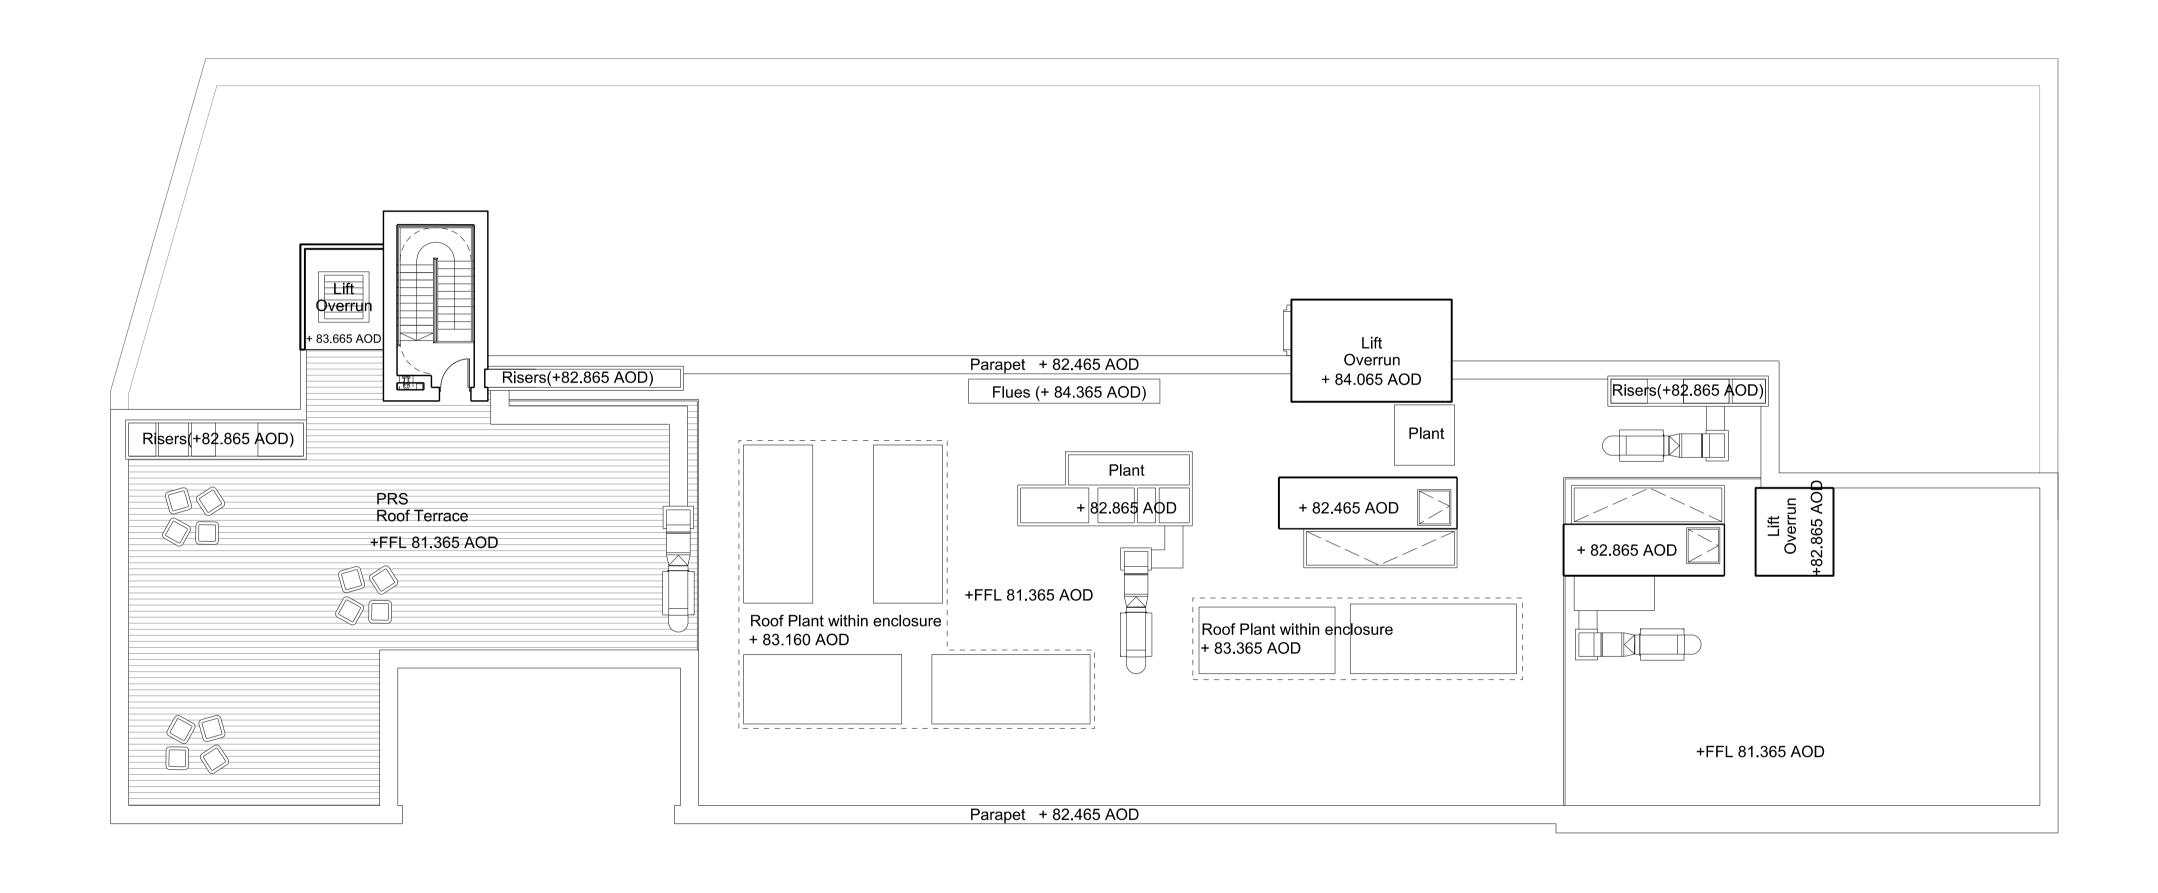

|     |                | 100 Avenue Road, Swiss Cottage<br>Residential led, mixed use development |                      |  |  |  |
|-----|----------------|--------------------------------------------------------------------------|----------------------|--|--|--|
|     | Drawing Title: | Drawing Title:                                                           |                      |  |  |  |
|     | GA Plan        |                                                                          |                      |  |  |  |
|     | Roof Plan      | Roof Plan                                                                |                      |  |  |  |
| .uk |                |                                                                          |                      |  |  |  |
|     | Drawn By:      | Issued By:                                                               | Date of First Issue: |  |  |  |
|     | 100            | CC                                                                       | 25.02.14             |  |  |  |
|     | Project No:    | Scal                                                                     | le @ A1:             |  |  |  |
|     | 12064          | 1:1                                                                      | 125                  |  |  |  |
|     | Drawing No:    |                                                                          | Revision:            |  |  |  |
|     | PL_124         |                                                                          | P1                   |  |  |  |