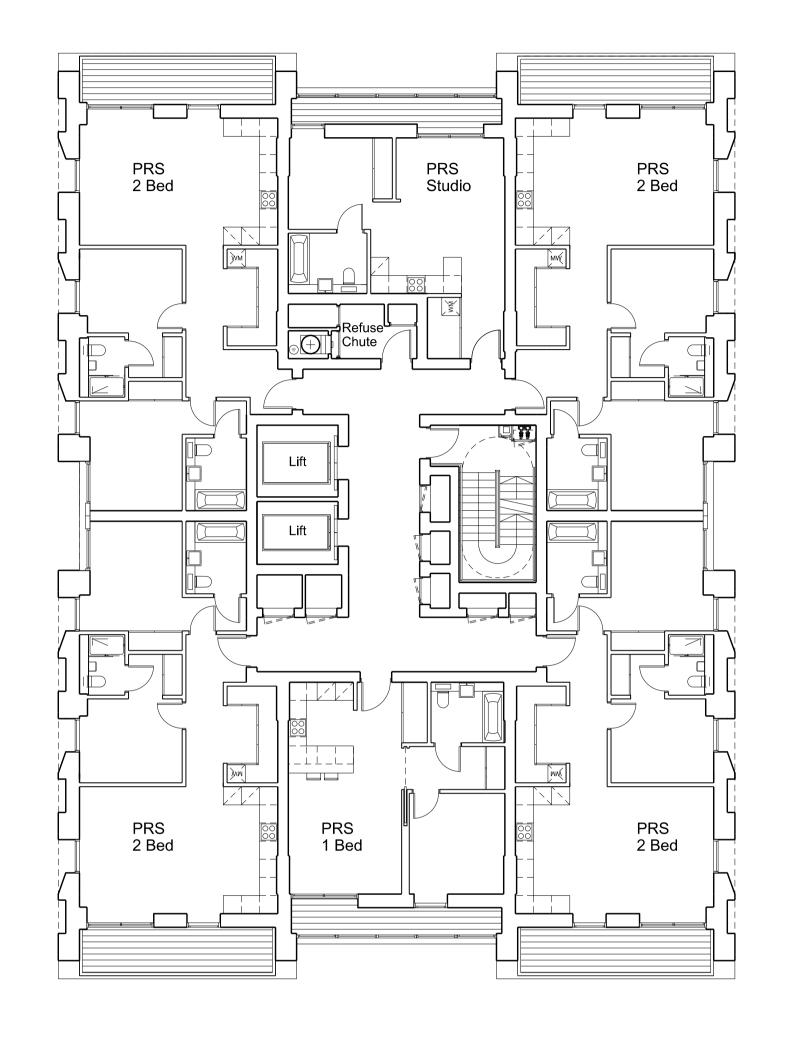

| P1

| Project:       |                  |                      |  |
|----------------|------------------|----------------------|--|
| 100 Aveni      | ue Road, Swiss   | s Cottage            |  |
| Residentia     | al led, mixed us | se development       |  |
| Decide Title   | ·                | ·                    |  |
| Drawing Title: |                  |                      |  |
| GA Plan        |                  |                      |  |
| Second to      | Fourth Floor P   | Plan                 |  |
|                |                  |                      |  |
|                |                  |                      |  |
| Drawn By:      | Issued By:       | Date of First Issue: |  |
| 100            | CC               | 25.02.14             |  |
| Project No:    | Scale            | e @ A1:              |  |