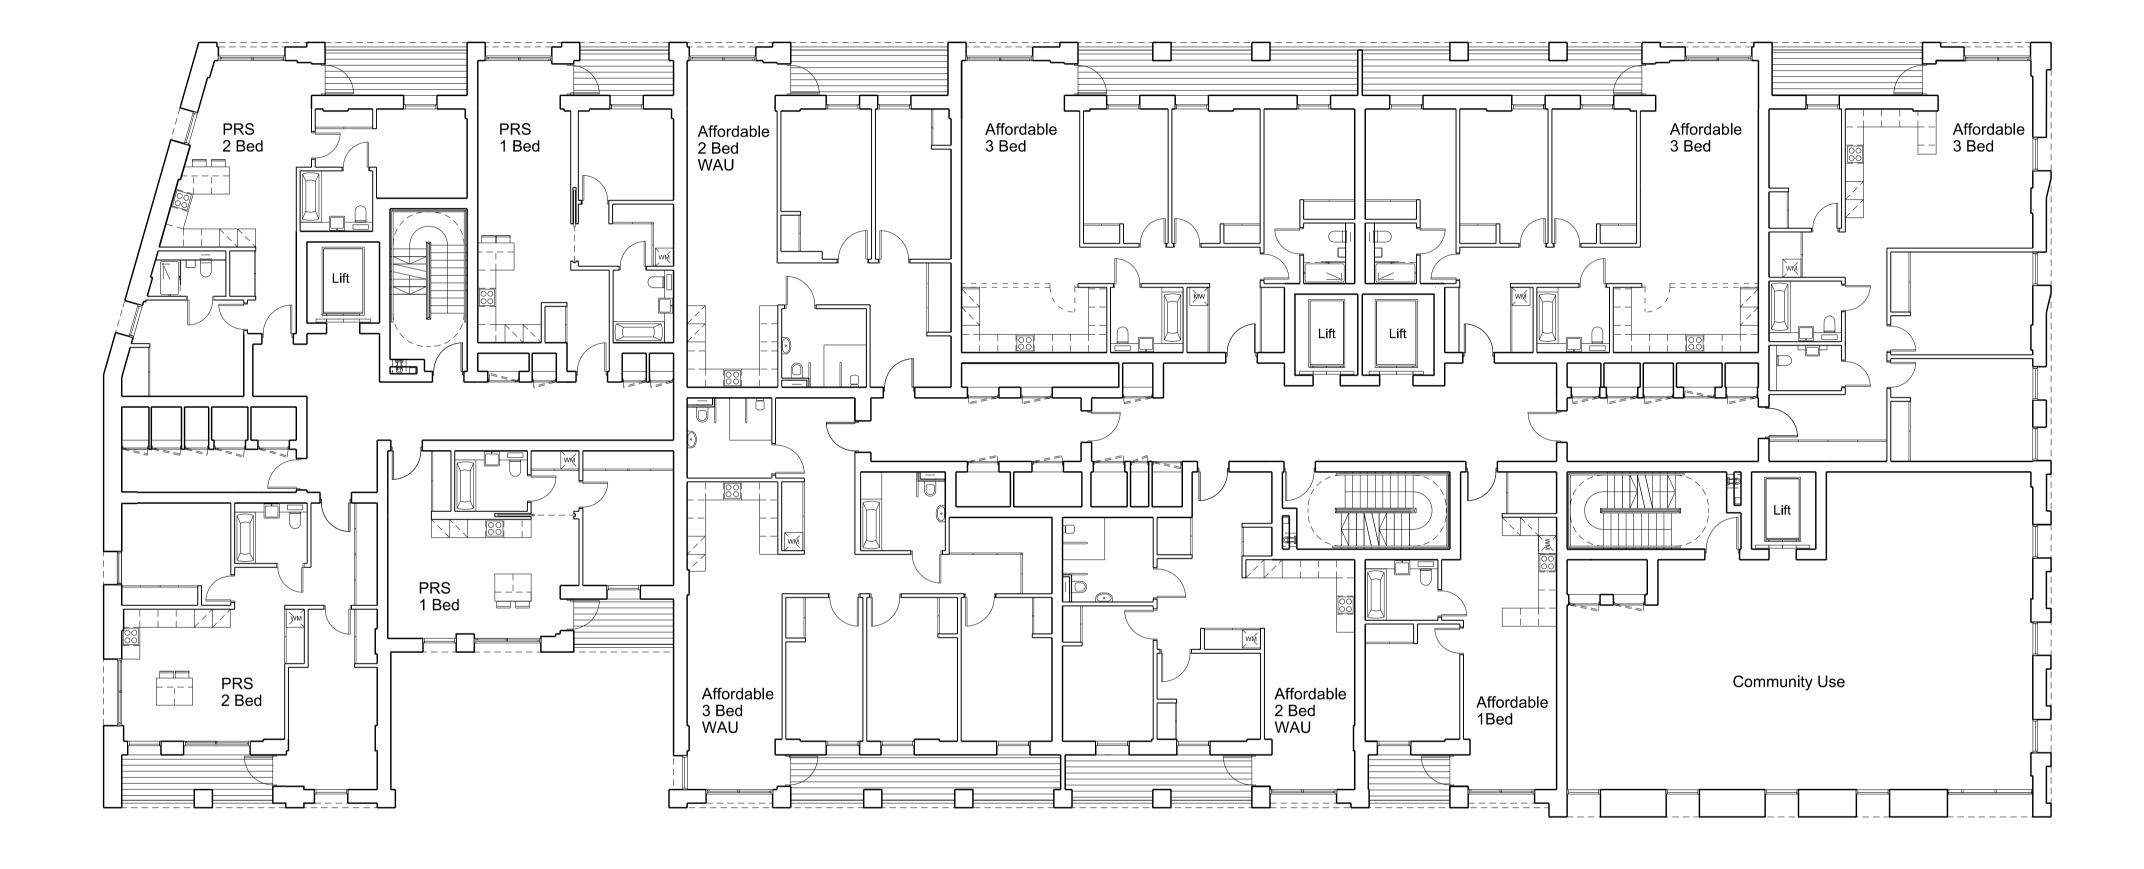

| P1

| Project:       |                  |                      |  |
|----------------|------------------|----------------------|--|
| 100 Aveni      | ue Road, Swiss   | s Cottage            |  |
| Residentia     | al led, mixed us | se development       |  |
| Decide Title   | ·                | ·                    |  |
| Drawing Title: |                  |                      |  |
| GA Plan        |                  |                      |  |
| Second to      | Fourth Floor P   | Plan                 |  |
|                |                  |                      |  |
|                |                  |                      |  |
| Drawn By:      | Issued By:       | Date of First Issue: |  |
| 100            | CC               | 25.02.14             |  |
| Project No:    | Scale            | e @ A1:              |  |