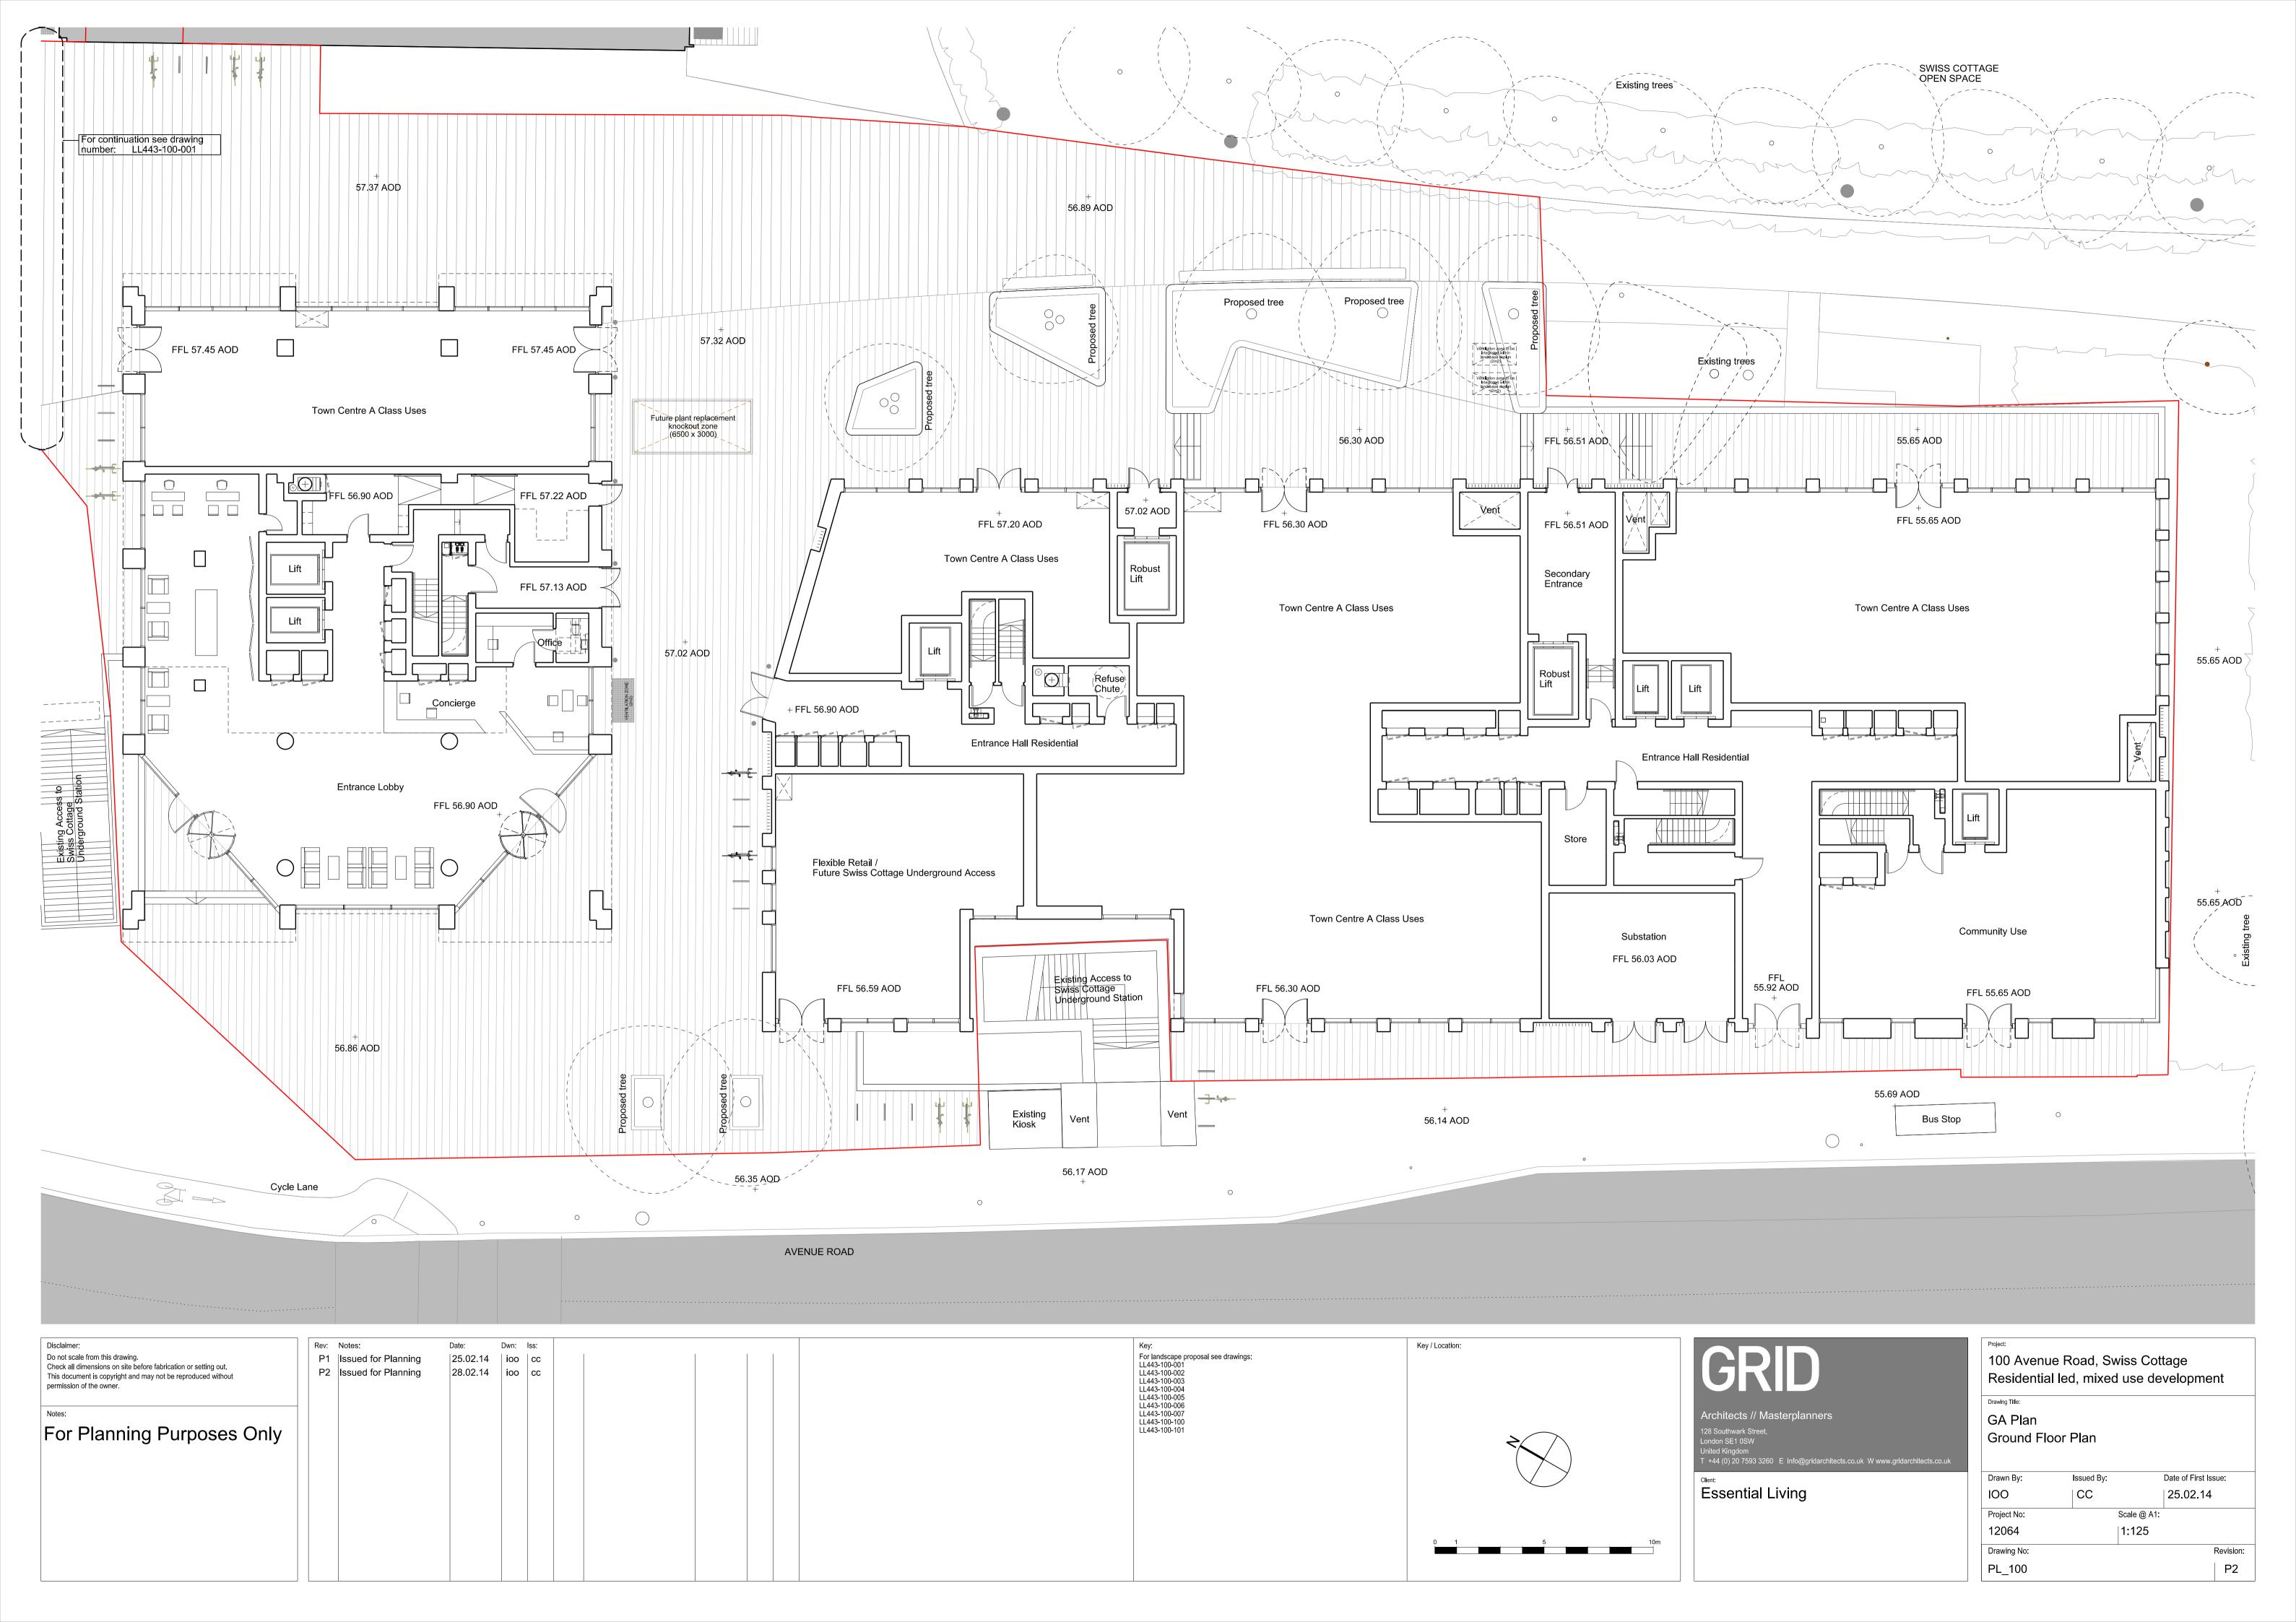

|                  | ie Road, Swiss<br>I led, mixed us | s Cottage<br>se development |
|------------------|-----------------------------------|-----------------------------|
| Drawing Title:   |                                   |                             |
| GA Plan          |                                   |                             |
| First Floor Plan |                                   |                             |
|                  |                                   |                             |
| Drawn By:        | Issued By:                        | Date of First Issue:        |
| 100              | CC                                | 25.02.14                    |
|                  |                                   |                             |
| Proje