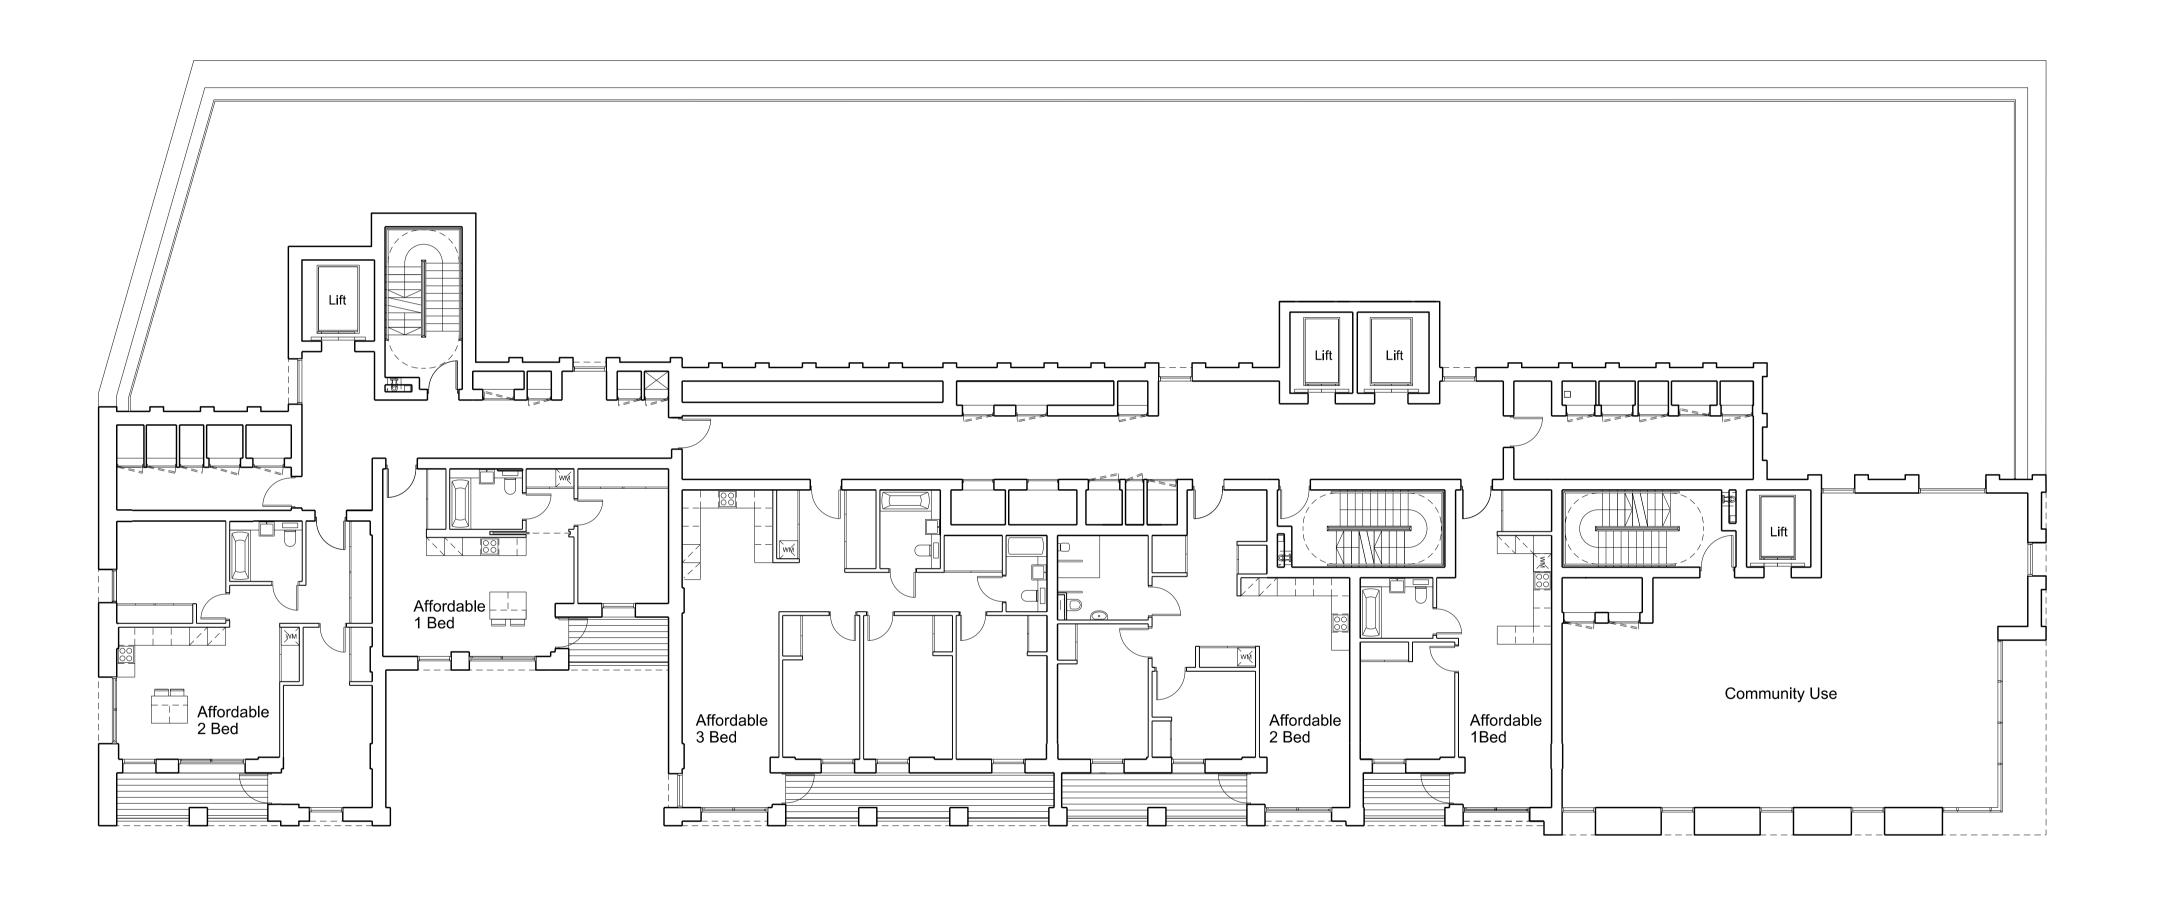

|                  | ie Road, Swiss<br>I led, mixed us | s Cottage<br>se development |
|------------------|-----------------------------------|-----------------------------|
| Drawing Title:   |                                   |                             |
| GA Plan          |                                   |                             |
| First Floor Plan |                                   |                             |
|                  |                                   |                             |
| Drawn By:        | Issued By:                        | Date of First Issue:        |
| 100              | CC                                | 25.02.14                    |
|                  |                                   |                             |
| Project No:      | Scale                             | e @ A1:                     |