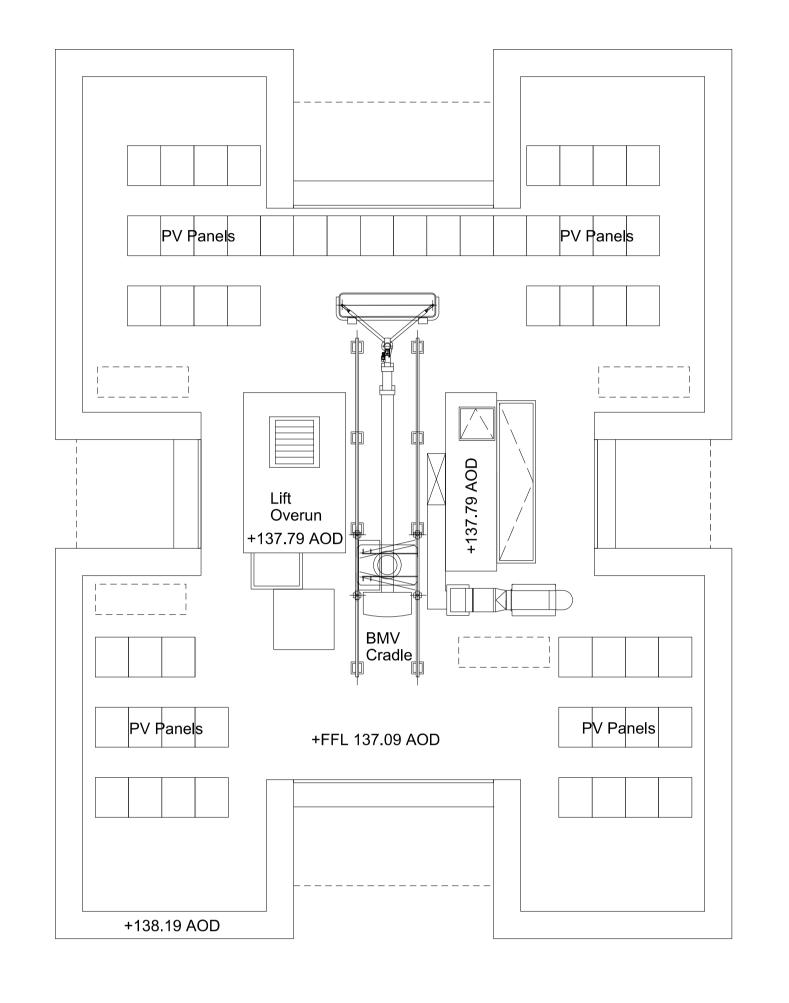

|     |                | 100 Avenue Road, Swiss Cottage<br>Residential led, mixed use development |                      |  |  |  |
|-----|----------------|--------------------------------------------------------------------------|----------------------|--|--|--|
|     | Drawing Title: | Drawing Title:                                                           |                      |  |  |  |
|     | GA Plan        |                                                                          |                      |  |  |  |
|     | Roof Plan      | Roof Plan                                                                |                      |  |  |  |
| .uk |                |                                                                          |                      |  |  |  |
|     | Drawn By:      | Issued By:                                                               | Date of First Issue: |  |  |  |
|     | 100            | CC                                                                       | 25.02.14             |  |  |  |
|     | Project No:    | Scal                                                                     | le @ A1:             |  |  |  |
|     | 12064          | 1:1                                                                      | 125                  |  |  |  |
|     | Drawing No:    |                                                                          | Revision:            |  |  |  |
|     | PL_124         |                                                                          | P1                   |  |  |  |