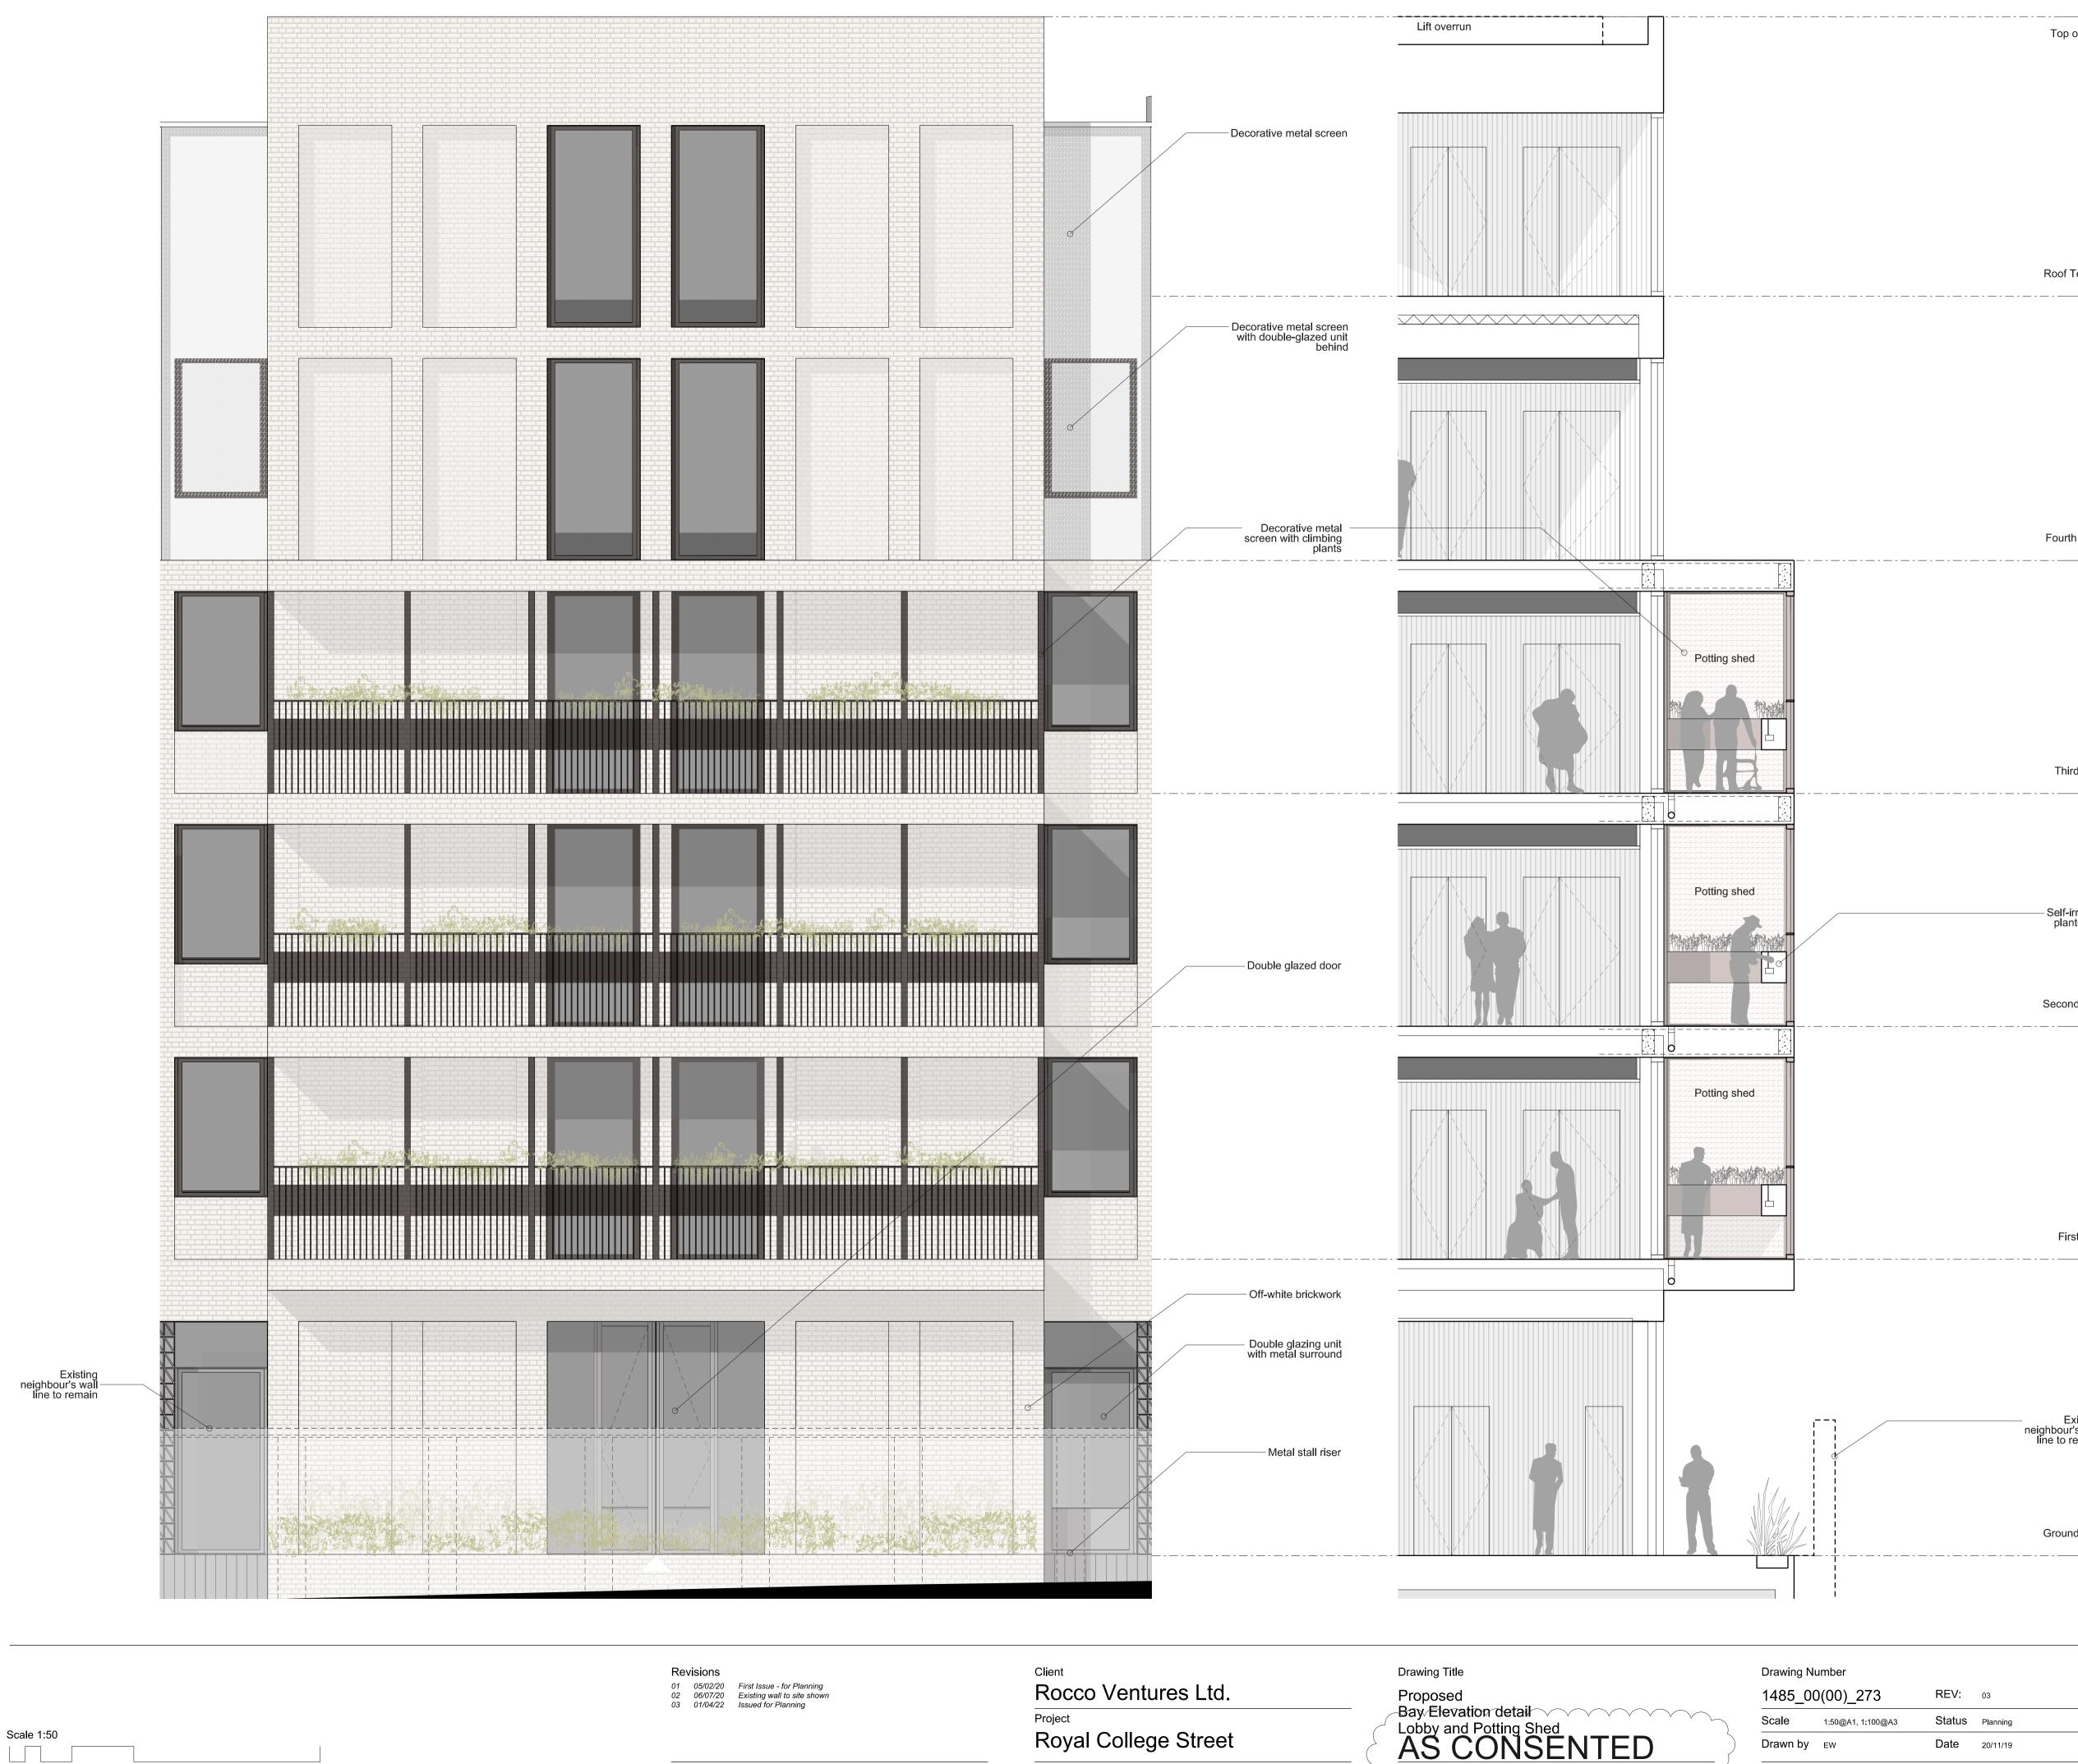

01 05/02/20 First Issue - for Planning 02 06/07/20 Existing wall to site shown 03 01/04/22 Issued for Planning

Scale 1:50 0 1 2

5

Existing neighbour's wall – line to remain

Project Royal College Street Proposed Bay Elevation detail Infill building AS CONSENTED

1485\_00(00)\_274

Scale 1:50@A1, 1:100@A3 Drawn by EW

Set-back guard rail

Fourth Floor

Roof Terrace 

Second Floor

 $\mathbf{V}$ 

Decorative metal mesh guard rail

First Floor 

— Existing neighbour's wall line to remain

Ground Floor 

> ianchalkarchitects 70 Cowcross Street London EC1M 6EJ / 0203 7807355 / ianchalkarchitects.com

Do not scale. All dimensions to be confirmed on site Information contained in this drawing is the sole copyright of Ian Chalk Architects and is not to be reproduced without permission