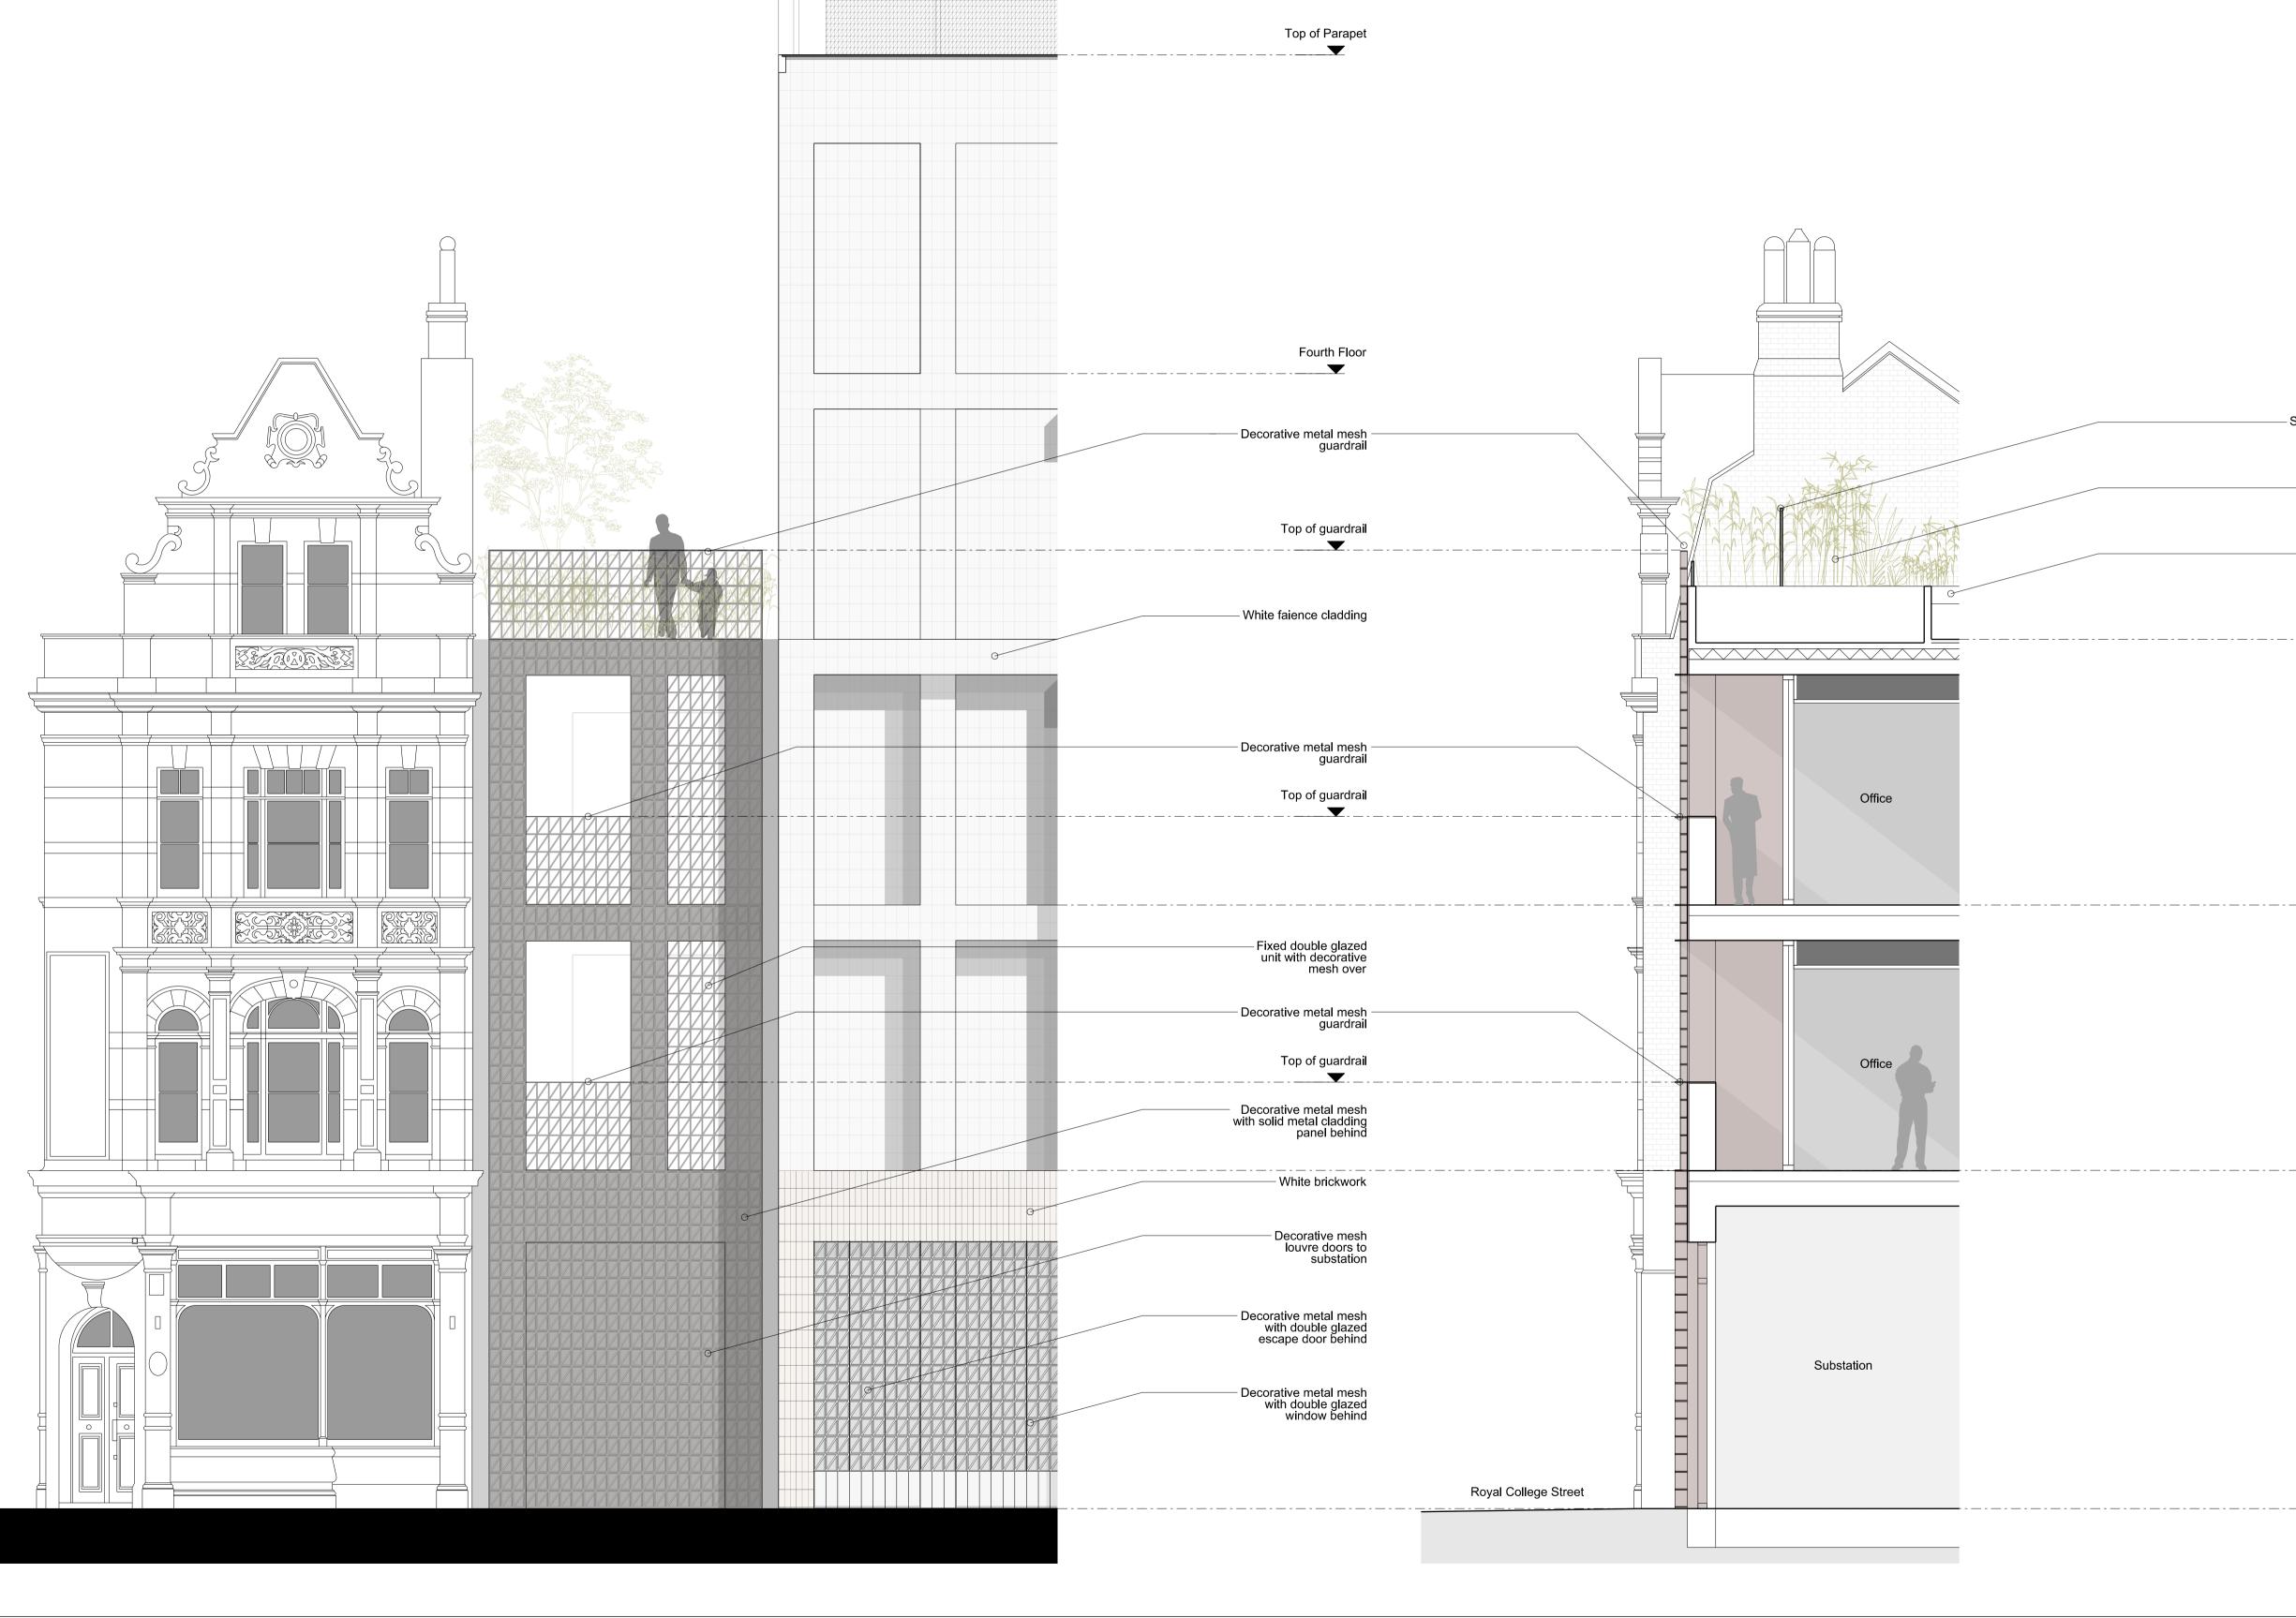

Revisions

Scale 1:50

0 1

2

5

01 05/02/20 First Issue - for Planning 02 01/04/22 Issued for Planning

Client Rocco Ventures Ltd. Project Royal College Street

Drawing Title Proposed Bay Elevation detail Infill building AS CONSENTED 

Drawing Number 1485\_00(00)\_270

Scale 1:50@A1, 1:100@A3 Drawn by EW

| Set-back guard rail |  |
|---------------------|--|
| Planting            |  |
| Outdoor seating     |  |
| Third Floor         |  |

Second Floor  $\mathbf{\nabla}$ 

> First Floor

Ground Floor 

ianchalkarchitects 70 Cowcross Street London EC1M 6EJ / 0203 7807355 / ianchalkarchitects.com

Do not scale. All dimensions to be confirmed on site Information contained in this drawing is the sole copyright of Ian Chalk Architects and is not to be reproduced without permission

| REV:   | 02       |
|--------|----------|
| Status | Planning |
| Date   | 20/11/19 |

Top of Parapet  $\mathbf{\nabla}$ 

Roof Terrace

Fourth Floor  $\mathbf{\nabla}$ 

Third Floor

Second Floor 

First Floor  $\mathbf{\nabla}$ 

Ground Floor 

> ianchalkarchitects 70 Cowcross Street London EC1M 6EJ / 0203 7807355 / ianchalkarchitects.com

REV: 02 Status Planning Date 20/11/19

Do not scale. All dimensions to be confirmed on site Information contained in this drawing is the sole copyright of Ian Chalk Architects and is not to be reproduced without permission