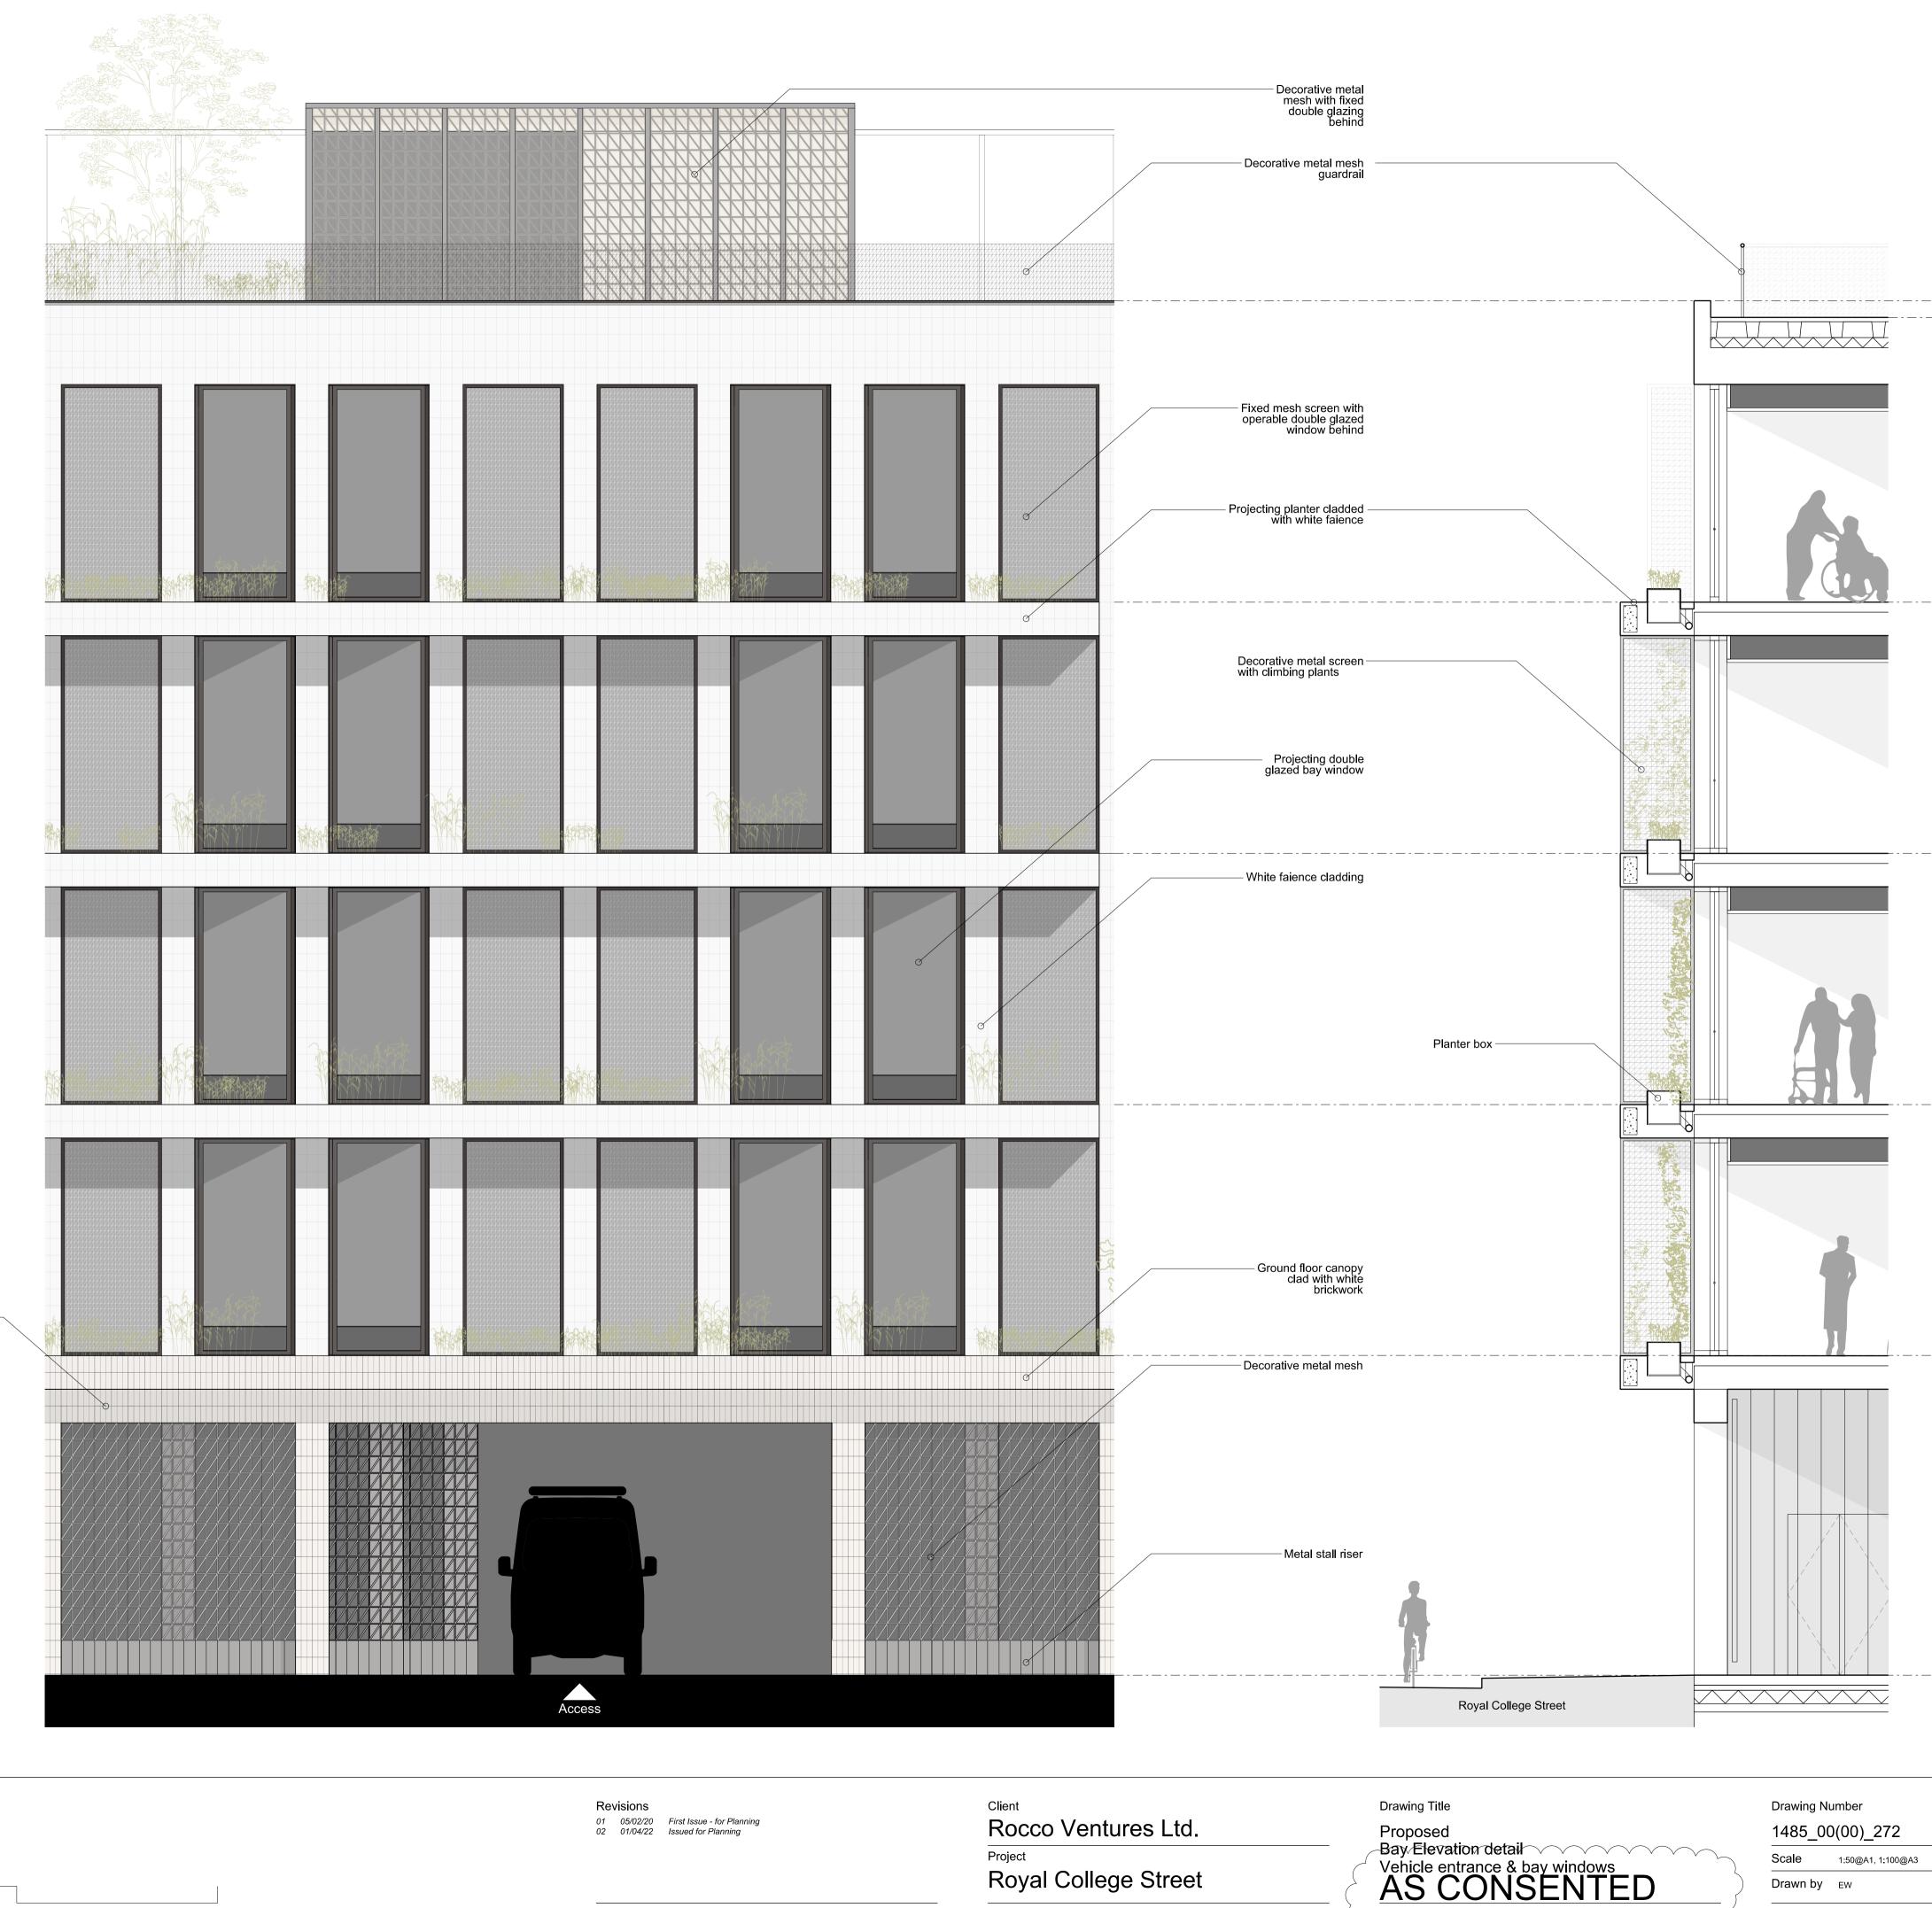

2

5

0 1

Top of Core

Roof Terrace 

Fourth Floor  $\mathbf{\nabla}$ 

Third Floor 

– Self-irrigated planter box

Second Floor 

First Floor 

Existing
neighbour's wall
line to remain

Ground Floor 

> ianchalkarchitects 70 Cowcross Street London EC1M 6EJ / 0203 7807355 / ianchalkarchitects.com

Do not scale. All dimensions to be confirmed on site Information contained in this drawing is the sole copyright of Ian Chalk Architects and is not to be reproduced without permission