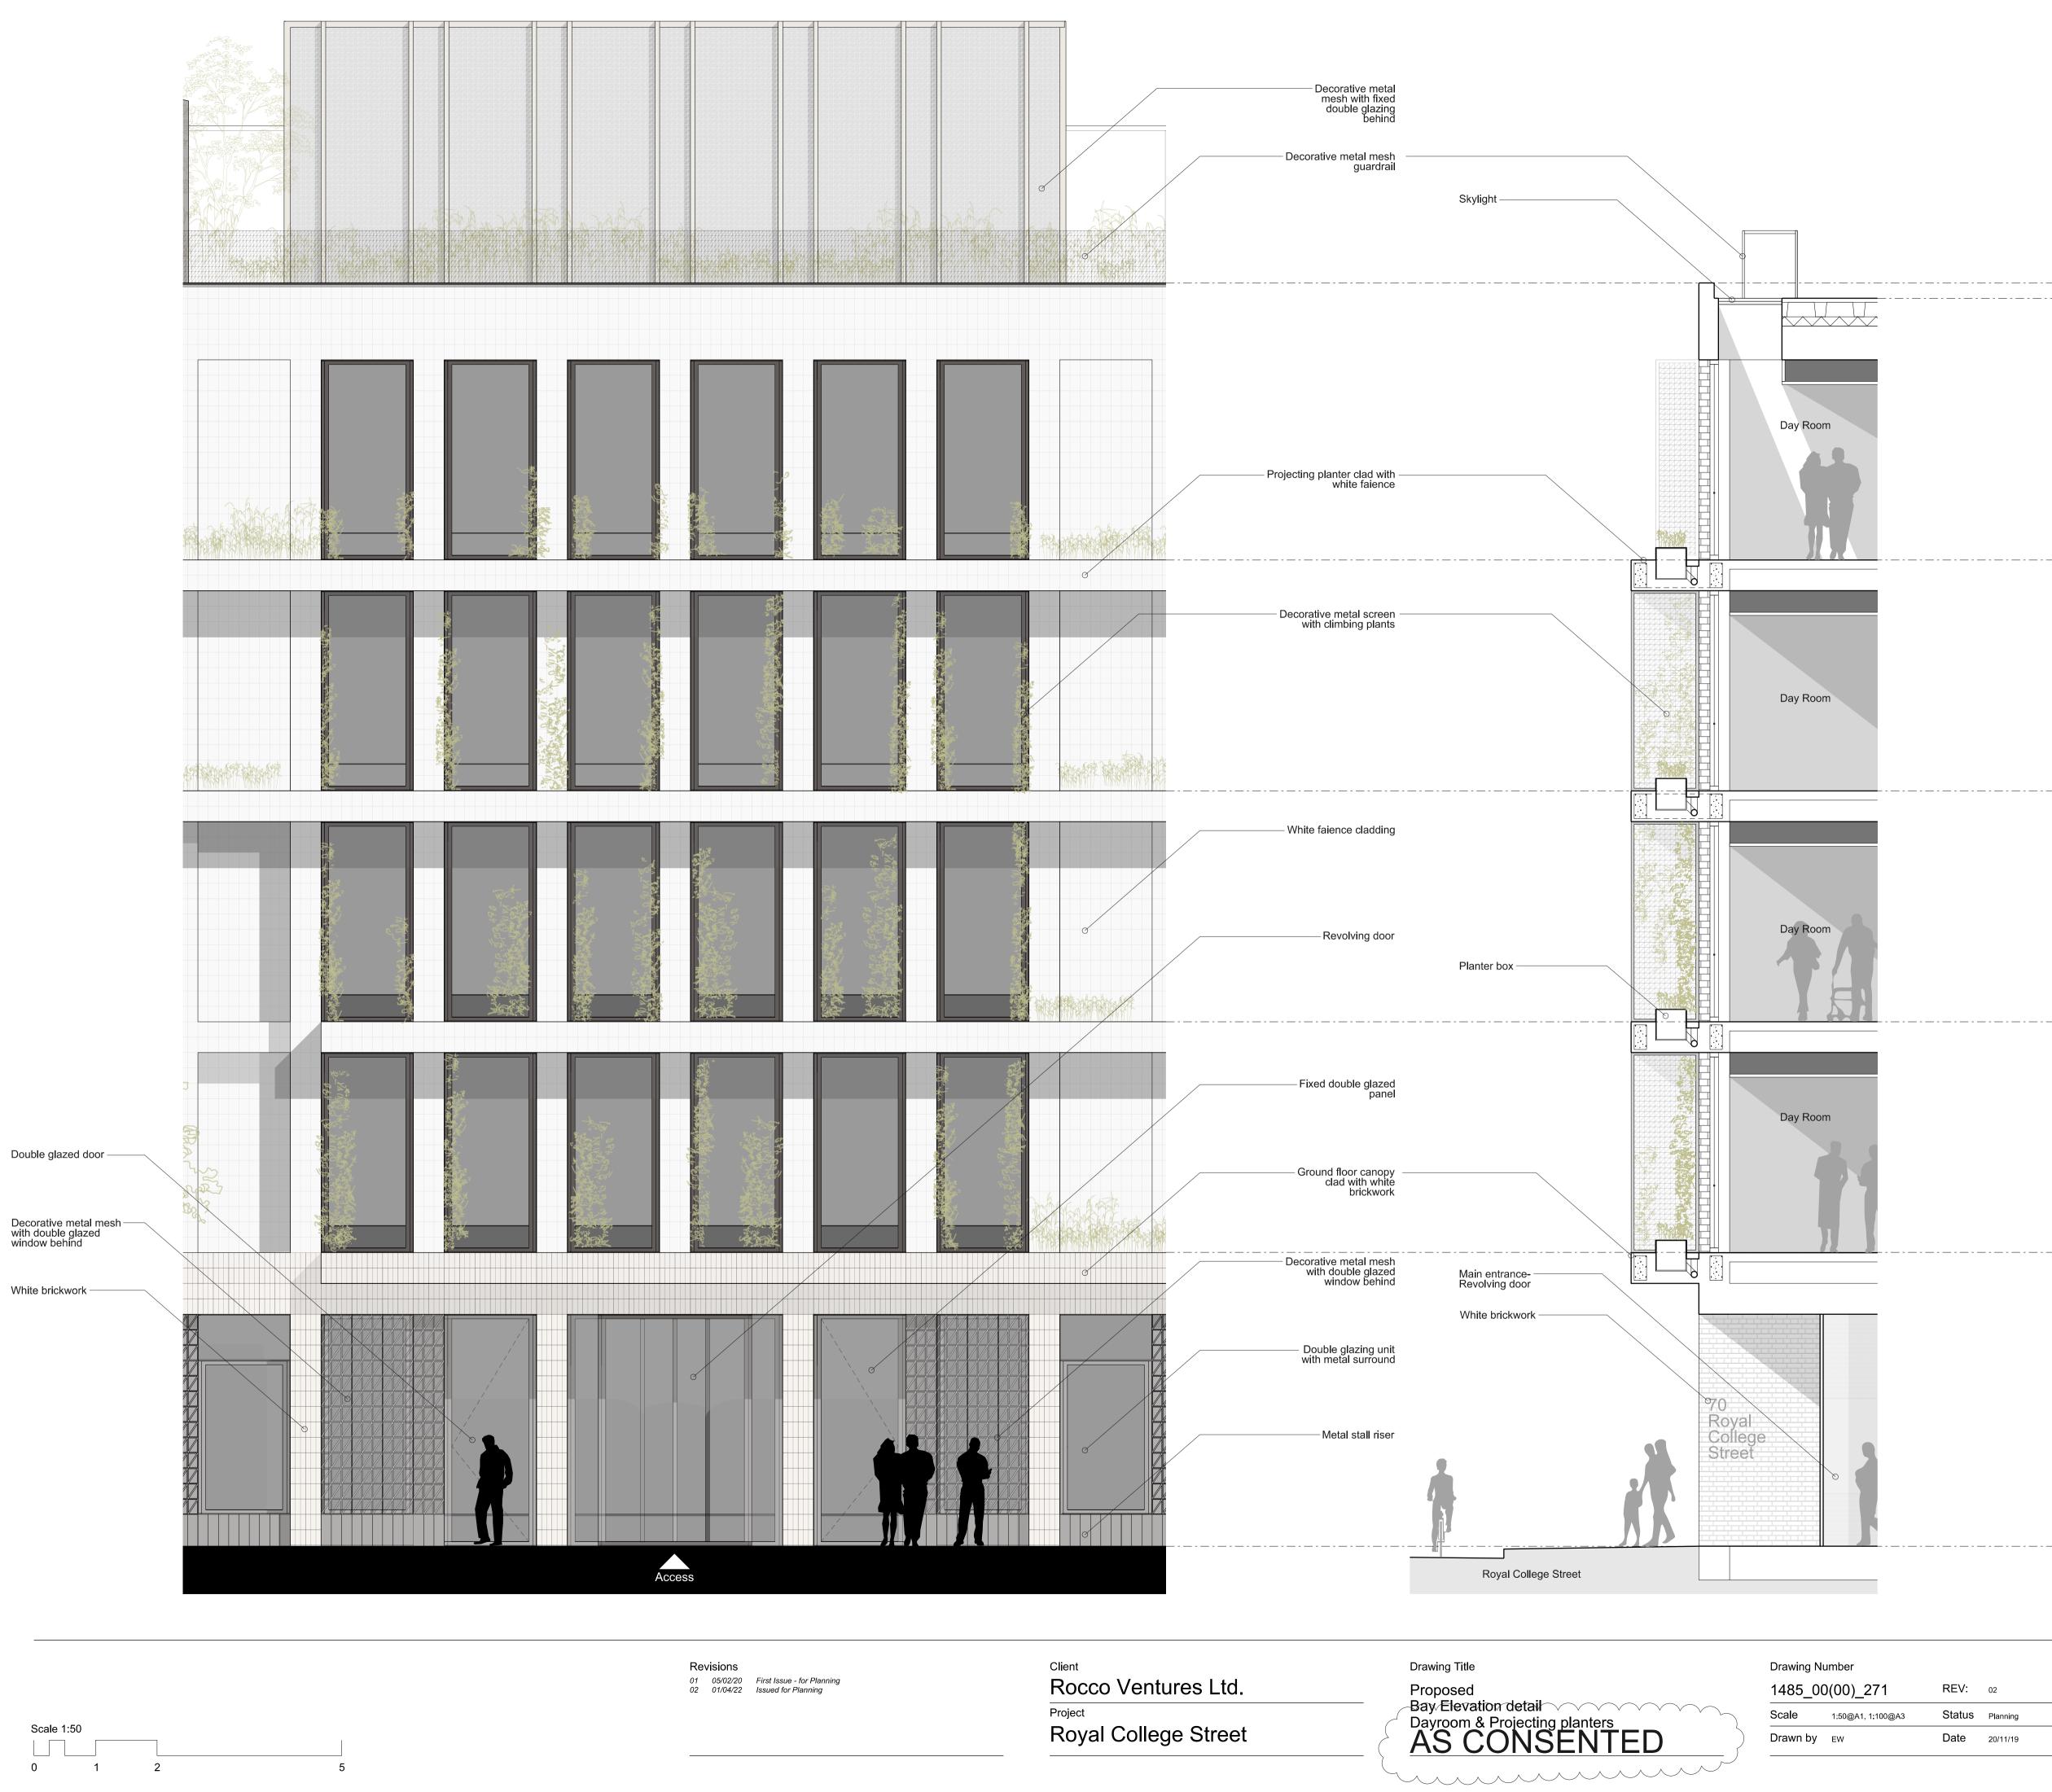

Scale 1:50 0 1 2

5

White brickwork –

Top of Parapet  $\mathbf{\nabla}$ 

Roof Terrace

Fourth Floor 

Third Floor  $\mathbf{V}$ 

Second Floor 

First Floor  $\mathbf{\nabla}$ 

Ground Floor  $\mathbf{T}$ 

**ianchalkarchitects** 70 Cowcross Street London EC1M 6EJ / 0203 7807355 / ianchalkarchitects.com

REV: 02 Status Planning Date 20/11/19

Do not scale. All dimensions to be confirmed on site Information contained in this drawing is the sole copyright of Ian Chalk Architects and is not to be reproduced without permission