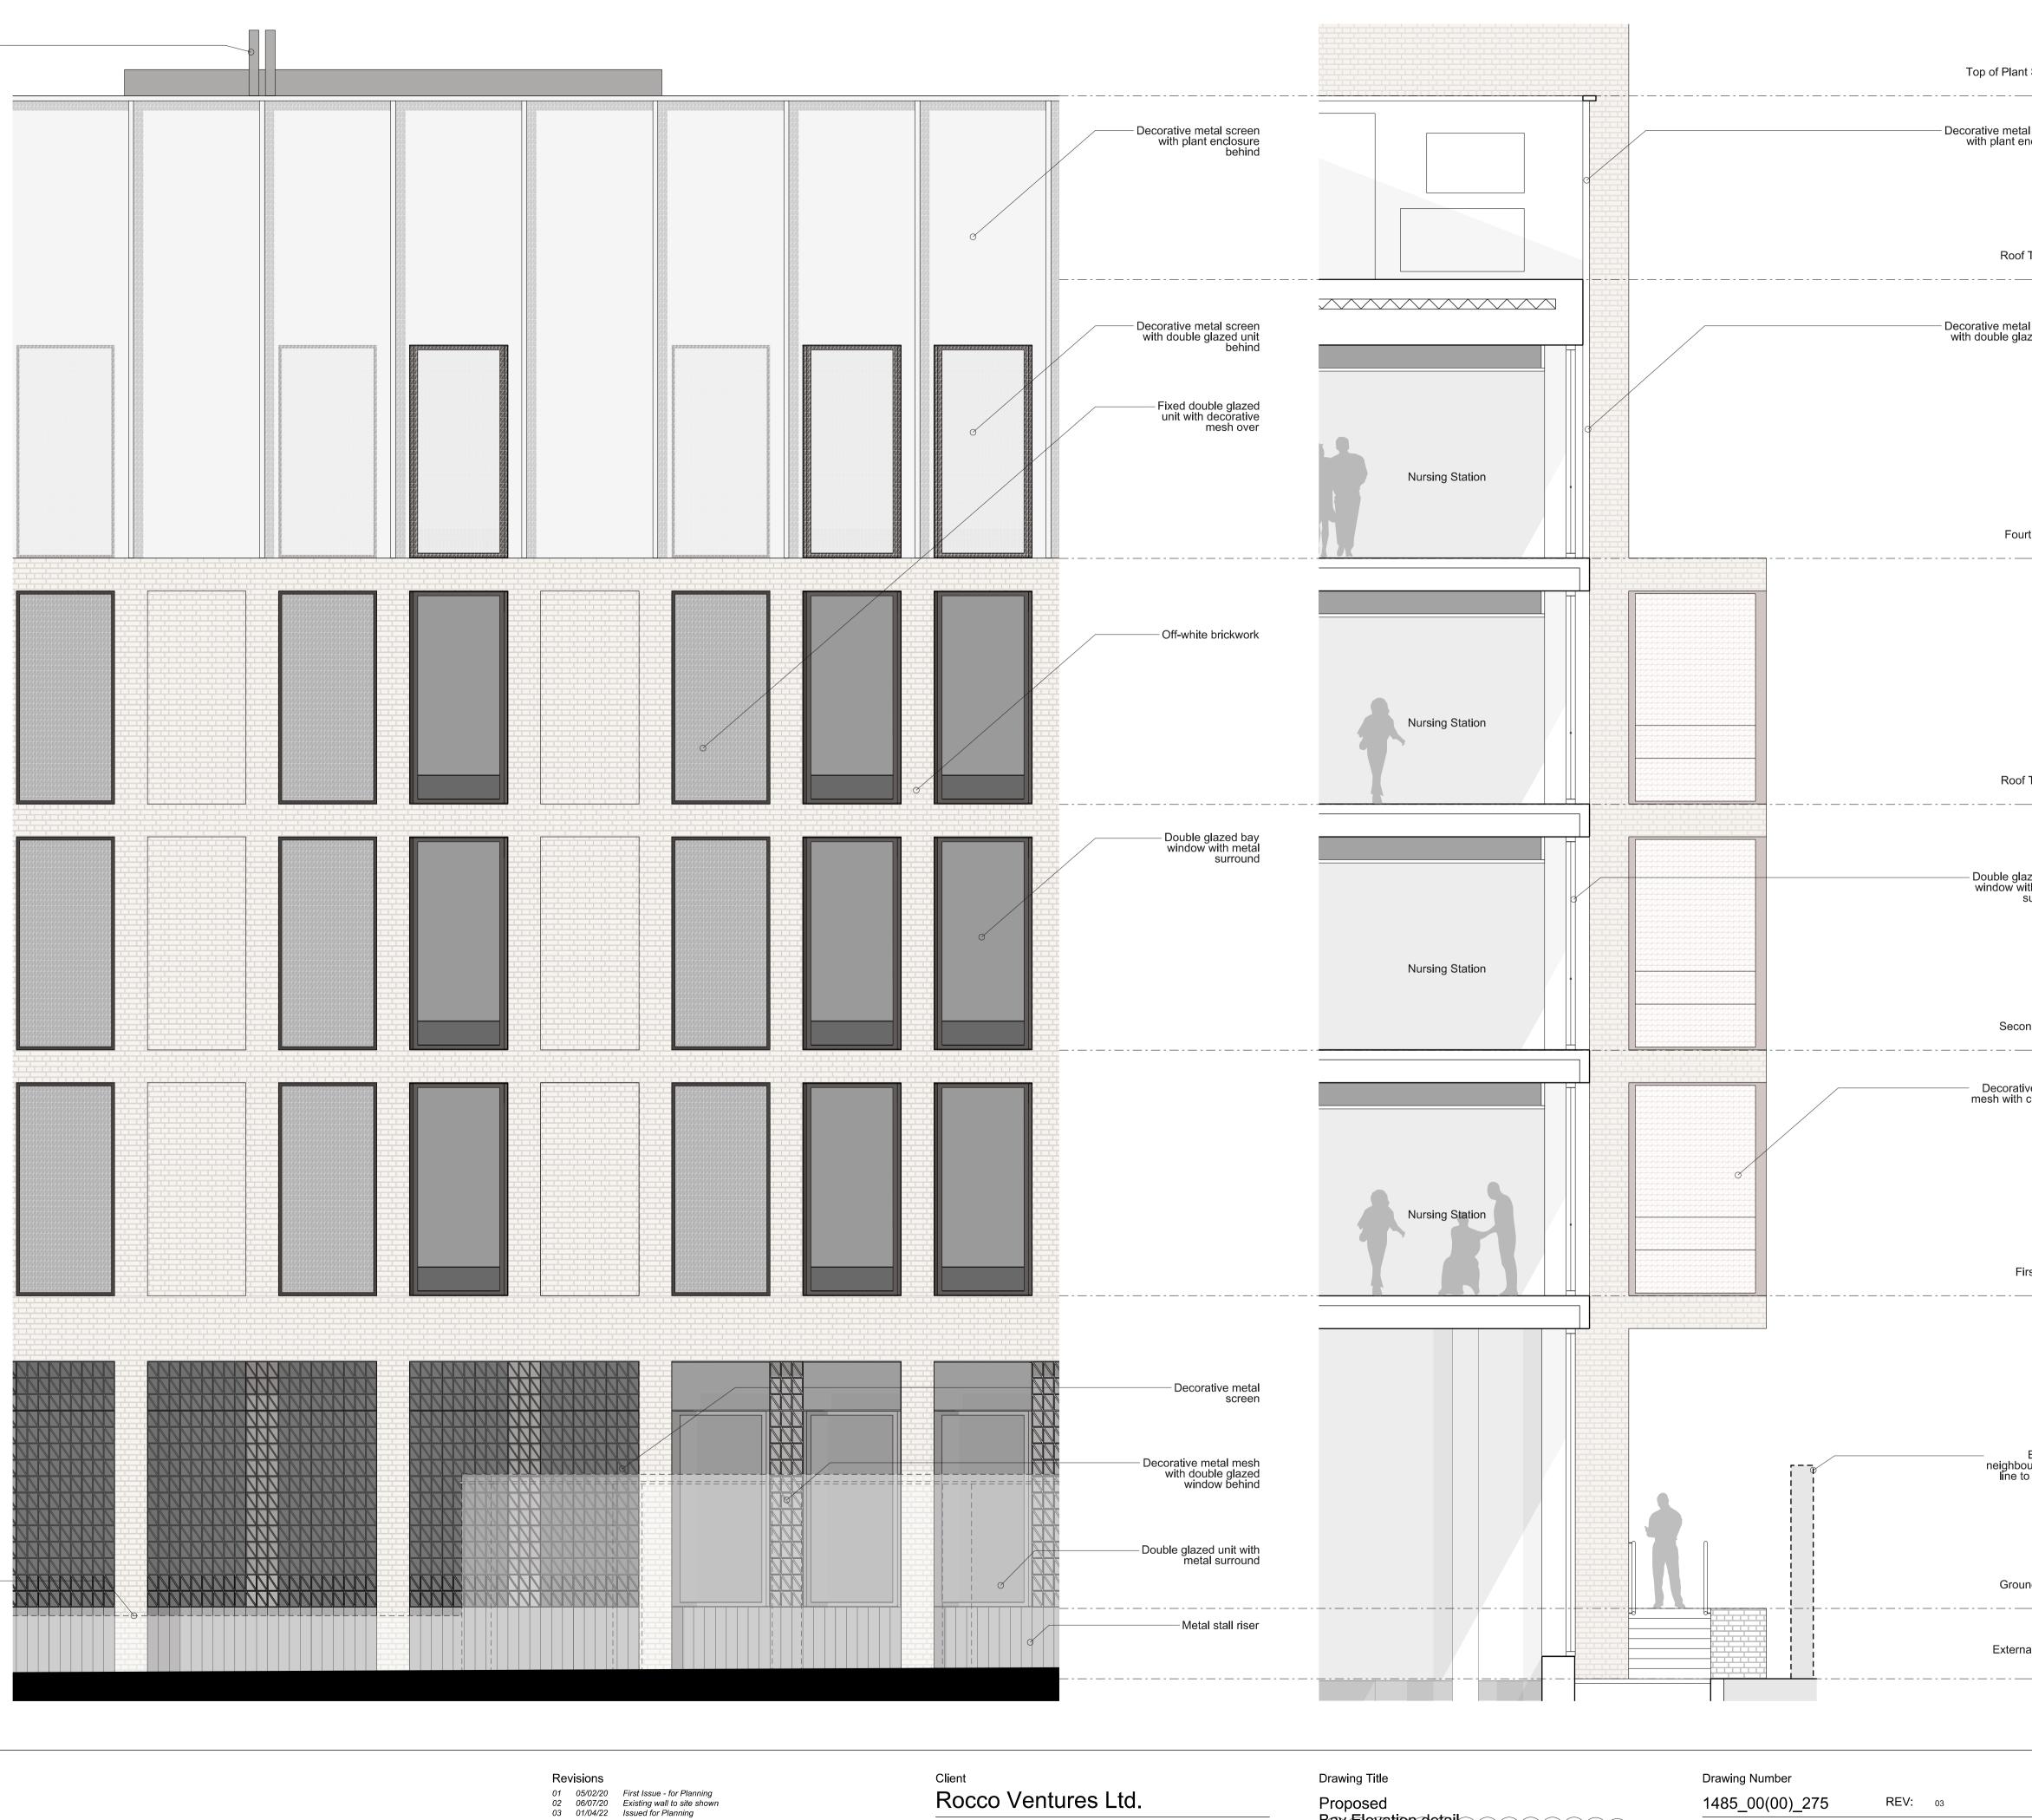

Existing −neighbour's wall line to remain

Scale 1:50

0 1

2

5

Royal College Street

Project

Proposed Bay Elevation detail Vehicle parking and bay windows AS CONSENTED 1485\_00(00)\_275

Scale 1:50@A1, 1:100@A3 Drawn by EW

Top of Plant Screen

Decorative metal screen with plant enclosure behind

\_ - - - - - - -----

Roof Terrace 

Decorative metal screen with double glazed unit behind

Fourth Floor 

Roof Terrace \_ \_ \_\_\_\_

 Double glazed bay window with metal surround

Second Floor  $\mathbf{T}$ 

Decorative metal mesh with climbing plants

First Floor

— Existing neighbour's wall line to remain

Ground Floor

External Mews level 

> ianchalkarchitects 70 Cowcross Street London EC1M 6EJ / 0203 7807355 / ianchalkarchitects.com

Do not scale. All dimensions to be confirmed on site Information contained in this drawing is the sole copyright of Ian Chalk Architects and is not to be reproduced without permission