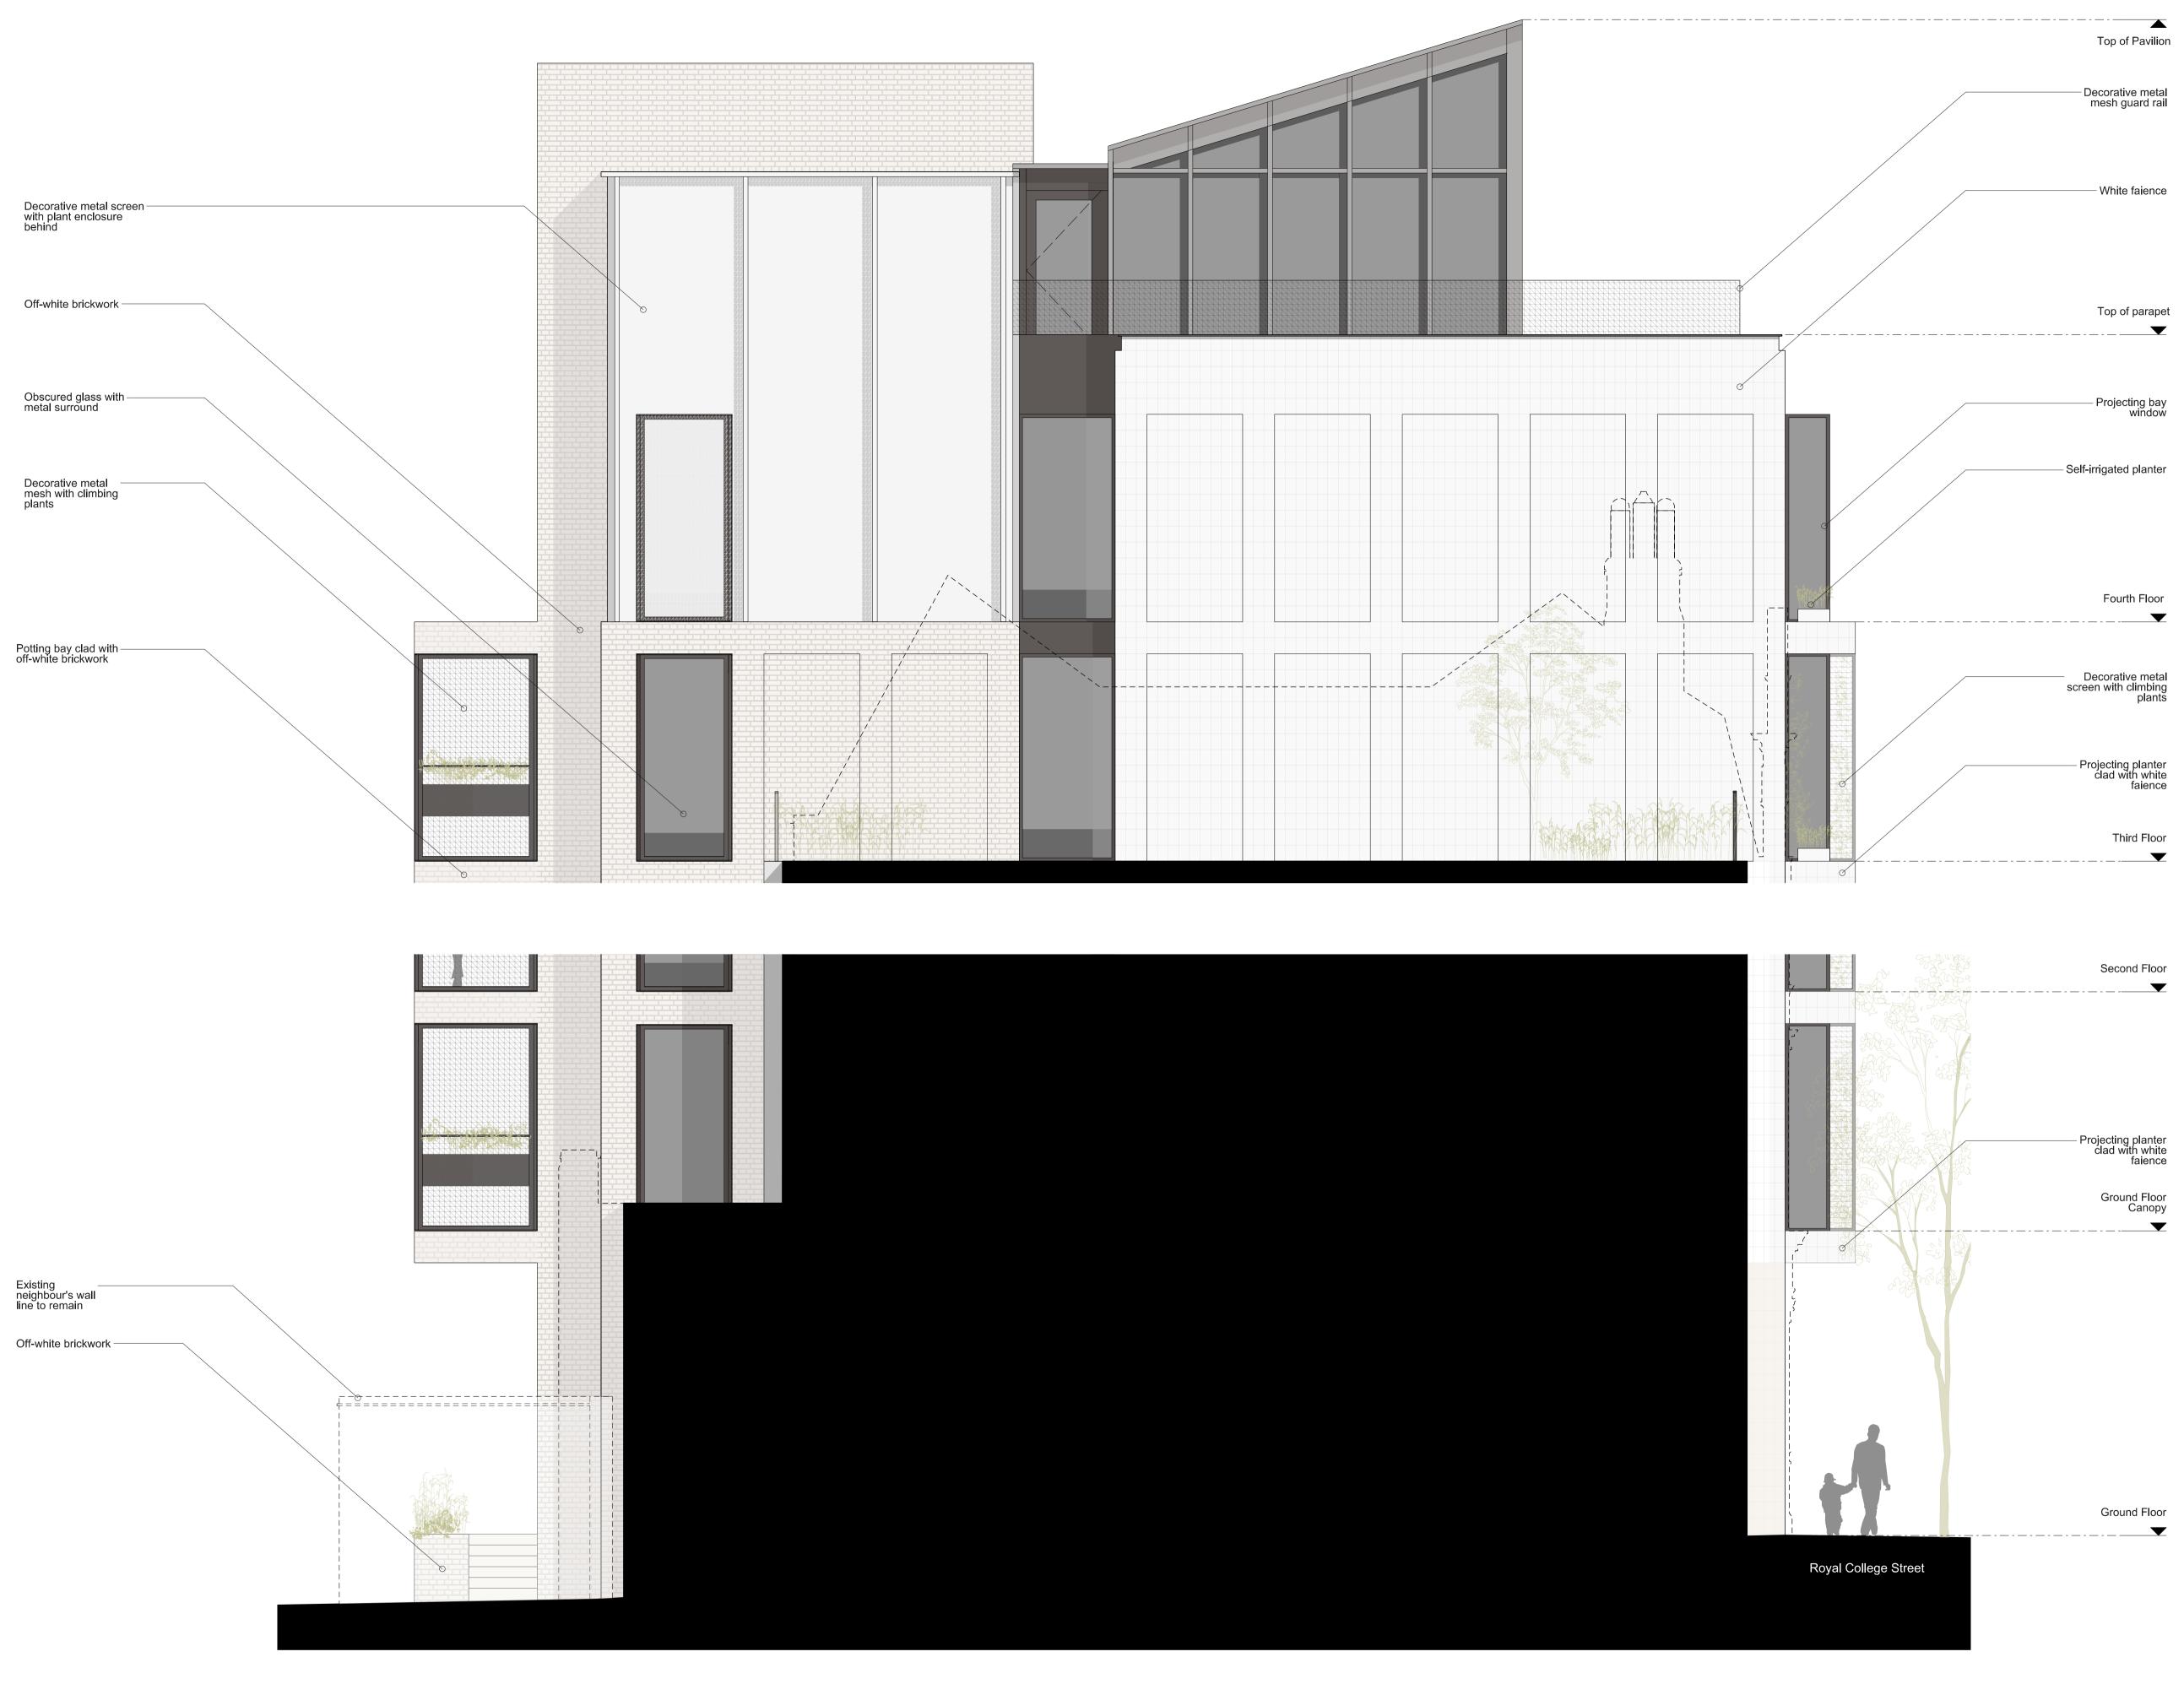

Revisions

01 05/02/20 First Issue - for Planning 02 06/07/20 Existing wall to site shown 03 01/04/22 Issued for Planning

Scale 1:50 0 2 1

5

Client Rocco Ventures Ltd. Project Royal College Street

Drawing Title Proposed North elevation detail AS CONSENTED Drawing Number 1485\_00(00)\_276 Scale 1:50@A1, 1:100@A3

Drawn by EW

## ianchalkarchitects 70 Cowcross Street London EC1M 6EJ / 0203 7807355 / ianchalkarchitects.com

Do not scale. All dimensions to be confirmed on site Information contained in this drawing is the sole copyright of Ian Chalk Architects and is not to be reproduced without permission