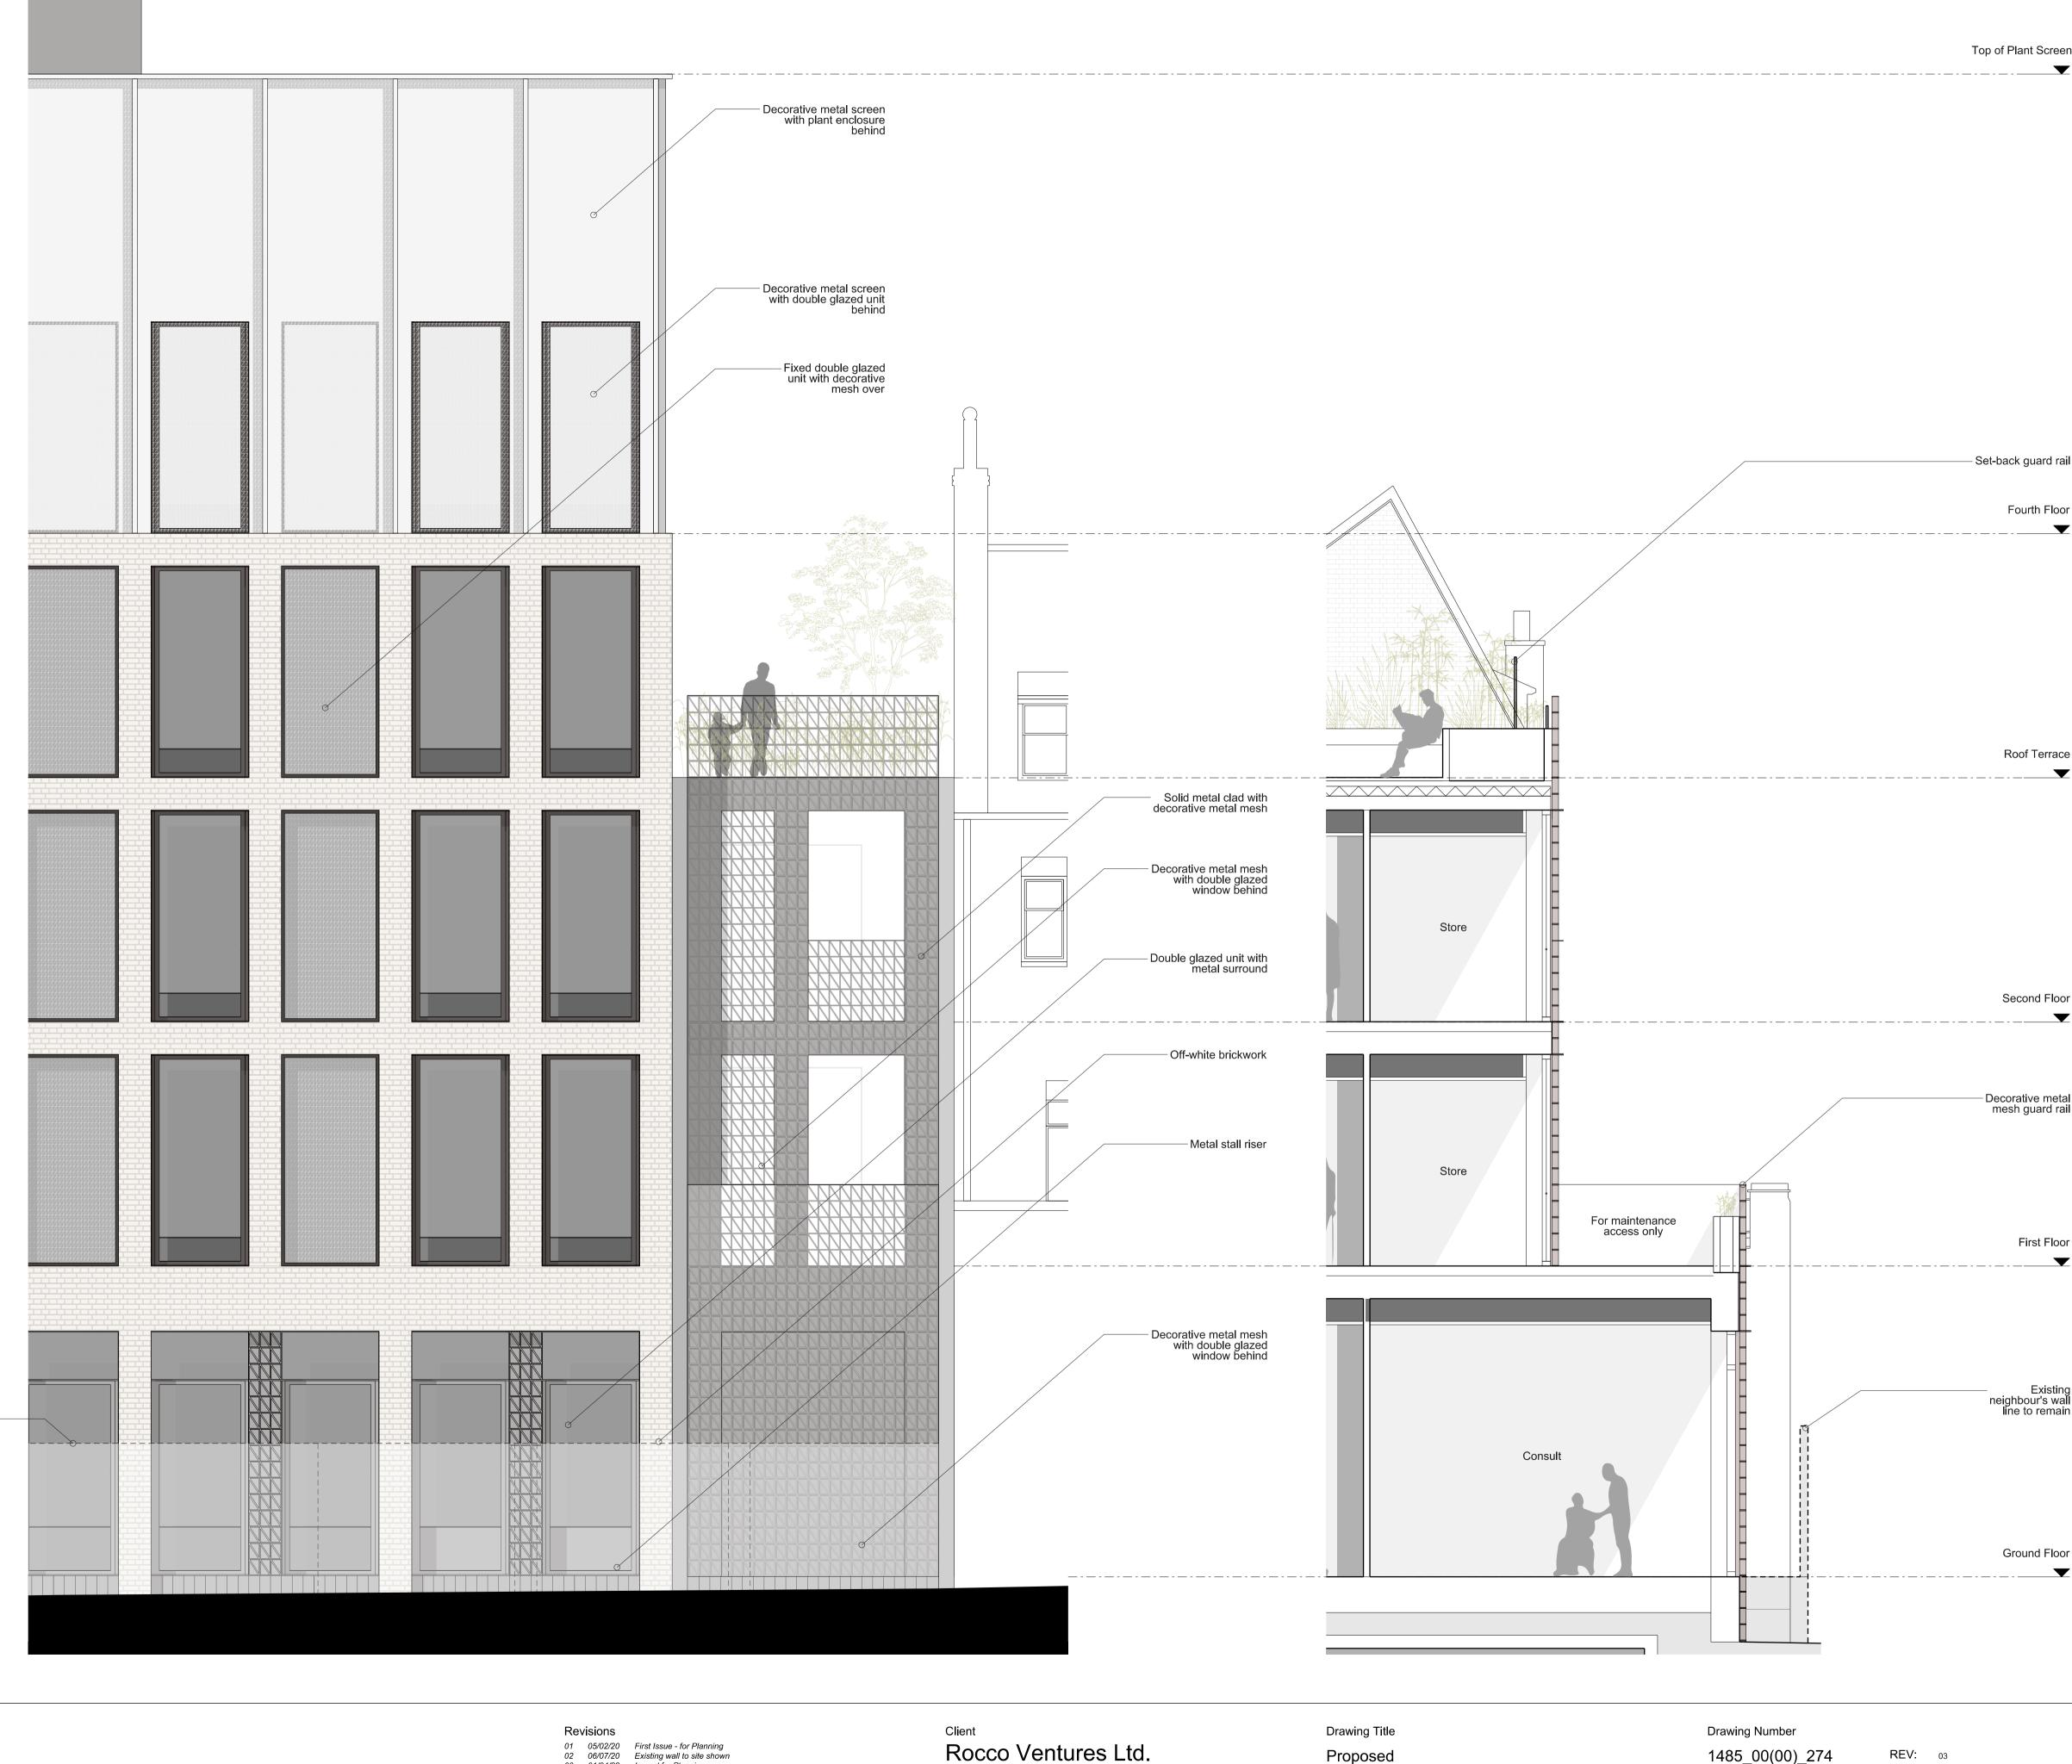

01 05/02/20 First Issue - for Planning 02 06/07/20 Existing wall to site shown 03 01/04/22 Issued for Planning

Scale 1:50 0 1 2

5

Existing neighbour's wall – line to remain

Project Royal College Street Proposed Bay Elevation detail Infill building AS CONSENTED

1485\_00(00)\_274

Scale 1:50@A1, 1:100@A3 Drawn by EW

Set-back guard rail

Fourth Floor

Roof Terrace 

Second Floor

 $\mathbf{V}$ 

Decorative metal mesh guard rail

First Floor 

— Existing neighbour's wall line to remain

Ground Floor 

> ianchalkarchitects 70 Cowcross Street London EC1M 6EJ / 0203 7807355 / ianchalkarchitects.com

Do not scale. All dimensions to be confirmed on site Information contained in this drawing is the sole copyright of Ian Chalk Architects and is not to be reproduced without permission