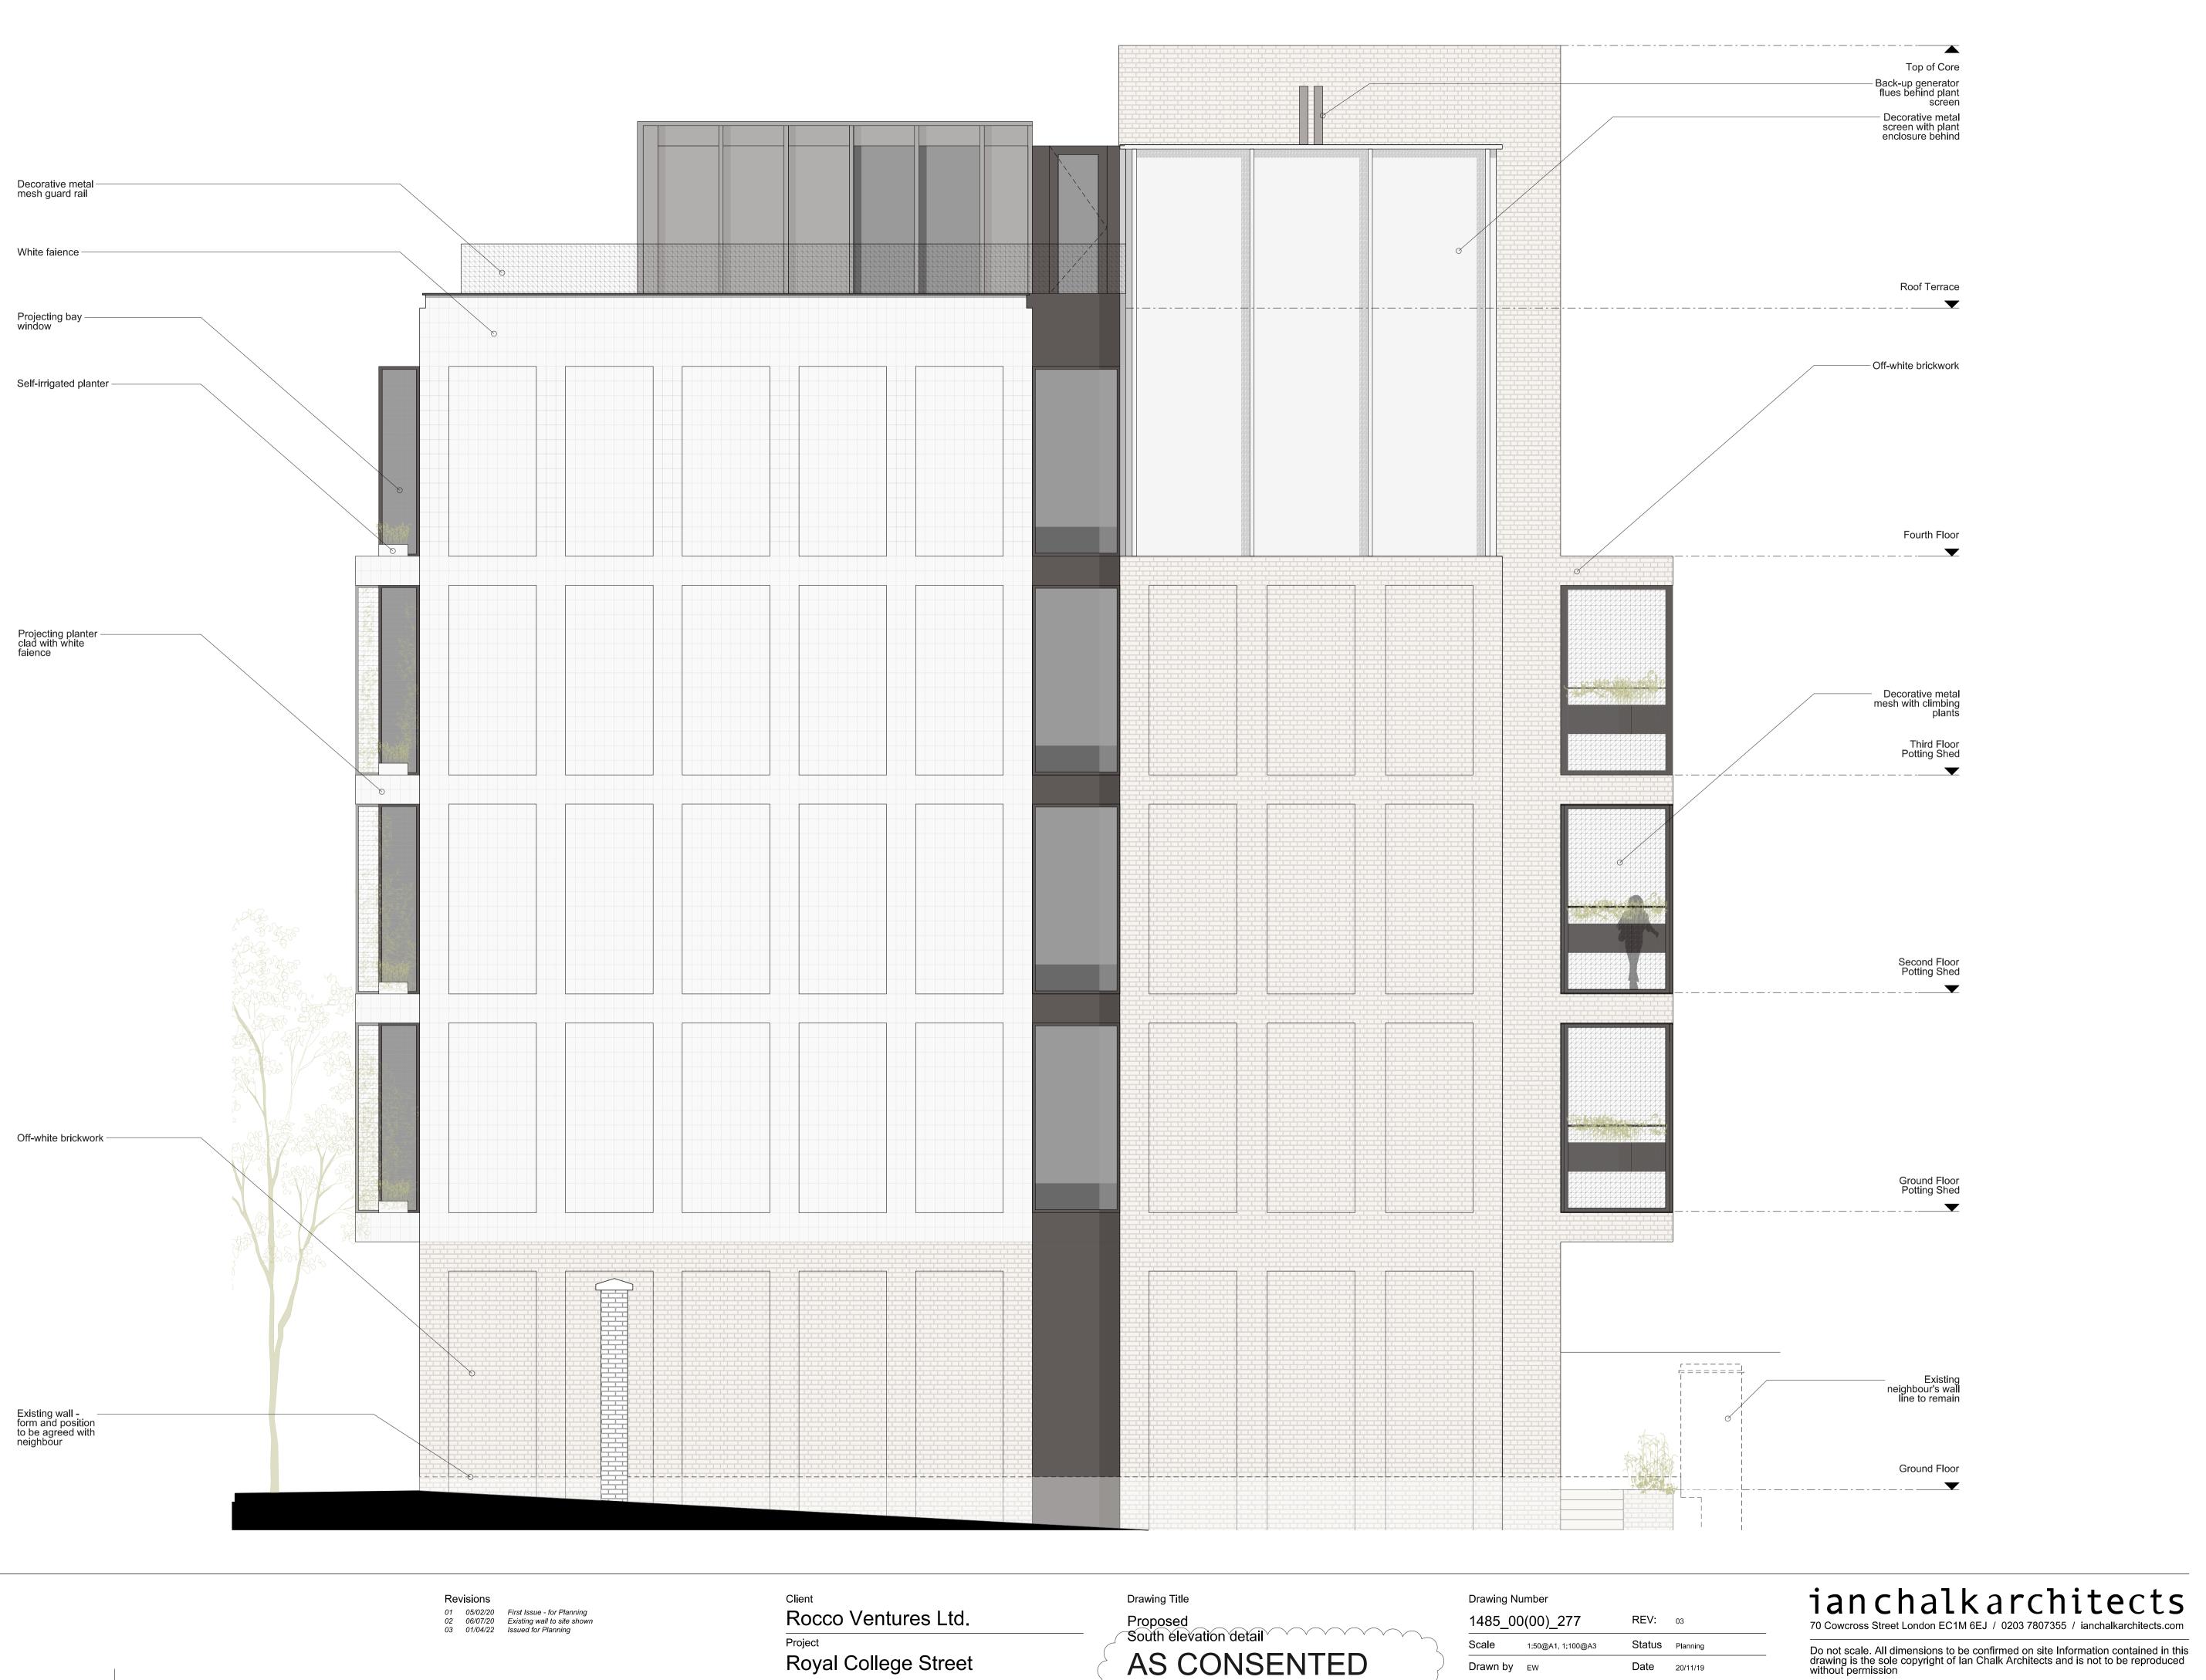

2

5

0 1

Top of Core

Roof Terrace 

Fourth Floor  $\mathbf{\nabla}$ 

Third Floor 

– Self-irrigated planter box

Second Floor 

First Floor 

Existing
neighbour's wall
line to remain

Ground Floor 

> ianchalkarchitects 70 Cowcross Street London EC1M 6EJ / 0203 7807355 / ianchalkarchitects.com

Do not scale. All dimensions to be confirmed on site Information contained in this drawing is the sole copyright of Ian Chalk Architects and is not to be reproduced without permission