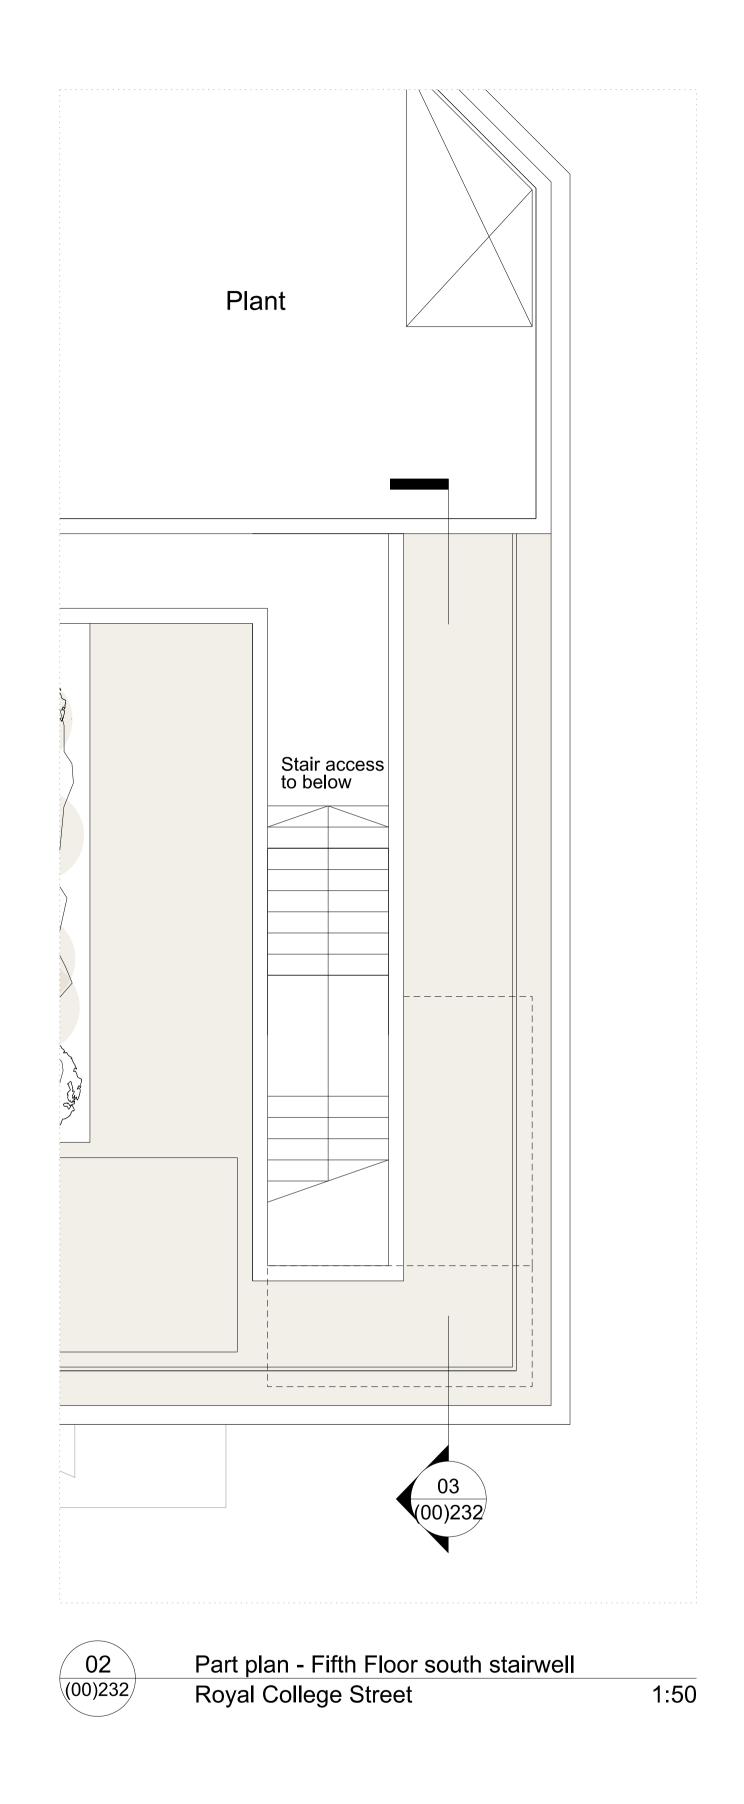

Revisions
01 05/02/20 First Issue - for Planning
02 01/04/22 Issued for Planning

Rocco Ventures Ltd.

Royal College Street

| Drawing N       | umber             |        |          |
|-----------------|-------------------|--------|----------|
| 1485_00(00)_232 |                   | REV:   | 02       |
| Scale           | 1:50@A1, 1:100@A1 | Status | Planning |
| Drawn by        | EW                | Date   | 17/01/20 |