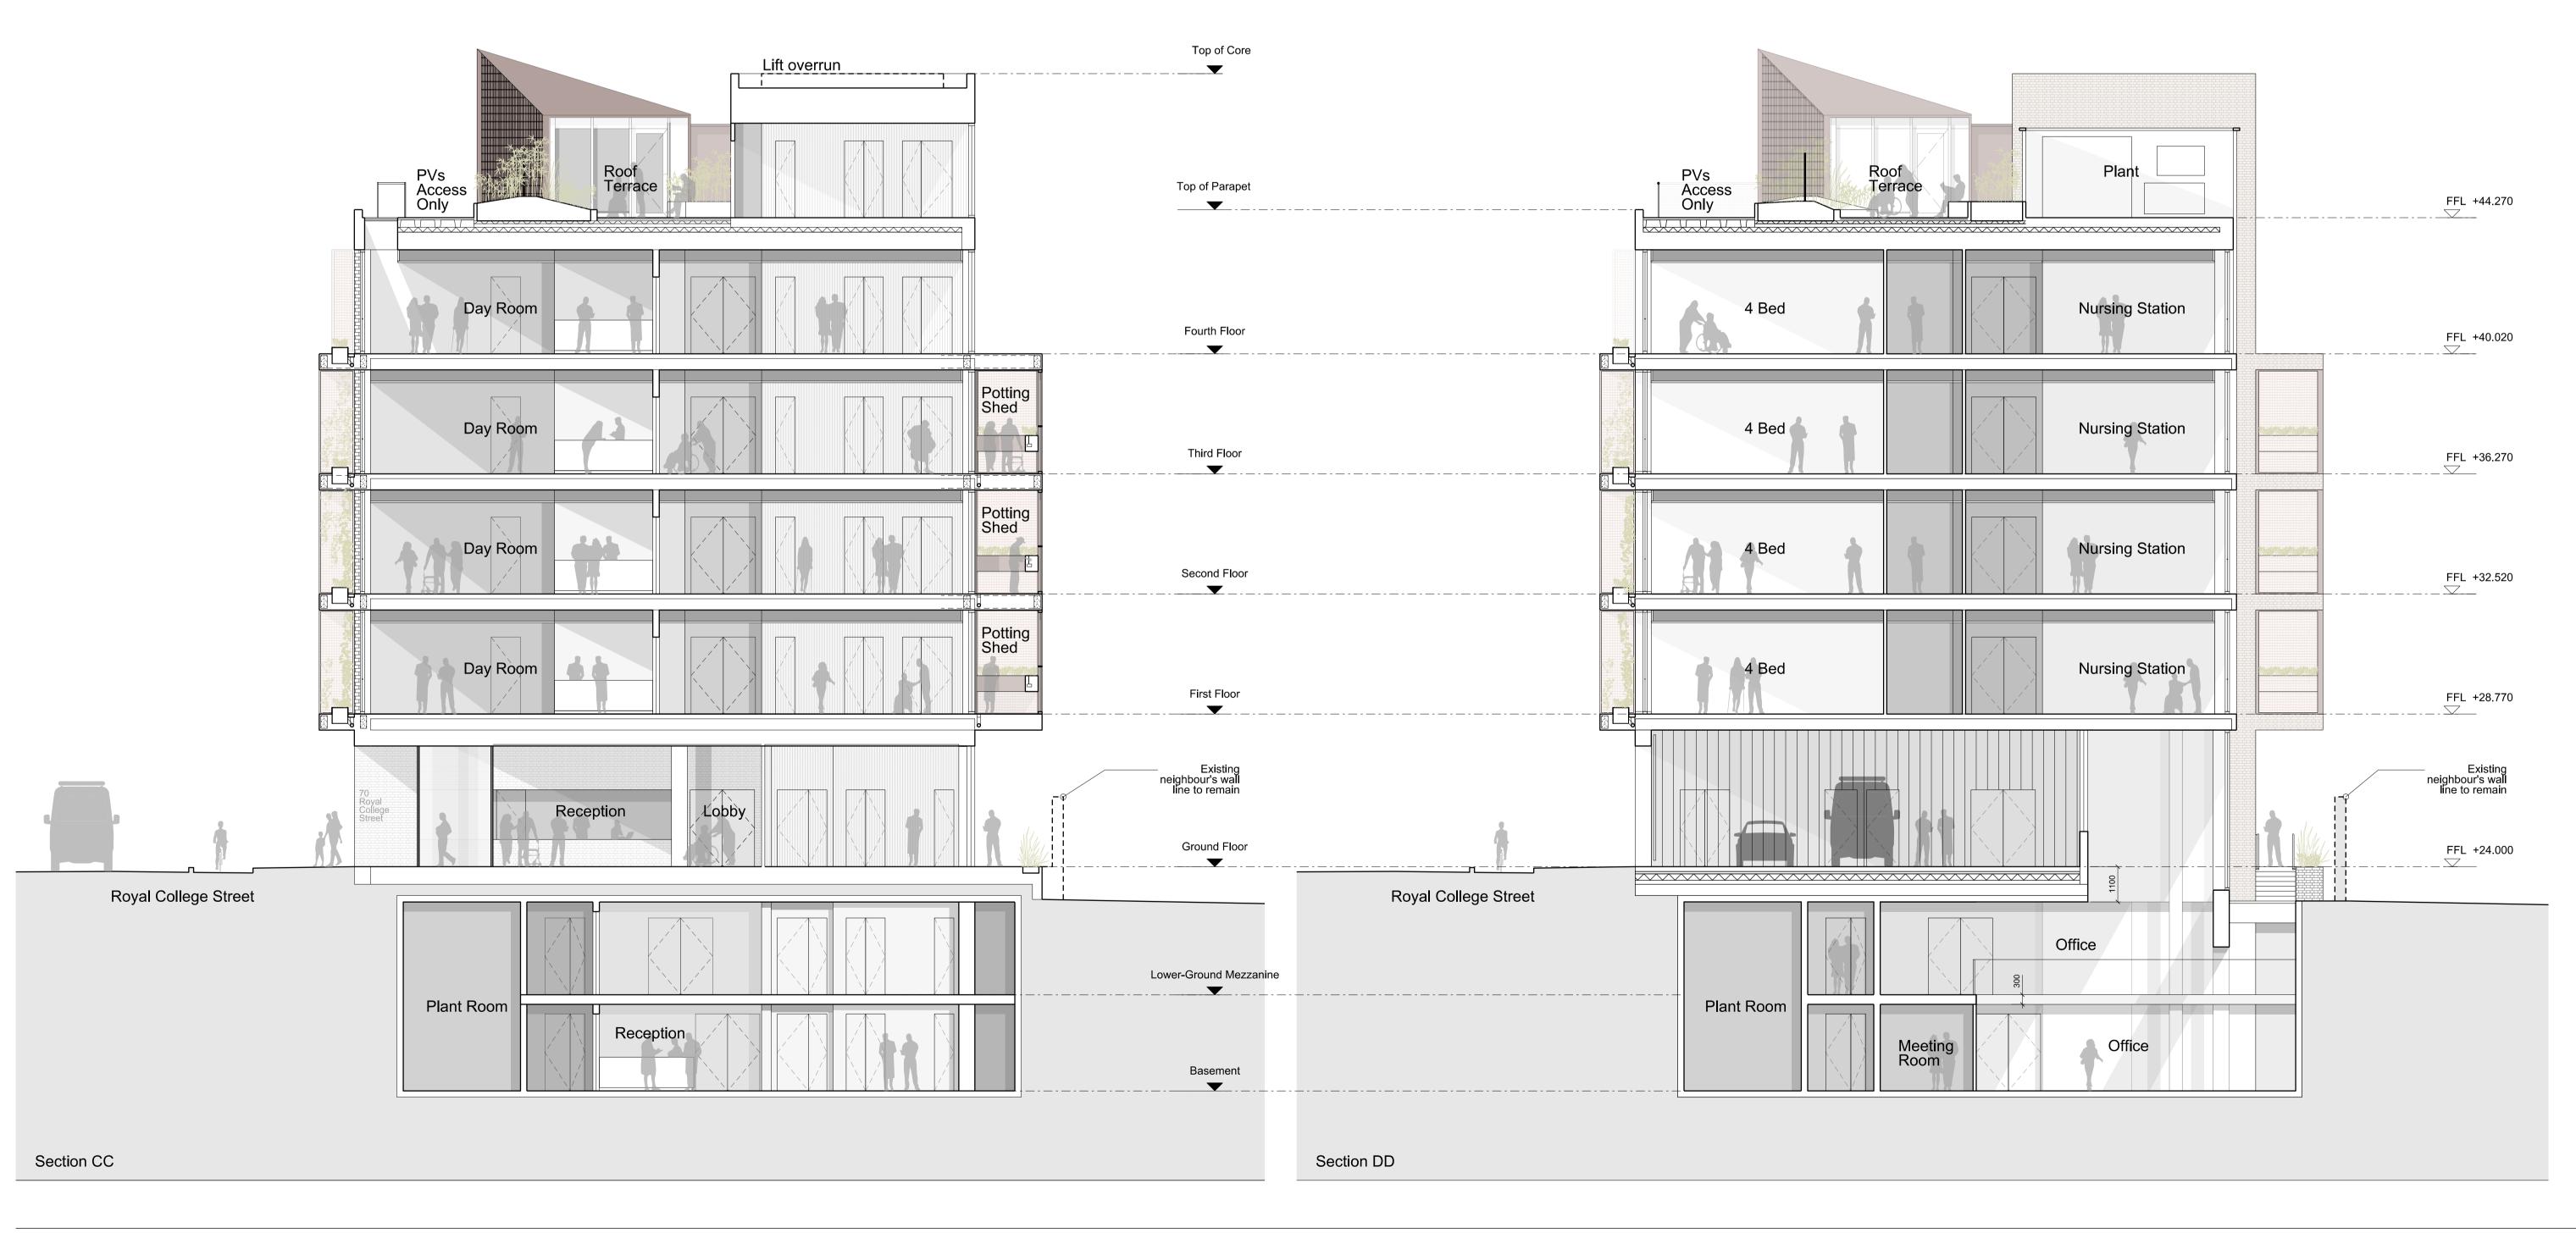

Revisions
01 05/02/20 First Issue - for Planning
02 01/04/22 Issued for Planning

Rocco Ventures Ltd.

Royal College Street

| Drawing N       | umber             |        |          |
|-----------------|-------------------|--------|----------|
| 1485_00(00)_232 |                   | REV:   | 02       |
| Scale           | 1:50@A1, 1:100@A1 | Status | Planning |
| Drawn by        | EW                | Date   | 17/01/20 |