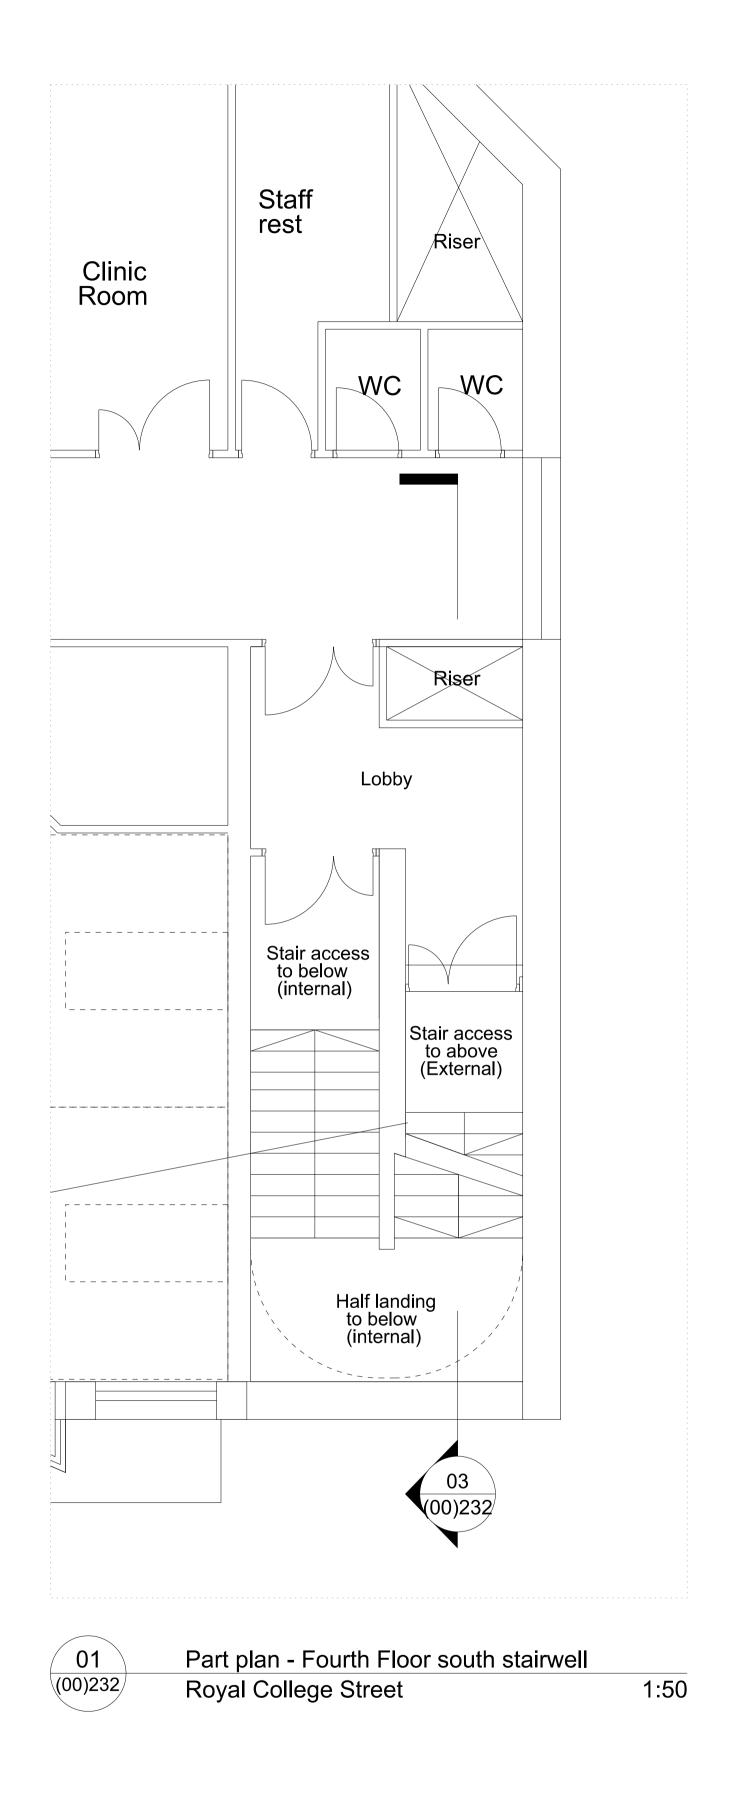

Revisions
01 05/02/20 First Issue - for Planning
02 01/04/22 Issued for Planning

Rocco Ventures Ltd.

Royal College Street

| Drawing N       | umber             |        |          |
|-----------------|-------------------|--------|----------|
| 1485_00(00)_232 |                   | REV:   | 02       |
| Scale           | 1:50@A1, 1:100@A1 | Status | Planning |
| Drawn by        | EW                | Date   | 17/01/20 |