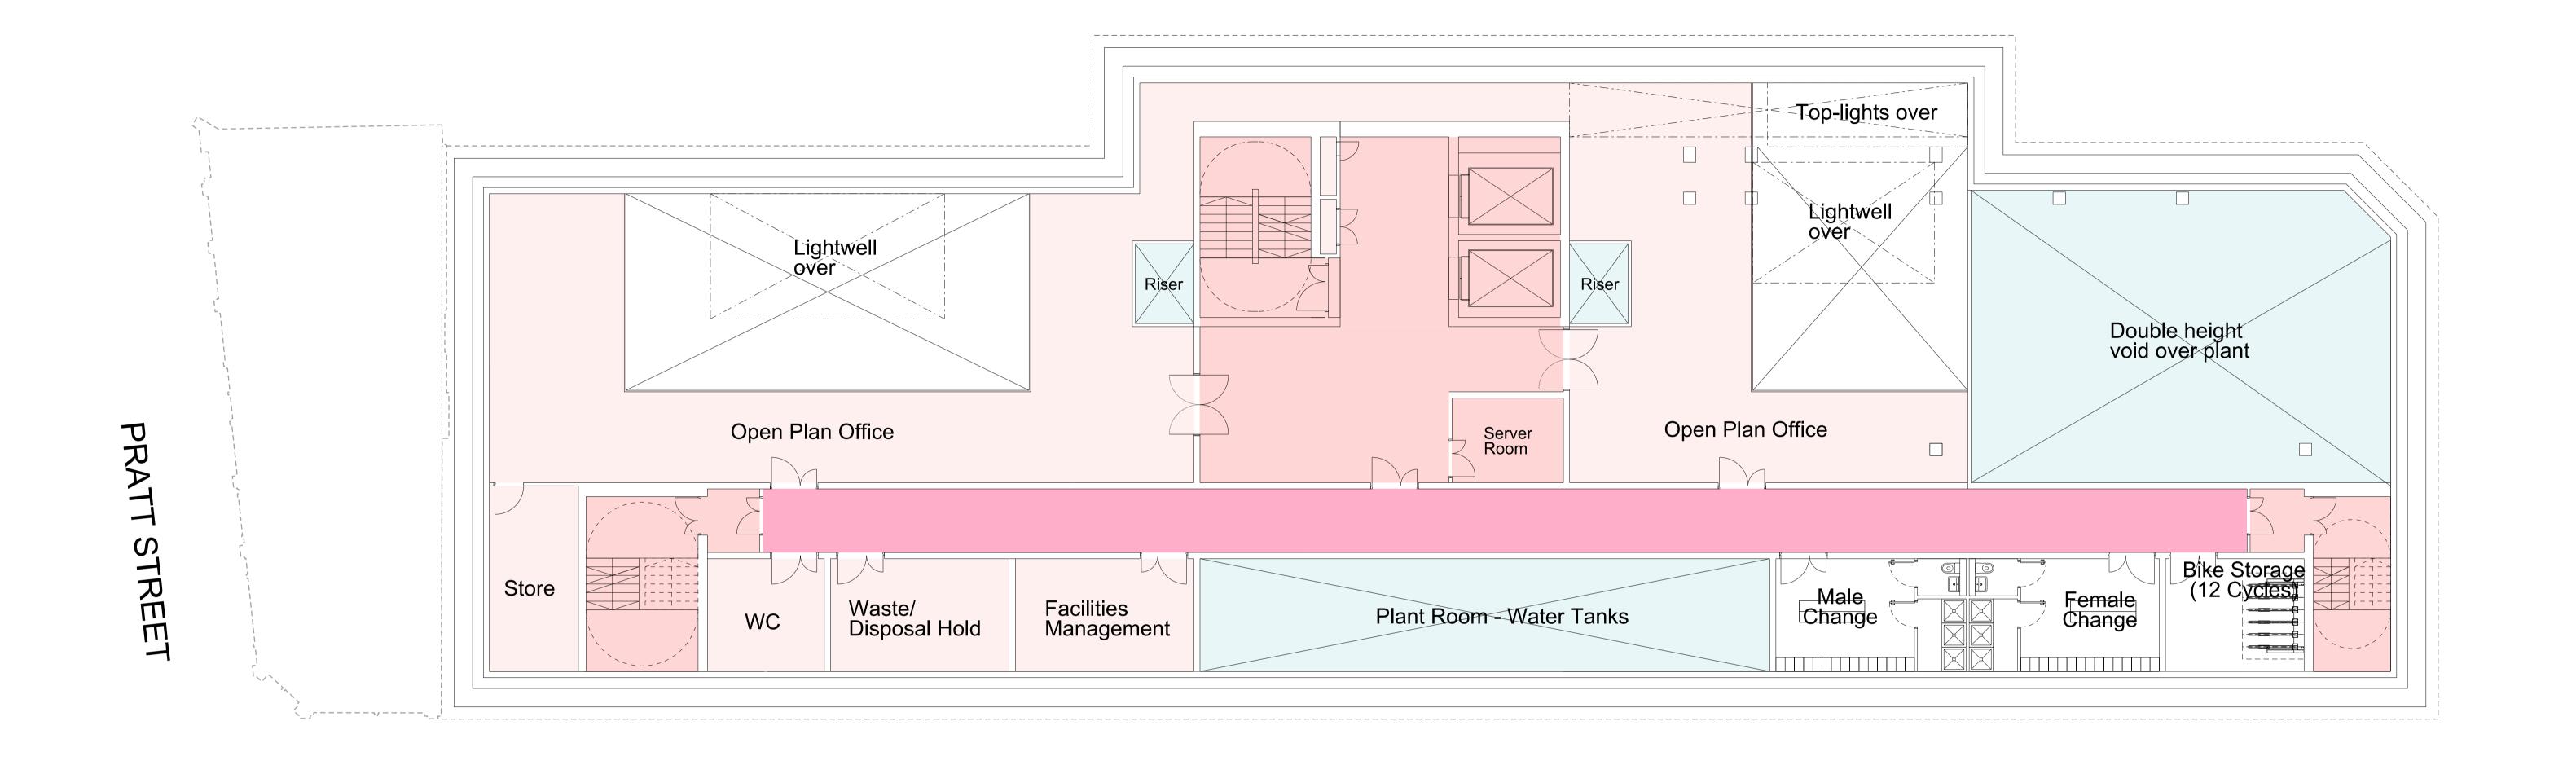

 Scale
 1:100@A1, 1:200@A3
 Status Planning

 Drawn by
 EW
 Date 20/11/19

Revisions

01 05/02/20 First Issue - for Planning
02 18/06/20 Changing facilities added
03 01/04/22 Issued for Planning

Rocco Ventures Ltd.

Project

Royal College Street

 Drawing Number

 1485\_00(00)\_199
 REV: 02

 Scale
 1:100@A1, 1:200@A3
 Status Planning

 Drawn by
 EW
 Date 20/11/19

Revisions
01 05/02/20 First Issue - for Planning
02 01/04/22 Issued for Planning