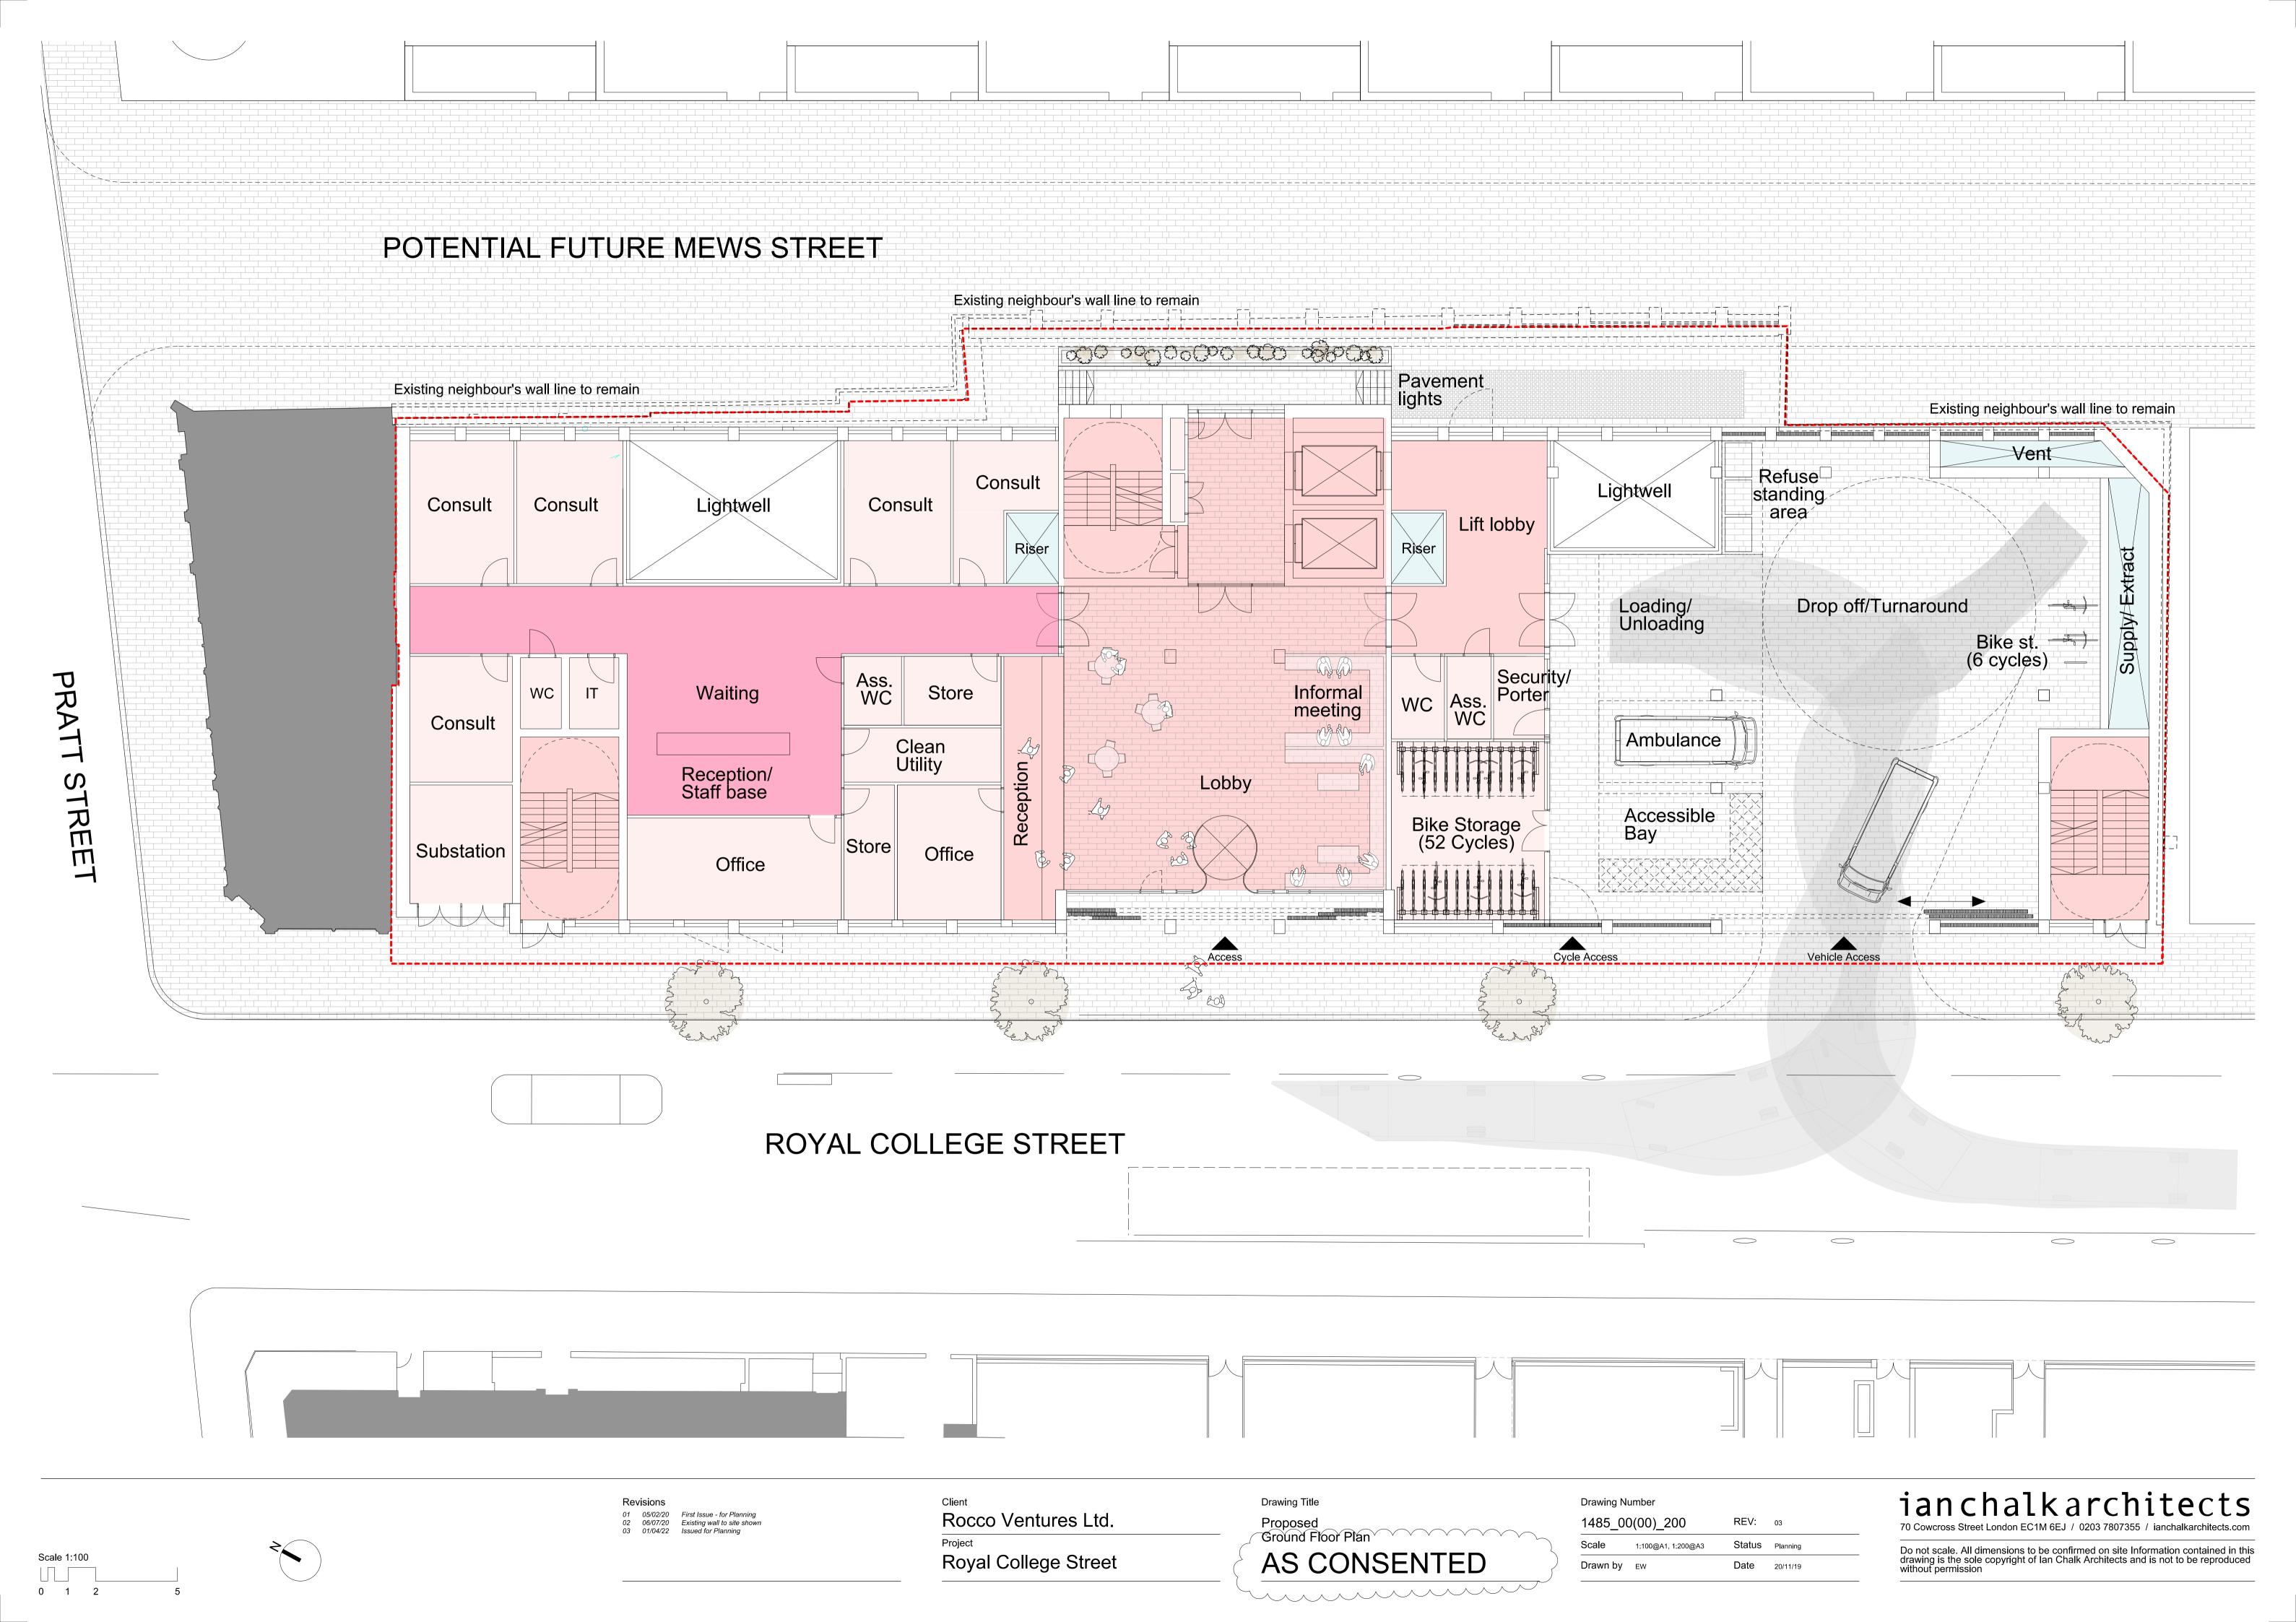

Project

Royal College Street

 Drawing Number

 1485\_00(00)\_199
 REV: 02

 Scale
 1:100@A1, 1:200@A3
 Status Planning

 Drawn by
 EW
 Date 20/11/19

Revisions
01 05/02/20 First Issue - for Planning
02 01/04/22 Issued for Planning