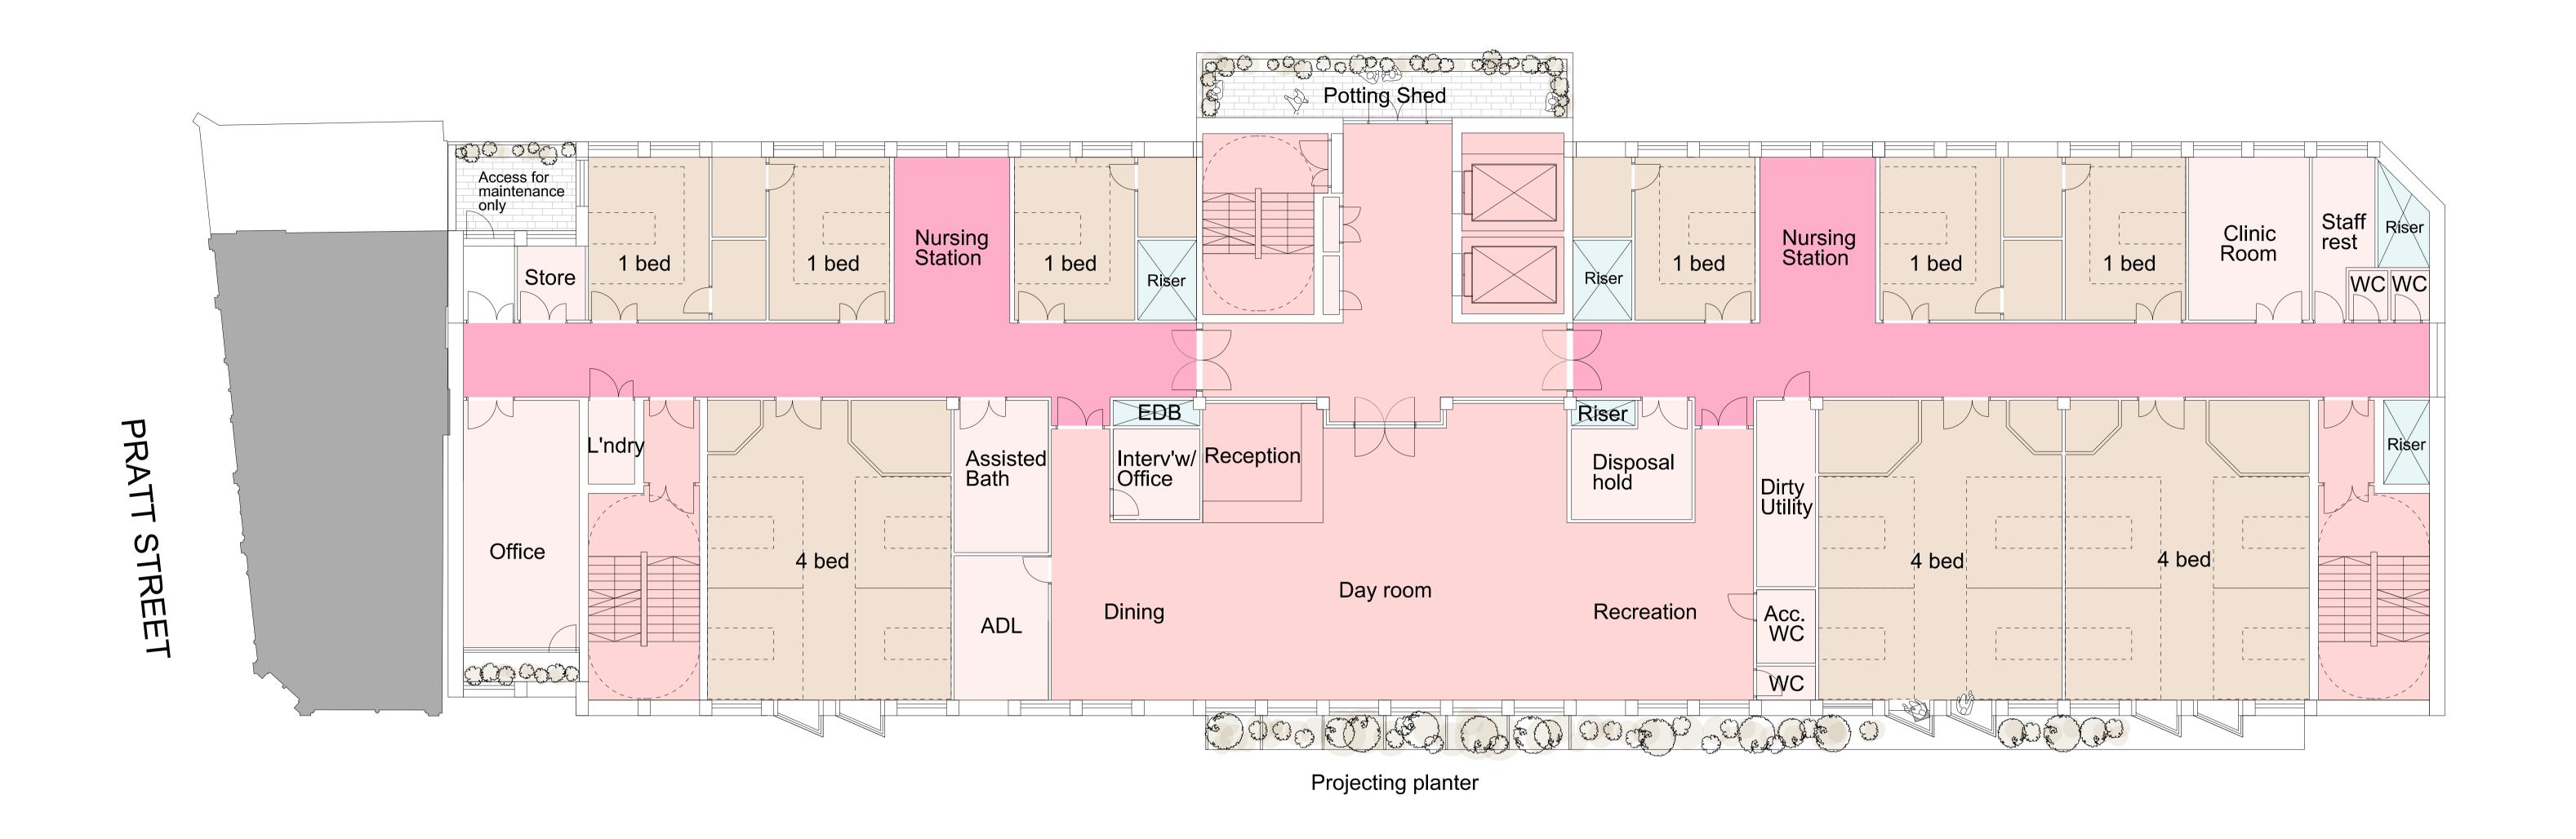

Rocco Ventures Ltd.

Project

Royal College Street

 Drawing Number

 1485\_00(00)\_201
 REV: 02

 Scale 1:100@A1, 1:200@A3
 Status Planning

 Drawn by EW
 Date 20/11/19

Revisions