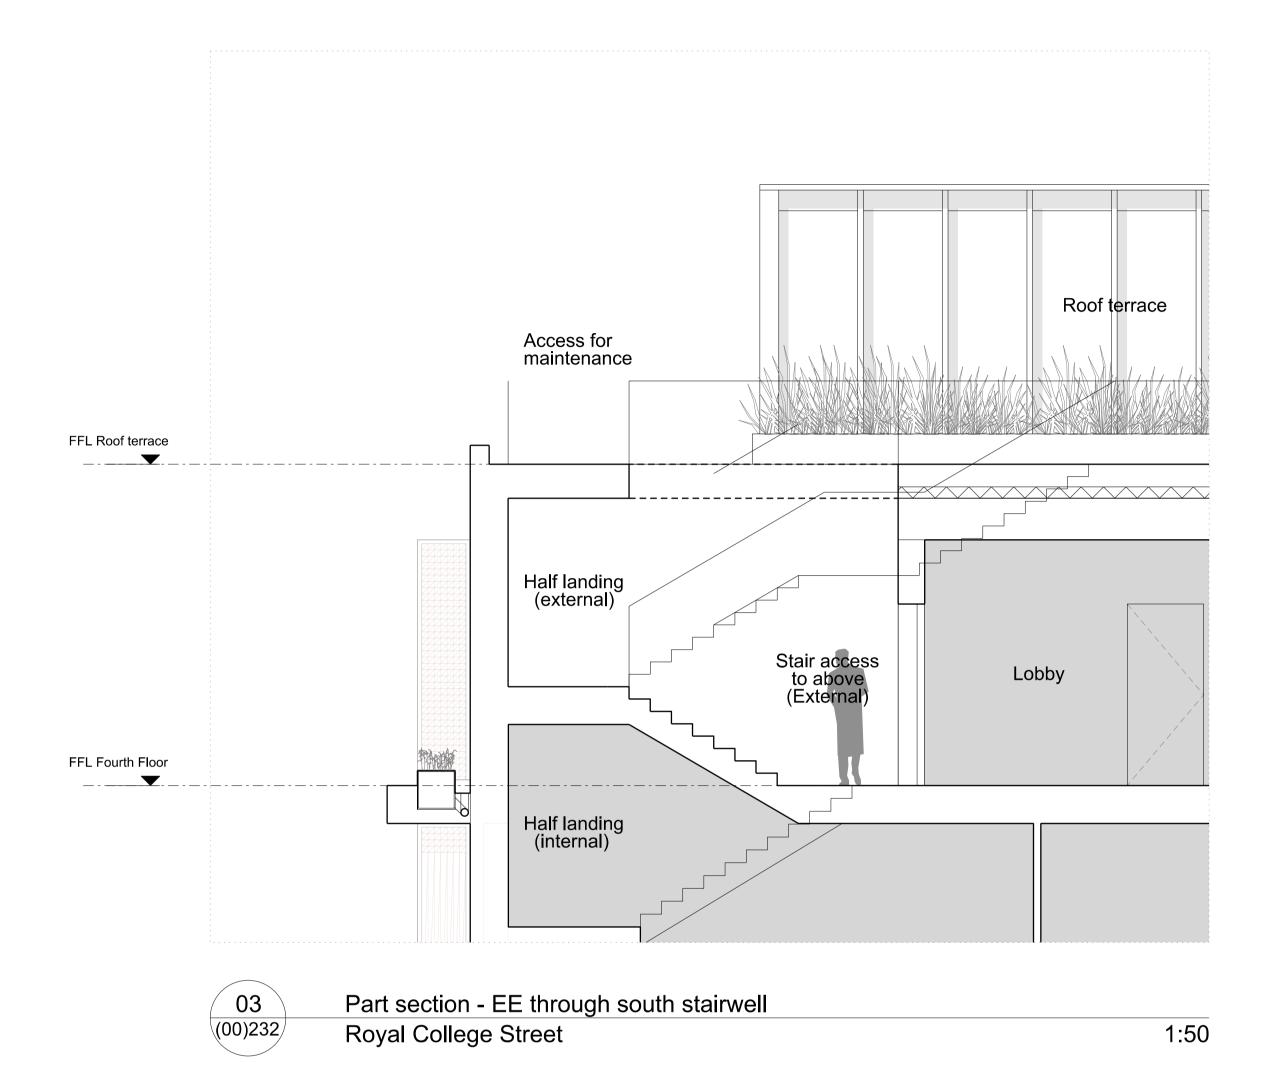

Revisions
01 05/02/20 First Issue - for Planning
02 01/04/22 Issued for Planning

Rocco Ventures Ltd.

Royal College Street

| Drawing N       | umber             |        |          |
|-----------------|-------------------|--------|----------|
| 1485_00(00)_232 |                   | REV:   | 02       |
| Scale           | 1:50@A1, 1:100@A1 | Status | Planning |
| Drawn by        | EW                | Date   | 17/01/20 |