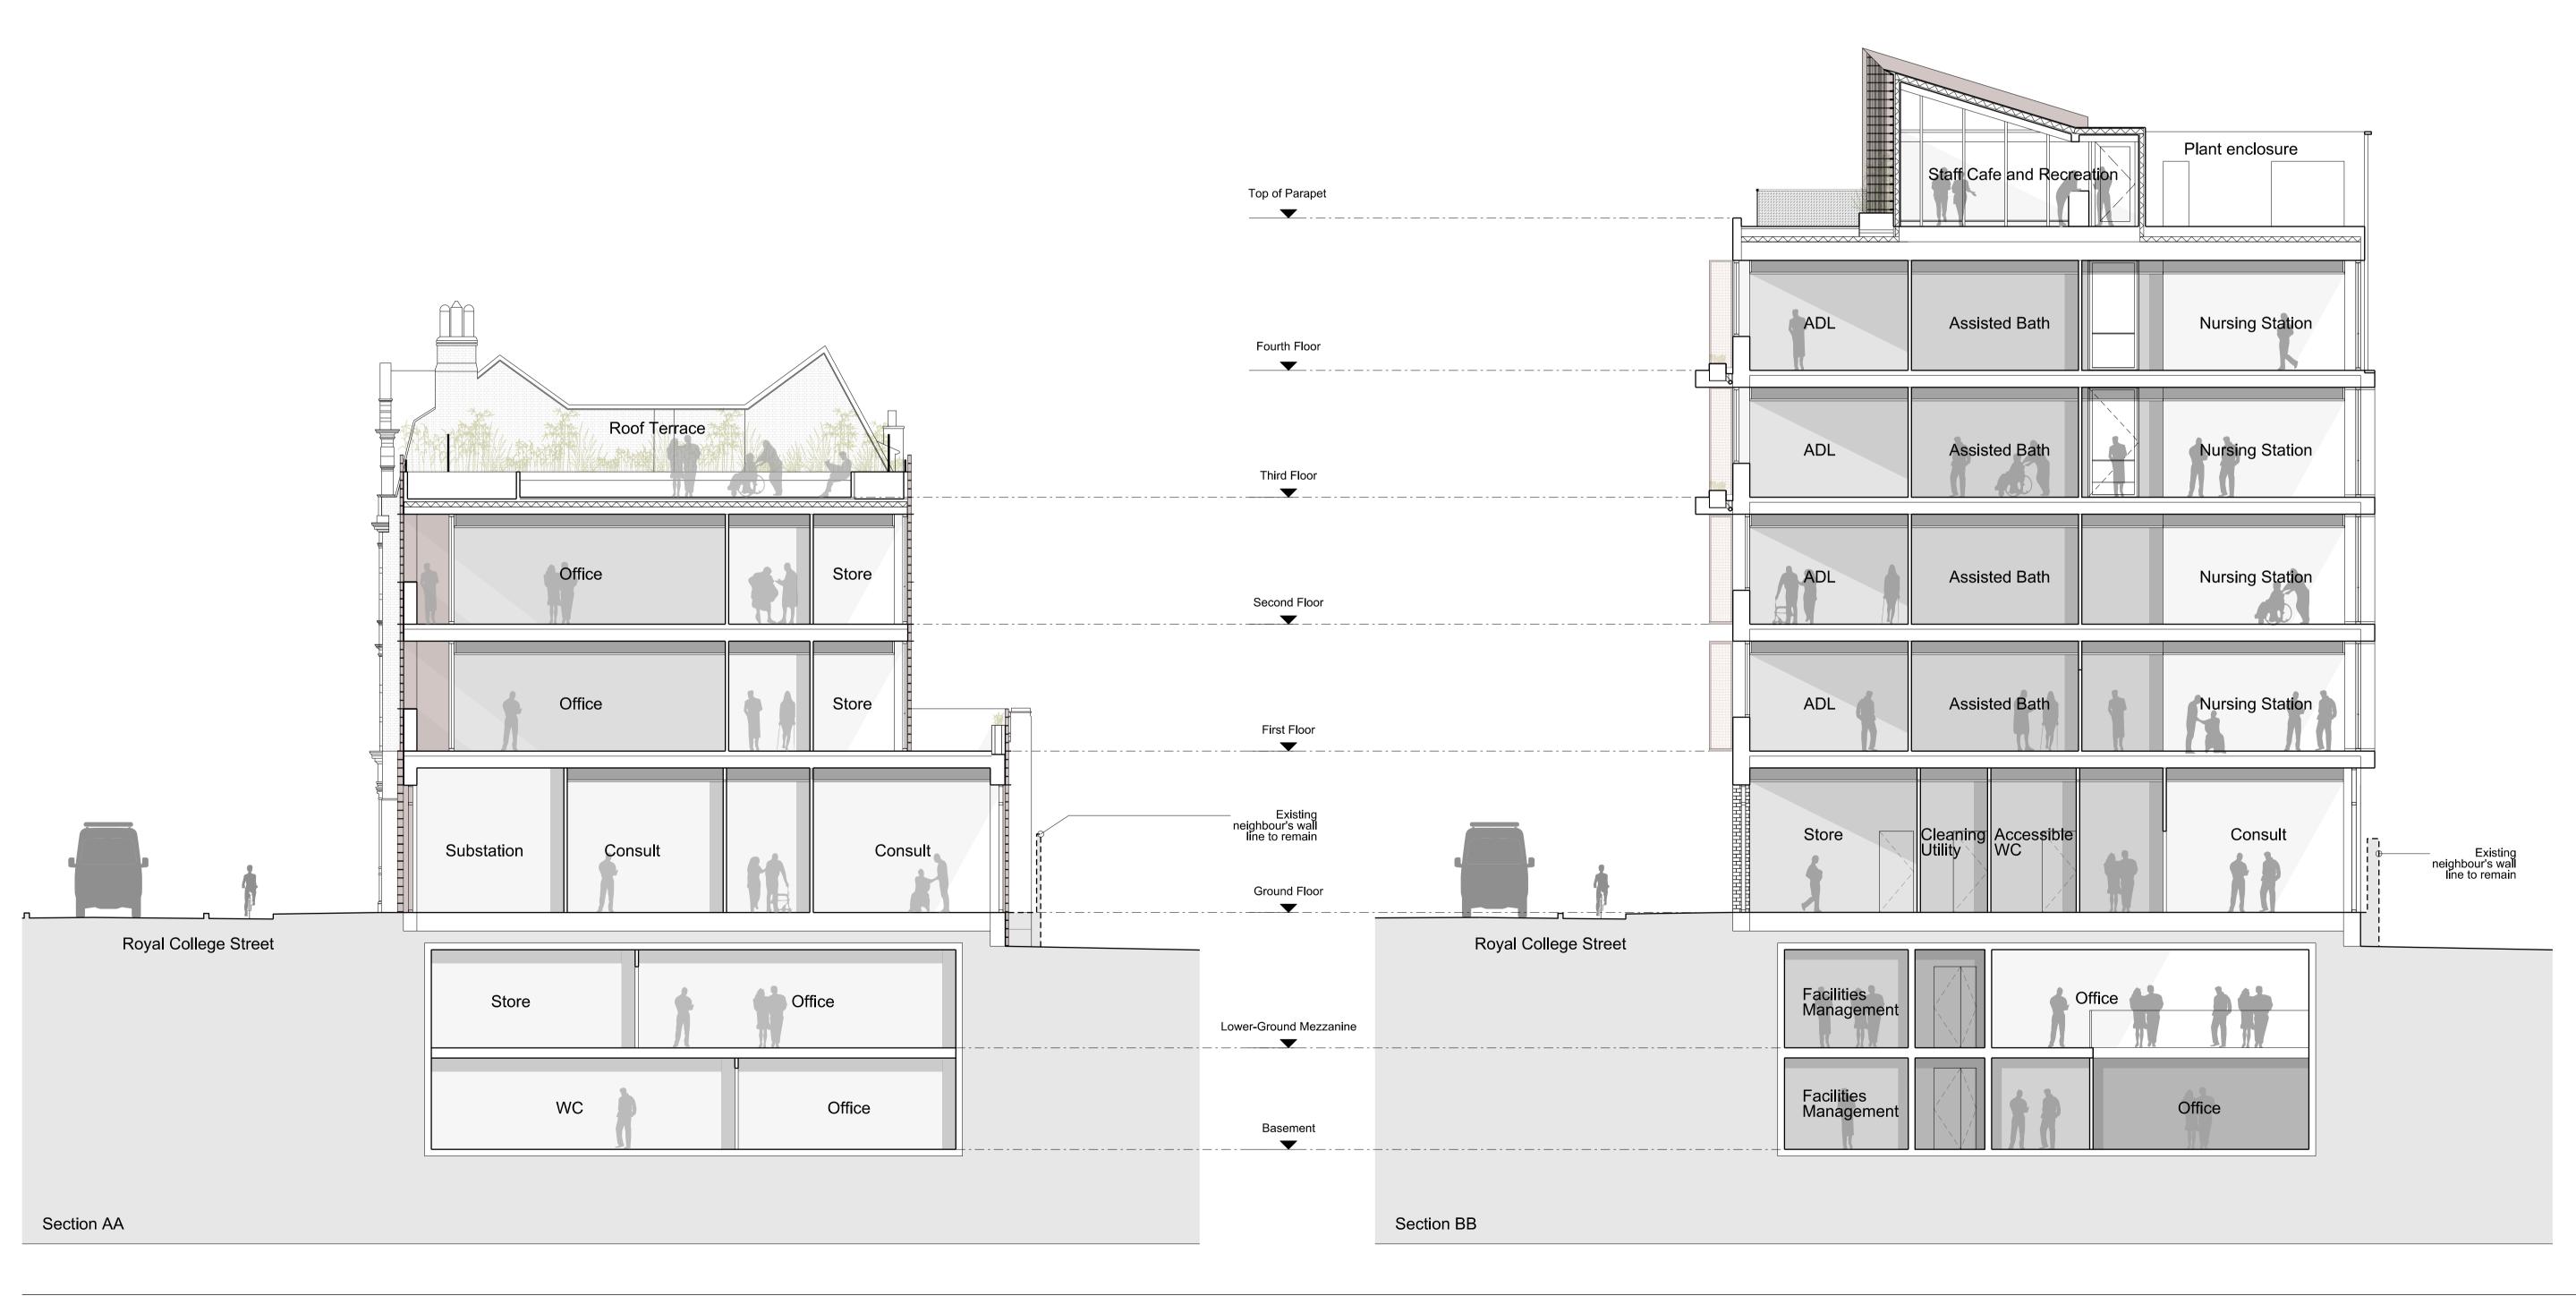

01 05/02/20 First Issue - for Planning
02 06/07/20 Existing wall to site shown
03 01/04/22 Issued for Planning

Rocco Ventures Ltd.

Project

Royal College Street

Proposed
Sections AA & BB

AS CONSENTED

 Drawing Number

 1485\_00(00)\_230
 REV: 03

 Scale 1:100@A1, 1:200@A3
 Status Planning

 Drawn by EW
 Date 20/11/19

Rocco Ventures Ltd.
Project
Royal College Street

| Drawing Number |                    |        |          |  |
|----------------|--------------------|--------|----------|--|
| 1485_00        | 0(00)_231          | REV:   | 03       |  |
| Scale          | 1:100@A1, 1:200@A3 | Status | Planning |  |
| Drawn by       | EW                 | Date   | 20/11/19 |  |