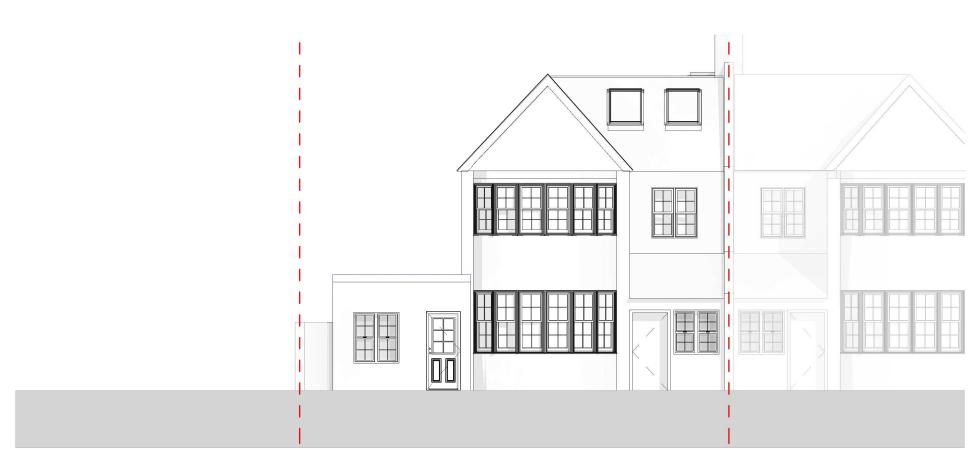

② Existing East Elevation 1:100



1 : 100 Existing West Elevation

#### Notes:

- Contractors are responsible for the verification of all dimensions on site and the architect is to be informed of any discrepancy. Do not scale from this drawing. All Dimensions to be checked on Site

### Legend/Site:



## North on Drawings:

# **Status**

|     | No          |           |            |
|-----|-------------|-----------|------------|
|     | R01         | Adecon    | 02/04/2022 |
|     |             |           |            |
|     |             |           |            |
|     |             |           |            |
| Rev | Description | Issued By | Date       |

### **Consultant:**



### **Project Name:**

71 fortune Green Road, London, NW6 1DR

### **Sheet Name:**

A4040\_103/R01\_Exis