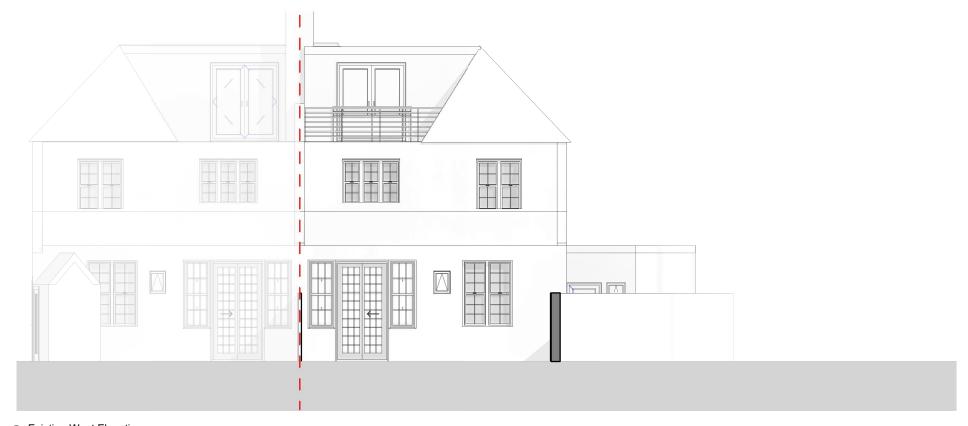

② Existing East Elevation 1:100



1 : 100 Existing West Elevation

#### Notes:

- Contractors are responsible for the verification of all dimensions on site and the architect is to be informed of any discrepancy. Do not scale from this drawing. All Dimensions to be checked on Site

### Legend/Site:



## North on Drawings:

# **Status**

|     | No          |           |            |
|-----|-------------|-----------|------------|
|     | R01         | Adecon    | 02/04/2022 |
|     |             |           |            |
|     |             |           |            |
|     |             |           |            |
| Rev | Description | Issued By | Date       |

### **Consultant:**



### **Project Name:**

71 fortune Green Road, London, NW6 1DR

### **Sheet Name:**

A4040\_103/R01\_Existing Elevations

| Client:<br>Owner