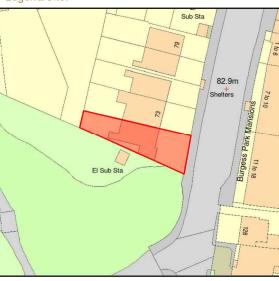

Proposed Front Elevation 1:100



#### Notes:

- Contractors are responsible for the verification of all dimensions on site and the architect is to be informed of any discrepancy.

  Do not scale from this drawing.

  All Dimensions to be checked on Site

### Legend/Site:



## North:

| Status |             |           |           |  |
|--------|-------------|-----------|-----------|--|
|        | No          |           |           |  |
|        | R01         | Adecon    | 23/07/202 |  |
|        | R01         | Adecon    | 29/10/202 |  |
|        |             |           |           |  |
|        |             |           |           |  |
| Rev    | Description | Issued By | Date      |  |

### **Consultant:**



# **Project Name:**

71 fortune Green Road, London, NW6 1DR

# **Sheet Name:**

| A4040_115/R01_Proposed<br>Elevations |                             |                 |       |  |  |
|--------------------------------------|-----------------------------|-----------------|-------|--|--|
| Client:<br>Owner                     | Discipline<br>Archit