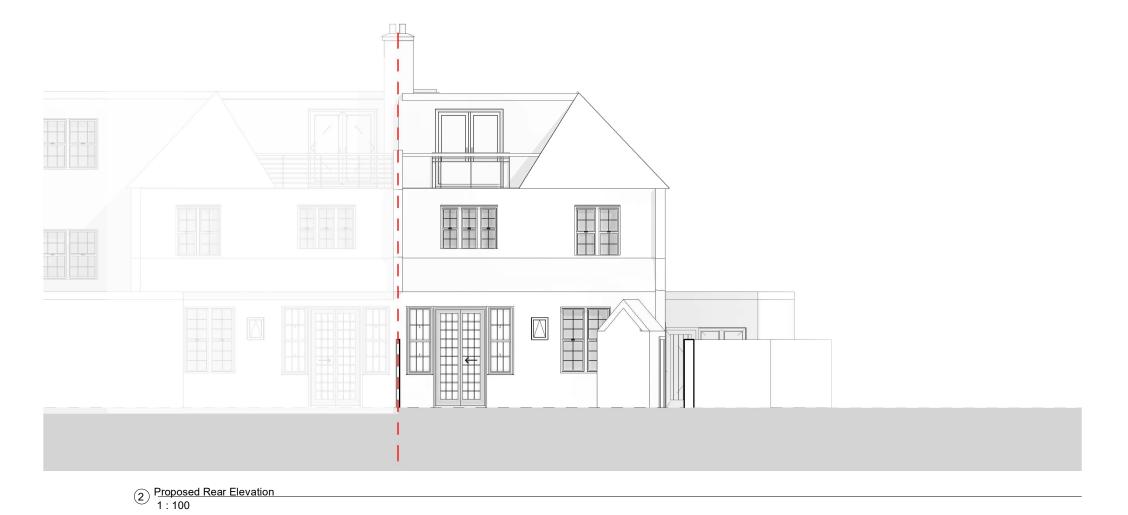

Proposed Front Elevation 1:100



#### Notes:

- Contractors are responsible for the verification of all dimensions on site and the architect is to be informed of any discrepancy.

  Do not scale from this drawing.

  All Dimensions to be checked on Site

### Legend/Site:



## North:

| Status |             |           |           |  |
|--------|-------------|-----------|-----------|--|
|        | No          |           |           |  |
|        | R01         | Adecon    | 23/07/202 |  |
|        | R01         | Adecon    | 29/10/202 |  |
|        |             |           |           |  |
|        |             |           |           |  |
| Rev    | Description | Issued By | Date      |  |

### **Consultant:**



# **Project Name:**

71 fortune Green Road, London, NW6 1DR

# **Sheet Name:**

| A4040_115/R01_Proposed<