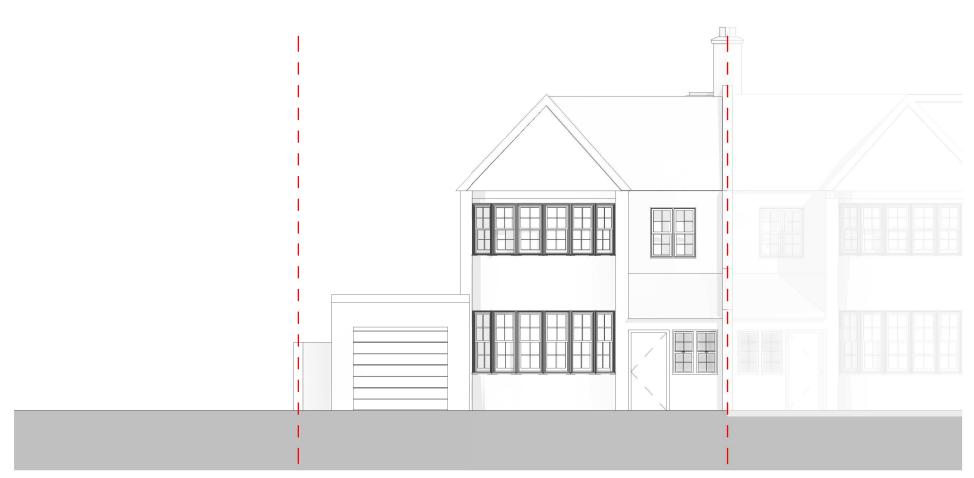

Proposed Front Elevation 1:100



#### Notes:

- Contractors are responsible for the verification of all dimensions on site and the architect is to be informed of any discrepancy.

  Do not scale from this drawing.

  All Dimensions to be checked on Site

### Legend/Site:



## North:

| Status |             |           |           |  |
|--------|-------------|-----------|-----------|--|
|        | No          |           |           |  |
|        | R01         | Adecon    | 23/07/202 |  |
|        | R01         | Adecon    | 29/10/202 |  |
|        |             |           |           |  |
|        |             |           |           |  |
| Rev    | Description | Issued By | Date      |  |

### **Consultant:**



# **Project Name:**

71 fortune Green Road, London, NW6 1DR

# **Sheet