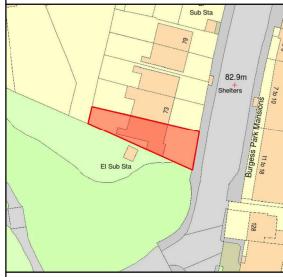

2 Existing Side Elevation 1:100

#### Notes:

- Contractors are responsible for the verification of all dimensions on site and the architect is to be informed of any discrepancy. Do not scale from this drawing.

  All Dimensions to be checked on Site

### Legend/Site:



# North:

## **Status** No R01 Adecon 31/03/2022 Rev Description Issued By Date

## **Consultant:**



# **Project Name:**

71 fortune Green Road, London, NW6 1DR

### **Sheet Name:**

**Existing Side Elevation** 

| Client:<br>Owner    | Discipline<br>Architecture  | Purpose of Is   | ssue:           |  |
|---------------------|-----------------------------|-----------------|-----------------|--|
| Drawn By:<br>Author | Scale @ A3:<br>As indicated | Date 31/03/2022 | Date 31/03/2022 |  |
| Drawing Number:     | <u> </u>                    |                 | Rev             |  |

Rev. R01