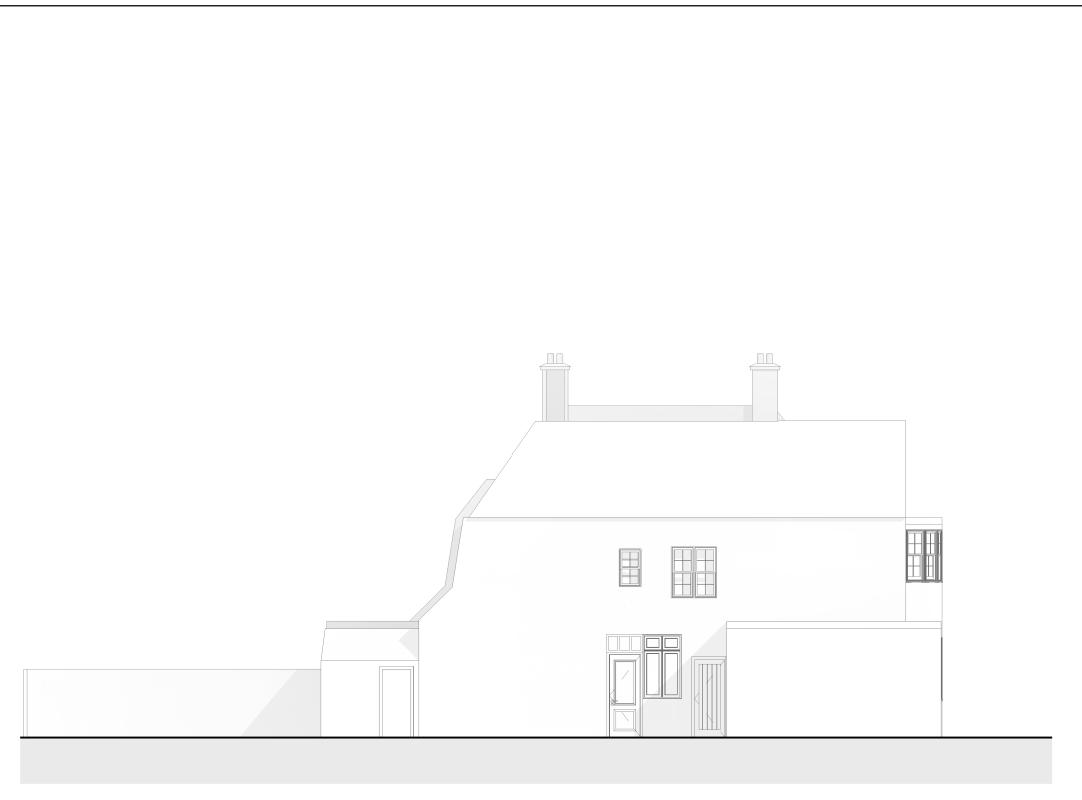

2 Existing Side Elevation 1:100

### **Sheet Name:**

**Existing Side Elevation** 

| Client:<br>Owner    | Discipline<br>Architecture  | Purpose of Is   | ssue:           |  |
|---------------------|-----------------------------|-----------------|-----------------|--|
| Drawn By:<br>Author | Scale @ A3:<br>As indicated | Date 31/03/2022 | Date 31/03/2022 |  |
| Drawing Number:     | <u> </u>                    |                 | Rev             |  |