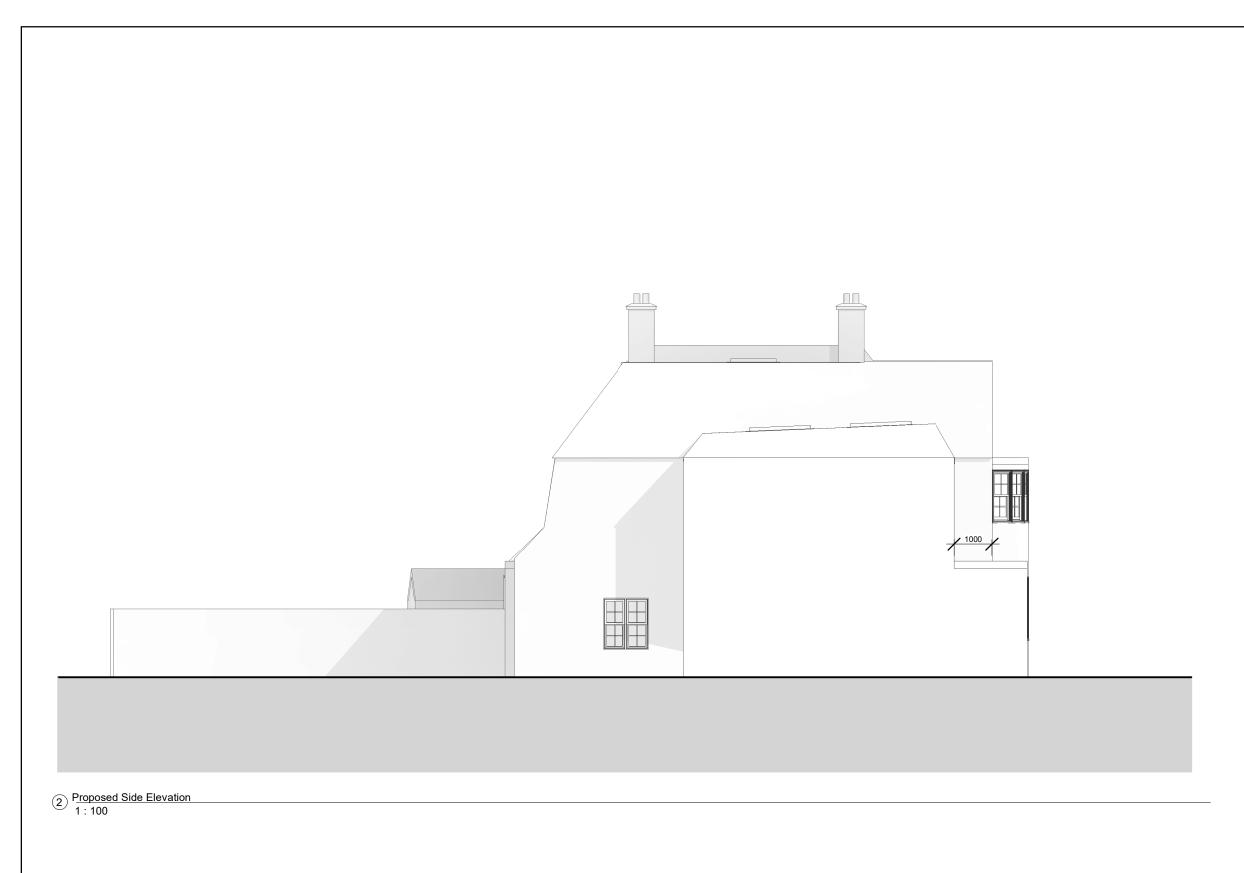

### **Project Name:**

71 fortune Green Road, London, NW6 1DR

#### **Sheet Name:**

| A4040_108/R01_Proposed Side<br>Elevation |                             |               |             |  |  |
|------------------------------------------|-----------------------------|---------------|-------------|--|--|
| Client:                                  | Discipline                  | Purpose of Is | ssue:       |  |  |
| Owner                                    | Architecture                | PP            |             |  |  |
| Drawn By:                                | Scale @ A3:<br>As indicated | Date          |             |  |  |
| Author                                   | As indicated                | 02/04/2022    |             |  |  |
| Drawing Number:                          |                             | -             | Rev.<br>R01 |  |  |