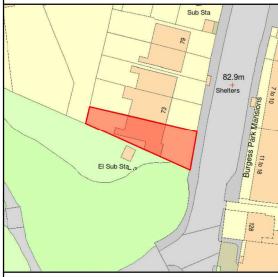

#### Legend/Site:

### **Project Name:**

71 fortune Green Road, London, NW6 1DR