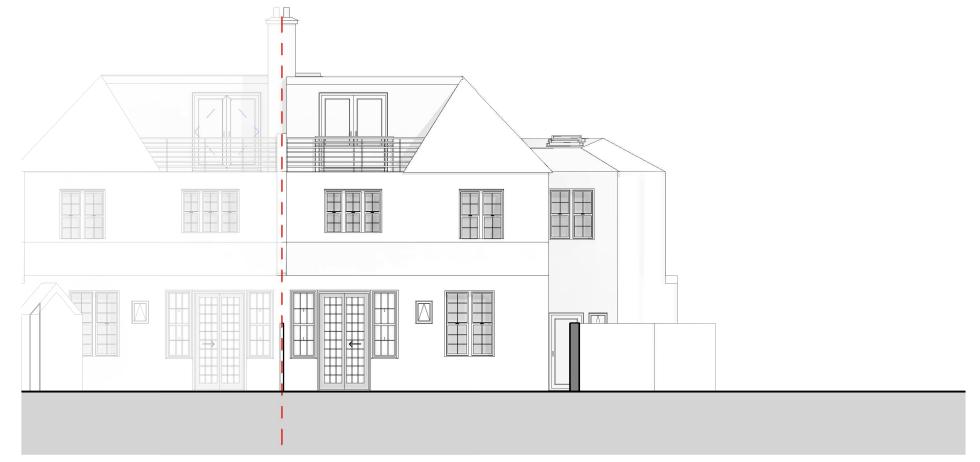

2 Proposed West Elevation 1:100



1 : 100 Proposed East Elevation

#### Notes:

- Contractors are responsible for the verification of all dimensions on site and the architect is to be informed of any discrepancy. Do not scale from this drawing. All Dimensions to be checked on Site

### Legend/Site:



# North:

# **Status** No R01 02/04/2022 Adecon

# Rev Description **Consultant:**



Issued By Date

# **Project Name:**

71 fortune Green Road, London, NW6 1DR

### **Sheet Name:**

| A4040_107/R01_Proposed<br>Elevations |              |                   |             |
|--------------------------------------|--------------|-------------------|-------------|
| Client:                              | Discipline   | Purpose of Issue: |             |
| Owner                                | Architecture | PP                |