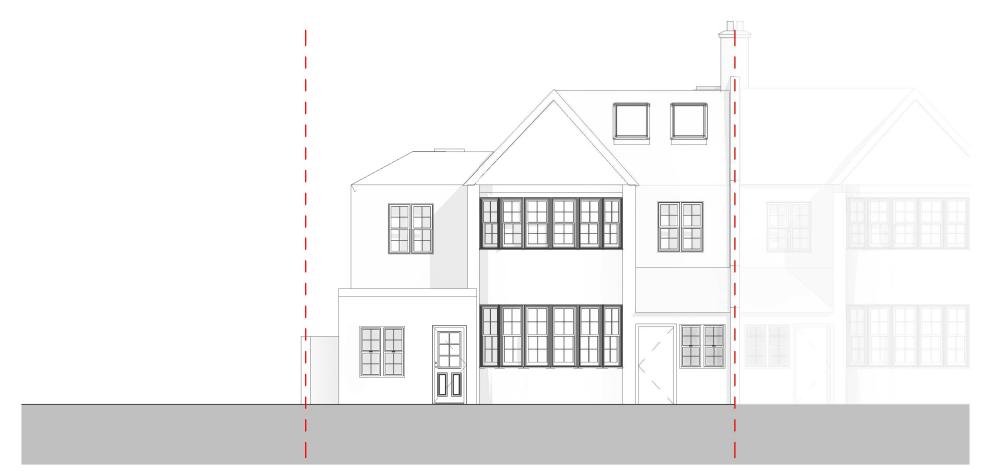

2 Proposed West Elevation 1:100



1 : 100 Proposed East Elevation

#### Notes:

- Contractors are responsible for the verification of all dimensions on site and the architect is to be informed of any discrepancy. Do not scale from this drawing. All Dimensions to be checked on Site

### Legend/Site:



# North:

# **Status** No R01 02/04/2022 Adecon

# Rev Description **Consultant:**



Issued By Date

# **Project Name:**

71 fortune Green Road, London, NW6 1DR

### **Sheet Name:**

| A4040_107/R01_Proposed<br>Elevations |              |                   |             |
|--------------------------------------|--------------|-------------------|-------------|
| Client:                              | Discipline   | Purpose of Issue: |             |
| Owner                                |