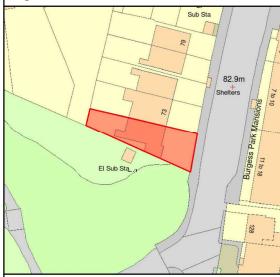

2 Proposed West Elevation 1:100



1 : 100 Proposed East Elevation

#### Notes:

- Contractors are responsible for the verification of all dimensions on site and the architect is to be informed of any discrepancy. Do not scale from this drawing. All Dimensions to be checked on Site

### Legend/Site:



# North:

# **Status** No R01 02/04/2022 Adecon

# Rev Description **Consultant:**



Issued By Date

# **Project Name:**

71 fortune Green Road, London, NW6 1DR

### **Sheet Name:**

| A4040_107/R01_Proposed<br>Elevations |              |                   |             |
|--------------------------------------|--------------|-------------------|-------------|
| Client:                              | Discipline   | Purpose of Issue: |             |
| Owner                                | Architecture | PP                |             |
| Drawn By:                            | Scale @ A3:  | Date              |             |
| Author                               | As indicated | 02/04/2022        |             |
| Drawing Number:                      |              |