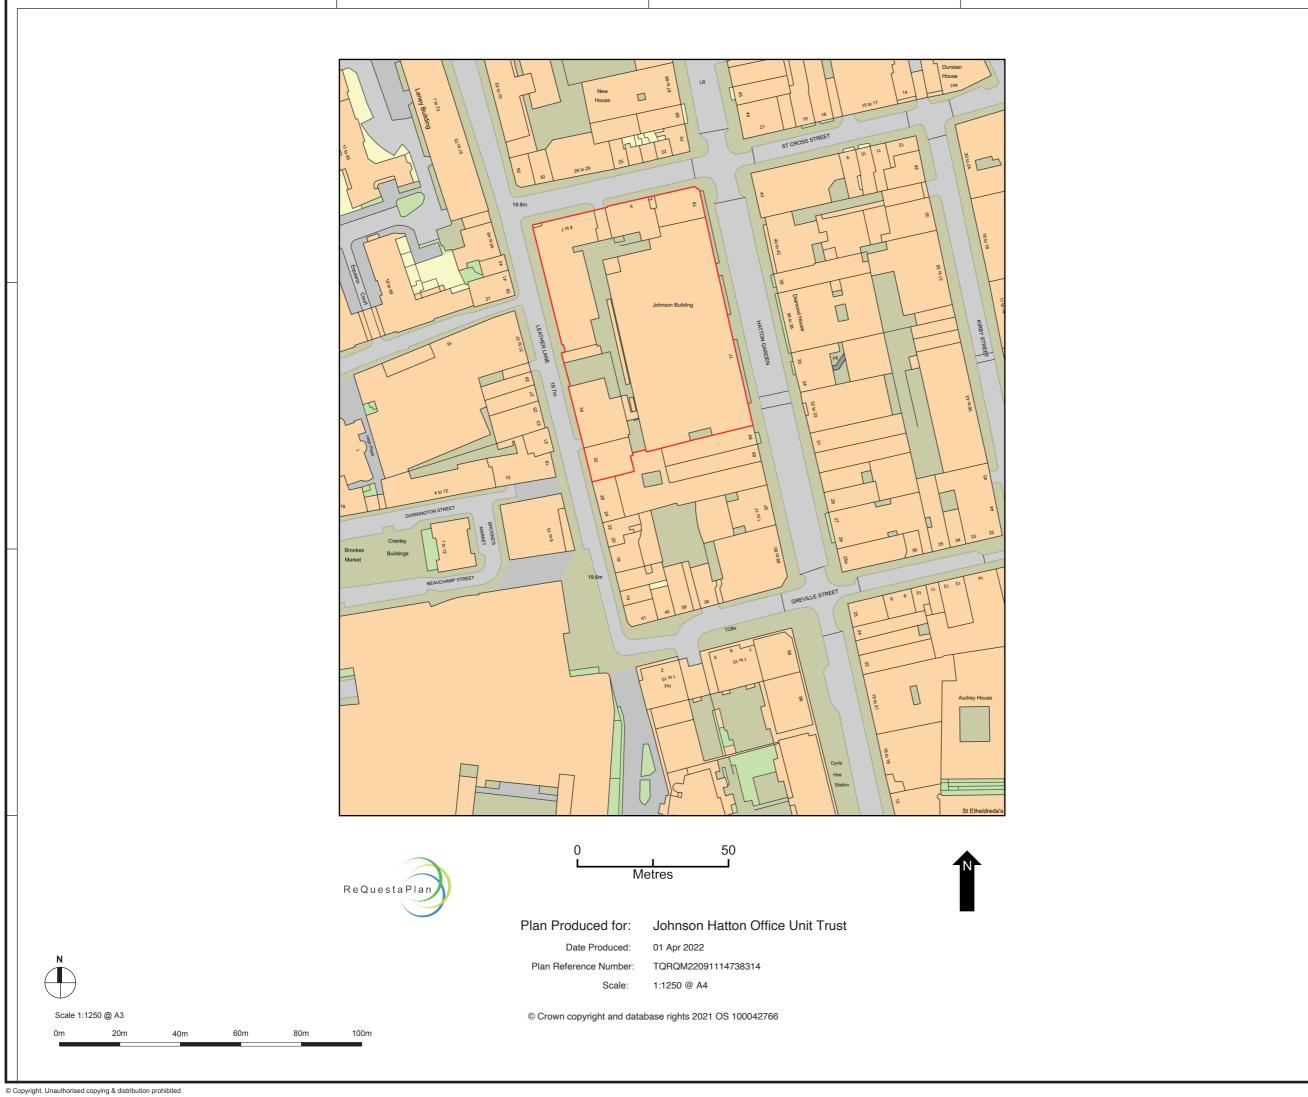

**Key**Ownership Boundary

## 10432 - Johnson Gardens

Johnson Hatton Office Unit Trust 11-15 Seaton Place St Helier Jersey JE4 0QH

Consultant

Endpoint Limited 165 Tower Bridge Road, London, SE1 3LW +44 (0)20 7089 2670

endpoint.

## Drawing Title Site Plan

|  | Project No. | 10487              |  |
|--|-------------|--------------------|--|
|  | Drawn:      | OS                 |  |
|  | Checked:    | CT                 |  |
|  | Approved:   | GW                 |  |
|  | Sheet size: | A3 (420mm x 297mm) |  |
|  | Scale:      | 1:1250 @ A3        |  |