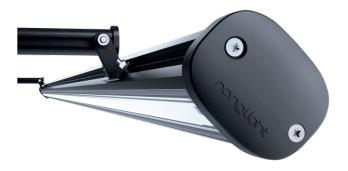

## External illumination - Trough light

L1 Size: 6640mm x 47mm x 164mm L1 Height to underside: 2100mm

# Specification

Slim 45mm aluminium profile Black housing colour 4-way adjustable bracket

Dust and water tight - sealed to IP66 Magnifying lens with built in gasket Internal Tridonic LED drivers 2185 Lumens per metre light output 11.5 watts per metre Conforms to EN65958 electrical safety requirements and tested by Nemko Ltd