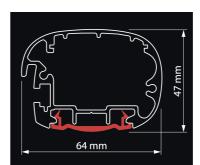

## External illumination - Trough light

L1 Size: 6640mm x 47mm x 164mm L1 Height to underside: 2100mm

# Specification

Slim 45mm aluminium profile Black housing colour 4-way adjustable bracket

Dust and water tight - sealed to IP66 Magnifying lens with built in gasket Internal Tridonic LED drivers 2185 Lumens per metre light output 11.5 watts per metre Conforms to EN65958 electrical safety requirements and tested by Nemko Ltd