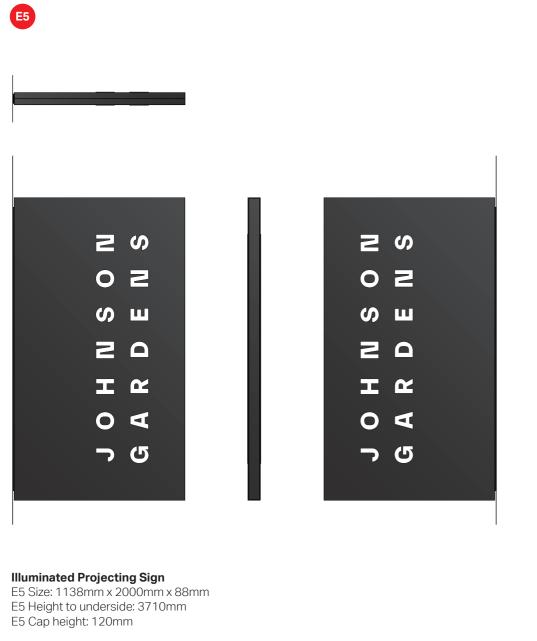

# Specification

Double sided aluminium panels painted black, with push through clear acrylic lettering.

Wall mount fabrication fabricated from aluminium painted black to match panels.

Internally illuminated via white LEDs only wordmark to illuminate.

# Quantity

New electrical feed required.

Scale 1:25 @ A3