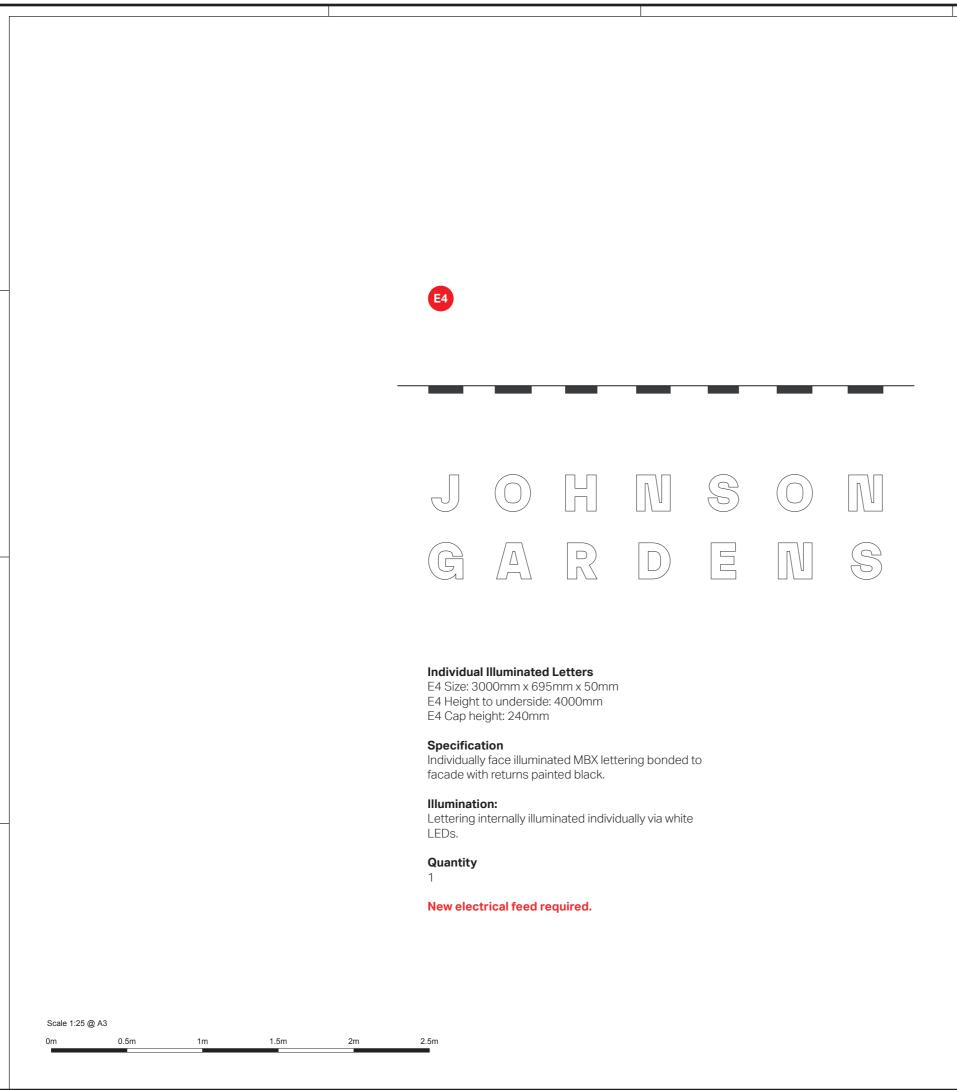

endpoint.

N (1)

**Advertisement Consent** 

Drawing Title

Sign Type - E4

Project No. 10487 os Checked: GW Approved: A3 (420mm x 297mm) Sheet size: 1:25 @ A3

10432-009

01