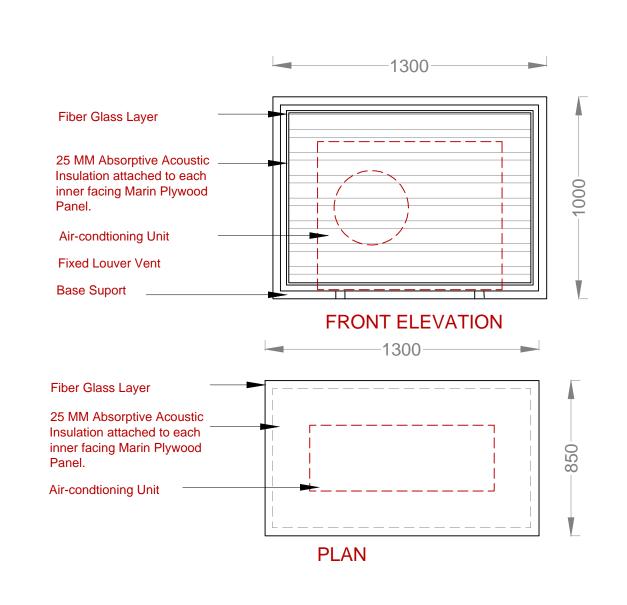

|     |      |       | MR SAQLAIN RAZA                                                                                                                                                                                                                                                                             | 40 GRAY'S INN               | SCALE 1:20@A3 DRAWING NO. REV. | AARKZ Design Associates                                                                       |
|-----|------|-------|---------------------------------------------------------------------------------------------------------------------------------------------------------------------------------------------------------------------------------------------------------------------------------------------|-----------------------------|--------------------------------|-----------------------------------------------------------------------------------------------|
|     |      |       |                                                                                                                                                                                                                                                                                             | HOLBORN WC1X 8LR            | OCT 20 WN 06                   | AANNE Design Associates                                                                       |
|     |      |       | DRAWINGS TO BE READ IN CONJUNCTION WITH RELEVANT DRAWING AND SPECS. DRAWINGS NOT TO BE SCALED. FIGURED DIMENSIONS ONLY.  ANY DISCREPANCIES ARE TO BE POINTED TO THE ARCHITECT. THE ARCHITECT IS NOT LIABLE FOR ANY FAULTS NOT RAISED.  DRAWINGS NOT TO BE SCALED FOR LAND TRANSFER PURPOSES | ACOUSTIC INSULATION DETAILS | 0 0.2 0.4 0.6 0.8 1.0          | 186 FOREST ROAD,<br>LOUGHTON, IG10 1EG<br>TEL: 0750 645 9645<br>E.mail: aarkzdesign@gmail.com |
| REV | DATE | NOTES |                                                                                                                                                                                                                                                                                             |                             | Meters @ 1:20 @ A3             |                                                                                               |