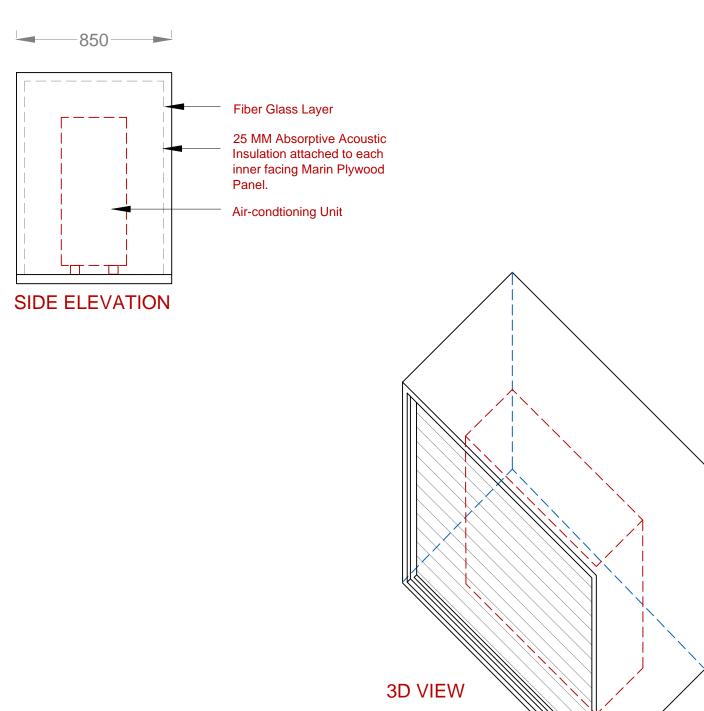

|     |      |       | MR SAQLAIN RAZA                                                                                                                                                                                                                                                                             | 40 GRAY'S INN               | SCALE 1:20@A3 DRAWING NO. REV. | AARKZ Design Associates                                                                       |
|-----|------|-------|---------------------------------------------------------------------------------------------------------------------------------------------------------------------------------------------------------------------------------------------------------------------------------------------|-----------------------------|--------------------------------|-----------------------------------------------------------------------------------------------|
|     |      |       |                                                                                                                                                                                                                                                                                             | HOLBORN WC1X 8LR            | OCT 20 WN 06                   | AANNE Design Associates                                                                       |
|     |      |       | DRAWINGS TO BE READ IN CONJUNCTION WITH RELEVANT DRAWING AND SPECS. DRAWINGS NOT TO BE SCALED. FIGURED DIMENSIONS ONLY.  ANY DISCREPANCIES ARE TO BE POINTED TO THE ARCHITECT. THE ARCHITECT IS NOT LIABLE FOR ANY FAULTS NOT RAISED.  DRAWINGS NOT TO BE SCALED FOR LAND TRANSFER PURPOSES | ACOUSTIC INSULATION DETAILS | 0 0.2 0.4 0.6 0.8 1.0          | 186 FOREST ROAD,<br>LOUGHTON, IG10 1EG<br>TEL: 0750 645 9645<br>E.mail: aarkzdesign@gmail.com |
| REV | DATE | NOTES |                                                                                                                                                                                                                                                                                             |                             | Meters @ 1:20 @ A3             |                                                                                               |