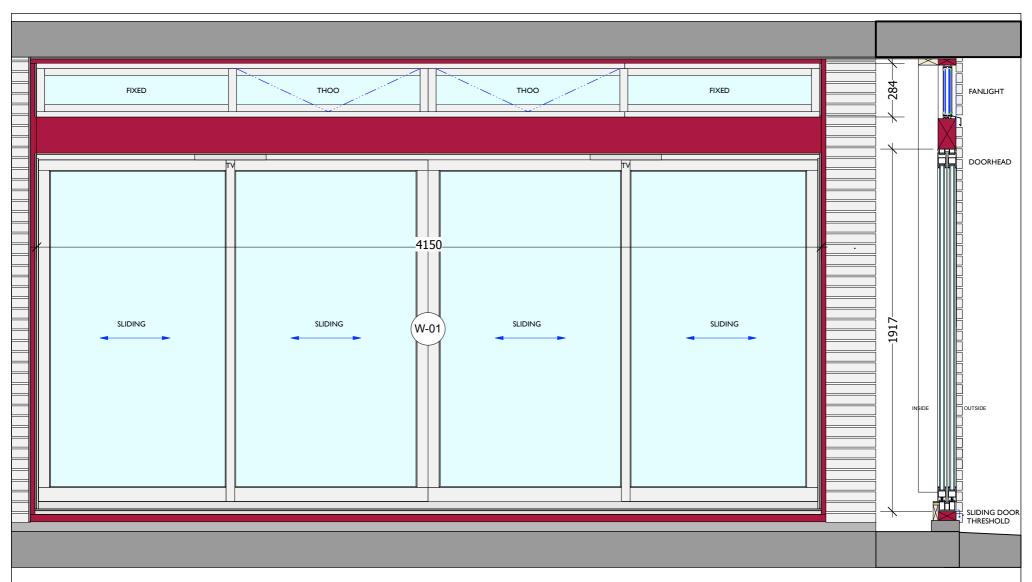

## SLIDING DOOR ELEVATION TO FLATS 15 &16. (W-01 ON PLAN)

## SLIDING DOOR SECTION

Note: All dimensions on W-03 & 04 are nominal and are to be checked and remeasured by the contractor for their production drawings.

| AlchemyGreen<br>Architects + Project Managers<br>wwwalchemygreen.co.uk<br>colin@alchemygreen.co.uk<br>+44 79 7011 1365 | MARTLETT LODGE<br>OAKHILL PARK<br>LONDON NW3 7LE | WINDOW SCHEDULE & DETAILS          | DWG NO   | SCALE | Revision -A    | SIZE A4 |
|------------------------------------------------------------------------------------------------------------------------|--------------------------------------------------|------------------------------------|----------|-------|----------------|---------|
|                                                                                                                        |                                                  | USING ARKAY BSC94 FOR SLIDING DOOR | ML2-W-04 | 1:20  | Date 10-Apr-22 |         |