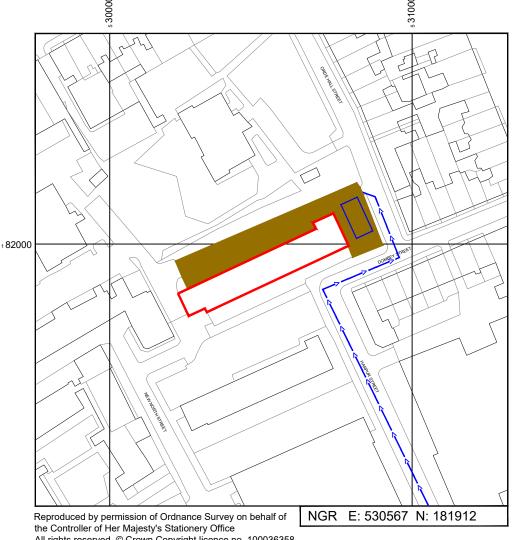

## SITE LOCATION PLAN

Site Provider's Property Boundary Access Route To Site

Access Route

| Master:   | MBNL / EE / H3G: | Project:                                                | Purpose of Issue: | Issue: |
|-----------|------------------|---------------------------------------------------------|-------------------|--------|
| M002      | MBNL             | NTQR                                                    | Planning          | В      |
| Date:     | 20/01/2022       | Revision / Upgrade Description:                         |                   |        |
| Drawn:    | F. Ghergo        | Minor Amendments                                        |                   |        |
| Checked:  | T. Clifford      |                                                         |                   |        |
| Approved: | M. Verner        |                                                         |                   |        |
| Master:   | MBNL / EE / H3G: | Project:                                                | Purpose of Issue: | Issue: |
| M001      | MBNL             | NTQR                                                    | Planning          | Α      |
| Date:     | 22/10/2021       | Revision / Upgrade Description:                         | •                 |        |
| Drawn:    | F. Ghergo        | First Issue - Proposed H3a antenna configuration on new |                   |        |