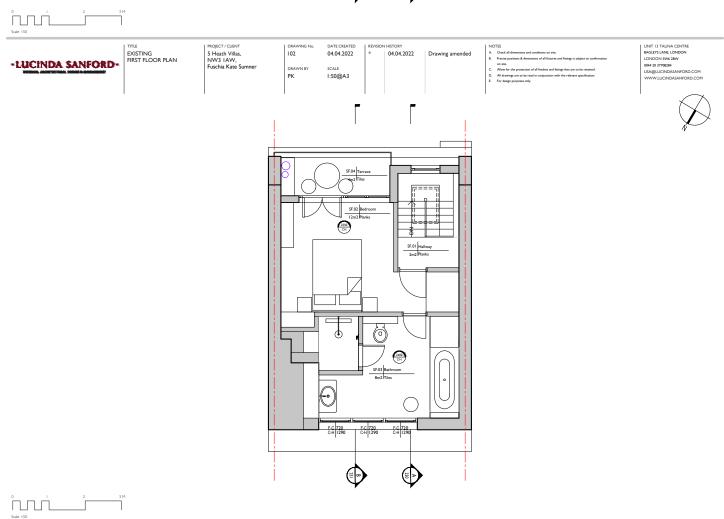

3.2 The internal existing gross area of the property is:

| Lower Ground Floor - | 46 m2 |
|----------------------|-------|
| Ground Floor -       | 36m2  |
| First Floor -        | 39 m2 |
| Second Floor -       | 29 m2 |

### Existing drawings

- Heath Villas 5, NW3 IAW\_Existing\_001\_Site plan
- Heath Villas 5, NW3 IAW\_Existing\_100\_LGF
- Heath Villas 5, NW3 IAW\_Existing\_101\_GF
- Heath Villas 5, NW3 IAW\_Existing\_102\_FF
- Heath Villas 5, NW3 IAW\_Existing\_103\_SF
- Heath Villas 5, NW3 IAW\_Existing\_104\_Roof
- Heath Villas 5, NW3 IAW\_Existing\_200\_Front Elevation
- Heath Villas 5, NW3 IAW\_Existing\_201\_Rear Elevation
- Heath Villas 5, NW3 IAW\_Existing\_250\_Section A-A
- Heath Villas 5, NW3 IAW\_Existing\_251\_Section B-B