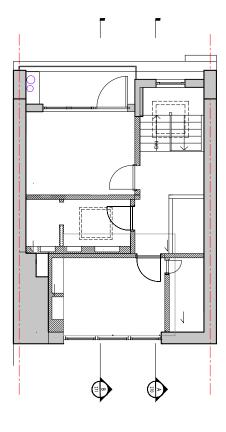

### 3.0 USE

3.1 The property falls over three floors to include a lower ground floor from which the small, enclosed rear garden area is accessed. The dwelling is approached from Vale of Heath Road at the Front with a stepped entrance, up from the street level. There are also external steps down to the basement level with the small, enclosed frontage.

3.2 The internal existing gross area of the property is:

| Lower Ground Floor - | 46 m2 |
|----------------------|-------|
| Ground Floor -       | 36m2  |
| First Floor -        | 39 m2 |
| Second Floor -       | 29 m2 |

The internal proposed gross area of the property is:

| Lower Ground FLoor - | remains unchanged |
|----------------------|-------------------|
| Ground Floor -       | 38m2              |
| First Floor -        | remains unchanged |
| Second Floor -       | remains unchanged |
| Third Floor -        | remains unchanged |