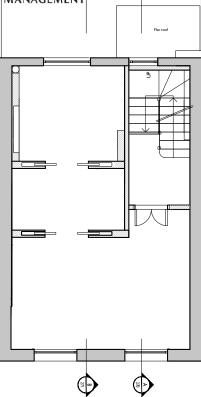

# • LUCINDA SANFORD • INTERIOR, ARCHITECTURAL DESIGN & MANAGEMENT

3 M Ē

| -LUCINDA SANFORD- | TITLE<br>PROPOSED<br>FIRST FLOOR PLAN | PROJECT / CLIENT<br>5 Heath Villas,<br>NW3 IAW,<br>Fuschia Kate Sumner | DRAWING No.<br>122<br>DRAWN BY<br>PK | DATE CREATED<br>04.04.2022<br>SCALE<br>1:50@A3 | * | HISTORY | Drawing amended | NOTE         Cask of demonstrate our demonstrate on its.           Cask of demonstrate demonstrate of all focures and fisting is subject to conformation on one.         All other our personation of all deschare and fisting is as a to its in reasond.           All demonstrate on to learn and cases and all other and to reader agestification.         For design purposes only. | UNIT 13 TALINA CENTRE<br>BAGLIPS LANE, LONDON<br>LONDON WW 28W<br>004 33 2770584<br>LISA@LUCINDASANFORD.COM<br>WWW.LUCINDASANFORD.COM |
|-------------------|---------------------------------------|------------------------------------------------------------------------|--------------------------------------|------------------------------------------------|---|---------|-----------------|-----------------------------------------------------------------------------------------------------------------------------------------------------------------------------------------------------------------------------------------------------------------------------------------------------------------------------------------------------------------------------------------|---------------------------------------------------------------------------------------------------------------------------------------|
|-------------------|---------------------------------------|------------------------------------------------------------------------|--------------------------------------|------------------------------------------------|---|---------|-----------------|-----------------------------------------------------------------------------------------------------------------------------------------------------------------------------------------------------------------------------------------------------------------------------------------------------------------------------------------------------------------------------------------|---------------------------------------------------------------------------------------------------------------------------------------|

### Proposed drawings

- Heath Villas 5, NW3 IAW\_Proposed\_120\_LGF
- Heath Villas 5, NW3 IAW\_Proposed\_121\_GF
- Heath Villas 5, NW3 IAW\_Proposed\_122\_FF
- Heath Villas 5, NW3 IAW\_Proposed\_123\_SF
- Heath Villas 5, NW3 IAW\_Proposed\_124\_Roof
- Heath Villas 5, NW3 IAW\_Proposed\_220\_Front Elevation
- Heath Villas 5, NW3 IAW\_Proposed\_221\_Rear Elevation
- Heath Villas 5, NW3 IAW\_Proposed\_270\_Section A-A
- Heath Villas 5, NW3 IAW\_Proposed\_271\_Section B-B