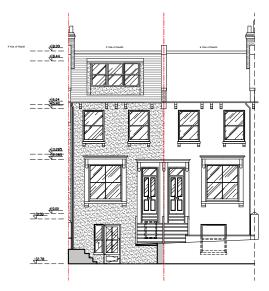

4.0 PHOTOGRAPHIC REPORT

Front Elevation

Front Elevation and Front door on Ground Floor

INTERIOR, ARCHITECTURAL DESIGN & MANAGEMENT

-LUCINDA SANFORD-

PROJECT / CLIENT 5 Heath Villas, NW3 IAW, Fuschia Kate Sumner