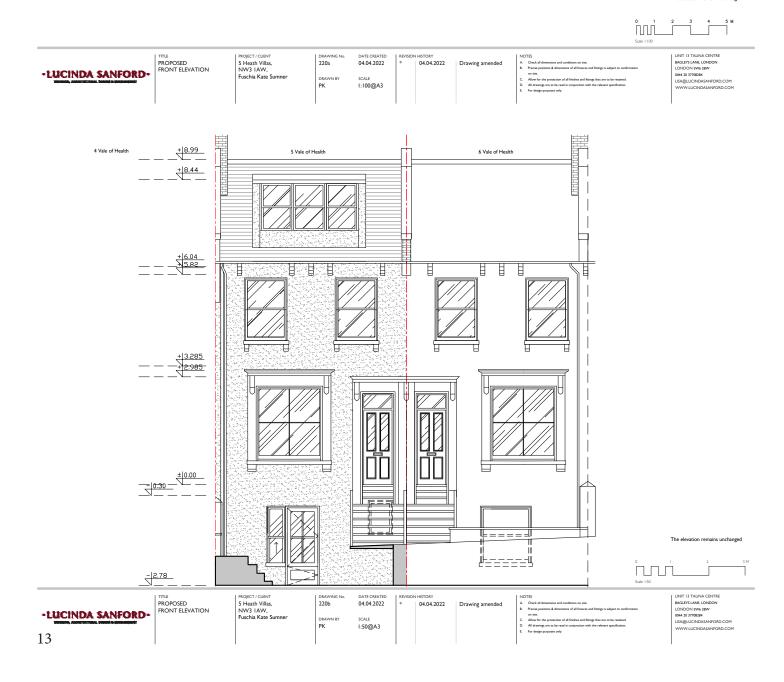

### 7.0 THE DESIGN APPROACH

The applicant's proposal is for:

a/ Erection of a ground floor extension - office space,b/ Amendment to doors and windows design on the lower ground floor and top floor

The design will comprise additionally: amendment to doors and windows design on the lower ground floor and top floor. The original application 2021/3102/P granted at 26-07-2021 for Erection of a replacement full width lower ground floor rear extension and remodelled roof extension and associated terrace; installation of new double glazed sash timber windows, new casement windows to the rear and new doors.

Due consideration has been given to the overall look and size of the extension to give the most aesthetically pleasing look and giving consideration to privacy without being overbearing.

The proposed materials would also complement the local vernacular and can be controlled by condition to ensure they complement the type and colour of the materials on the existing dwelling.