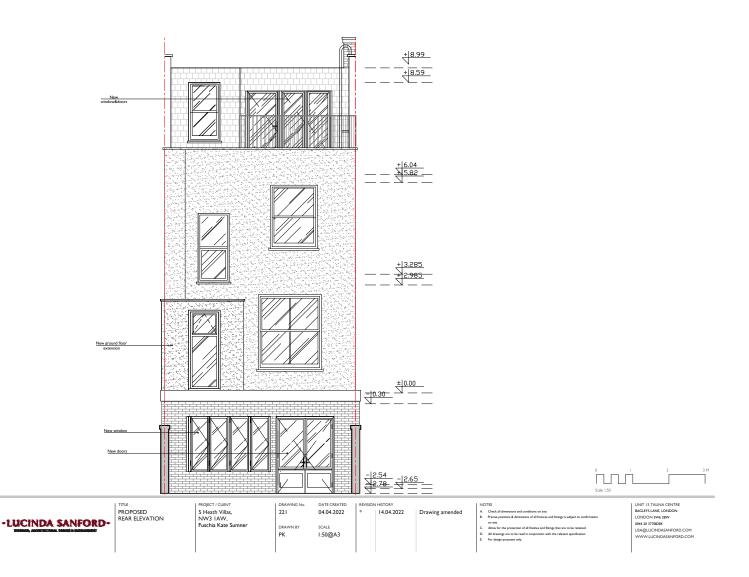

### 7.0 THE DESIGN APPROACH

The applicant's proposal is for:

a/ Erection of a ground floor extension - office space,b/ Amendment to doors and windows design on the lower ground floor and top floor

The design will comprise additionally: amendment to doors and windows design on the lower ground floor and top floor. The original application 2021/3102/P granted at 26-07-2021 for Erection of a replacement full width lower ground floor rear extension and remodelled roof extension and associated terrace; installation of new double glazed sash timber windows, new casement windows to the rear and new doors.

Due consideration has been given to the overall look and size of the extension to give the most aesthetically pleasing look and giving consideration to privacy without being overbearing.

The proposed materials would also complement the local vernacular and can be controlled by condition to ensure they complement the type and colour of the materials on the existing dwelling.