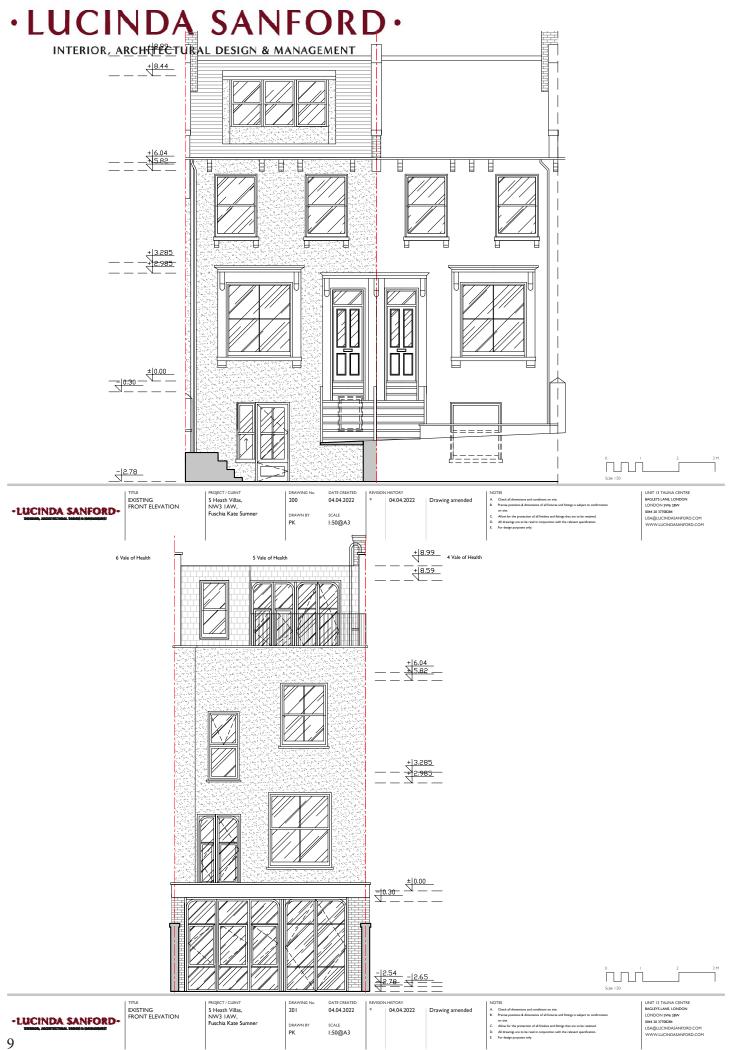

### 2.0 LOCATION & SETTING

2.1 No. 5 Heath Villas 5 is situated in Vale of Heath in Hampstead Conservation Area.

2.2 The application property is a mid-terraced dwelling located in Vale of Heath Road and backing onto Hampstead Ponds at the rear. Most of the houses in this vicinity have been altered to include rear extensions of varying sizes and rear dormers to the lofts.

INTERIOR, ARCHITECTURAL DESIGN & MANAGEMENT

The elevation remains unchanged

INTERIOR, ARCHITECTURAL DESIGN & MANAGEMENT

### Existing drawings

- Heath Villas 5, NW3 IAW\_Existing\_001\_Site plan
- Heath Villas 5, NW3 IAW\_Existing\_100\_LGF
- Heath Villas 5, NW3 IAW\_Existing\_101\_GF
- Heath Villas 5, NW3 IAW\_Existing\_102\_FF
- Heath Villas 5, NW3 IAW\_Existing\_103\_SF
- Heath Villas 5, NW3 IAW\_Existing\_104\_Roof
- Heath Villas 5, NW3 IAW\_Existing\_200\_Front Elevation
- Heath Villas 5, NW3 IAW\_Existing\_201\_Rear Elevation
- Heath Villas 5, NW3 IAW\_Existing\_250\_Section A-A
- Heath Villas 5, NW3 IAW\_Existing\_251\_Section B-B