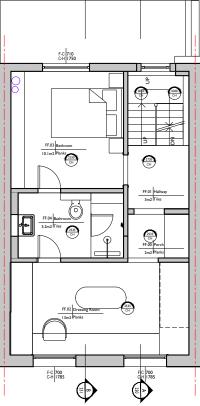

3.2 The internal existing gross area of the property is:

| Lower Ground Floor - | 46 m2 |
|----------------------|-------|
| Ground Floor -       | 36m2  |
| First Floor -        | 39 m2 |
| Second Floor -       | 29 m2 |

### Existing drawings

- Heath Villas 5, NW3 IAW\_Existing\_001\_Site plan
- Heath Villas 5, NW3 IAW\_Existing\_100\_LGF
- Heath Villas 5, NW3 IAW\_Existing\_101\_GF
- Heath Villas 5, NW3 IAW\_Existing\_102\_FF
- Heath Villas 5, NW3 IAW\_Existing\_103\_SF
- Heath Villas 5, NW3 IAW\_Existing\_104\_Roof
- Heath Villas 5, NW3 IAW\_Existing\_200\_Front Elevation
- Heath Villas 5, NW3 IAW\_Existing\_201\_Rear Elevation
- Heath Villas 5, NW3 IAW\_Existing\_250\_Section A-A
- Heath Villas 5, NW3 IAW\_Existing\_251\_Section B-B