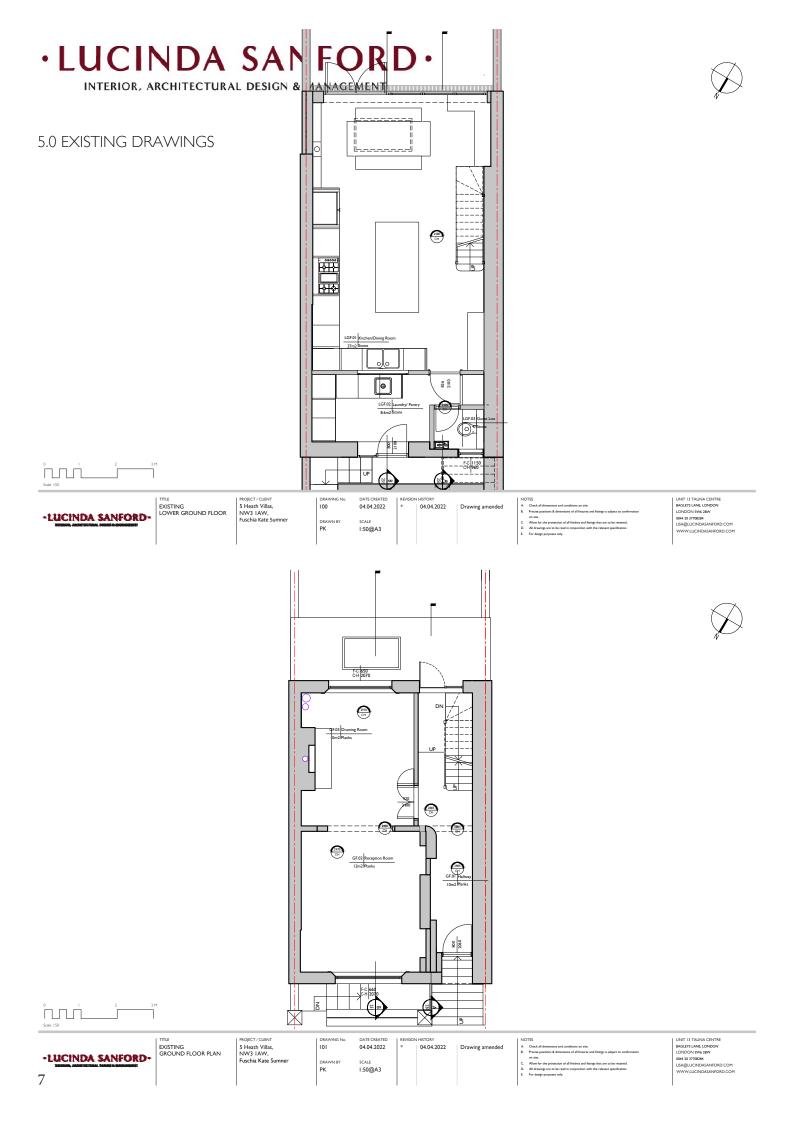

### 2.0 LOCATION & SETTING

2.1 No. 5 Heath Villas 5 is situated in Vale of Heath in Hampstead Conservation Area.

2.2 The application property is a mid-terraced dwelling located in Vale of Heath Road and backing onto Hampstead Ponds at the rear. Most of the houses in this vicinity have been altered to include rear extensions of varying sizes and rear dormers to the lofts.

### 3.0 USE

3.1 The property falls over three floors to include a lower ground floor from which the small, enclosed rear garden area is accessed. The dwelling is approached from Vale of Heath Road at the Front with a stepped entrance, up from the street level. There are also external steps down to the basement level with the small, enclosed frontage.

3.2 The internal existing gross area of the property is:

| Lower Ground Floor - | 46 m2 |
|----------------------|-------|
| Ground Floor -       | 36m2  |
| First Floor -        | 39 m2 |
| Second Floor -       | 29 m2 |

### Existing drawings

- Heath Villas 5, NW3 IAW\_Existing\_001\_Site plan
- Heath Villas 5, NW3 IAW\_Existing\_100\_LGF
- Heath Villas 5, NW3 IAW\_Existing\_101\_GF
- Heath Villas 5, NW3 IAW\_Existing\_102\_FF
- Heath Villas 5, NW3 IAW\_Existing\_103\_SF
- Heath Villas 5, NW3 IAW\_Existing\_104\_Roof
- Heath Villas 5, NW3 IAW\_Existing\_200\_Front Elevation
- Heath Villas 5, NW3 IAW\_Existing\_201\_Rear Elevation
- Heath Villas 5, NW3 IAW\_Existing\_250\_Section A-A
- Heath Villas 5, NW3 IAW\_Existing\_251\_Section B-B