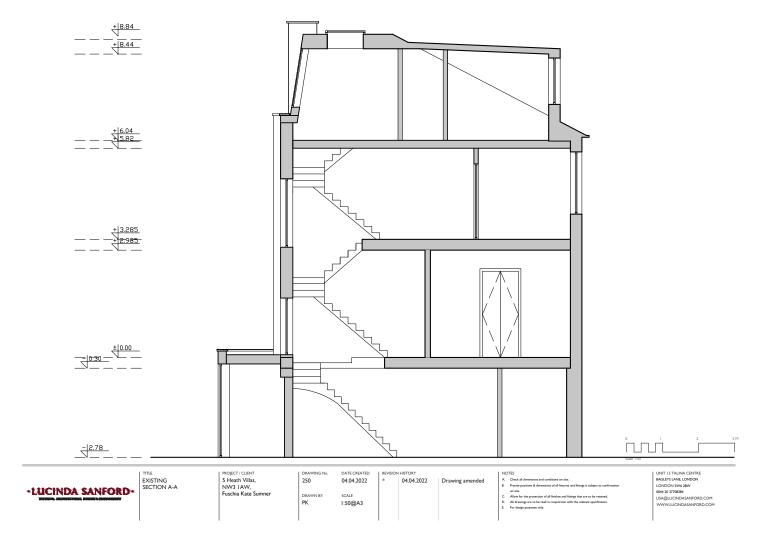

### Existing drawings

- Heath Villas 5, NW3 IAW\_Existing\_001\_Site plan
- Heath Villas 5, NW3 IAW\_Existing\_100\_LGF
- Heath Villas 5, NW3 IAW\_Existing\_101\_GF
- Heath Villas 5, NW3 IAW\_Existing\_102\_FF
- Heath Villas 5, NW3 IAW\_Existing\_103\_SF
- Heath Villas 5, NW3 IAW\_Existing\_104\_Roof
- Heath Villas 5, NW3 IAW\_Existing\_200\_Front Elevation
- Heath Villas 5, NW3 IAW\_Existing\_201\_Rear Elevation
- Heath Villas 5, NW3 IAW\_Existing\_250\_Section A-A
- Heath Villas 5, NW3 IAW\_Existing\_251\_Section B-B