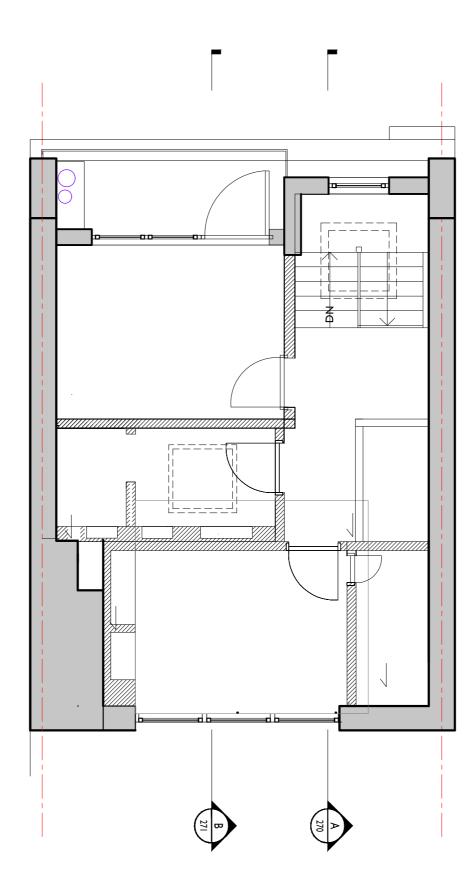

BAGLEYS LANE, LONDON LONDON SW6 2BW 0044 20 37708284 LISA@LUCINDASANFORD.COM WWW.LUCINDASANFORD.COM

UNIT 13 TALINA CENTRE

PROPOSED GROUND FLOOR PLAN

PROJECT / CLIENT 5 Heath Villas, NW3 IAW, Fuschia Kate Sumner

DRAWING No. 121 DRAWN BY PK

DATE CREATED 04.04.2022 SCALE

1:50@A3

REVISION HISTORY 11.04.2022

Drawing amended