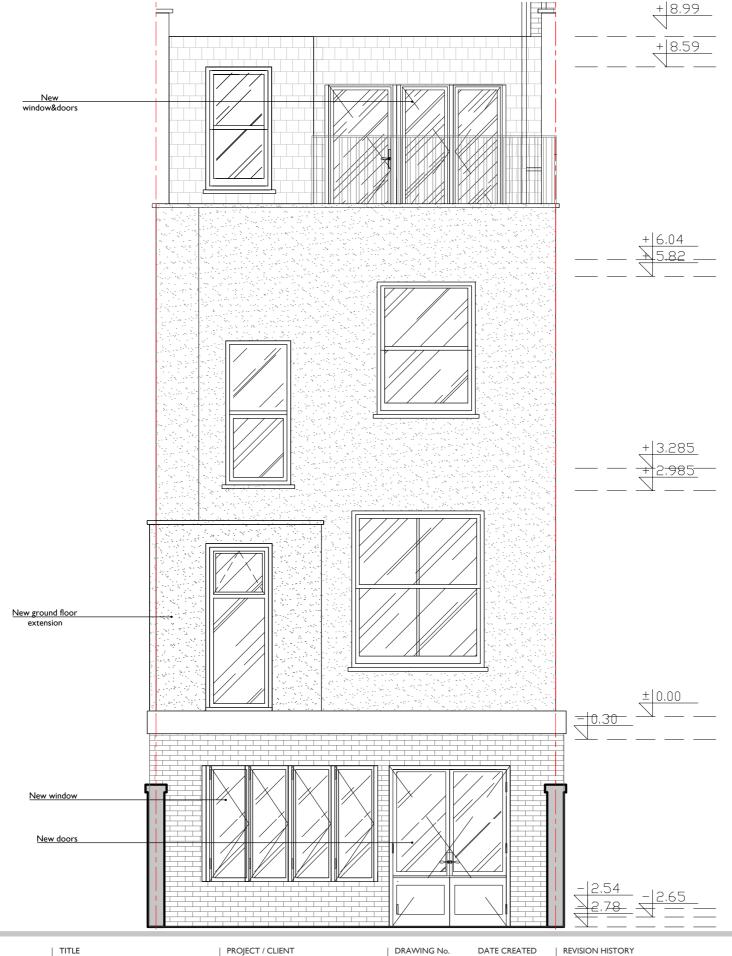

UNIT 13 TALINA CENTRE BAGLEYS LANE, LONDON LONDON SW6 2BW 0044 20 37708284 LISA@LUCINDASANFORD.COM WWW.LUCINDASANFORD.COM

PROPOSED **REAR ELEVATION** 

PROJECT / CLIENT 5 Heath Villas, NW3 IAW, Fuschia Kate Sumner DRAWING No. 221 DRAWN BY

PK

DATE CREATED 04.04.2022

SCALE

1:50@A3

14.04.2022

Drawing amended

### NOTES

- A. Check all dimensions and conditions on site.
- B. Precise positions & dimensions of all fixtures and fittings is subject to confirmation
- C. Allow for the protection of all finishes and fittings that are to be retained.
- D. All drawings are to be read in conjunction with the relevant specification.
- E. For design purposes only.