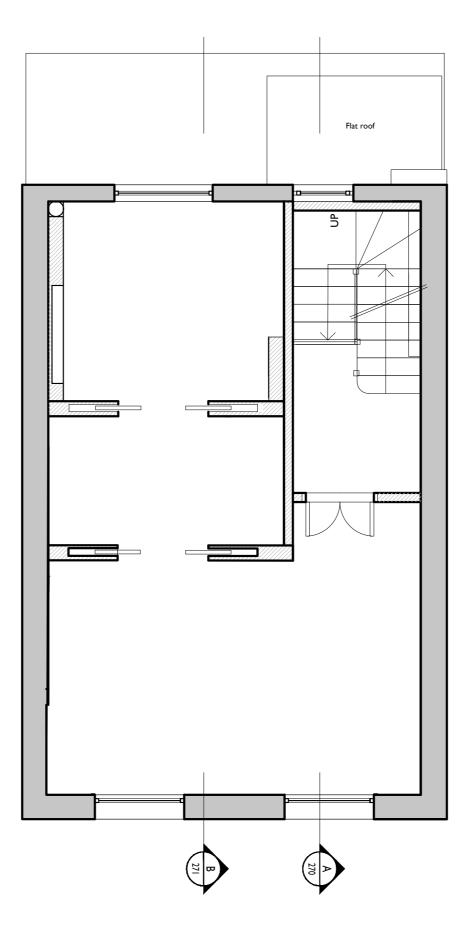

UNIT 13 TALINA CENTRE BAGLEYS LANE, LONDON LONDON SW6 2BW

0044 20 37708284 LISA@LUCINDASANFORD.COM WWW.LUCINDASANFORD.COM

PROPOSED FIRST FLOOR PLAN

PROJECT / CLIENT 5 Heath Villas, NW3 IAW, Fuschia Kate Sumner DRAWING No. 122 DRAWN BY

PK

DATE CREATED 04.04.2022

1:50@A3

SCALE

REVISION HISTORY 11.04.2022 Drawing amended NOTES

- A. Check all dimensions and conditions on site.
- B. Precise positions & dimensions of all fixtures and fittings is subject to confirmation
- C. Allow for the protection of all finishes and fittings that are to be retained.
- D. All drawings are to be read in conjunction with the relevant specification.
- E. For design purposes only.