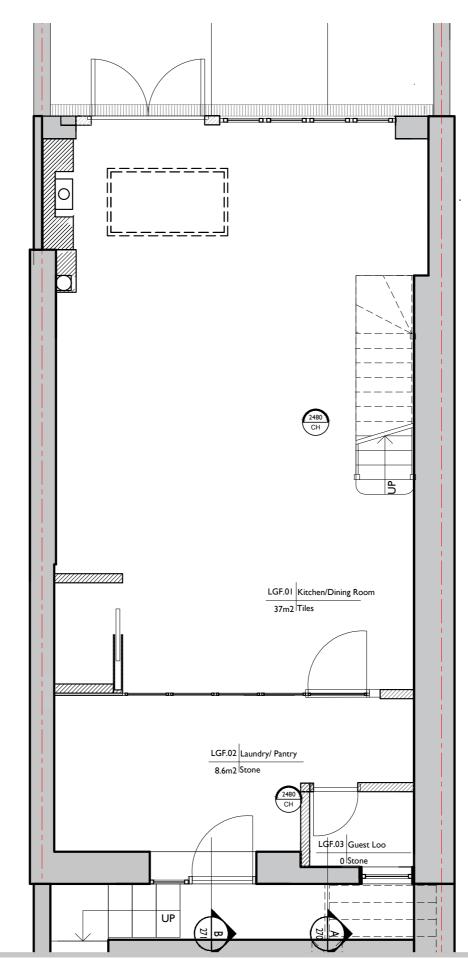

Unit 13 Talina Centre Bagleys Lane London SW6 2BW

The plan remains unchanged

PROPOSED LOWER GROUND FLOOR

PROJECT / CLIENT 5 Heath Villas, NW3 IAW, Fuschia Kate Sumner DRAWING No. 120 DRAWN BY SCALE

PK

DATE CREATED 04.04.2022

1:50@A3

REVISION HISTORY 11.04.2022 Drawing amended

- A. Check all dimensions and conditions on site.
- B. Precise positions & dimensions of all fixtures and fittings is subject to confirmation
- C. Allow for the protection of all finishes and fittings that are to be retained.
- D. All drawings are to be read in conjunction with the relevant specification.
- E. For design purposes only.