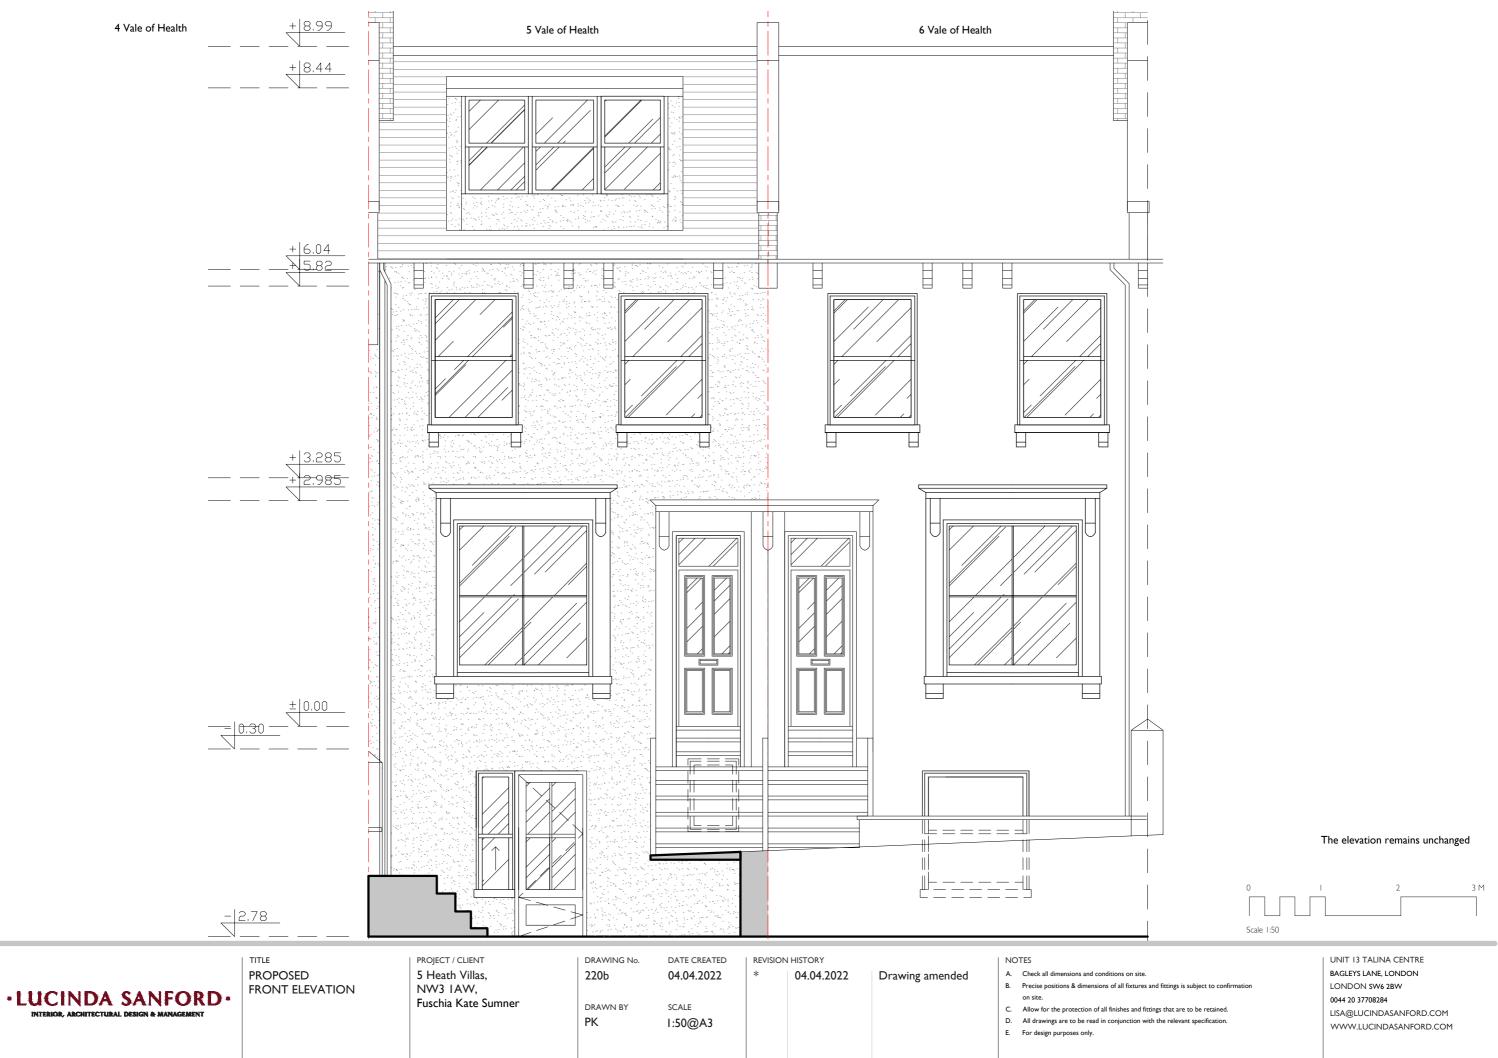

## The elevation remains unchanged

PROPOSED FRONT ELEVATION

PROJECT / CLIENT 5 Heath Villas, NW3 IAW, Fuschia Kate Sumner DRAWING No. 220a DRAWN BY

PK

04.04.2022 SCALE

1:100@A3

DATE CREATED

04.04.2022

REVISION HISTORY

Drawing amended

- A. Check all dimensions and conditions on site.
- B. Precise positions & dimensions of all fixtures and fittings is subject to confirmation
- C. Allow for the protection of all finishes and fittings that are to be retained.
- D. All drawings are to be read in conjunction with the relevant specification.
- E. For design purposes only.