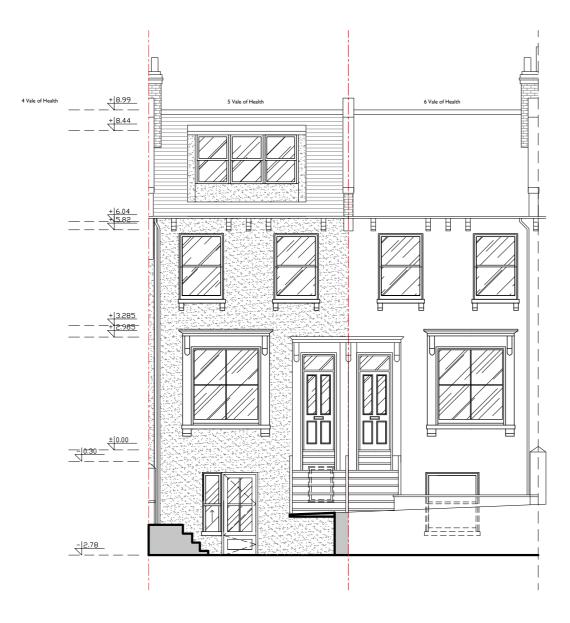

## The elevation remains unchanged

PROPOSED FRONT ELEVATION

PROJECT / CLIENT 5 Heath Villas, NW3 IAW, Fuschia Kate Sumner DRAWING No. 220a DRAWN BY

PK

04.04.2022 SCALE

1:100@A3

DATE CREATED

04.04.2022