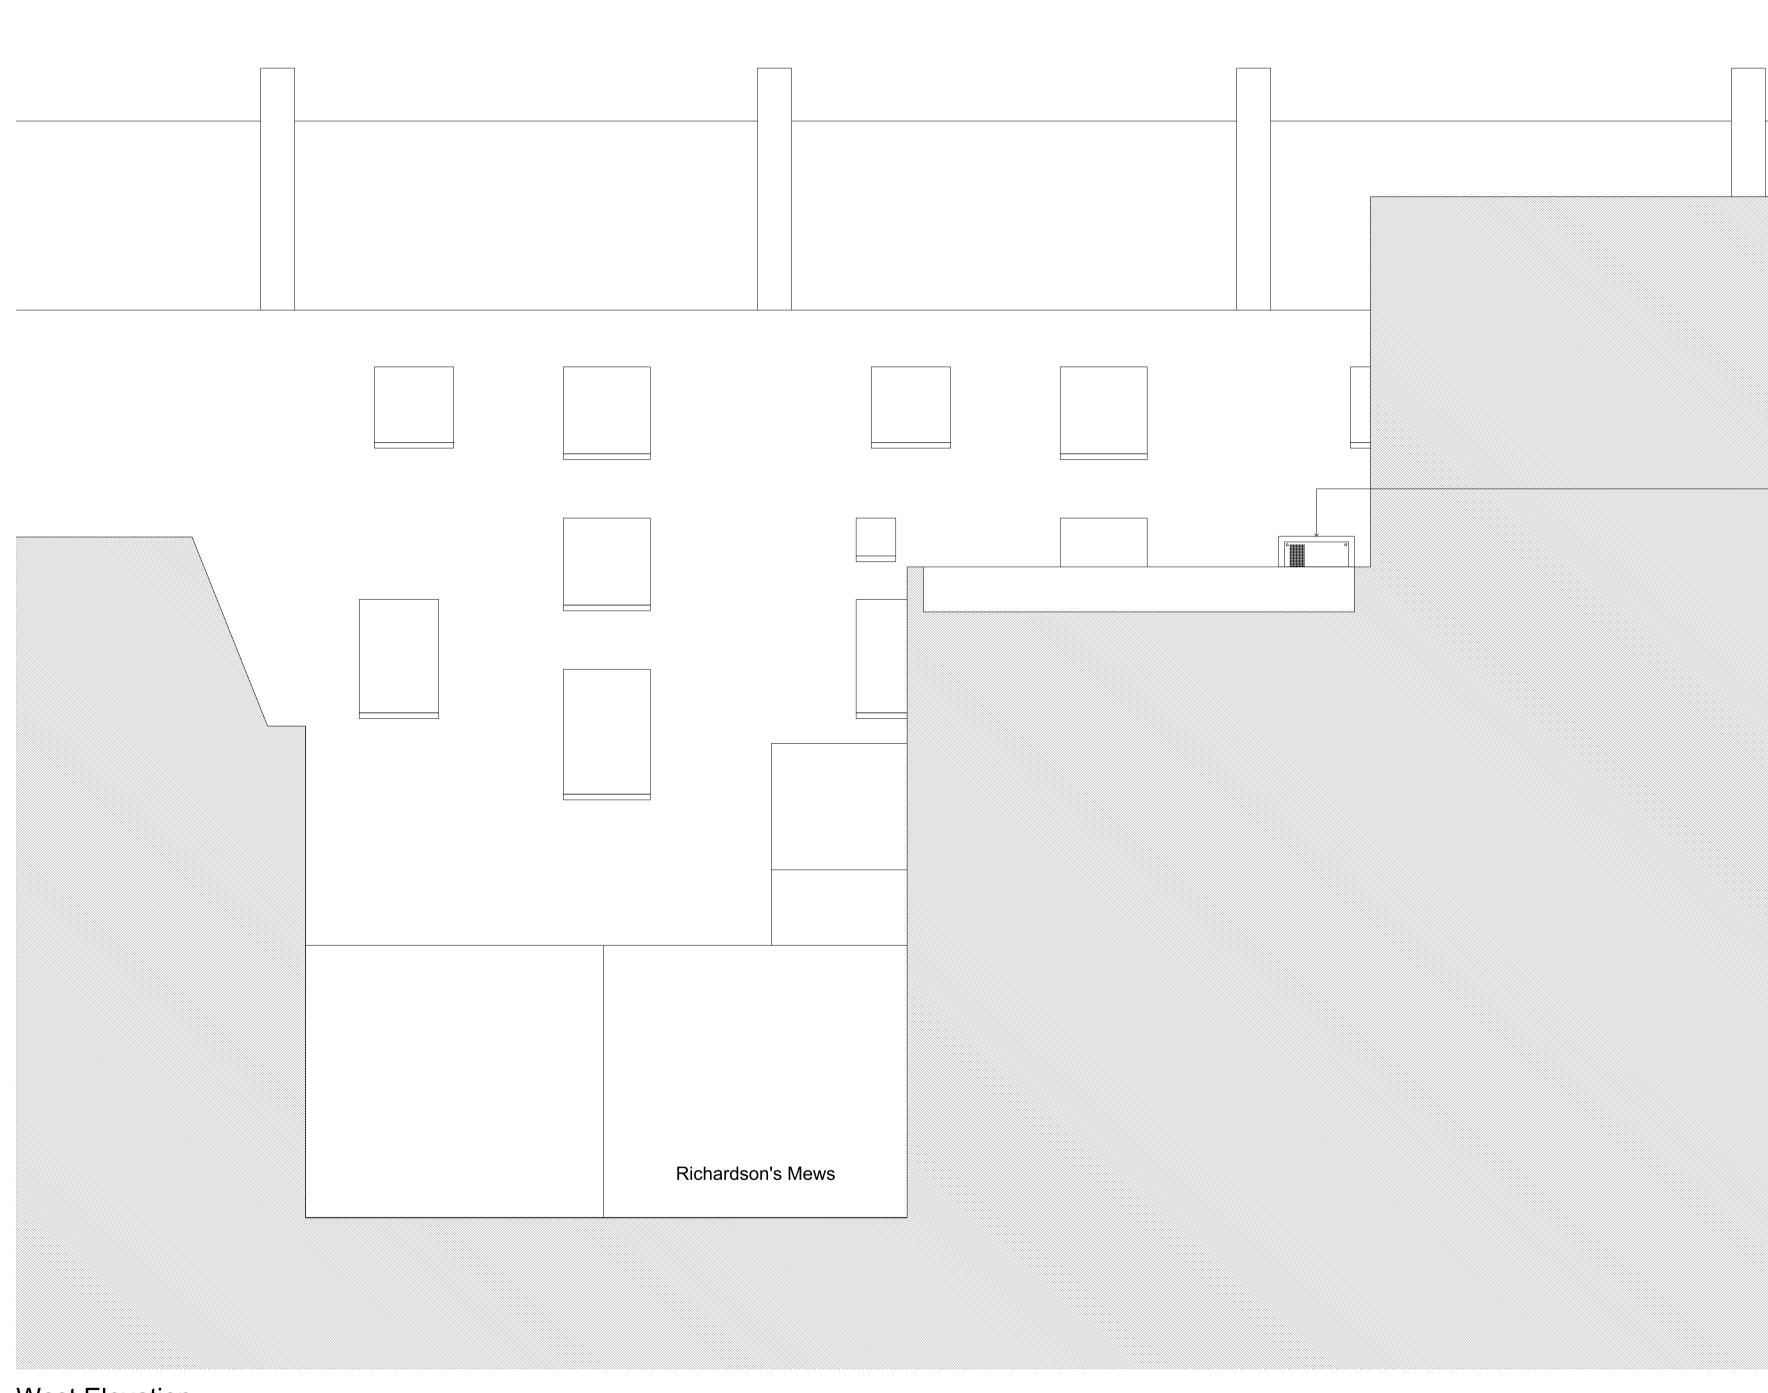

0

West Elevation

## FOR PLANNING

BUSSMANNCLARK 321 Caledonian Road London N1 1DR

Unless ind lssue / Re Aluminium acoustic enclosure with powder coated finish.

| ndicated below, this drawing is for information only. |  |
|-------------------------------------------------------|--|
|-------------------------------------------------------|--|

Do not scale. Use figured dimensions only. All dimensions to be checked on site.

Project

Richardson's Mews Subject Proposed West Elevation Scale 1:100

| ' Revision | Date | Rev | Original Size | A3         |
|------------|------|-----|---------------|------------|
|            |      |     | Date          | 28.03.2022 |
|            |      |     | Drawing No.   |            |
|            |      |     |               | 003_PL_210 |