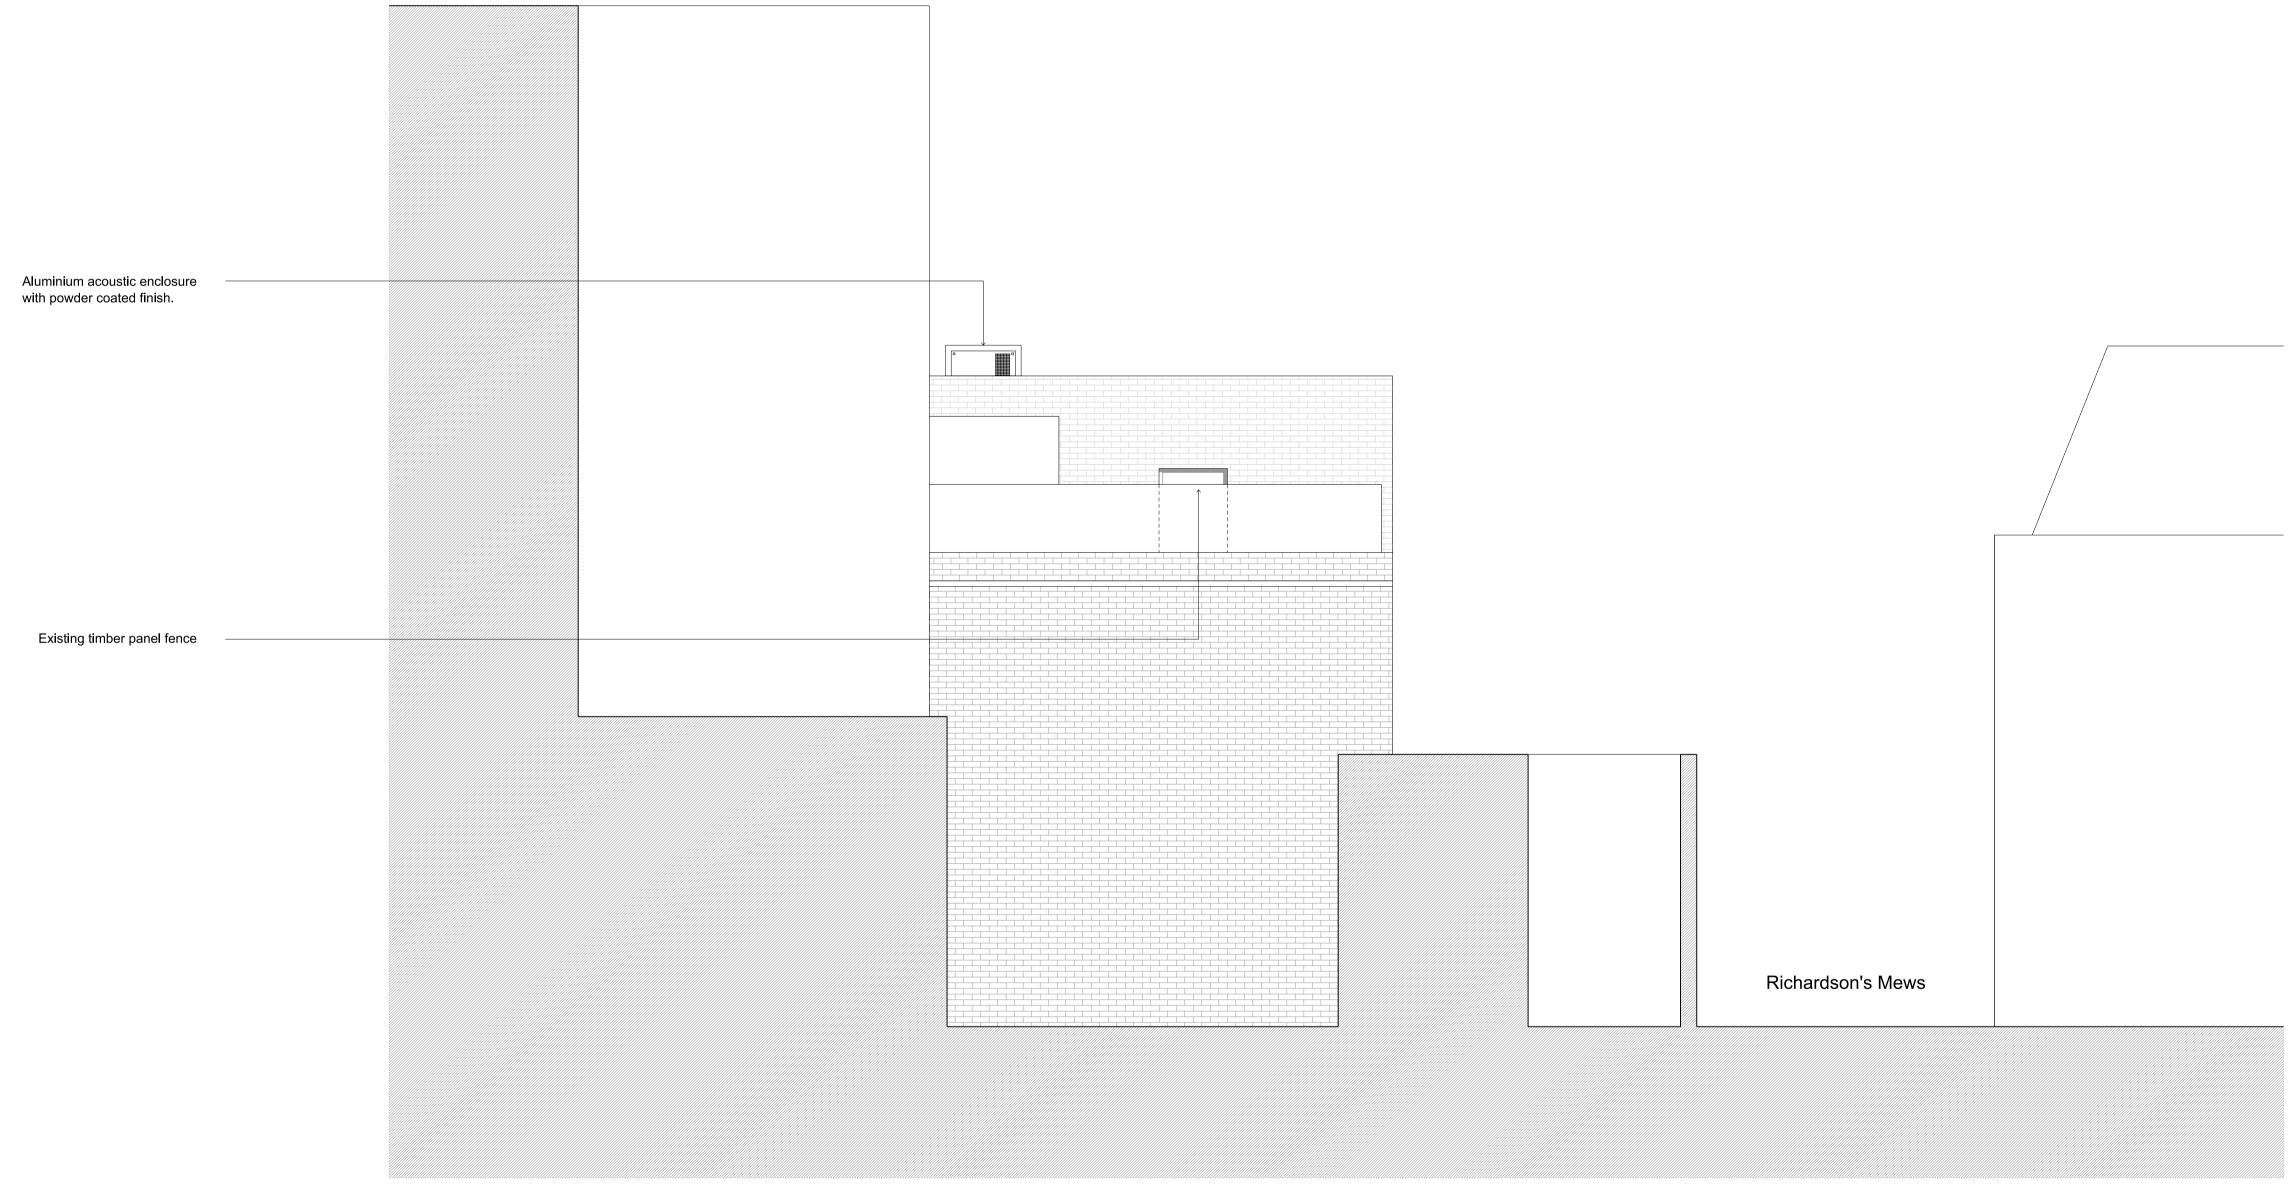

West Elevation

FOR PLANNING

BUSSMANNCLARK
321 Caledonian Road
London
N1 1DR

| Unless indicated below, this drawing is for information only.                    |          |     | Project       | Richardson's Mews       |
|----------------------------------------------------------------------------------|----------|-----|---------------|-------------------------|
| Do not scale. Use figured dimensions only. All dimensions to be checked on site. |          |     | Subject       | Proposed West Elevation |
|                                                                                  |          |     | Scale         | 1:100                   |
| Issue / Revision                                                                 | Date     | Rev | Original Size | A3                      |
| Amendments                                                                       | 28.03.22 | Α   | Date          | 23.11.2020              |
|                                                                                  |          |     | Drawing No.   |                         |
|                                                                                  |          |     | Drawing No.   | 003 PL 209 A            |