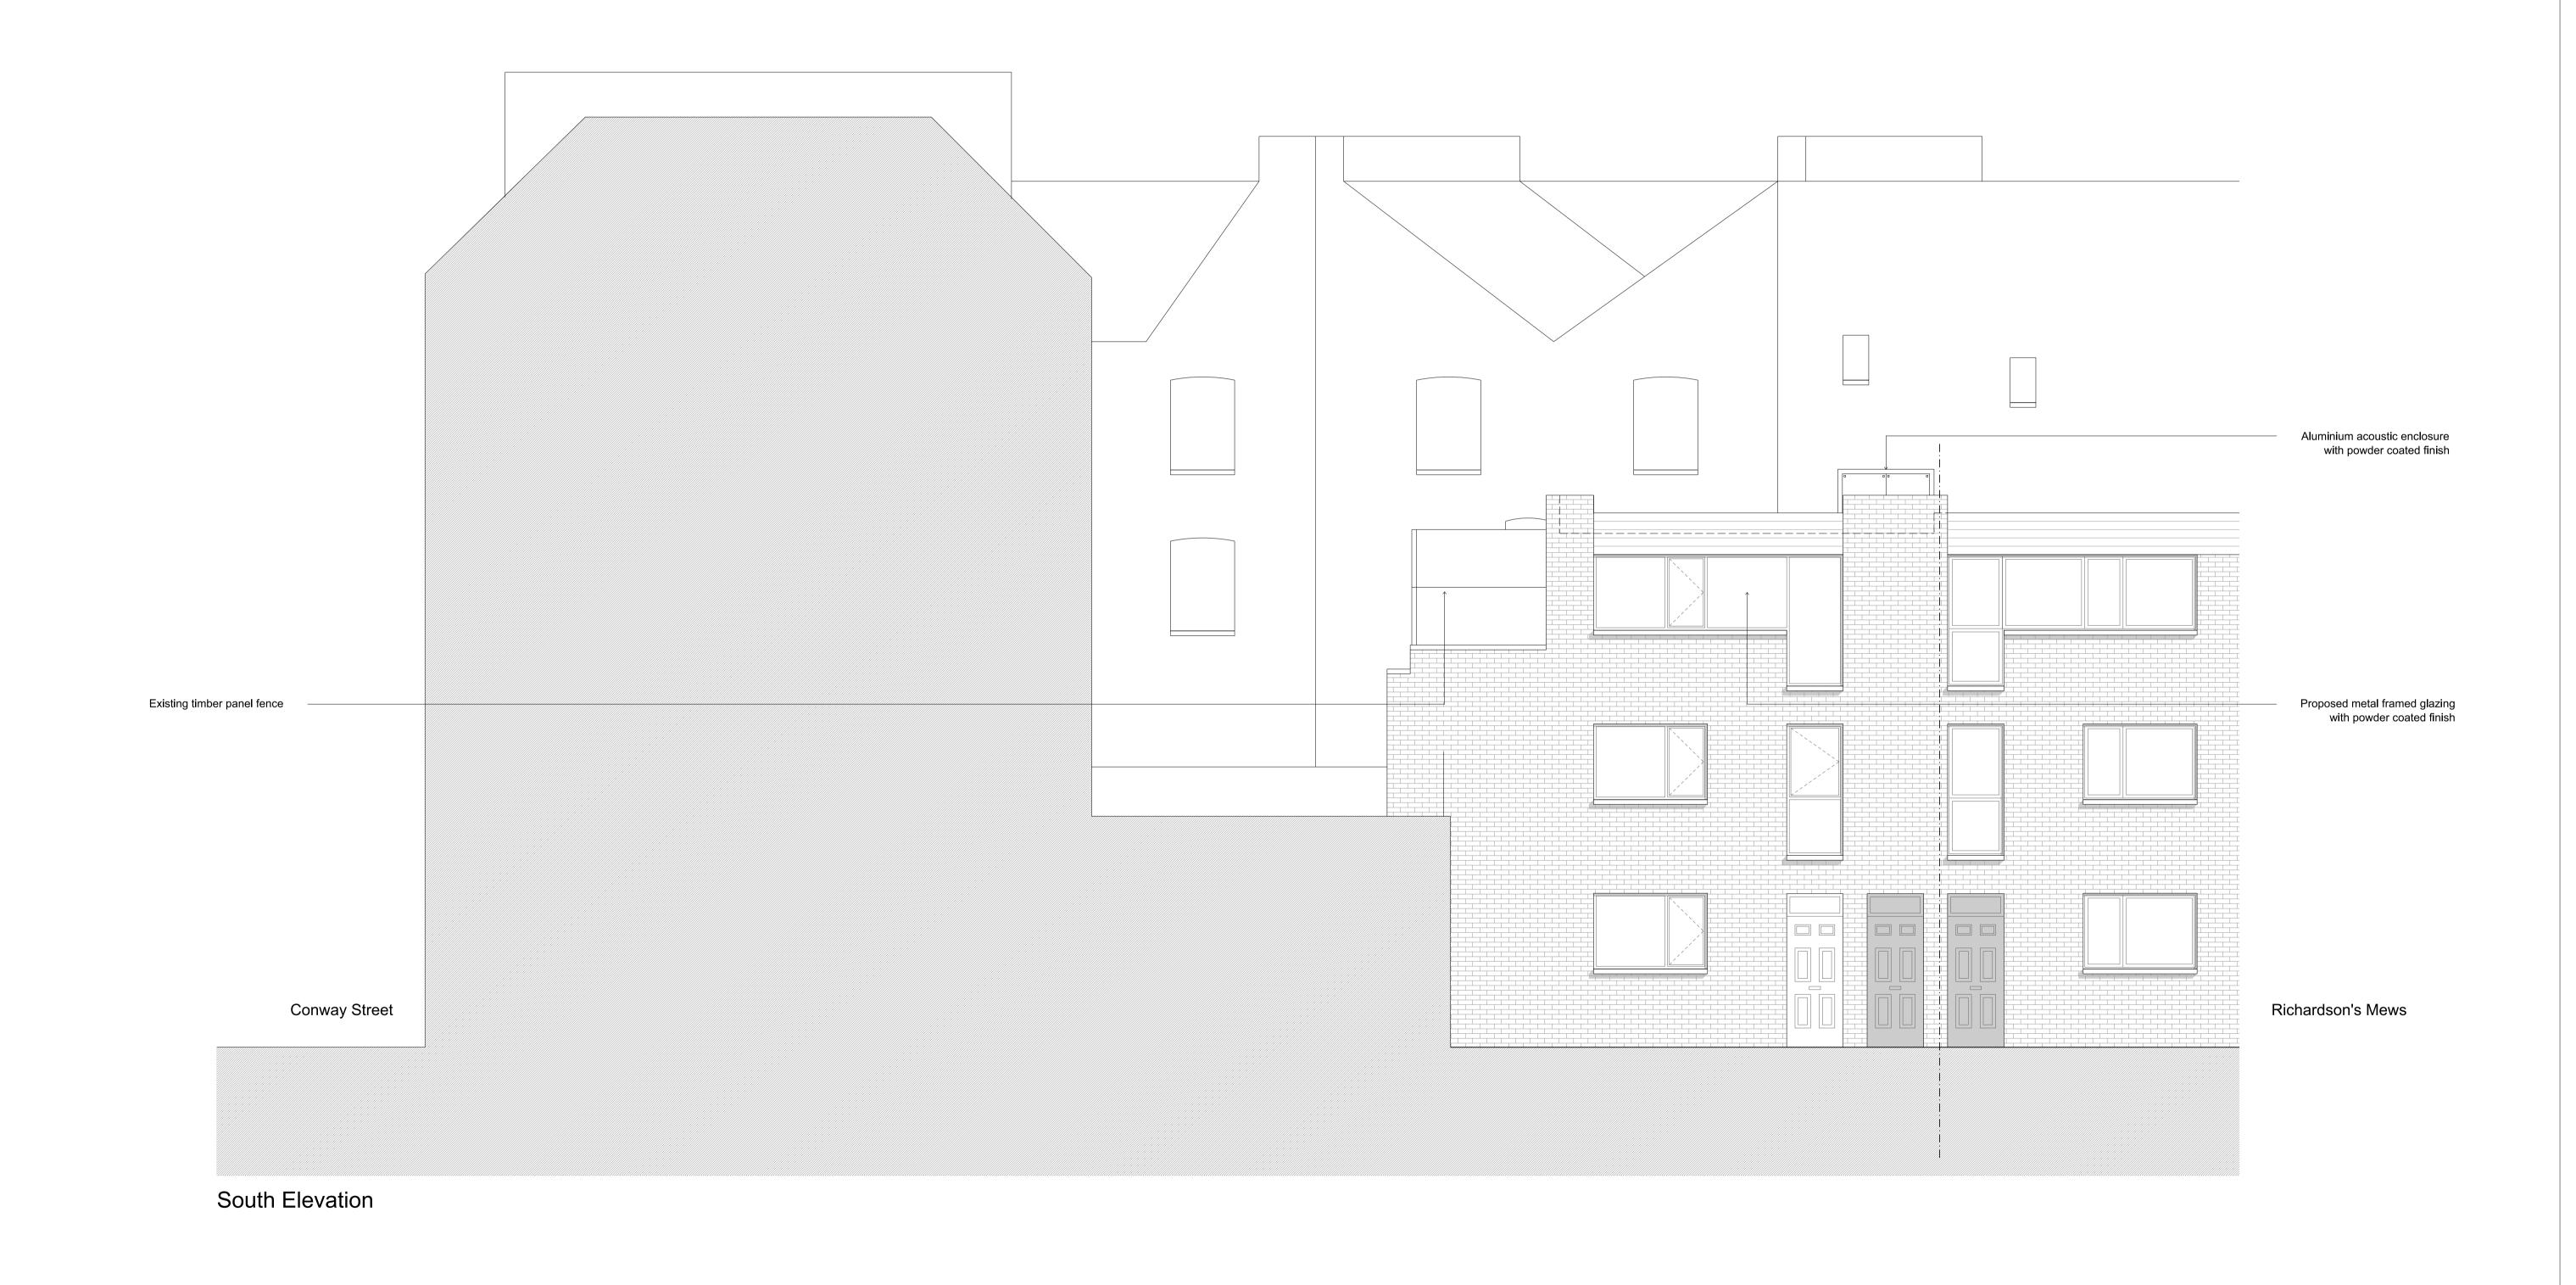

FOR PLANNING

N

BUSSMANNCLARK

321 Caledonian Road
London
N1 1DR

|  | Unless indicated below, this drawing is for information only.                    |          |     | Project             | Richardson's Mews        |
|--|----------------------------------------------------------------------------------|----------|-----|---------------------|--------------------------|
|  | Do not scale. Use figured dimensions only. All dimensions to be checked on site. |          |     | Subject             | Proposed South Elevation |
|  |                                                                                  |          |     | Scale               | 1:100                    |
|  | Issue / Revision                                                                 | Date     | Rev | Original Size       | A3                       |
|  | Amendments                                                                       | 28.03.22 | Α   | Date                | 23.11.2020               |
|  |                                                                                  |          |     | Duran , dia as N. a |                          |
|  |                                                                                  |          |     | Drawing No.         | 003_PL_208_A             |