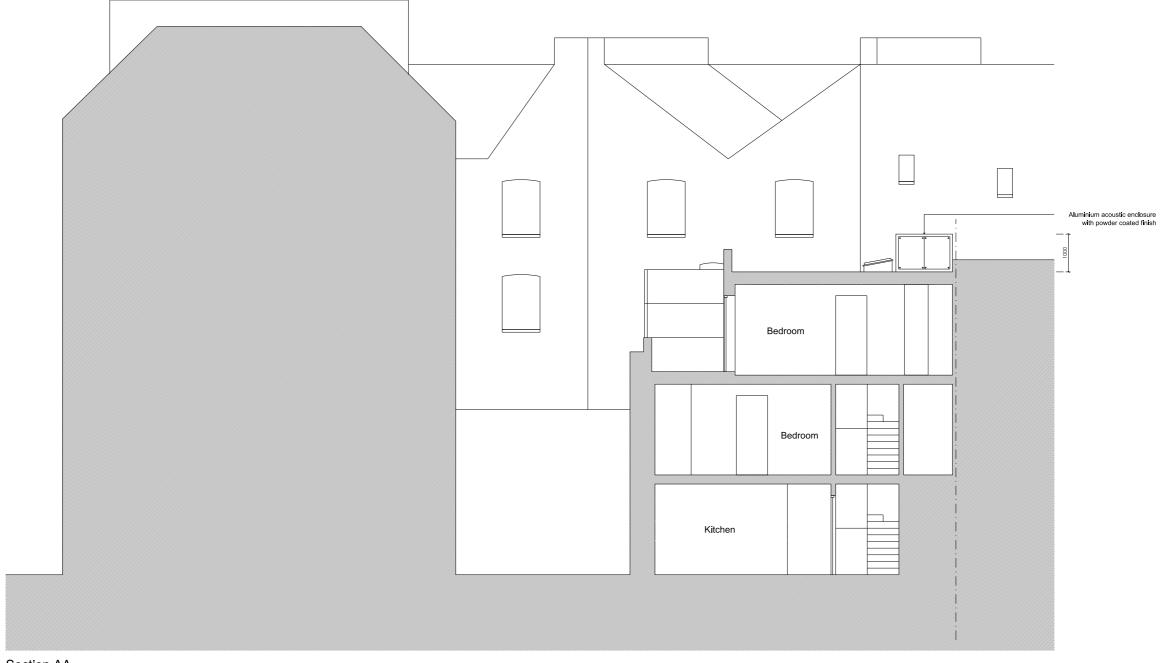

Section AA

FOR PLANNING

| Road |  |  |
|------|--|--|
|      |  |  |
|      |  |  |

| nless indicated below, this drawing is for information only.                   |          | Project | Richardson's Mews   |              |  |
|--------------------------------------------------------------------------------|----------|---------|---------------------|--------------|--|
| o not scale. Use figured dimensions only. All dimensions to be hecked on site. |          | Subject | Proposed Section AA |              |  |
|                                                                                |          | Scale   | 1:100               |              |  |
| sue / Revision                                                                 | Date     | Rev     | Original Size       | A3           |  |
| mendments                                                                      | 12.01.21 | Α       | Date                | 23.11.2020   |  |
| mendments                                                                      | 28.03.22 | В       | Drawing No.         |              |  |
| mendments                                                                      | 06.04.22 | С       |                     | 003 PL 206 C |  |