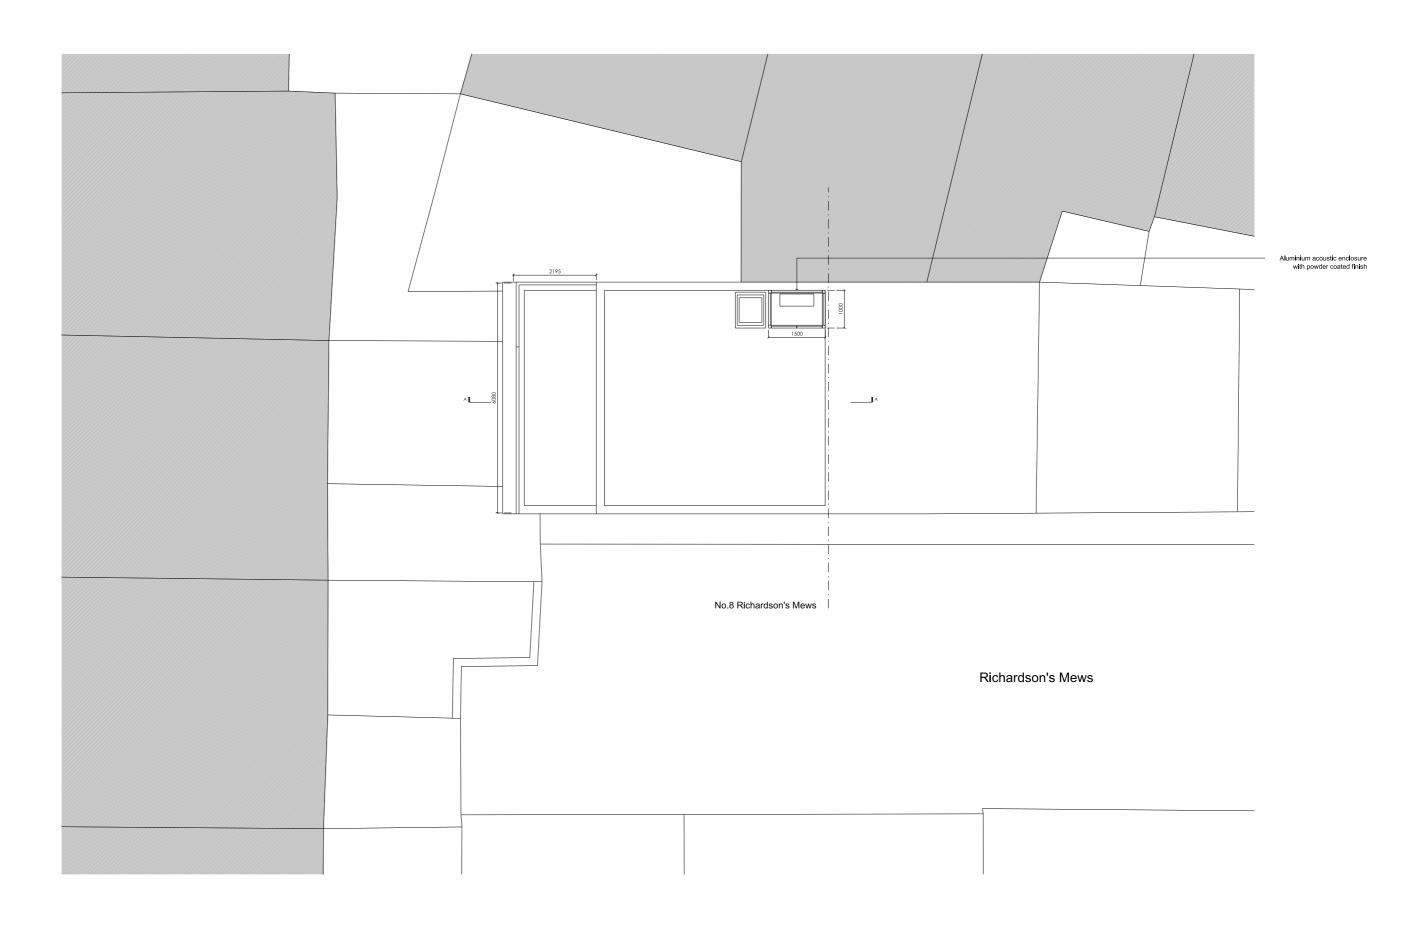

| ı | BUSSMANNCLAR                  |
|---|-------------------------------|
| l | 321 Caledonian Road<br>London |
| I | N1 1DR                        |
|   |                               |

| Unless indicated below, this drawing is fo | or information on  | ly.   | Project       | Richardson's Mews  |
|--------------------------------------------|--------------------|-------|---------------|--------------------|
| Do not scale. Use figured dimensions or    | ly. All dimensions | to be | Subject       | Proposed Roof Plan |
| checked on site.                           |                    |       | Scale         | 1:100              |
| Issue / Revision                           | Date               | Rev   | Original Size | A3                 |
| Amendments                                 | 12.01.21           | Α     | Date          | 09.11.2020         |
| Amendments                                 | 28.03.22           | В     | D 4 N         |                    |
| Amendments                                 | 06.04.22           | С     | Drawing No.   | 003_PL_205_C       |