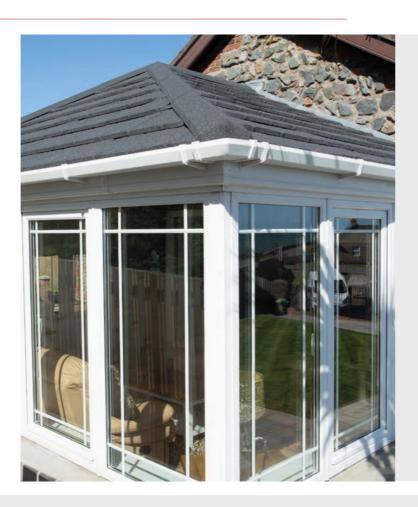

# CosyRoof gives you choice

No matter what shape or style of conservatory you currently have, you can benefit from a highly energy efficient roofing system, that has been specially designed and tested to create your dream living space

Modern, Edwardian, Victorian, Lean-to-styles, P-Shape and Sunburst conservatories, and more, we've got them all covered beautifully. Just let us know exactly what you would like and we'll take care of the rest.

# Offering a choice of roof tiles to suit your tastes

Our wide range of roof tiles are available in various styles to suit your conservatory and compliment your home.

For further information, visit our website **www.CosyRoof.com** 