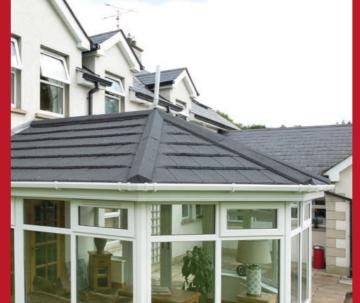

# CosyRoof gives you choice

No matter what shape or style of conservatory you currently have, you can benefit from a highly energy efficient roofing system, that has been specially designed and tested to create your dream living space

Modern, Edwardian, Victorian, Lean-to-styles, P-Shape and Sunburst conservatories, and more, we've got them all covered beautifully. Just let us know exactly what you would like and we'll take care of the rest.

# Offering a choice of roof tiles to suit your tastes

Our wide range of roof tiles are available in various styles to suit your conservatory and compliment your home.

For further information, visit our website **www.CosyRoof.com** 