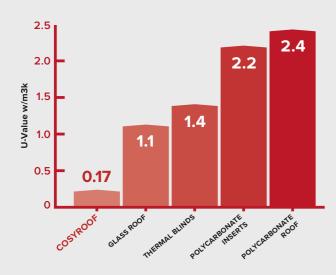

# Comfort all year round

Constructed with eight layers for durability and weatherproofing and with a U-value of 0.17, CosyRoof sunroom's performance vastly exceeds glass or polycarbonate roofs.

#### U-value of 0.17

U value measures how well a building component heats the inside of a structure. The lower the U value, the less heat is lost.

CosyRoof far surpasses other conservatory products designed to control light and temperature and ensure a trouble-free solution. Polycarbonate inserts or blinds simply can't offer the appearance, durability, thermal qualities and fuss-free ease we guarantee.