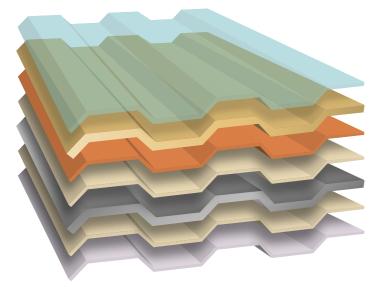

The tiling system is made up of eight layers for durability and weatherproofing, placed atop breathable felt and lathe. The fully installed ceiling consists of 75mm of insulation between the rafters, 9.5mm thick plasterboard, 3mm of bonding and 3mm of finished plaster – all of which provides excellent thermal properties.

## **CosyRoof lightweight tiling system**

- Acrylic top coat
- Stone granules
- Acrylic base coat
- Epoxy primer
- Galvanised steel panel
- Epoxy primer
- Polyester coating