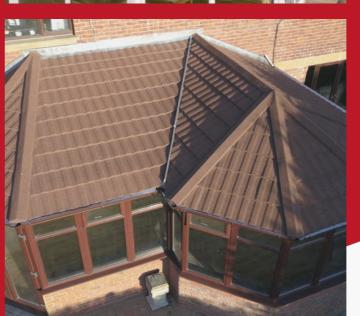

# CosyRoof gives you choice

No matter what shape or style of conservatory you currently have, you can benefit from a highly energy efficient roofing system, that has been specially designed and tested to create your dream living space

Modern, Edwardian, Victorian, Lean-to-styles, P-Shape and Sunburst conservatories, and more, we've got them all covered beautifully. Just let us know exactly what you would like and we'll take care of the rest.

# Offering a choice of roof tiles to suit your tastes

Our wide range of roof tiles are available in various styles to suit your conservatory and compliment your home.

For further information, visit our website **www.CosyRoof.com** 