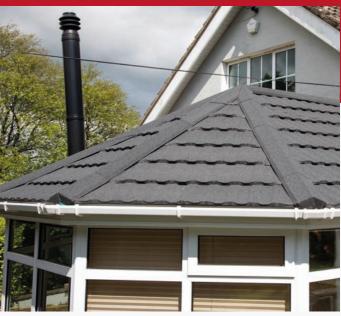

# Offering a choice of roof tiles to suit your tastes

Our wide range of roof tiles are available in various styles to suit your conservatory and compliment your home.

For further information, visit our website **www.CosyRoof.com** 

# CosyRoof gives you choice

No matter what shape or style of conservatory you currently have, you can benefit from a highly energy efficient roofing system, that has been specially designed and tested to create your dream living space

Modern, Edwardian, Victorian, Lean-to-styles, P-Shape and Sunburst conservatories, and more, we've got them all covered beautifully. Just let us know exactly what you would like and we'll take care of the rest.