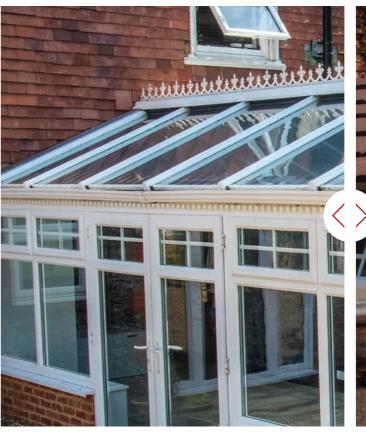

# CosyRoof gives you choice

No matter what shape or style of conservatory you currently have, you can benefit from a highly energy efficient roofing system, that has been specially designed and tested to create your dream living space

Modern, Edwardian, Victorian, Lean-to-styles, P-Shape and Sunburst conservatories, and more, we've got them all covered beautifully. Just let us know exactly what you would like and we'll take care of the rest.

# Offering a choice of roof tiles to suit your tastes

Our wide range of roof tiles are available in various styles to suit your conservatory and compliment your home.

For further information, visit our website **www.CosyRoof.com** 