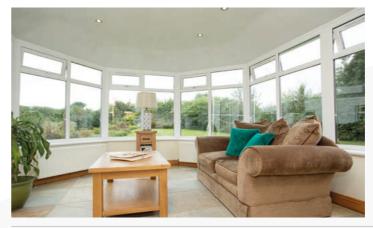

# We've got it covered

CosyRoof transforms that uncomfortable, unloved conservatory into a bright, cosy sunroom you'll love to spend time in year round.

# See the transformation

The before and after ...the results speak for themselves

"Had our conservatory roof replaced 3 weeks ago. Workmen arrived on time and worked through until late in very hot conditions! Work completed in under 2 days. We now have a cool usable room which looks amazing. ...Recommended!"