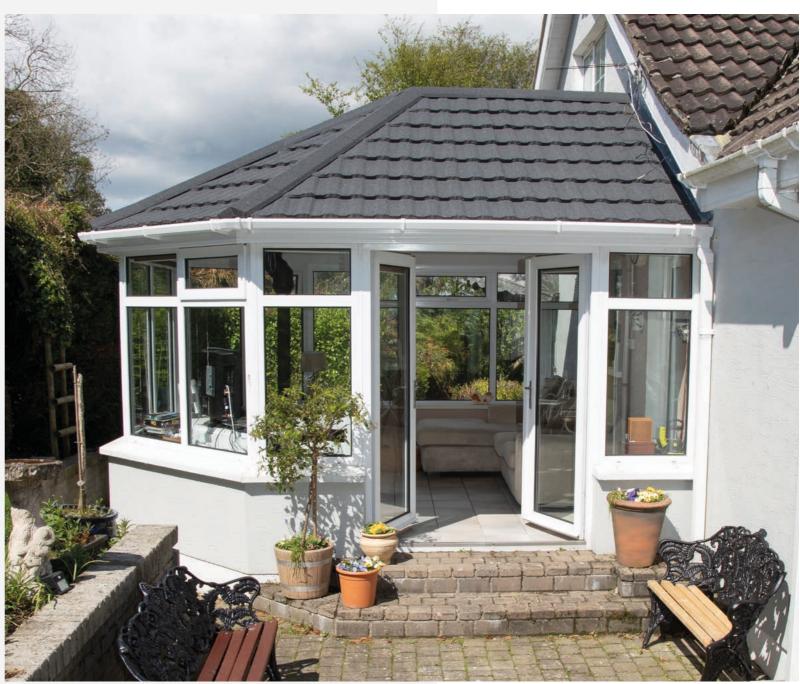

# See the transformation

The before and after ...the results speak for themselves

"Had our conservatory roof replaced 3 weeks ago. Workmen arrived on time and worked through until late in very hot conditions! Work completed in under 2 days. We now have a cool usable room which looks amazing. ...Recommended!"

# So much quality. So affordable.

A CosyRoof conservatory transformation means quality that lasts and lasts. No sticking-plaster, halfway house fix, but a durable long-term solution, guaranteed to turn that unused space into a comfortable extra room to enjoy anytime.

### **Built to Endure**

The quality is noticeable. This is a proper tiled roof, turning your conservatory into a integral part of your home and improving the overall appearance.

Your new roof is weathertight and installed to endure. We stand over our work with an unmatched 10-year insurance backed guarantee, plus a 40 year guarantee on our tiles. From start to finish, we deliver a first-class job, beginning with recycling up to 90% of the original conservatory roof.