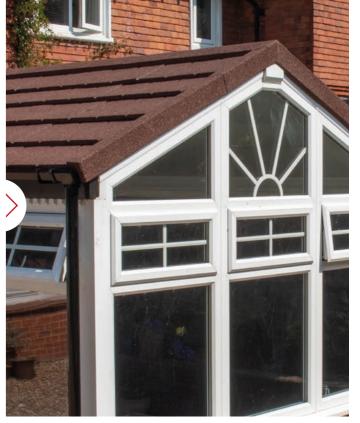

# CosyRoof gives you choice

No matter what shape or style of conservatory you currently have, you can benefit from a highly energy efficient roofing system, that has been specially designed and tested to create your dream living space

Modern, Edwardian, Victorian, Lean-to-styles, P-Shape and Sunburst conservatories, and more, we've got them all covered beautifully. Just let us know exactly what you would like and we'll take care of the rest.

# Offering a choice of roof tiles to suit your tastes

Our wide range of roof tiles are available in various styles to suit your conservatory and compliment your home.

For further information, visit our website **www.CosyRoof.com** 