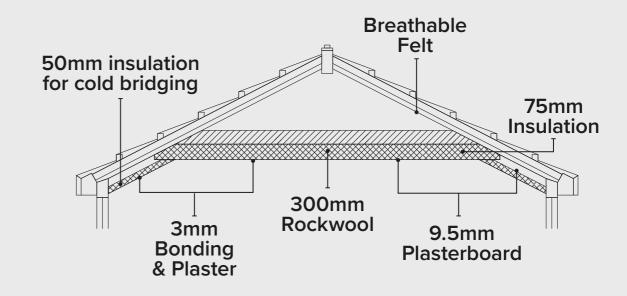

# Comfort all year round

Constructed with eight layers for durability and weatherproofing and with a U-value of 0.17, CosyRoof sunroom's performance vastly exceeds glass or polycarbonate roofs.

#### U-value of 0.17

U value measures how well a building component heats the inside of a structure. The lower the U value, the less heat is lost.

The tiling system is made up of eight layers for durability and weatherproofing, placed atop breathable felt and lathe. The fully installed ceiling consists of 75mm of insulation between the rafters, 9.5mm thick plasterboard, 3mm of bonding and 3mm of finished plaster – all of which provides excellent thermal properties.

A CosyRoof conversion transforms that climate-challenged conservatory into a cosy room you can use any time and save on heating bills into the bargain.

75mm Installation