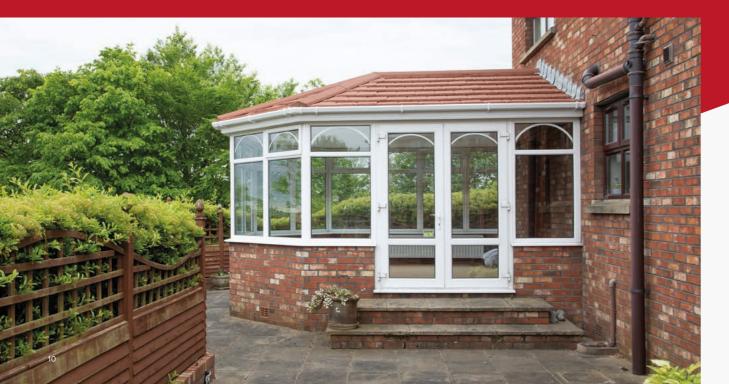

# CosyRoof gives you choice

No matter what shape or style of conservatory you currently have, you can benefit from a highly energy efficient roofing system, that has been specially designed and tested to create your dream living space

Modern, Edwardian, Victorian, Lean-to-styles, P-Shape and Sunburst conservatories, and more, we've got them all covered beautifully. Just let us know exactly what you would like and we'll take care of the rest.

# Offering a choice of roof tiles to suit your tastes

Our wide range of roof tiles are available in various styles to suit your conservatory and compliment your home.

For further information, visit our website **www.CosyRoof.com** 