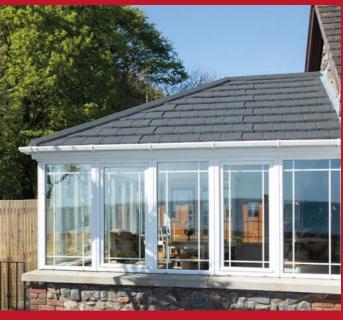

# CosyRoof gives you choice

No matter what shape or style of conservatory you currently have, you can benefit from a highly energy efficient roofing system, that has been specially designed and tested to create your dream living space

Modern, Edwardian, Victorian, Lean-to-styles, P-Shape and Sunburst conservatories, and more, we've got them all covered beautifully. Just let us know exactly what you would like and we'll take care of the rest.

# Offering a choice of roof tiles to suit your tastes

Our wide range of roof tiles are available in various styles to suit your conservatory and compliment your home.

For further information, visit our website **www.CosyRoof.com** 