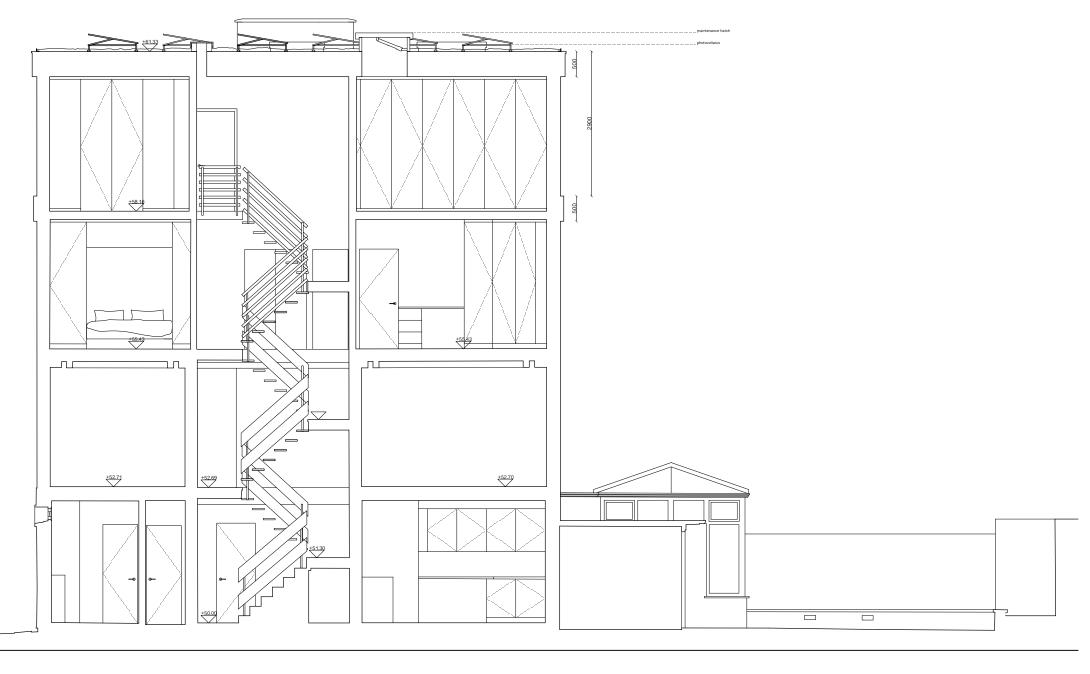

Project: Brocas Close

Brocas Close P
Client: D

Alex Eskander
Project Number:
018

Drawing Name: Proposed Section Long AA

Proposed Section Long AA

Drawing Number: 018-A305

Date: 16/11/2021 Scale/Format: 1:75/A4 Drawn/Checked: TH/TH

Approved: TH

CAD Reference:

19 Cross Court London SE5 8HH 07707607304 tom@tomhart.uk General Notes: Do not scale from drawings. Discrepencies to be reported immediately to the Architect. IT to be read in conjunction with Architect's, Landscape Architect's, and Structural Engineers' drawings. All existing site, tree and building information has been compiled from different sources. All dimensions given in millimeters unless otherwise stated. All dimensions to be checked on site.