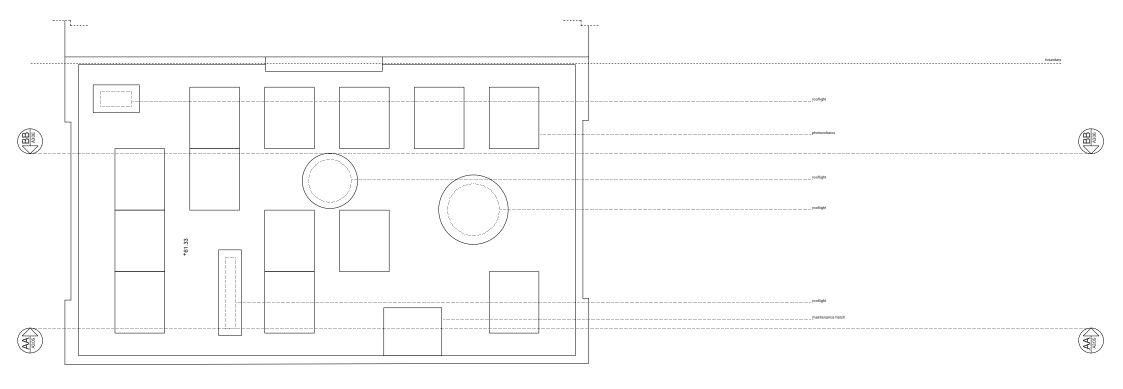

| 001  | 211217 | Drawing update   | TH TH       |
|------|--------|------------------|-------------|
| 001  | 220329 | Rooflight update | TH TH       |
| Rev. | Date   | Description      | Drawn Check |

Project: Brocas Close

Client: Alex Eskander

Project Number:

Drawing Name: Proposed Plan Roof

Drawing Number: 018-A111

Date: 16/11/2021 Scale/Format: 1:75/A4 Drawn/Checked: TH/TH

Approved: TH

CAD Reference: