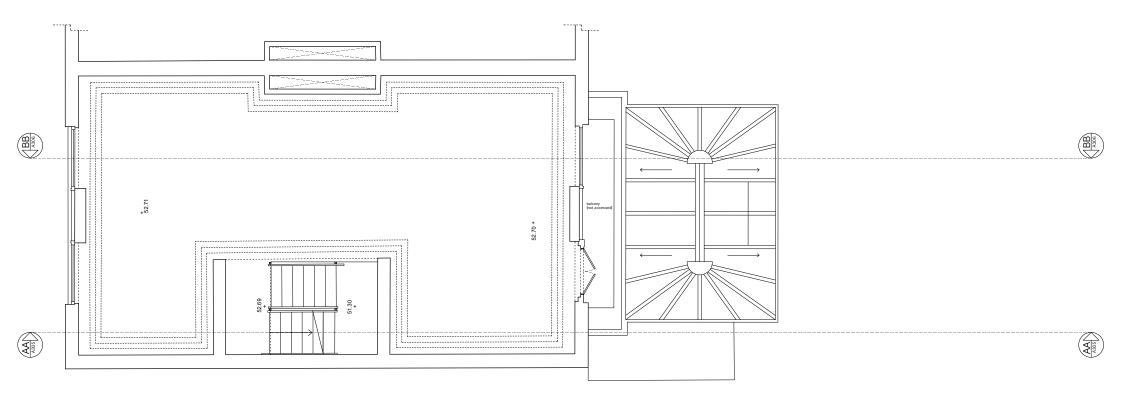

Drawing Name: Project: Proposed Plan First Floor Brocas Close

Client:

018

Project Number:

Drawing Number: 018-A108 Alex Eskander

Date: 16/11/2021 Scale/Format: 1:75/A4 Drawn/Checked: TH/TH

Approved: TH

CAD Reference: