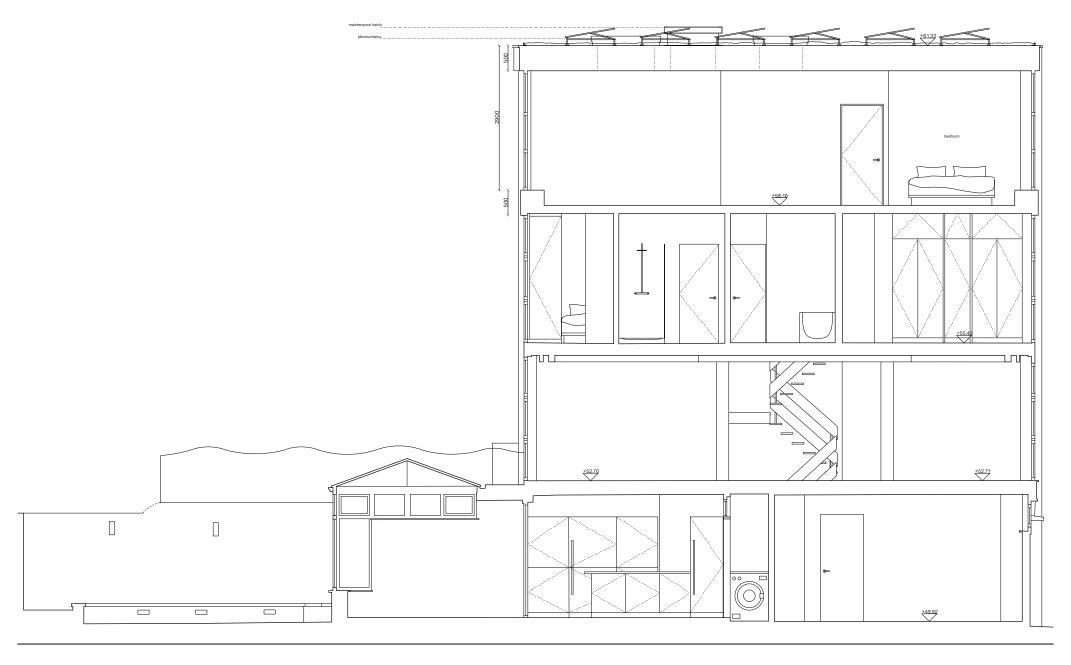

Project: Brocas Close

Client: Alex Eskander

Project Number: 018 Drawing Name: Proposed Long Section BB

Drawing Number: 018-A306

Date: 16/11/2021 Scale/Format: 1:75/A4 Drawn/Checked: TH/TH

Approved: TH

CAD Reference: