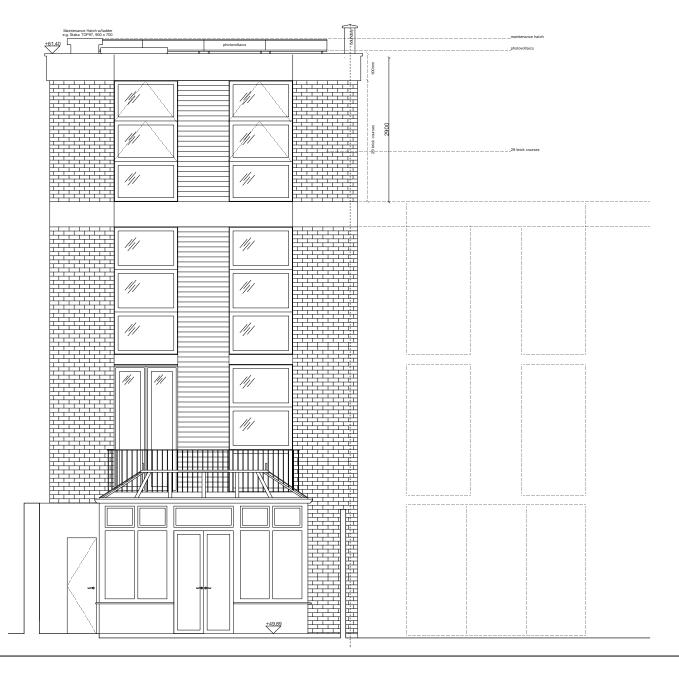

Project: Brocas Clo

Brocas Close
Client:

Alex Eskander
Project Number:

018

Drawing Name: Proposed Elevation Rear

Drawing Number: 018-A204

Date: 16/11/2021 Scale/Format: 1:75/A4 Drawn/Checked: TH/TH

Approved: TH

CAD Reference:

 $\mathsf{TT}$ 

19 Cross Court London SE5 8HH 07707607304 tom@tomhart.uk General Notes: Do not scale from drawings. Discrepencies to be reported immediately to the Architect. IT to be read in conjunction with Architect's, Landscape Architect's, and Structural Enigineers' drawings. All existing site, tree and building information has been compiled from different sources. All dimensions given in millimeters unless otherwise stated. All dimensions to be checked on site.