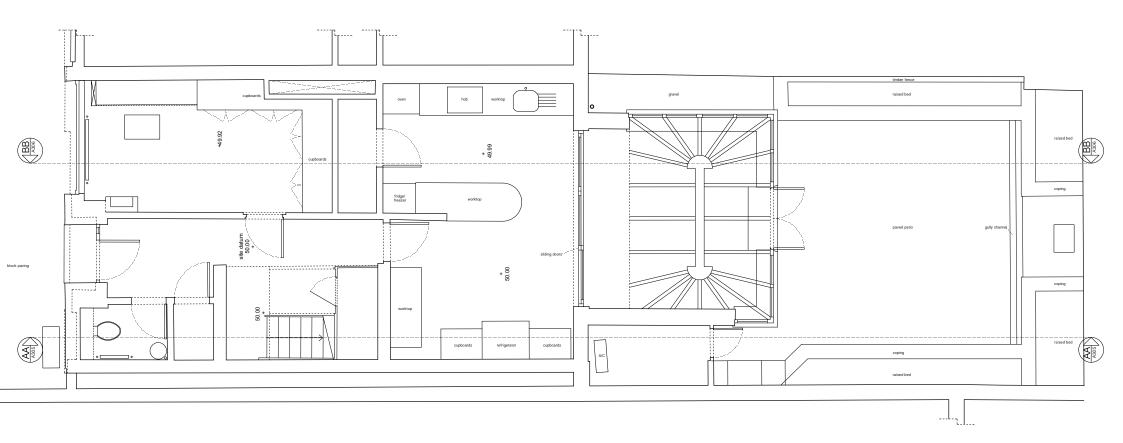

Project: Brocas Close

Client: Alex Eskander Project Number:

018

Drawing Name: Proposed Plan Ground Floor

Scale/Format: 1:75/A4

Drawing Number: 018-A107

Date: 16/11/2021

Drawn/Checked: TH/TH