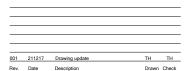

| 001 | 211217 | Drawing update         | TH    | TH    |
|-----|--------|------------------------|-------|-------|
| 001 | 220329 | Rear El. window update | TH    | TH    |
| Rev | Date   | Description            | Drawn | Check |