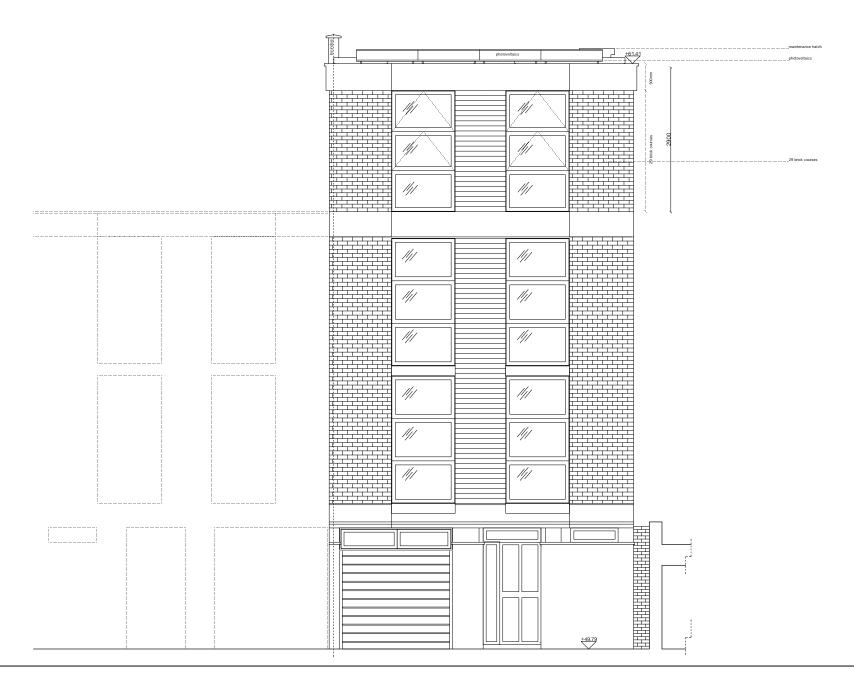

Project: Brocas Close

Brocas Close Client: Alex Eskander

Project Number: 018 Drawing Name: Proposed Elevation Front

Proposed Elevation Front

Drawing Number: 018-A203

Date: 16/11/2021 Scale/Format: 1:75/A4 Drawn/Checked: TH/TH

Approved: TH

CAD Reference:

19 Cross Court London General Not SE5 8HH 07707607304 reported im tom@tomhart.uk drawings. A compiled for compiled for

General Notes: Do not scale from drawings. Discrepencies to be reported immediately to the Architect. IT to be read in conjunction with Architect's. Landscape Architect's, and Structural Engineers' drawings. All existing site, tree and building information has been compiled from different sources. All dimensions given in millimeters unless otherwise stated. All dimensions to be checked on site.