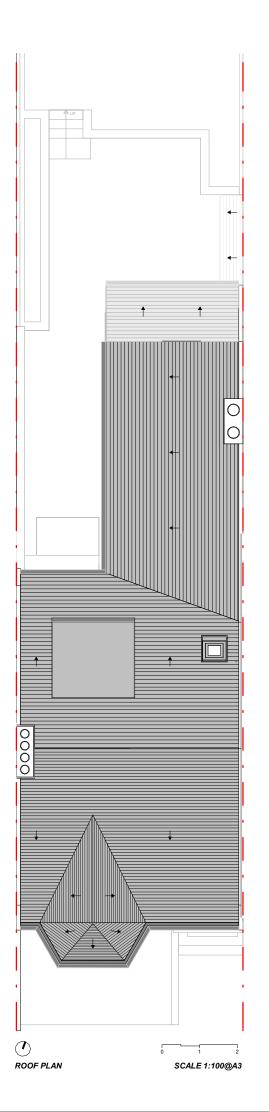

CLIENT:

DR D CHOWDHURY

PROJECT:

GROUND FLOOR SIDE & REAR EXTENSION

ADDRESS:

57 HILLFIELD ROAD, NW6 1QD, LONDON

TITLE:

**EXISTING** PLANS

DATE: 16/03/2022

PROJECT NUM: P-051

DRAWING NUM:

SCALE:

1/100 (@ A3)

) |

REV: STATUS:

EX-01