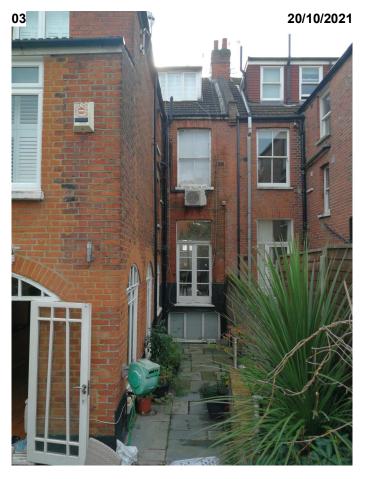

- No. 57 Front Elevation Context: No.55 left side & No.59 right side.

- No. 57 & No.59 Rear Elevation.

- No. 57 Rear Elevation.

- No. 57 & No.55 Rear Elevation.

- No. 57 recessed Rear Elevation.

- No. 57 Rear Garden.