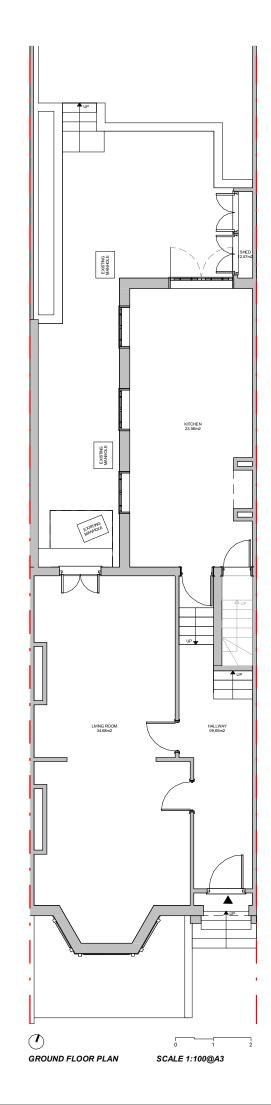

CLIENT:

DR D CHOWDHURY

PROJECT:

GROUND FLOOR SIDE & REAR EXTENSION

ADDRESS:

57 HILLFIELD ROAD, NW6 1QD, LONDON

TITLE:

**EXISTING** PLANS

DATE: 16/03/2022

PROJECT NUM: P-051

DRAWING NUM:

SCALE:

1/100 (@ A3)

) |

REV: STATUS:

EX-01