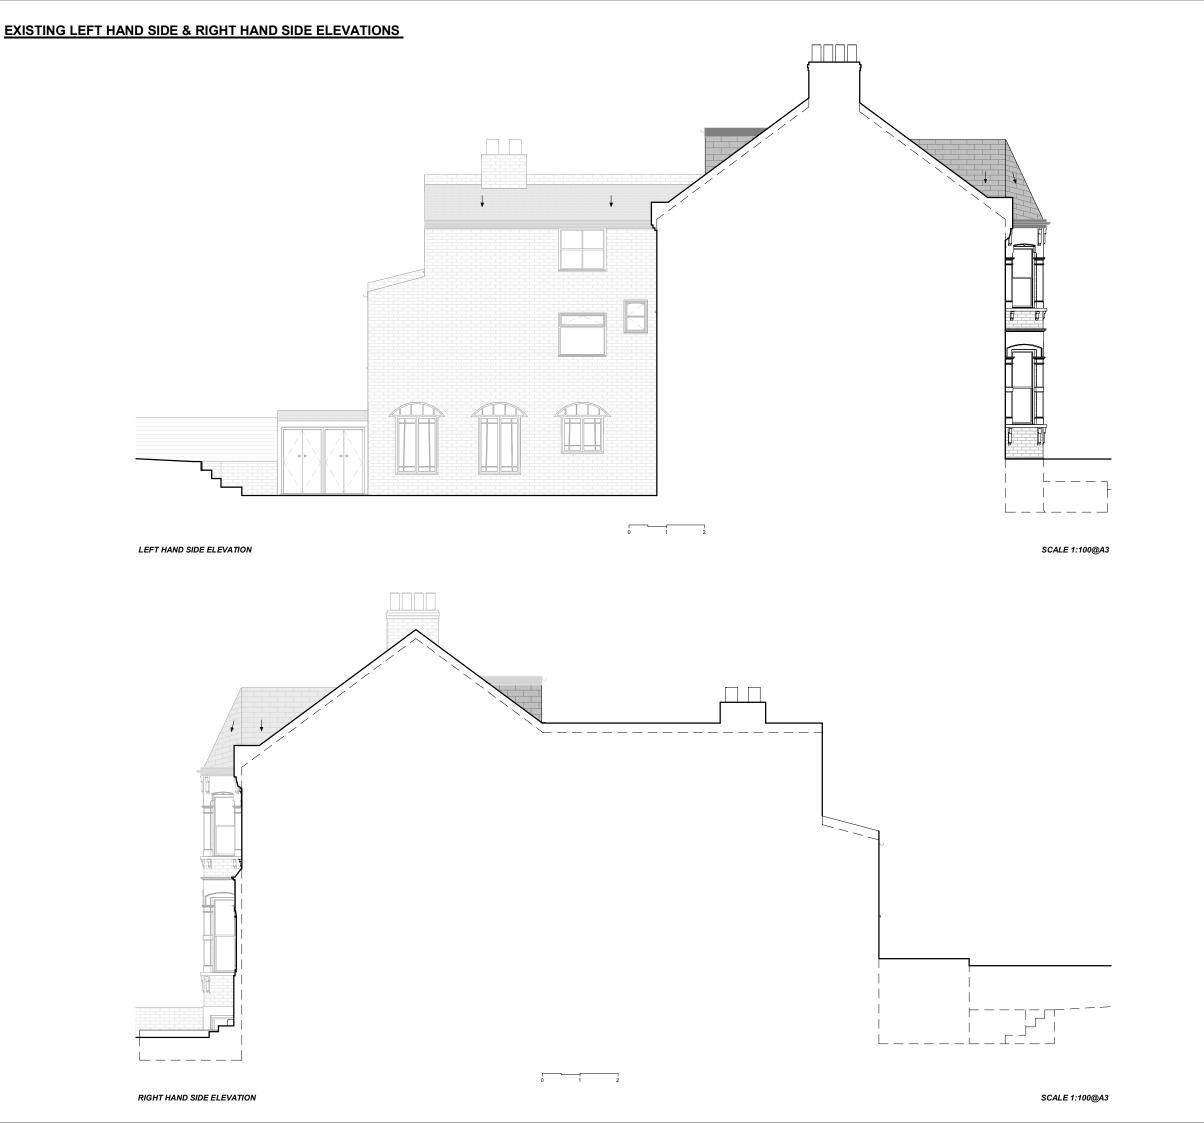

### **EXISTING FRONT & REAR ELEVATIONS**

CLIENT:

DR D CHOWDHURY

PROJECT:

GROUND FLOOR SIDE & REAR EXTENSION

ADDRESS:

57 HILLFIELD ROAD, NW6 1QD, LONDON

TITLE:

**EXISTING**LHS & RHS ELEVATIONS

CLIENT:

DR D CHOWDHURY

PROJECT:

**GROUND FLOOR** SIDE & REAR EXTENSION

ADDRESS:

57 HILLFIELD ROAD, NW6 1QD, LONDON

TITLE:

**EXISTING** LHS & RHS ELEVATIONS