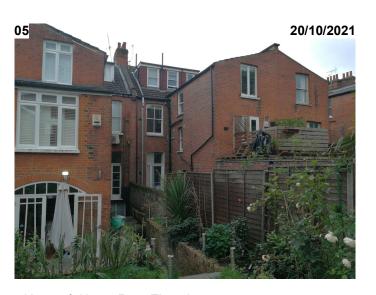

- No. 57 Front Elevation Context: No.55 left side & No.59 right side.

- No. 57 & No.59 Rear Elevation.

- No. 57 Rear Elevation.

- No. 57 & No.55 Rear Elevation.

- No. 57 recessed Rear Elevation.

- No. 57 Rear Garden.