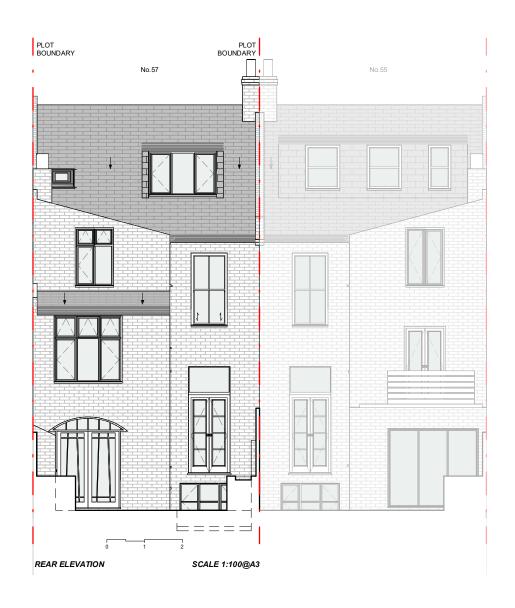

### **EXISTING FRONT & REAR ELEVATIONS**

CLIENT:

DR D CHOWDHURY

PROJECT:

GROUND FLOOR SIDE & REAR EXTENSION

ADDRESS:

57 HILLFIELD ROAD, NW6 1QD, LONDON

TITLE:

**EXISTING**LHS & RHS ELEVATIONS

DATE:

PROJECT NUM:

DRAWING NUM:

16/03/2022

P-051

SCALE:

1/100 (@ A3)

EX-02