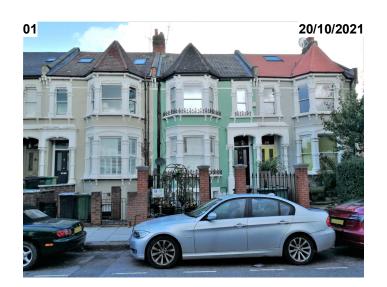

- No. 57 Front Elevation Context: No.55 left side & No.59 right side.

- No. 57 & No.59 Rear Elevation.

- No. 57 Rear Elevation.

- No. 57 & No.55 Rear Elevation.

- No. 57 recessed Rear Elevation.

- No. 57 Rear Garden.

### **SITE PHOTOGRAPHS**

DATE: 16/03/2022

PROJECT NUM:

P-051

DRAWING NUM:

SCALE:

1/100 (@ A3)

status: EX-04