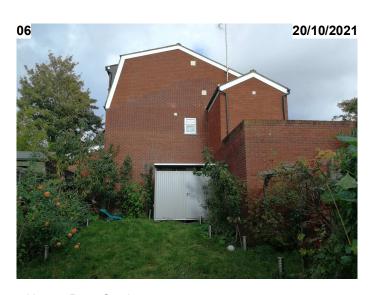

- No. 57 Front Elevation Context: No.55 left side & No.59 right side.

- No. 57 & No.59 Rear Elevation.

- No. 57 Rear Elevation.

- No. 57 & No.55 Rear Elevation.

- No. 57 recessed Rear Elevation.

- No. 57 Rear Garden.