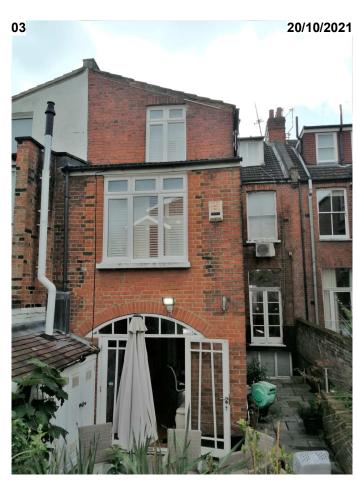

- No. 57 Front Elevation Context: No.55 left side & No.59 right side.

- No. 57 & No.59 Rear Elevation.

- No. 57 Rear Elevation.

- No. 57 & No.55 Rear Elevation.

- No. 57 recessed Rear Elevation.

- No. 57 Rear Garden.