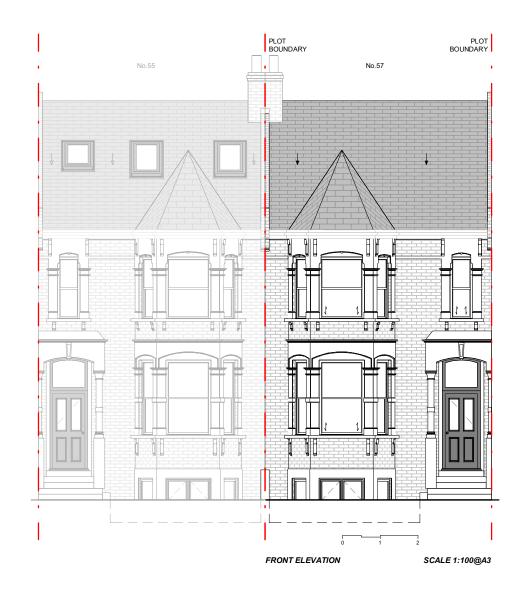

### **EXISTING FRONT & REAR ELEVATIONS**

CLIENT:

DR D CHOWDHURY

PROJECT:

GROUND FLOOR SIDE & REAR EXTENSION

ADDRESS:

57 HILLFIELD ROAD, NW6 1QD, LONDON

TITLE:

**EXISTING**LHS & RHS ELEVATIONS

DATE:

PROJECT NUM:

DRAWING NUM:

16/03/2022

P-051

SCALE:

1/100 (@ A3)

EX-02