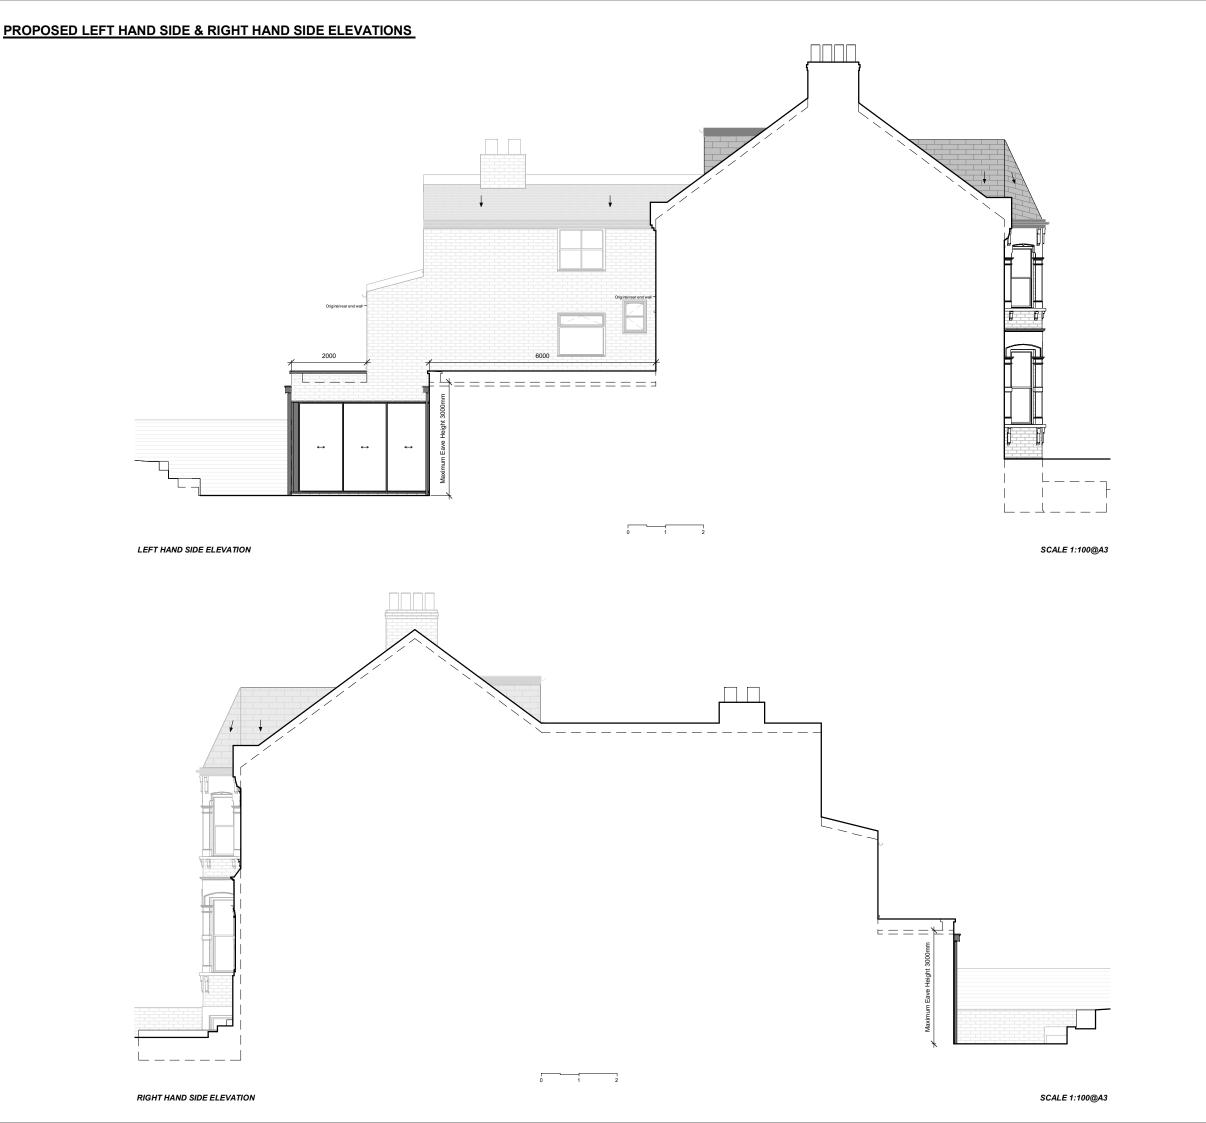

CLIENT:

DR D CHOWDHURY

PROJECT:

**GROUND FLOOR** SIDE & REAR EXTENSION

ADDRESS:

57 HILLFIELD ROAD, NW6 1QD, LONDON

TITLE:

**PROPOSED** LHS & RHS ELEVATIONS

LHS & RHS ELEVATIONS

DATE: 16/03/2022

PROJECT NUM: P-051

SCALE:

1/100 (@ A3)

DRAWING NUM:

REV: STATUS:

**PR-03**