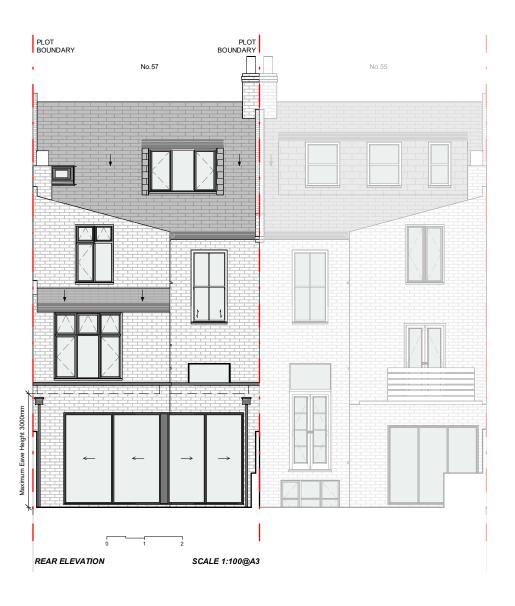

### PROPOSED FRONT & REAR ELEVATIONS

CLIENT:

DR D CHOWDHURY

PROJECT:

GROUND FLOOR SIDE & REAR EXTENSION

ADDRESS:

57 HILLFIELD ROAD, NW6 1QD, LONDON

TITLE:

**PROPOSED** PLANS