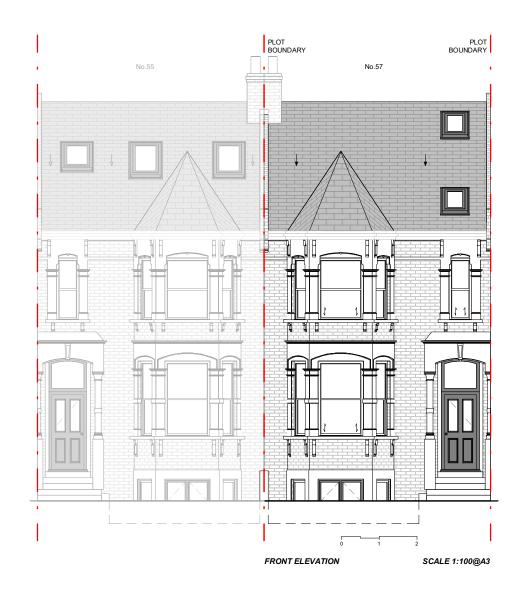

### PROPOSED FRONT & REAR ELEVATIONS

CLIENT:

DR D CHOWDHURY

PROJECT:

GROUND FLOOR SIDE & REAR EXTENSION

ADDRESS:

57 HILLFIELD ROAD, NW6 1QD, LONDON

TITLE:

**PROPOSED** PLANS