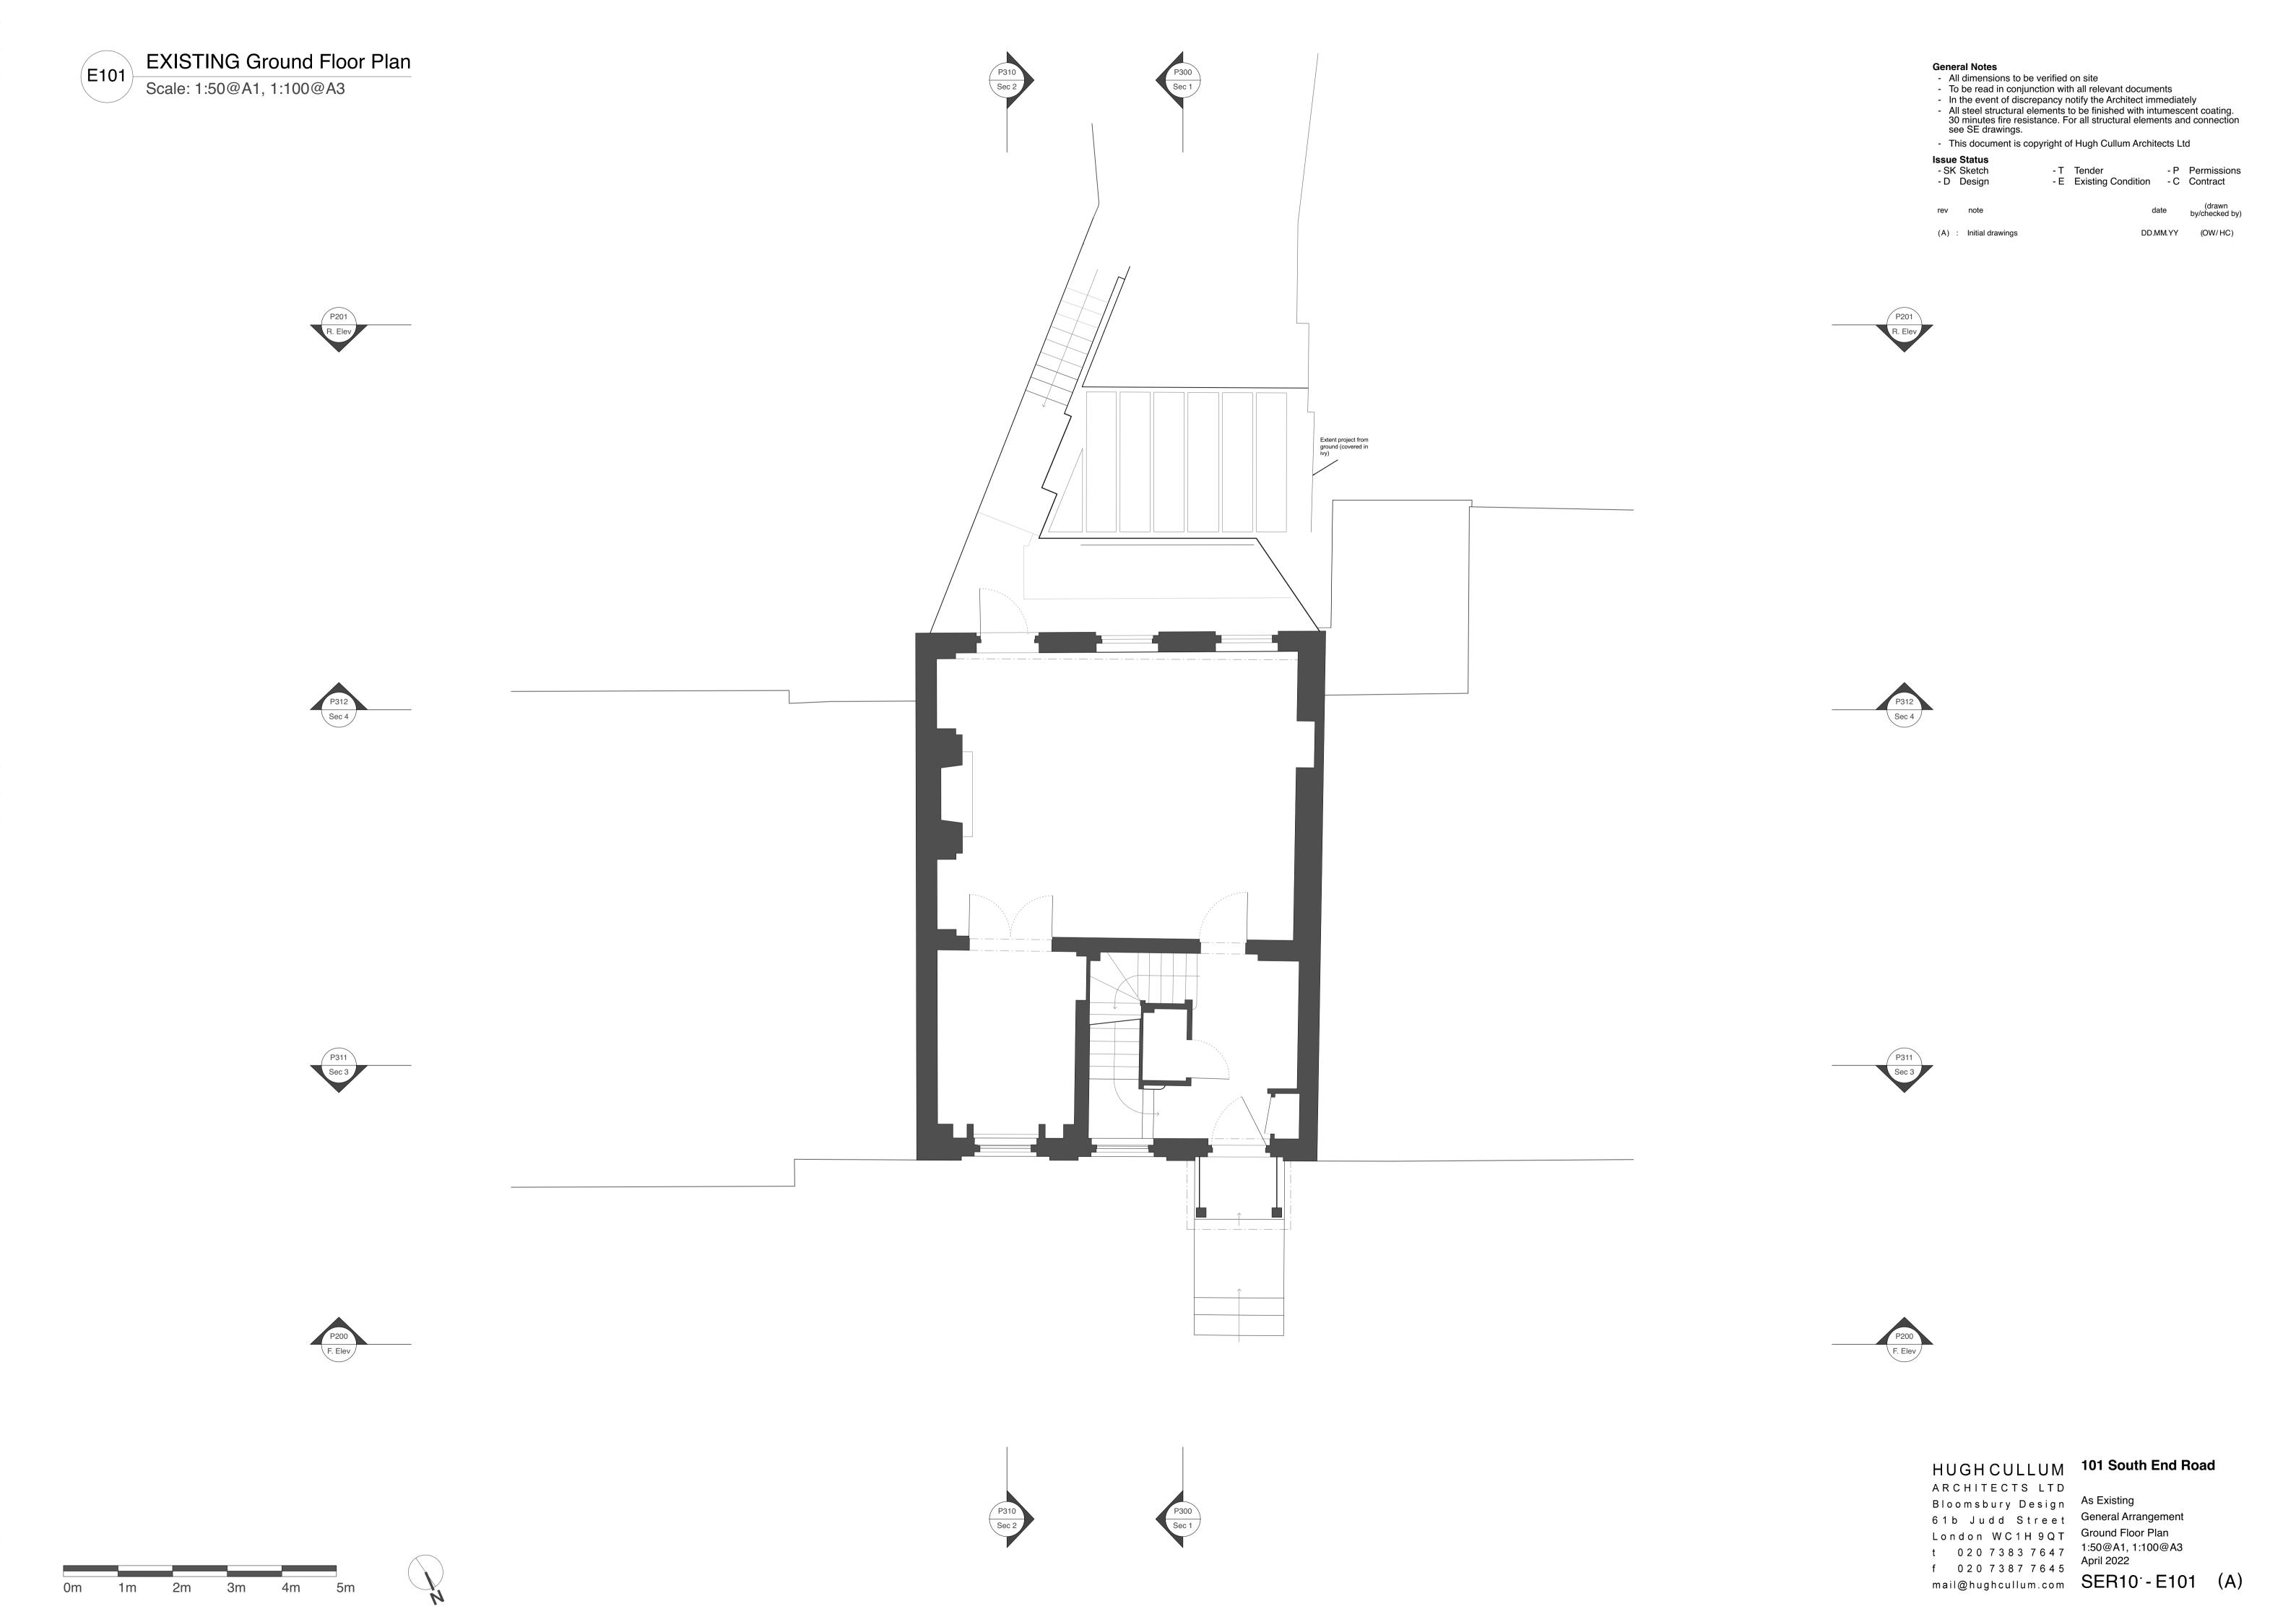

- All dimensions to be verified on siteTo be read in conjunction with all relevant documents
- In the event of discrepancy notify the Architect immediately
  All steel structural elements to be finished with intumescent coating.
  30 minutes fire resistance. For all structural elements and connection see SE drawings.
- This document is copyright of Hugh Cullum Architects Ltd

Issue Status
- SK Sketch
- D Design

- T Tender

- P Permissions - E Existing Condition - C Contract

(A) : Initial drawings

DD.MM.YY (OW/HC)

HUGHCULLUM

ARCHITECTS LTD

Bloomsbury Design
61b Judd Street
London WC1H9QT
t 02073837647
f 02073877645
mail@hughcullum.com