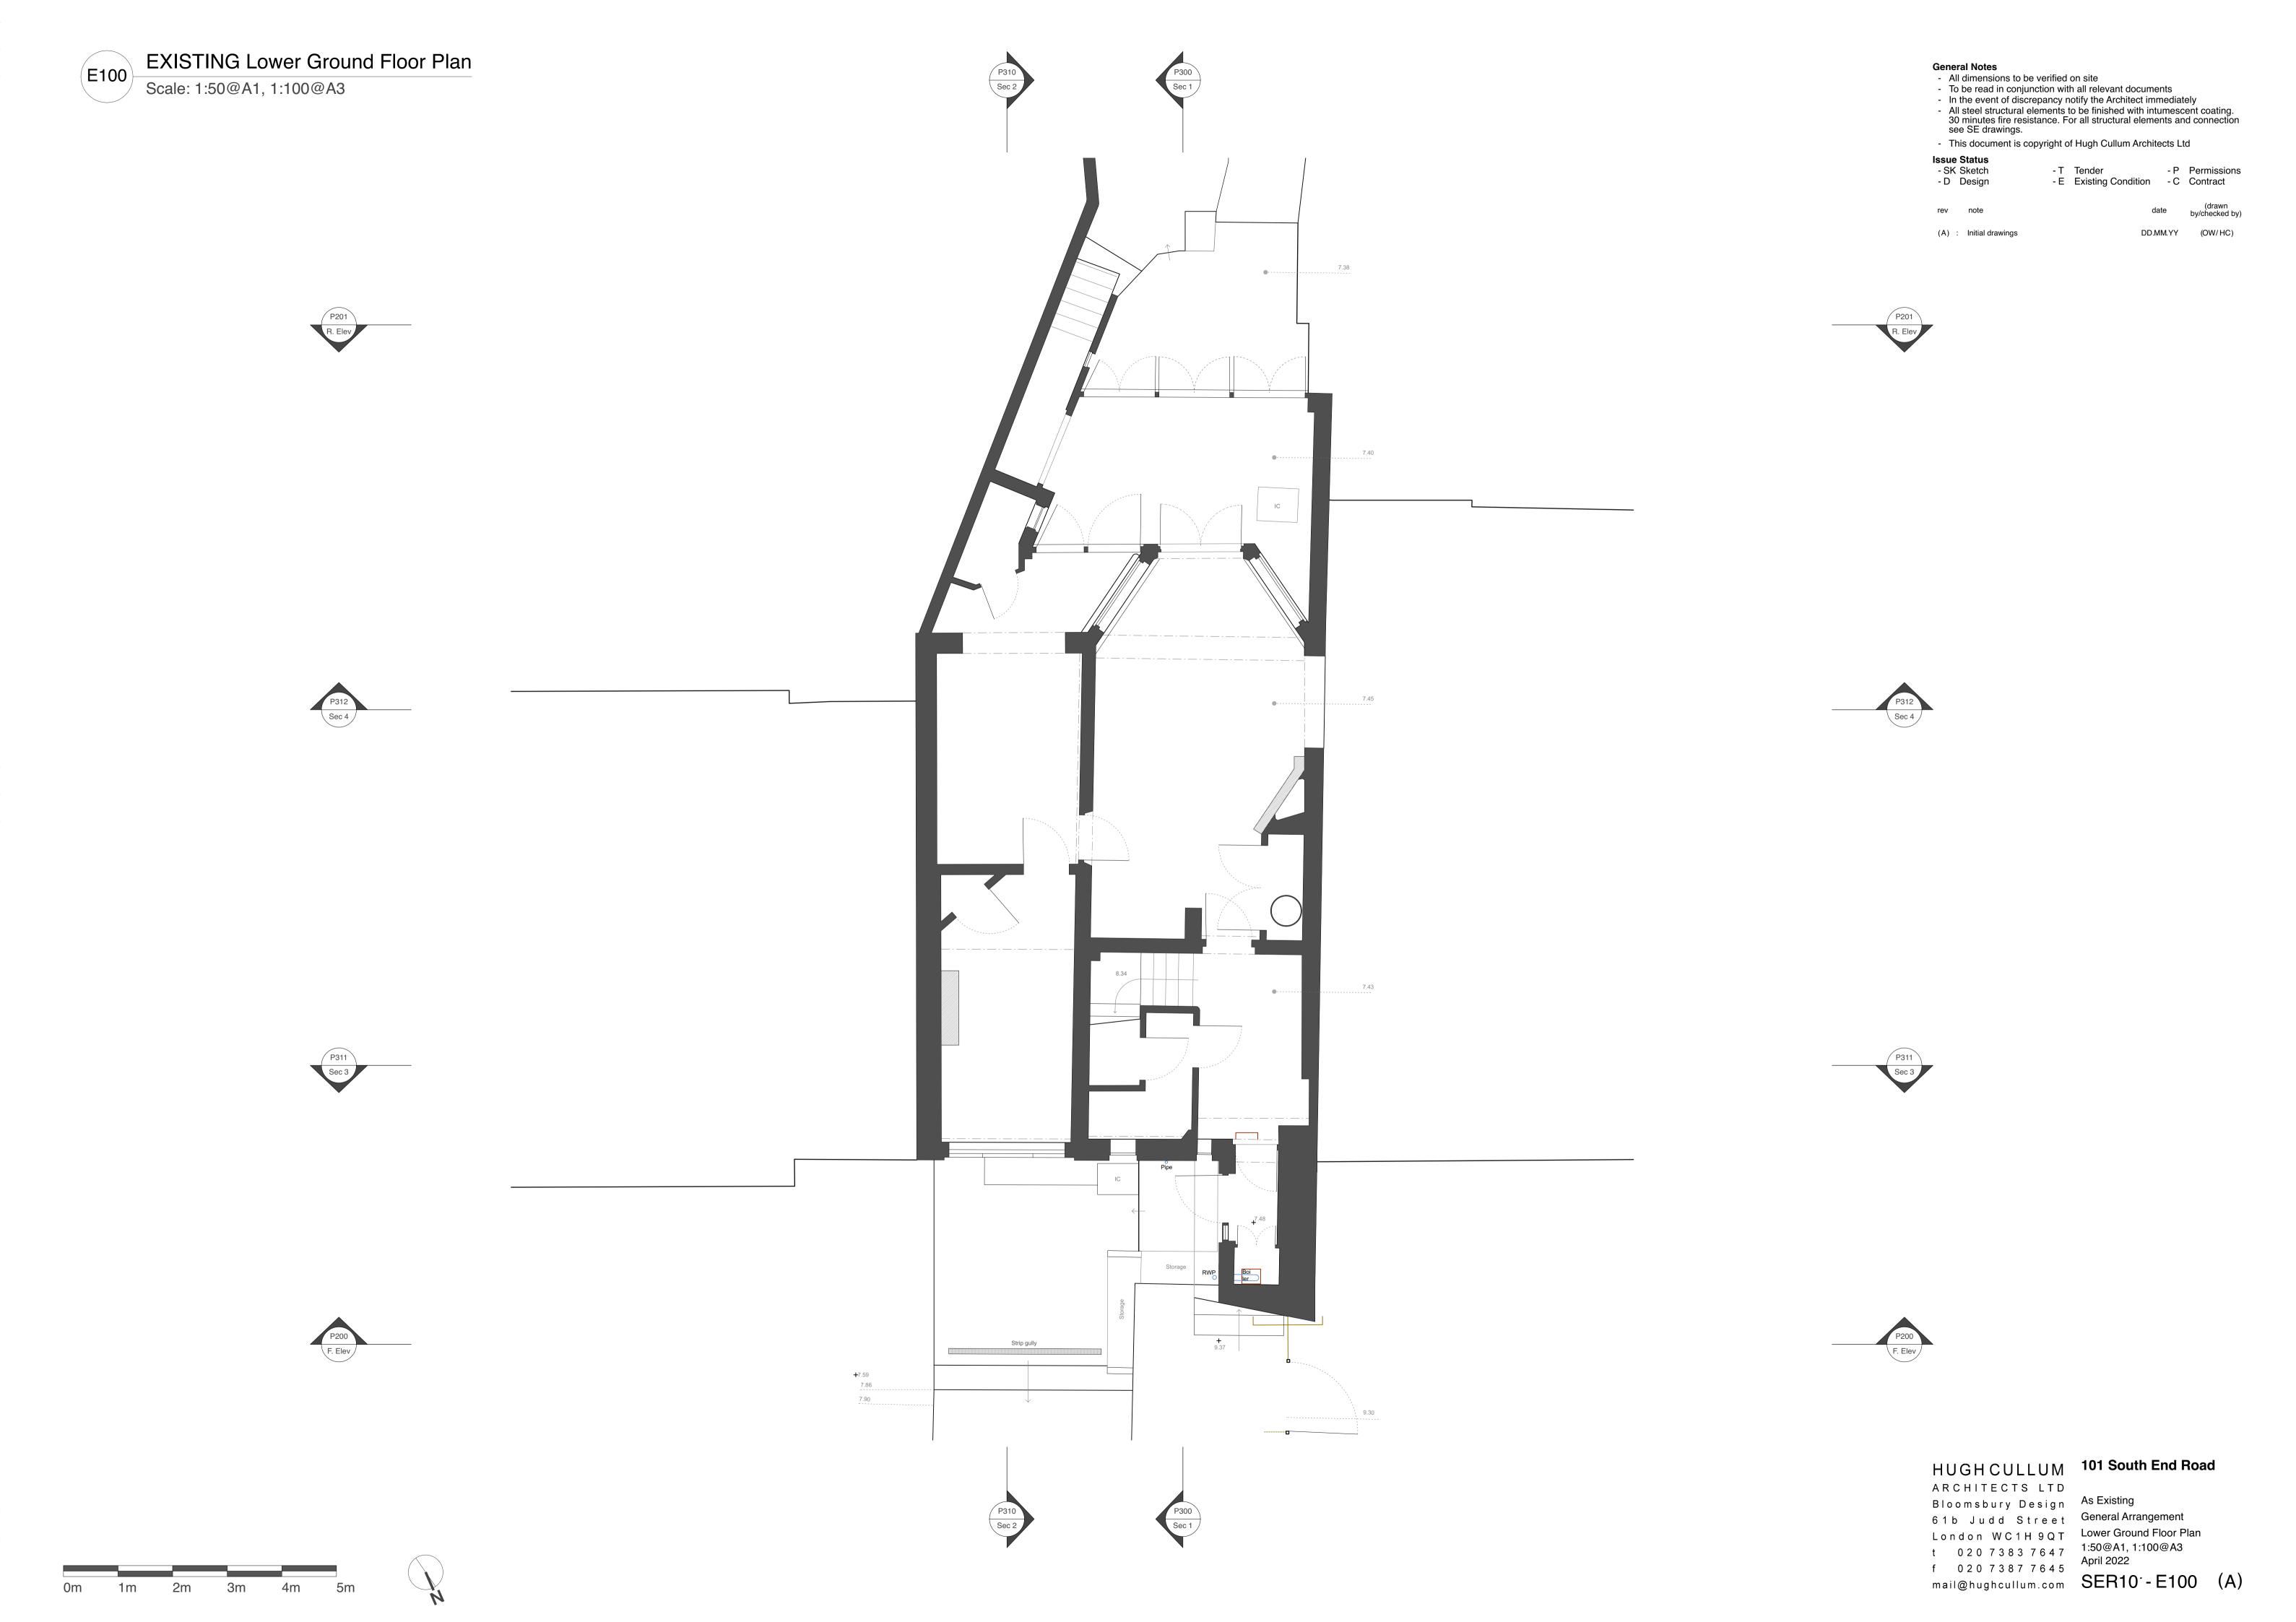

- All dimensions to be verified on siteTo be read in conjunction with all relevant documents
- In the event of discrepancy notify the Architect immediately
  All steel structural elements to be finished with intumescent coating.
  30 minutes fire resistance. For all structural elements and connection see SE drawings.
- This document is copyright of Hugh Cullum Architects Ltd

Issue Status
- SK Sketch
- D Design

- T Tender

- P Permissions - E Existing Condition - C Contract

(A) : Initial drawings

DD.MM.YY (OW/HC)

HUGHCULLUM

ARCHITECTS LTD

Bloomsbury Design
61b Judd Street
London WC1H9QT
t 02073837647
f 02073877645
mail@hughcullum.com