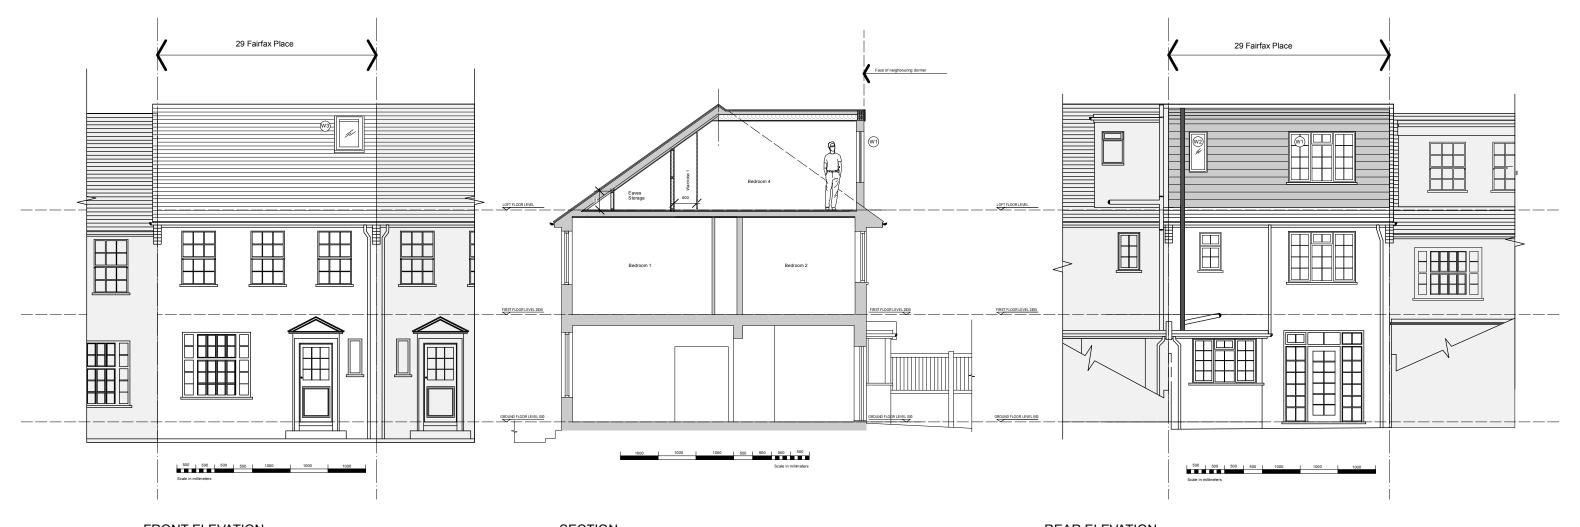

FRONT ELEVATION **SECTION REAR ELEVATION** 

## PLANNING

DRAWING FOR PLANNING APPLICATION PURPOSES ONLY. NOT FOR CONSTRUCTION.

This is a 'Scheme Level Drawing' and is intended to illustrate the general arrangement of the project proposals. As it stands this drawing does not include all of the detail necessary for a full plans building regulations application.

While this drawing can be used as a base drawing for construction purposes, your building contractor may require more information. It is therefore important to discuss, with your architect & builder together, where more detail would be appropriate.

Drawing name: Your Architect Your Home Licensee: Elevations & Section - Proposed Architect Your Home Chelsea 60 Farliegh Road 12.04.22 London N16 7TQ Scale: 1:100@A3

Drawing no: Job no: 58-222 A114 Drawn by: Revision: RC

All dimensions are in millimetres All dimensions to be checked on site © Architect Your Home 29 Fairfax Place, London, NW6 4EJ Project name:

architectyourhome