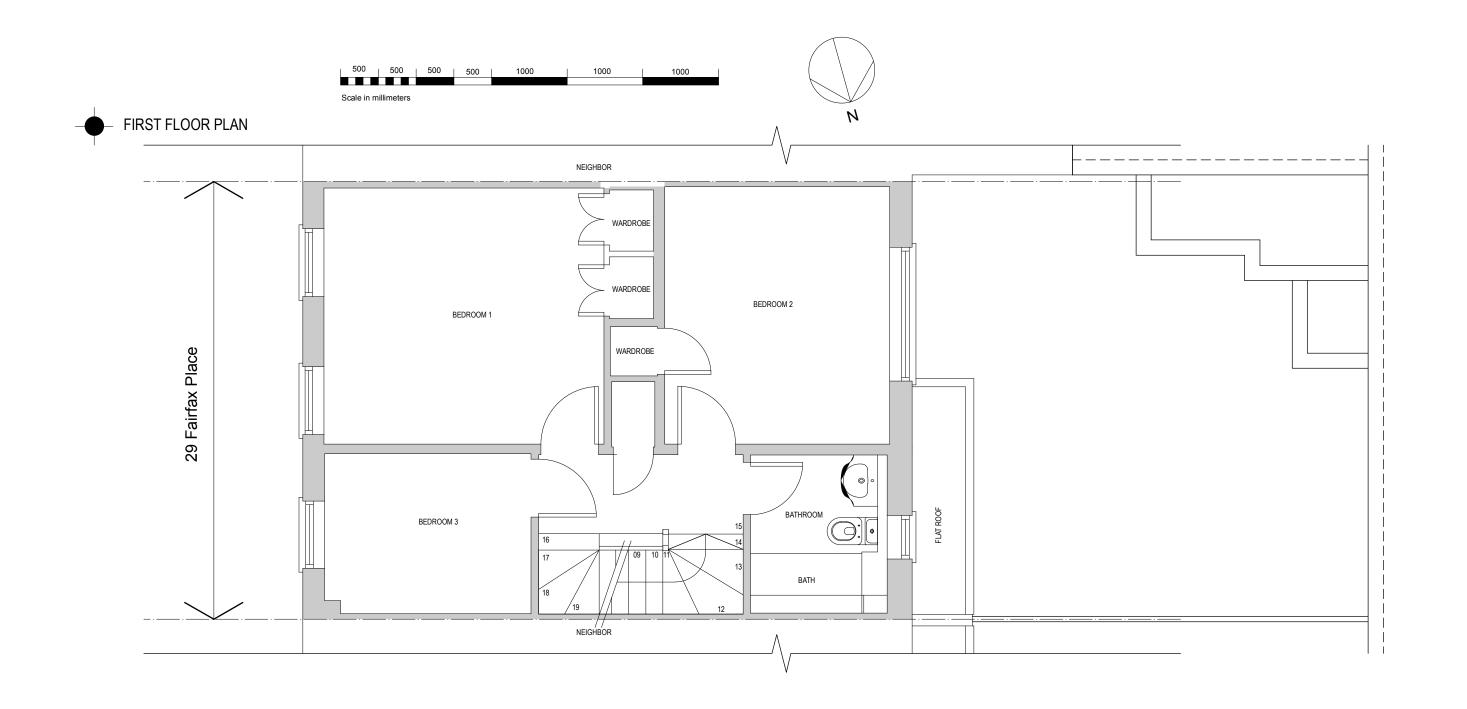

|                                                                                                    | Your Architect Your Home Licensee: Architect Your Home <i>Chelsea</i> 60 Farliegh Road London N16 7TQ |                                      | First Floor Plan - Proposed |                |                      |                     |  |
|----------------------------------------------------------------------------------------------------|-------------------------------------------------------------------------------------------------------|--------------------------------------|-----------------------------|----------------|----------------------|---------------------|--|
|                                                                                                    |                                                                                                       |                                      |                             | Date: 12.04.22 | Job no:<br>58-222    | Drawing no:<br>A111 |  |
|                                                                                                    |                                                                                                       |                                      |                             | Scale: 1:50@A3 | Revision:            | Drawn by:           |  |
| All dimensions are in millimetres<br>All dimensions to be checked on site<br>© Architect Your Home | Project name:                                                                                         | 29 Fairfax Place,<br>London, NW6 4EJ |                             | Project name:  | me<br>hitectyourhome |                     |  |