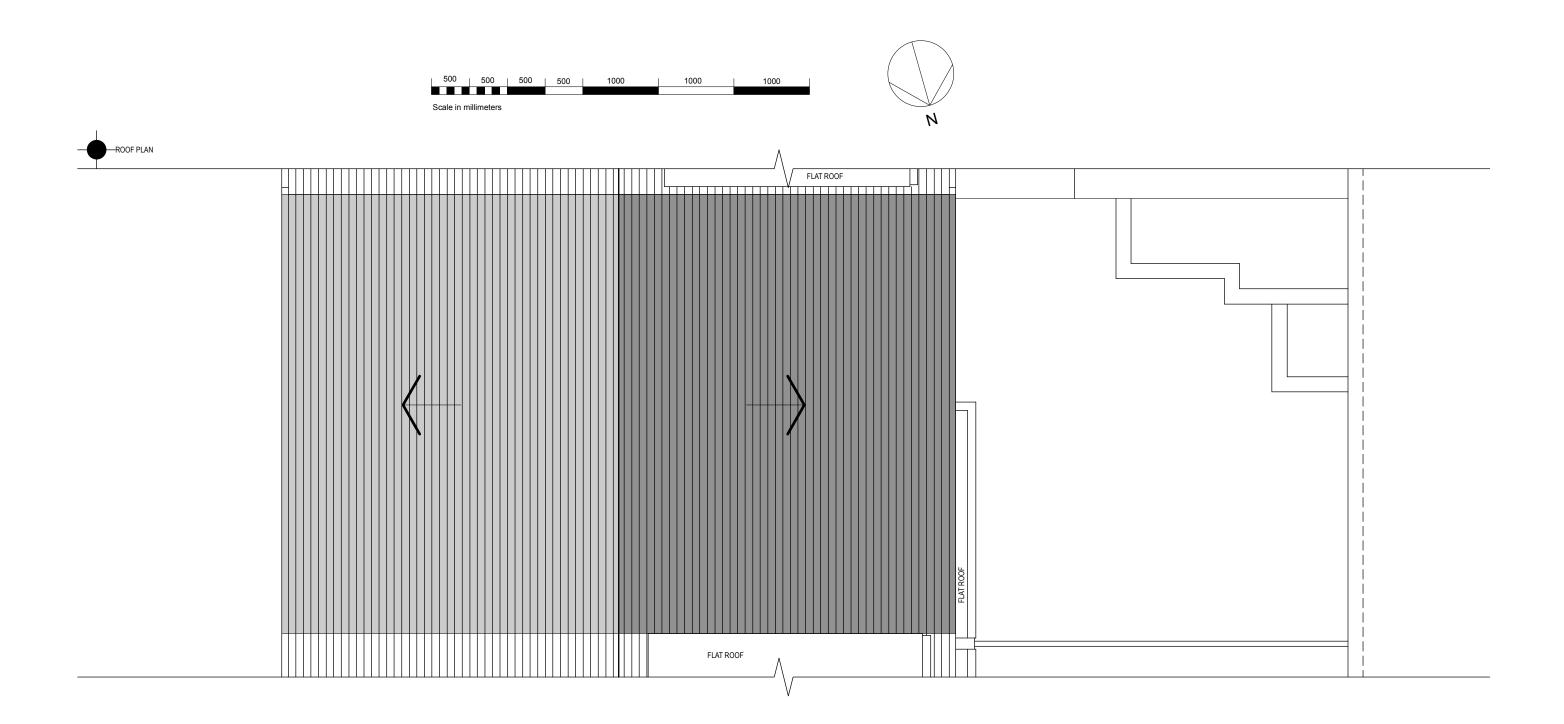

| This is a 'Scheme Level Drawing' and is intended to illustrate the general arrangement of the project proposals.                                                                                                                                                                                                                                                                                     | general arrangement of the project proposals.                                                      | Your Architect Your Home Licensee:<br>Architect Your Home <i>Chelsea</i> | Drawing name:<br>Roof Plan - Existing |                   |                     |
|------------------------------------------------------------------------------------------------------------------------------------------------------------------------------------------------------------------------------------------------------------------------------------------------------------------------------------------------------------------------------------------------------|----------------------------------------------------------------------------------------------------|--------------------------------------------------------------------------|---------------------------------------|-------------------|---------------------|
| As it stands this drawing does not include all of the detail<br>necessary for a full plans building regulations application.<br>While this drawing can be used as a base drawing for<br>construction purposes, your building contractor may require<br>more information. It is therefore important to discuss, with<br>your architect & builder together, where more detail would<br>be appropriate. |                                                                                                    | 60 Farliegh Road<br>London N16 7TQ                                       | Date: 25.03.22                        | Job no:<br>58-222 | Drawing no:<br>A103 |
|                                                                                                                                                                                                                                                                                                                                                                                                      |                                                                                                    |                                                                          | <sup>Scale:</sup><br>1:50@A3          | Revision:<br>-    | Drawn by:<br>RC     |
|                                                                                                                                                                                                                                                                                                                                                                                                      | All dimensions are in millimetres<br>All dimensions to be checked on site<br>© Architect Your Home | Project name:<br>29 Fairfax Place,<br>London, NW6 4EJ                    | Project name:<br>Architectyourhome    |                   |                     |