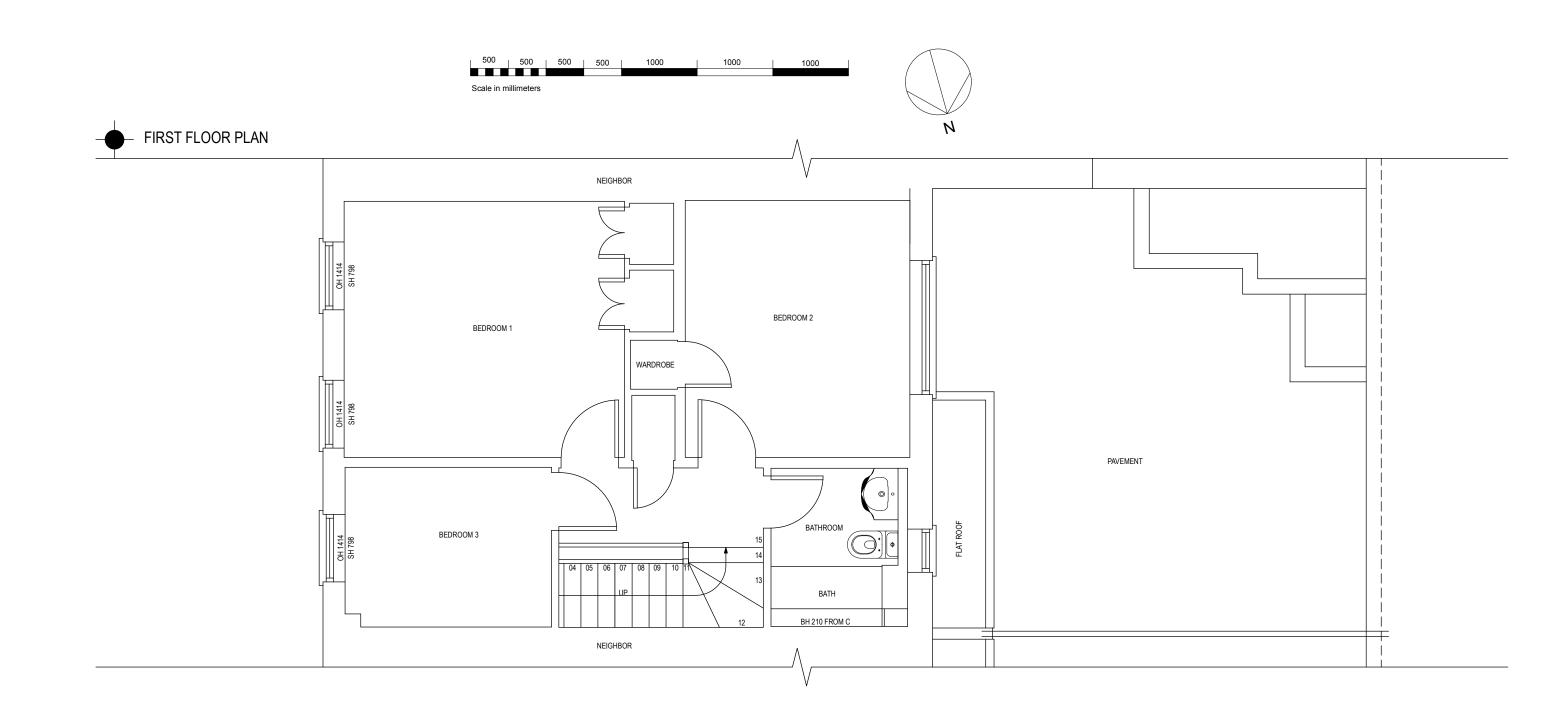

| Your Architect Your Home Licensee: Architect Your Home <i>Chelsea</i> 60 Farliegh Road London N16 7TQ |                                      | Drawing name:<br>First Floor Plan - Existing |                   |                     |
|-------------------------------------------------------------------------------------------------------|--------------------------------------|----------------------------------------------|-------------------|---------------------|
|                                                                                                       |                                      | Date: 25.03.22                               | Job no:<br>58-222 | Drawing no:<br>A101 |
|                                                                                                       |                                      | Scale: 1:50@A3                               | Revision:         | Drawn by:           |
| Project name:                                                                                         | 29 Fairfax Place,<br>London, NW6 4EJ | Project name:  architectyourhome             |                   |                     |