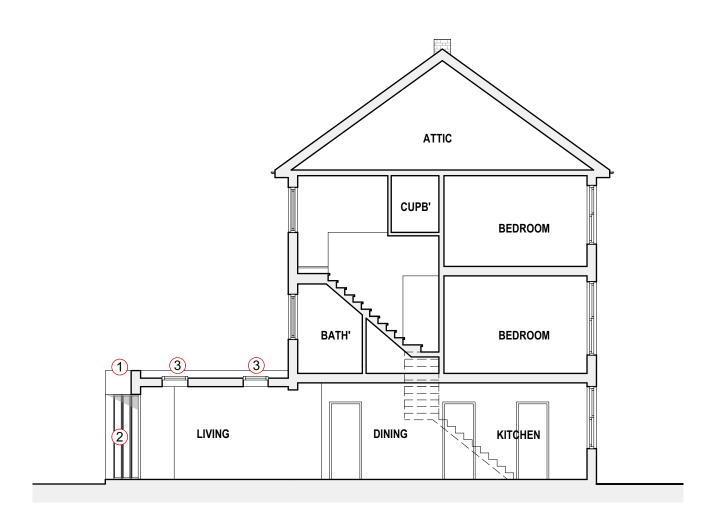

## **Proposed Section A-A**

1:100

# Key

- 1 Single storey flat roof extension clad in brick and metal capping to the parapet.
- 2 Double glazed, metal framed doors.
- 3 Double glazed, dark metal framed roof light.