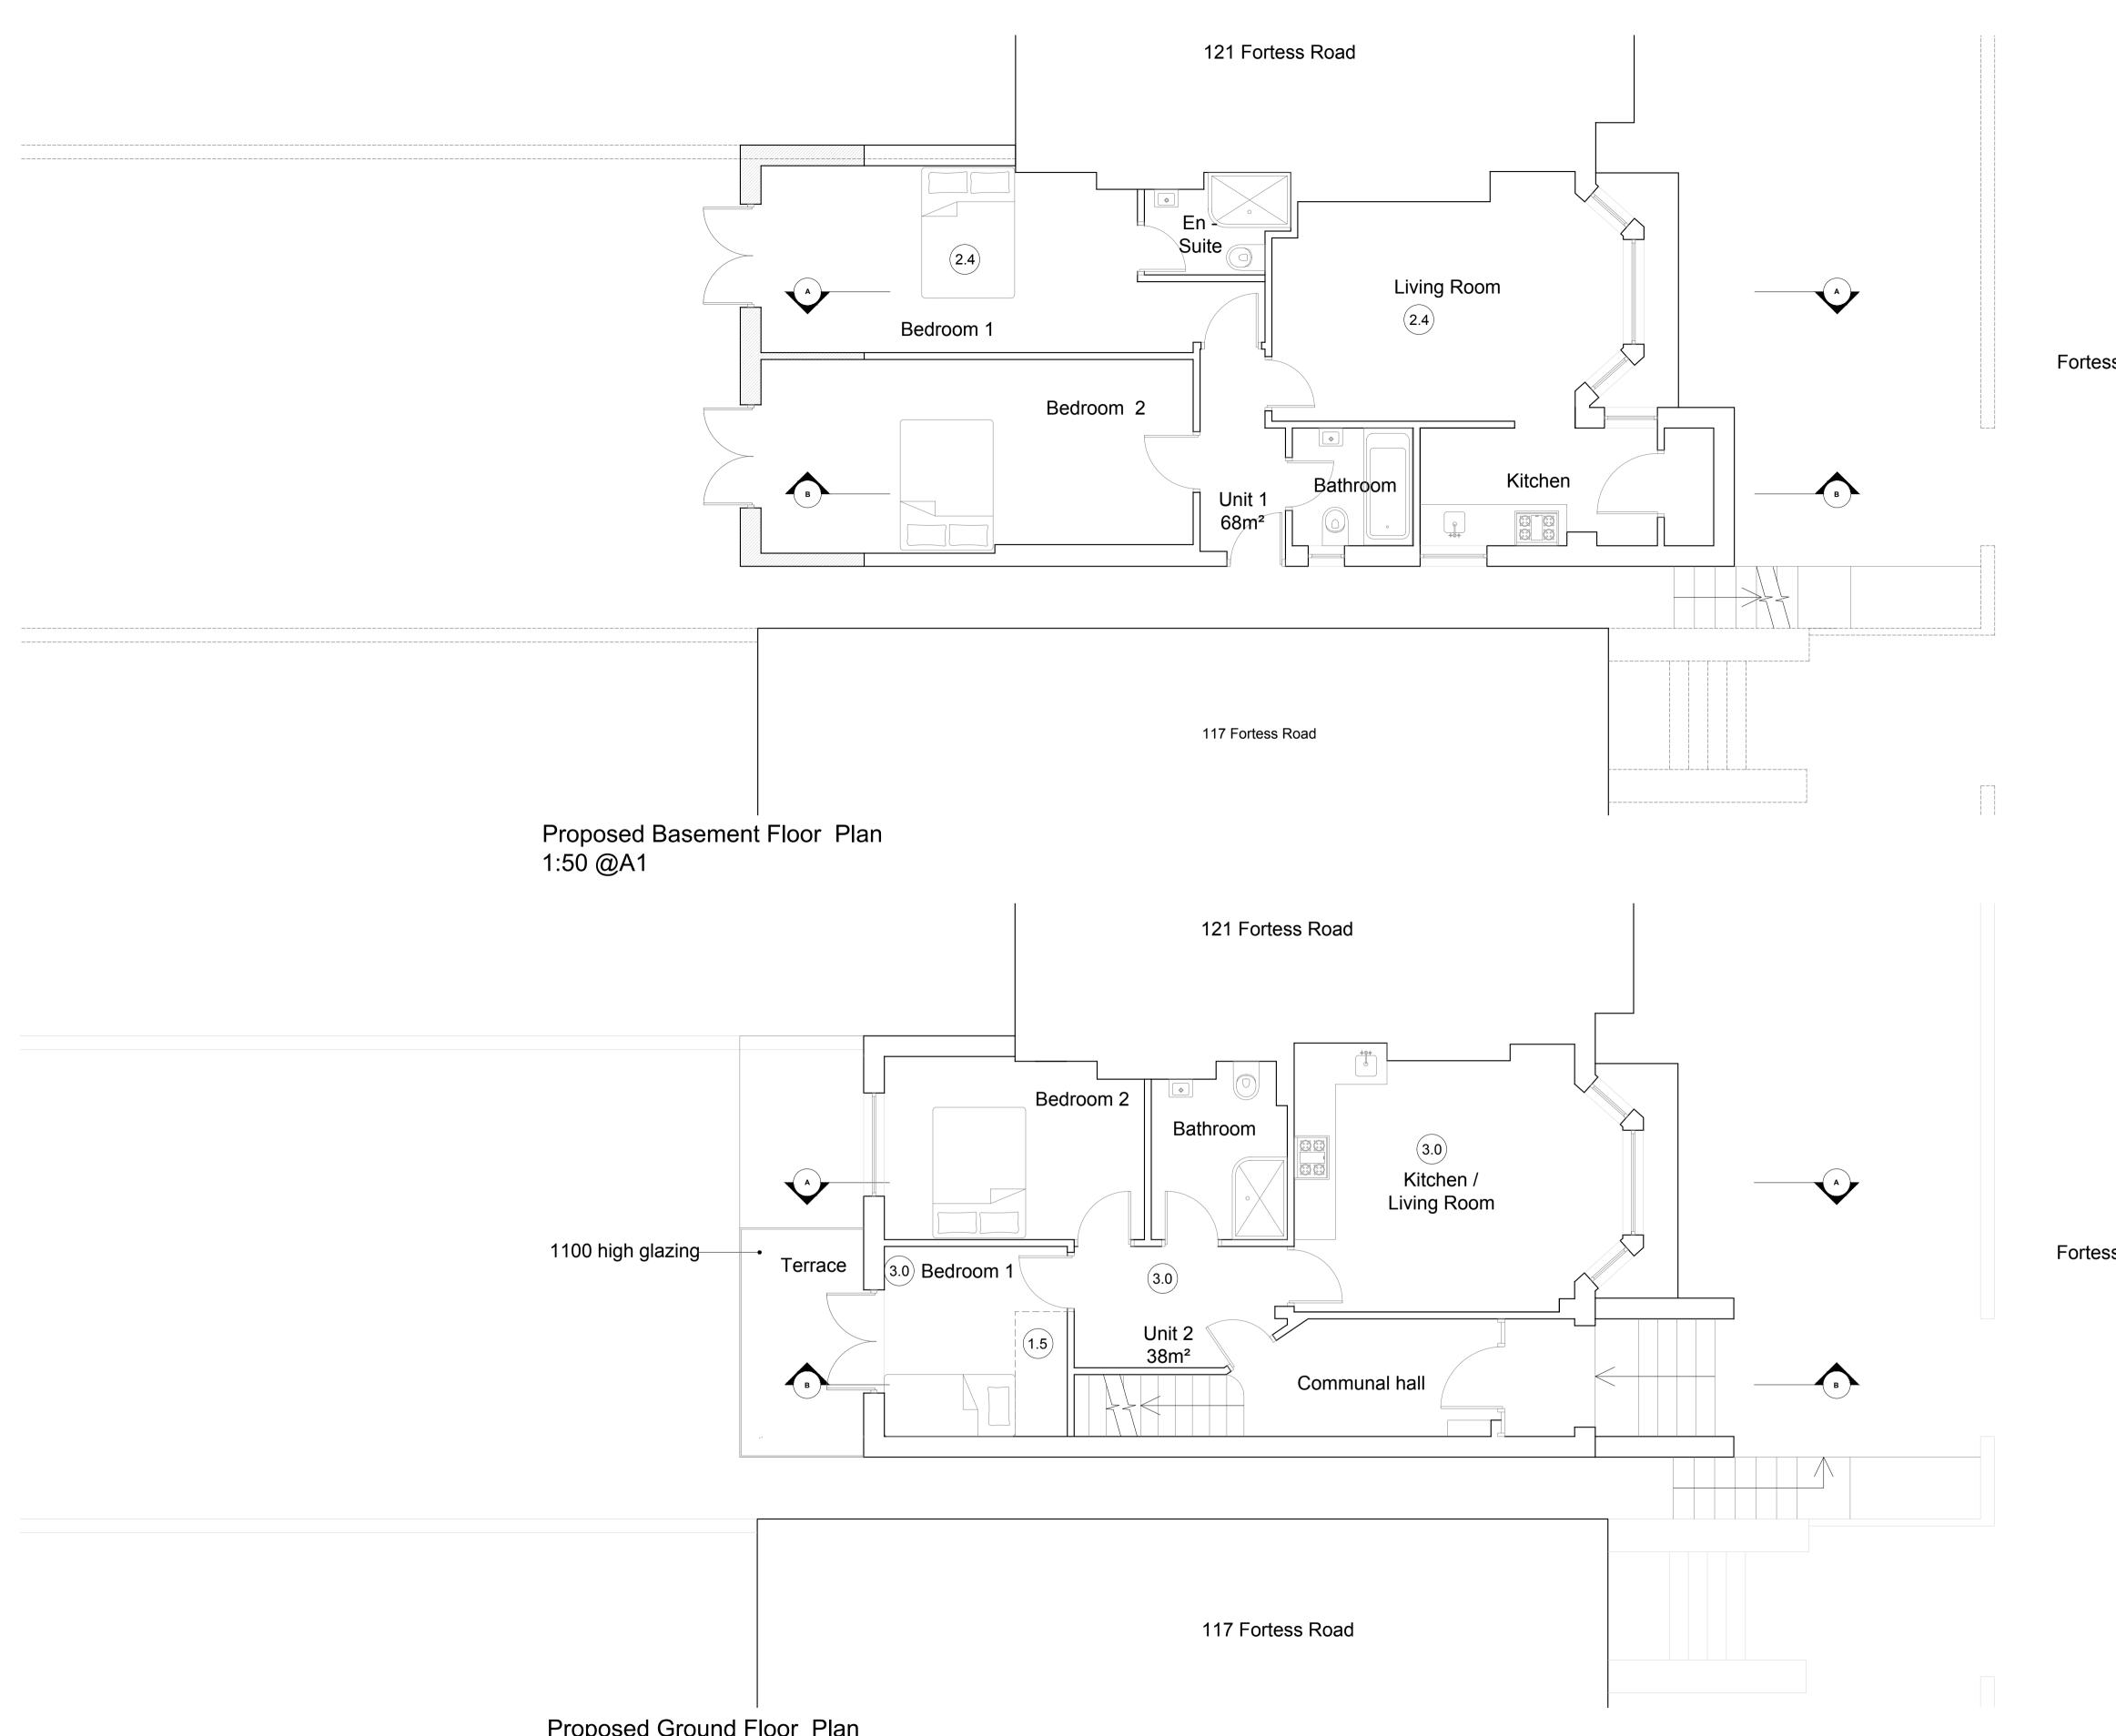

## Proposed Ground Floor Plan 1:50 @A1

|                                                                                                                                                                                                                                                                                                                                                    | Scale | 1:50<br>m |      |   |   |
|----------------------------------------------------------------------------------------------------------------------------------------------------------------------------------------------------------------------------------------------------------------------------------------------------------------------------------------------------|-------|-----------|------|---|---|
| © Christopher Bowen                                                                                                                                                                                                                                                                                                                                |       |           | <br> |   |   |
| his drawing and any design hereon is the copyright of the Consultants and must not                                                                                                                                                                                                                                                                 |       |           | 0    | 1 | 2 |
| nis drawing and any design hereon is the copyright of the Consultants and must not<br>e reproduced without their written consent. All drawings remain the property of the<br>onsultants. Figured dimension only to be taken from this drawing. All dimensions to<br>e checked on site. Consultants to be informed immediately of any discrepancies | Кеу   |           | <br> |   |   |
| efore work proceeds.                                                                                                                                                                                                                                                                                                                               |       |           |      |   |   |

| North | Rev | Date | Detail | Client DAWNELIA PROPERTIES LIMITED                                 |
|-------|-----|------|--------|--------------------------------------------------------------------|
|       |     |      |        | Project Title 119 , Fortess Road                                   |
|       |     |      |        | Title Proposed Basement & Ground Floor Plans                       |
|       |     |      |        | Drawn by <sub>CW</sub>                                             |
|       |     |      |        | Date         Rev         Scale           30.07.21         1:50 @A1 |