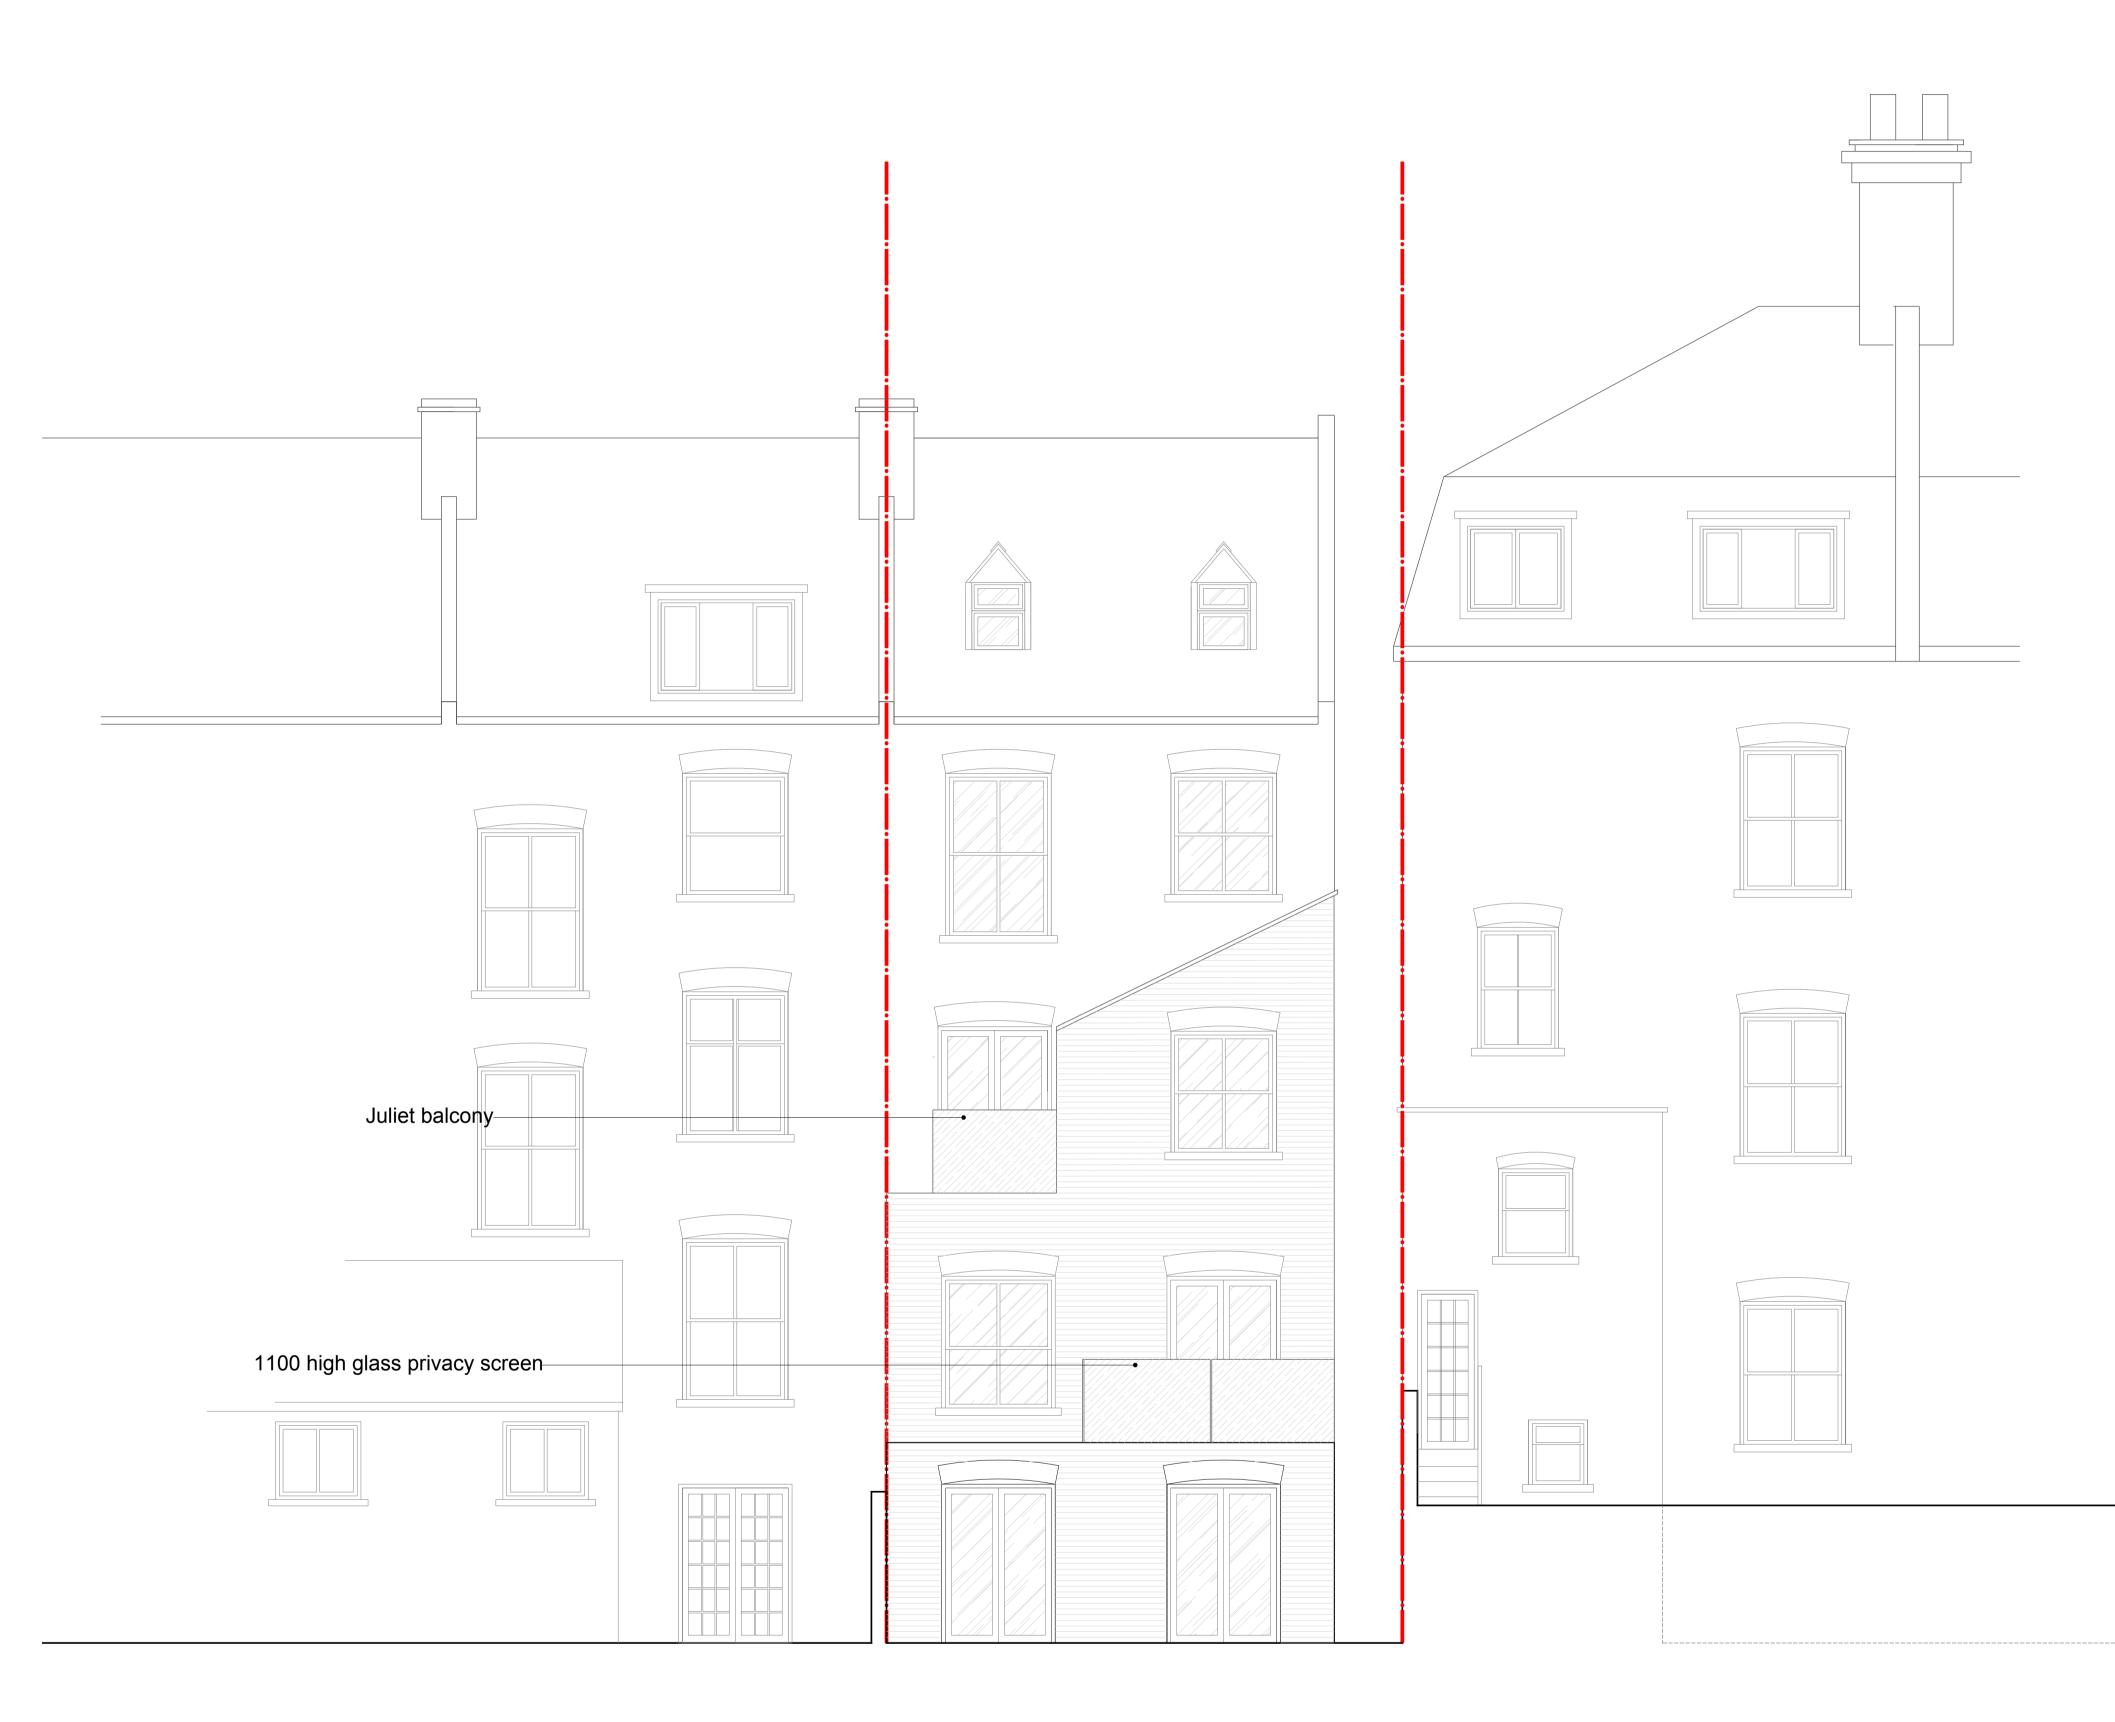

## Proposed West Elevation 1:50 @A1

|                                                                                      | Scale | 1:50<br>m |   |   |   |
|--------------------------------------------------------------------------------------|-------|-----------|---|---|---|
| © Christopher Bowen                                                                  |       |           |   |   |   |
| This drawing and any design hereon is the copyright of the Consultants and must not  |       |           | 0 | 1 | 2 |
| be reproduced without their written consent. All drawings remain the property of the | Key   |           |   |   |   |
| Consultants. Figured dimension only to be taken from this drawing. All dimensions to | ,     |           |   |   |   |
| be checked on site. Consultants to be informed immediately of any discrepancies      |       |           |   |   |   |
| before work proceeds.                                                                |       |           |   |   |   |
|                                                                                      |       |           |   |   |   |
|                                                                                      |       |           |   |   |   |

|   | North                  | Rev | Date              | Detail                                       | Client DAWNELIA PROPERTIES LIMITED                                           |            | BOWEN                          |
|---|------------------------|-----|-------------------|----------------------------------------------|------------------------------------------------------------------------------|------------|--------------------------------|
| 2 |                        |     | Project Title 119 |                                              | Project Title 119 , Fortess Road                                             |            | ARCHITECTS                     |
|   |                        |     |                   |                                              | Title Proposed West Elevation                                                |            | 26 STORE STREET                |
|   | Drawn by <sub>CW</sub> |     | Drawing No.       | LONDON WC1E 7BT<br>020 7625 5373 07831105360 |                                                                              |            |                                |
|   |                        |     |                   |                                              | Date         Rev         Scale           30.07.21         -         1:50 @A1 | 1982.PP.04 | projects@bowenarchitects.co.uk |