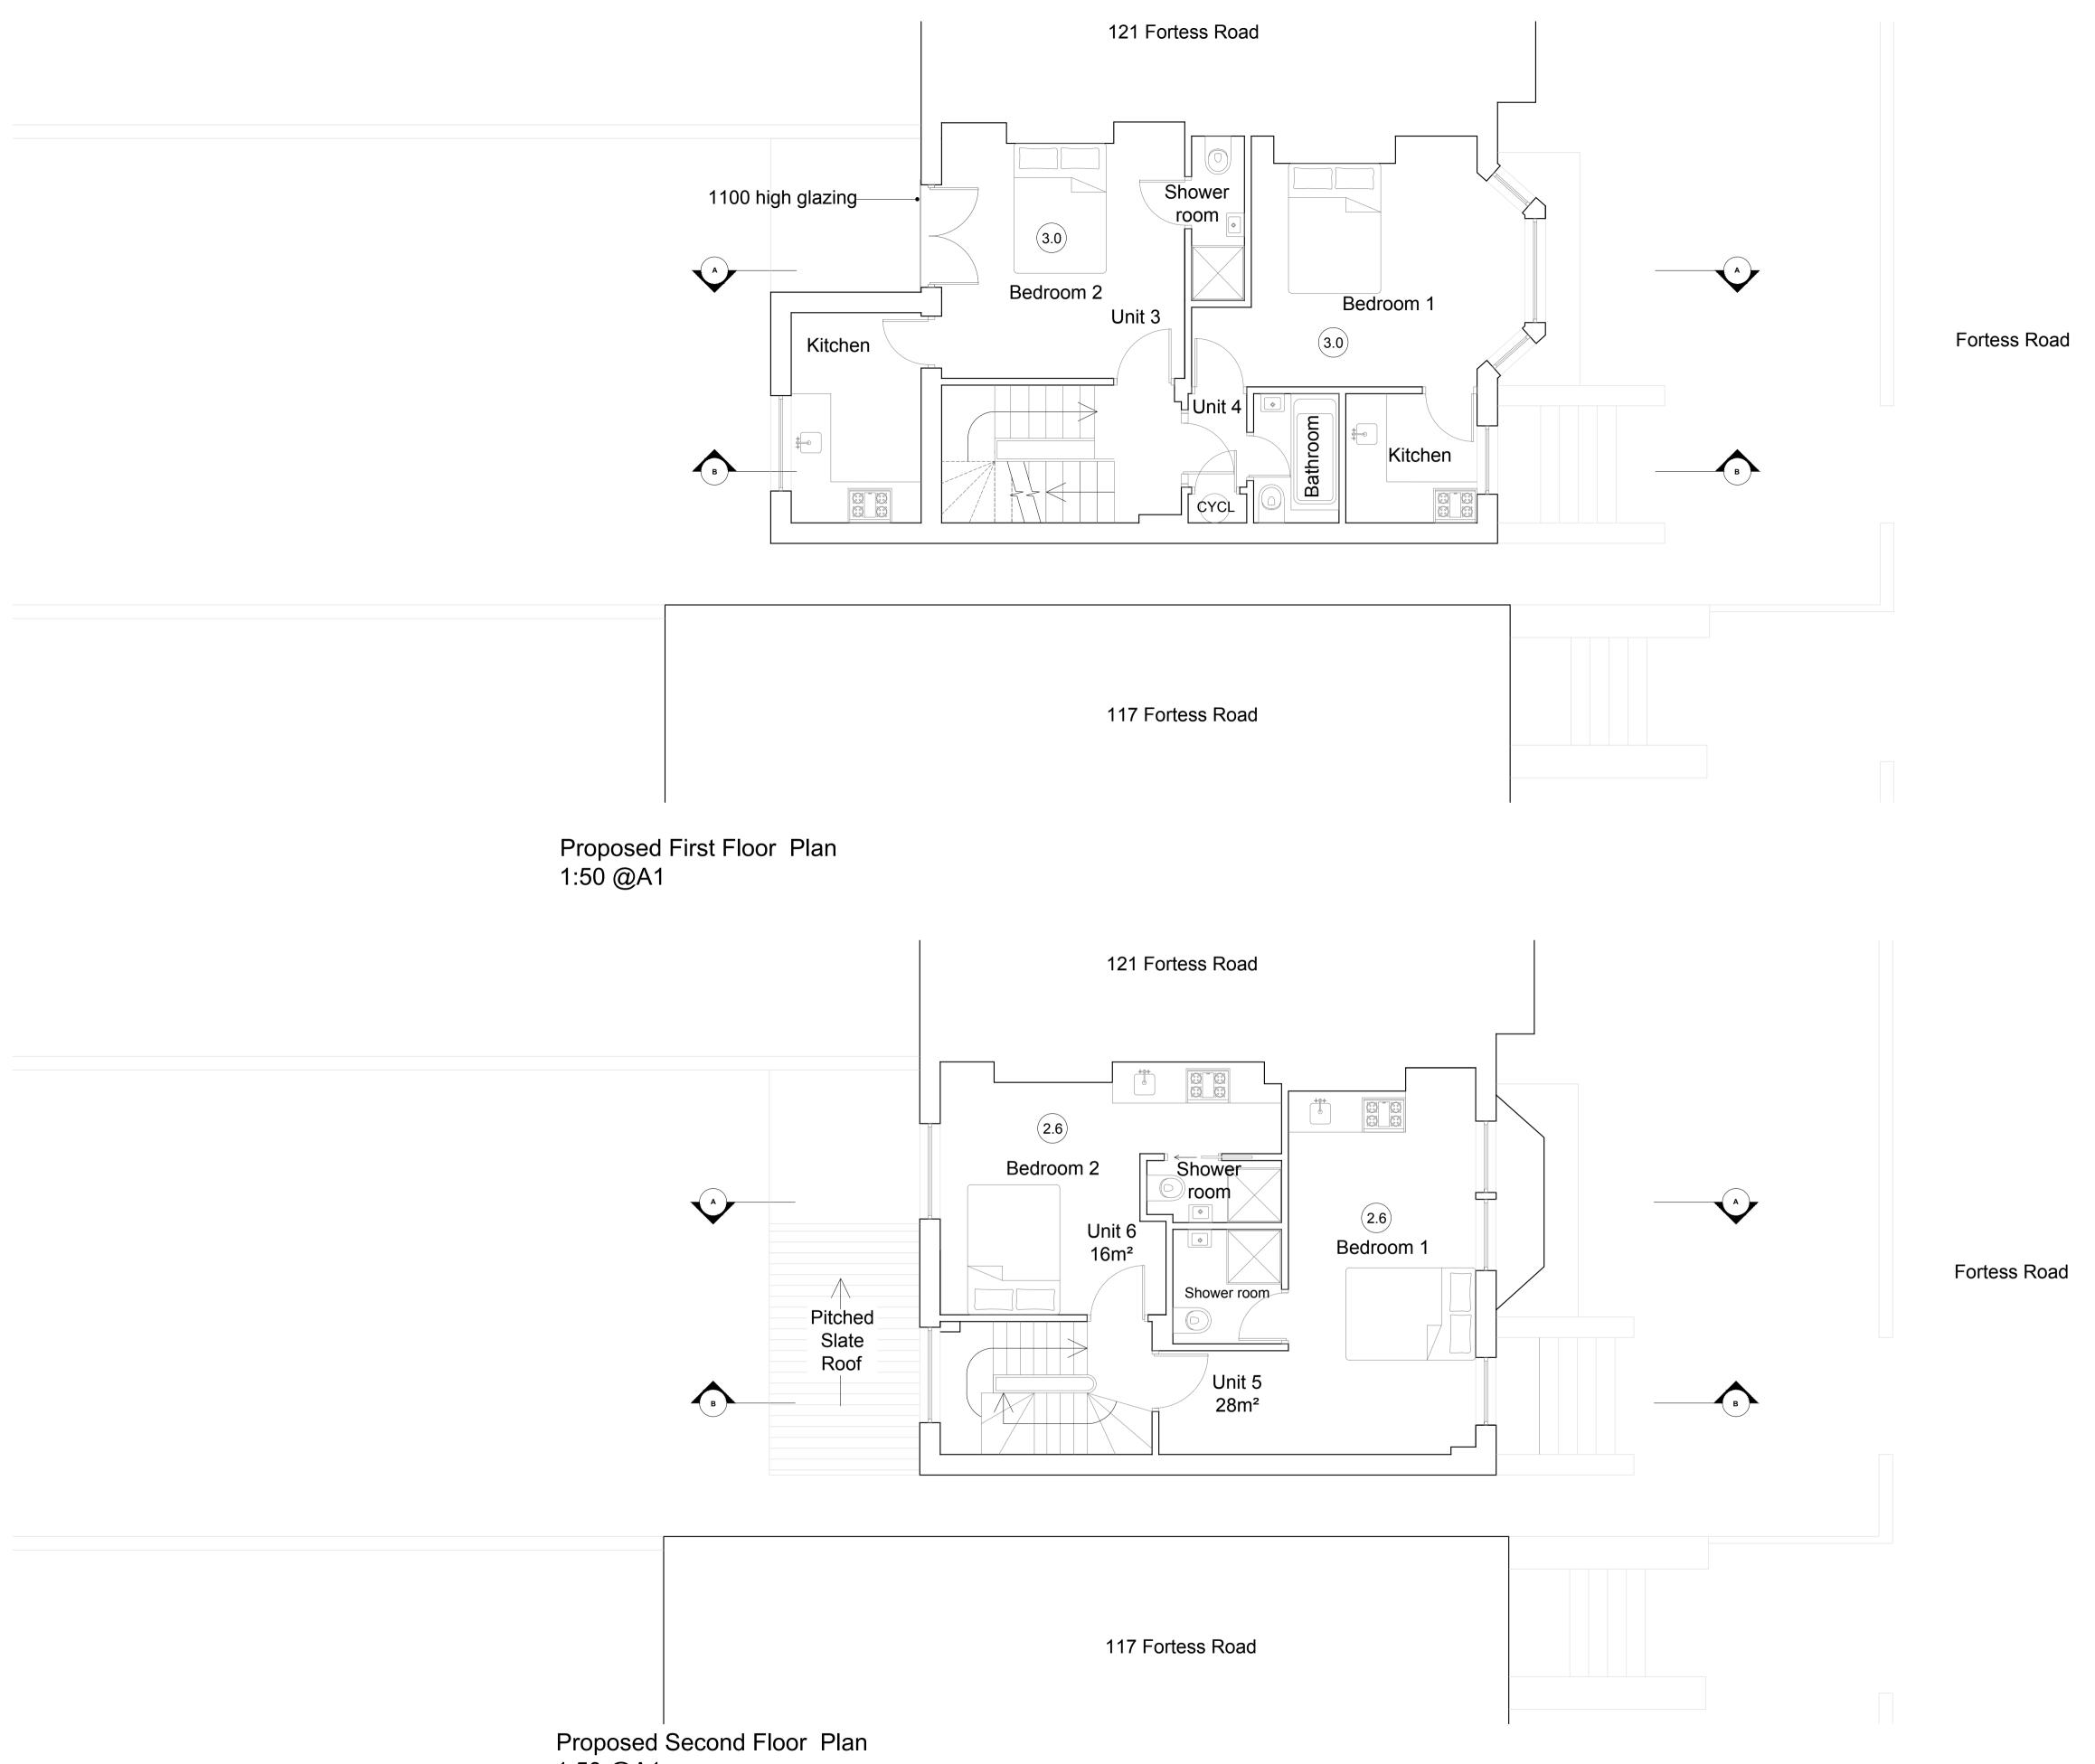

## Proposed Second Floor Plan 1:50 @A1

|                                                                                                                                                                                                                                                                                 | Scale | 1:50<br>m |   |   |   |
|---------------------------------------------------------------------------------------------------------------------------------------------------------------------------------------------------------------------------------------------------------------------------------|-------|-----------|---|---|---|
| © <b>Christopher Bowen</b><br>This drawing and any design hereon is the copyright of the Consultants and must not                                                                                                                                                               |       | m<br>L    | 0 | 1 | : |
| be reproduced without their written consent. All drawings remain the property of the Consultants. Figured dimension only to be taken from this drawing. All dimensions to be checked on site. Consultants to be informed immediately of any discrepancies before work proceeds. | Кеу   |           |   |   |   |

| North | Rev Date | Detail | Client DAWNELIA PROPERTIES LIMITED                                           |             | BOWEN                                        |
|-------|----------|--------|------------------------------------------------------------------------------|-------------|----------------------------------------------|
|       |          |        | Project Title 119, Fortess Road                                              |             | ARCHITECTS                                   |
|       |          |        | Title Proposed First & Second Floor Plans                                    |             | 26 STORE STREET                              |
|       |          |        | Drawn by <sub>CW</sub>                                                       | Drawing No. | LONDON WC1E 7BT<br>020 7625 5373 07831105360 |
|       |          |        | Date         Rev         Scale           30.07.21         -         1:50 @A1 | 1982.PP.02  | projects@bowenarchitects.co.uk               |