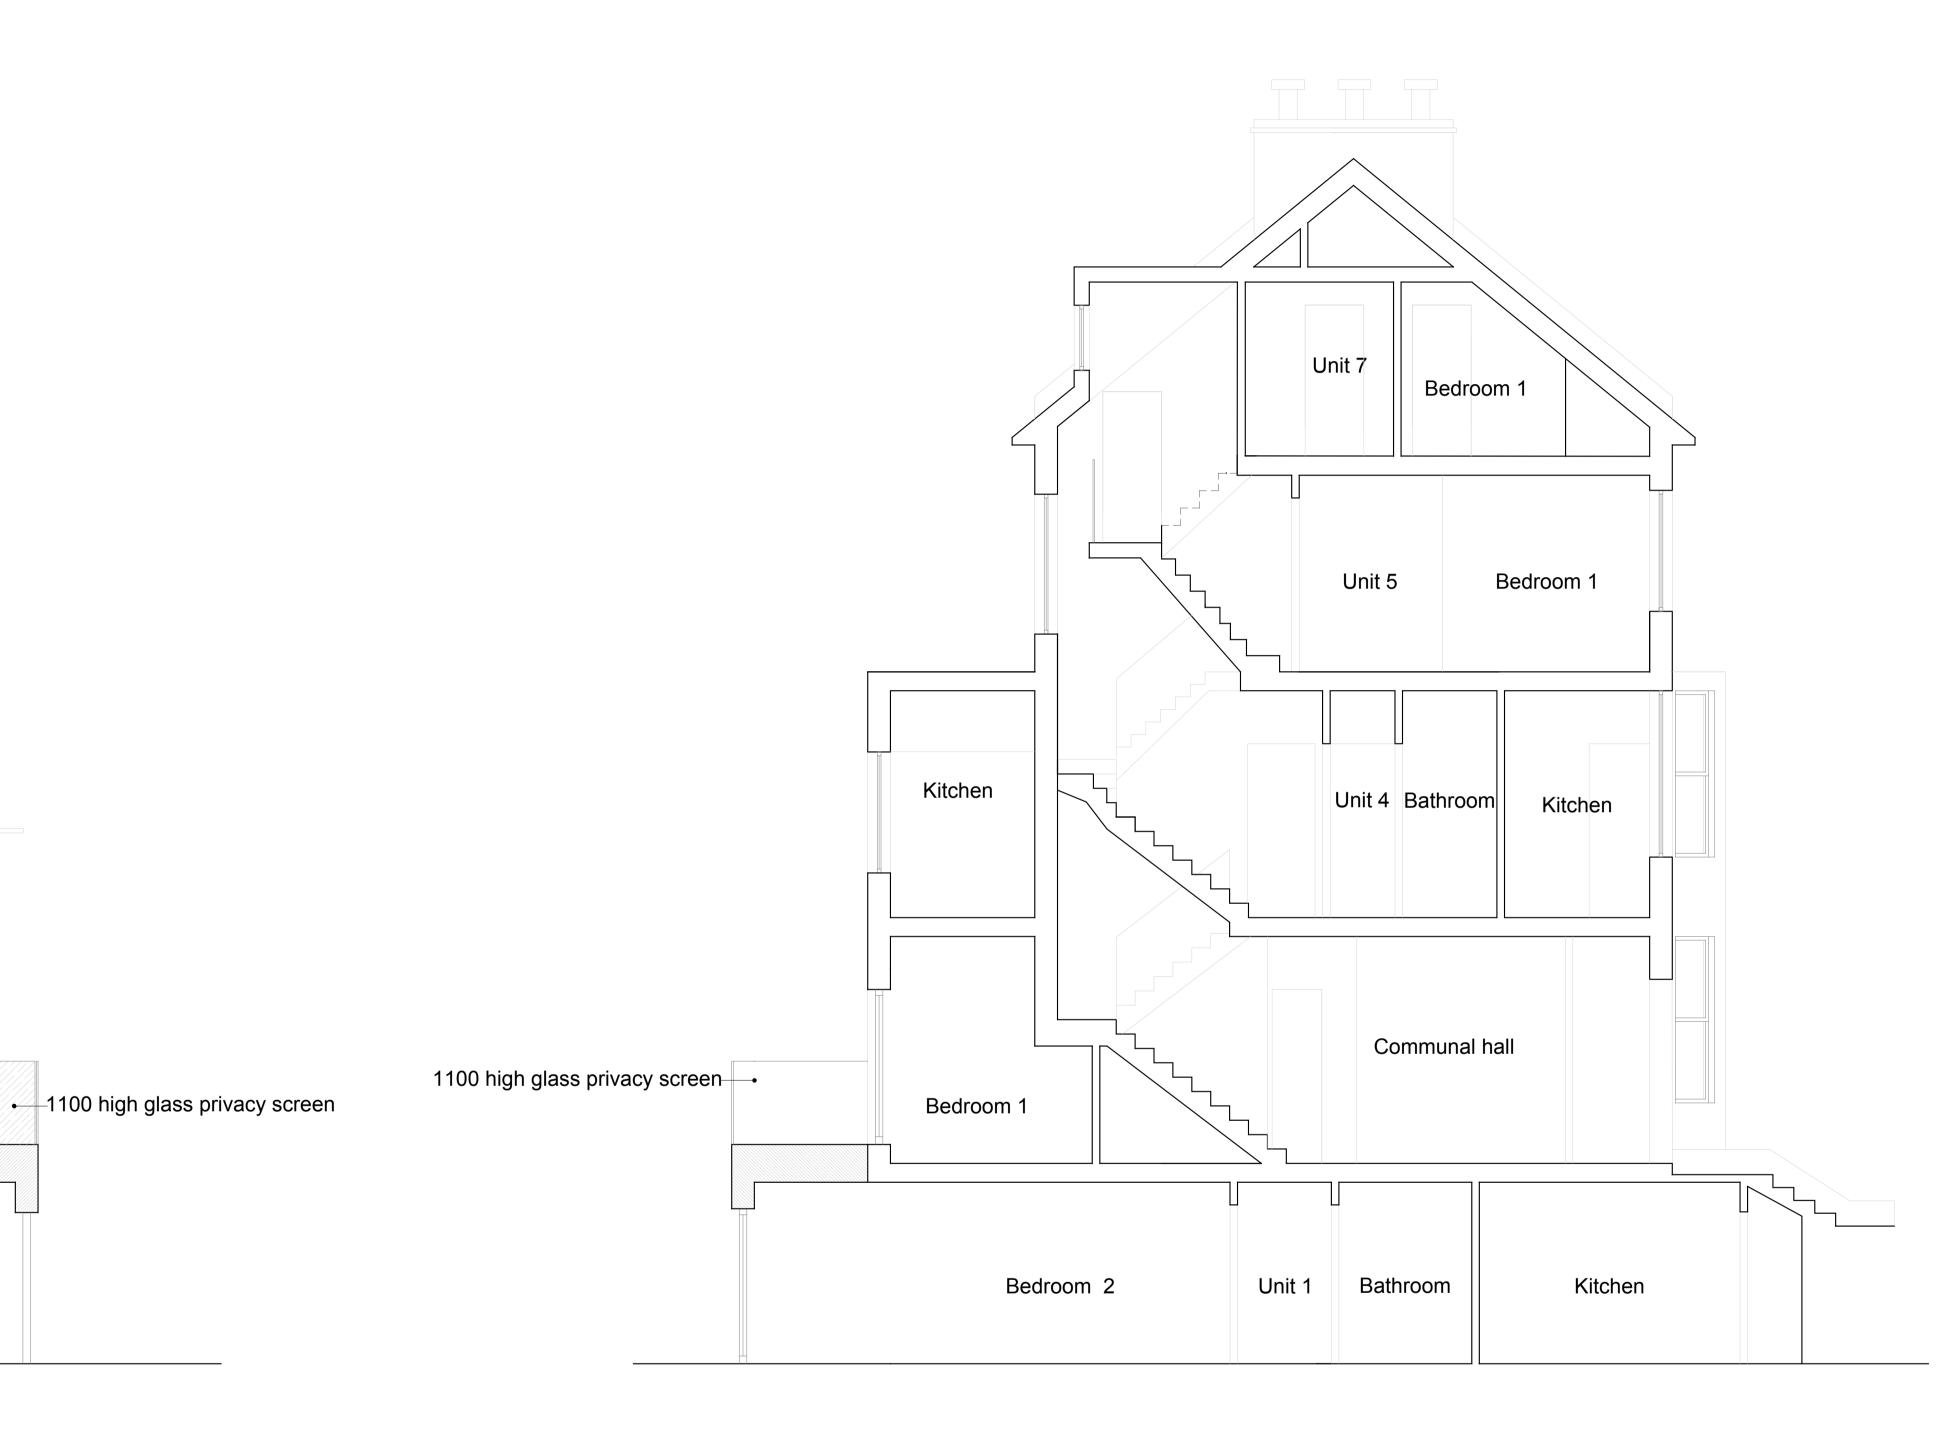

Proposed Section BB 1:50 @A1

|   | North                            | Rev | Date | Detail                                                                       | Client DAWNELIA PROPERTIES LIMITED       |                                | BOWEN                                                           |  |
|---|----------------------------------|-----|------|------------------------------------------------------------------------------|------------------------------------------|--------------------------------|-----------------------------------------------------------------|--|
| 2 | Project Title 119 , Fortess Road |     |      |                                                                              | Project Title 119, Fortess Road          |                                | ARCHITECTS                                                      |  |
|   |                                  |     |      |                                                                              | Title<br>Proposed North & South Sections |                                | 26 STORE STREET<br>LONDON WC1E 7BT<br>020 7625 5373 07831105360 |  |
|   |                                  |     |      |                                                                              | Drawn by <sub>CW</sub>                   | Drawing No.                    |                                                                 |  |
|   |                                  |     |      | Date         Rev         Scale           30.07.21         -         1:50 @A1 | 1982.PP.06                               | projects@bowenarchitects.co.uk |                                                                 |  |