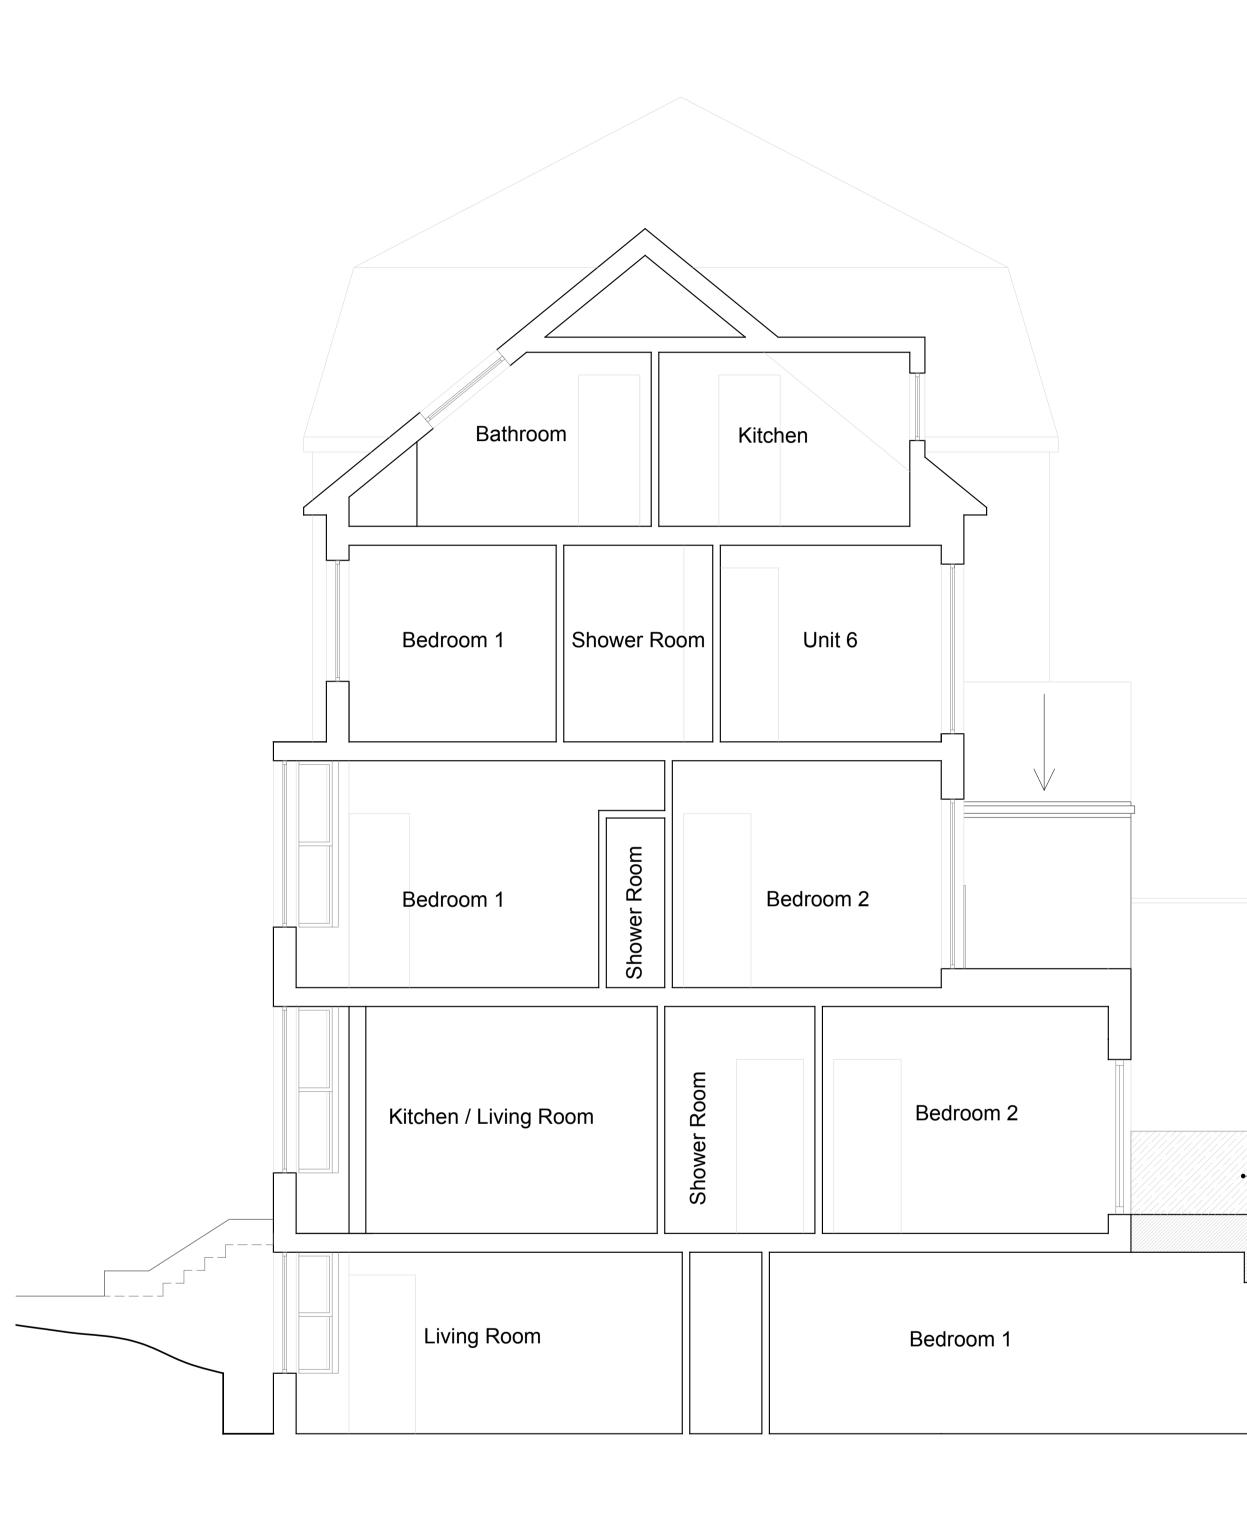

Proposed Section AA1:50 @A1

| © Christopher Bowen<br>This drawing and any design hereon is the copyright of the Consultants and must not                                                                                                                                                                      | Scale | 1:50<br>m | 0 | 1 | 2 |
|---------------------------------------------------------------------------------------------------------------------------------------------------------------------------------------------------------------------------------------------------------------------------------|-------|-----------|---|---|---|
| be reproduced without their written consent. All drawings remain the property of the Consultants. Figured dimension only to be taken from this drawing. All dimensions to be checked on site. Consultants to be informed immediately of any discrepancies before work proceeds. | Кеу   |           |   |   |   |