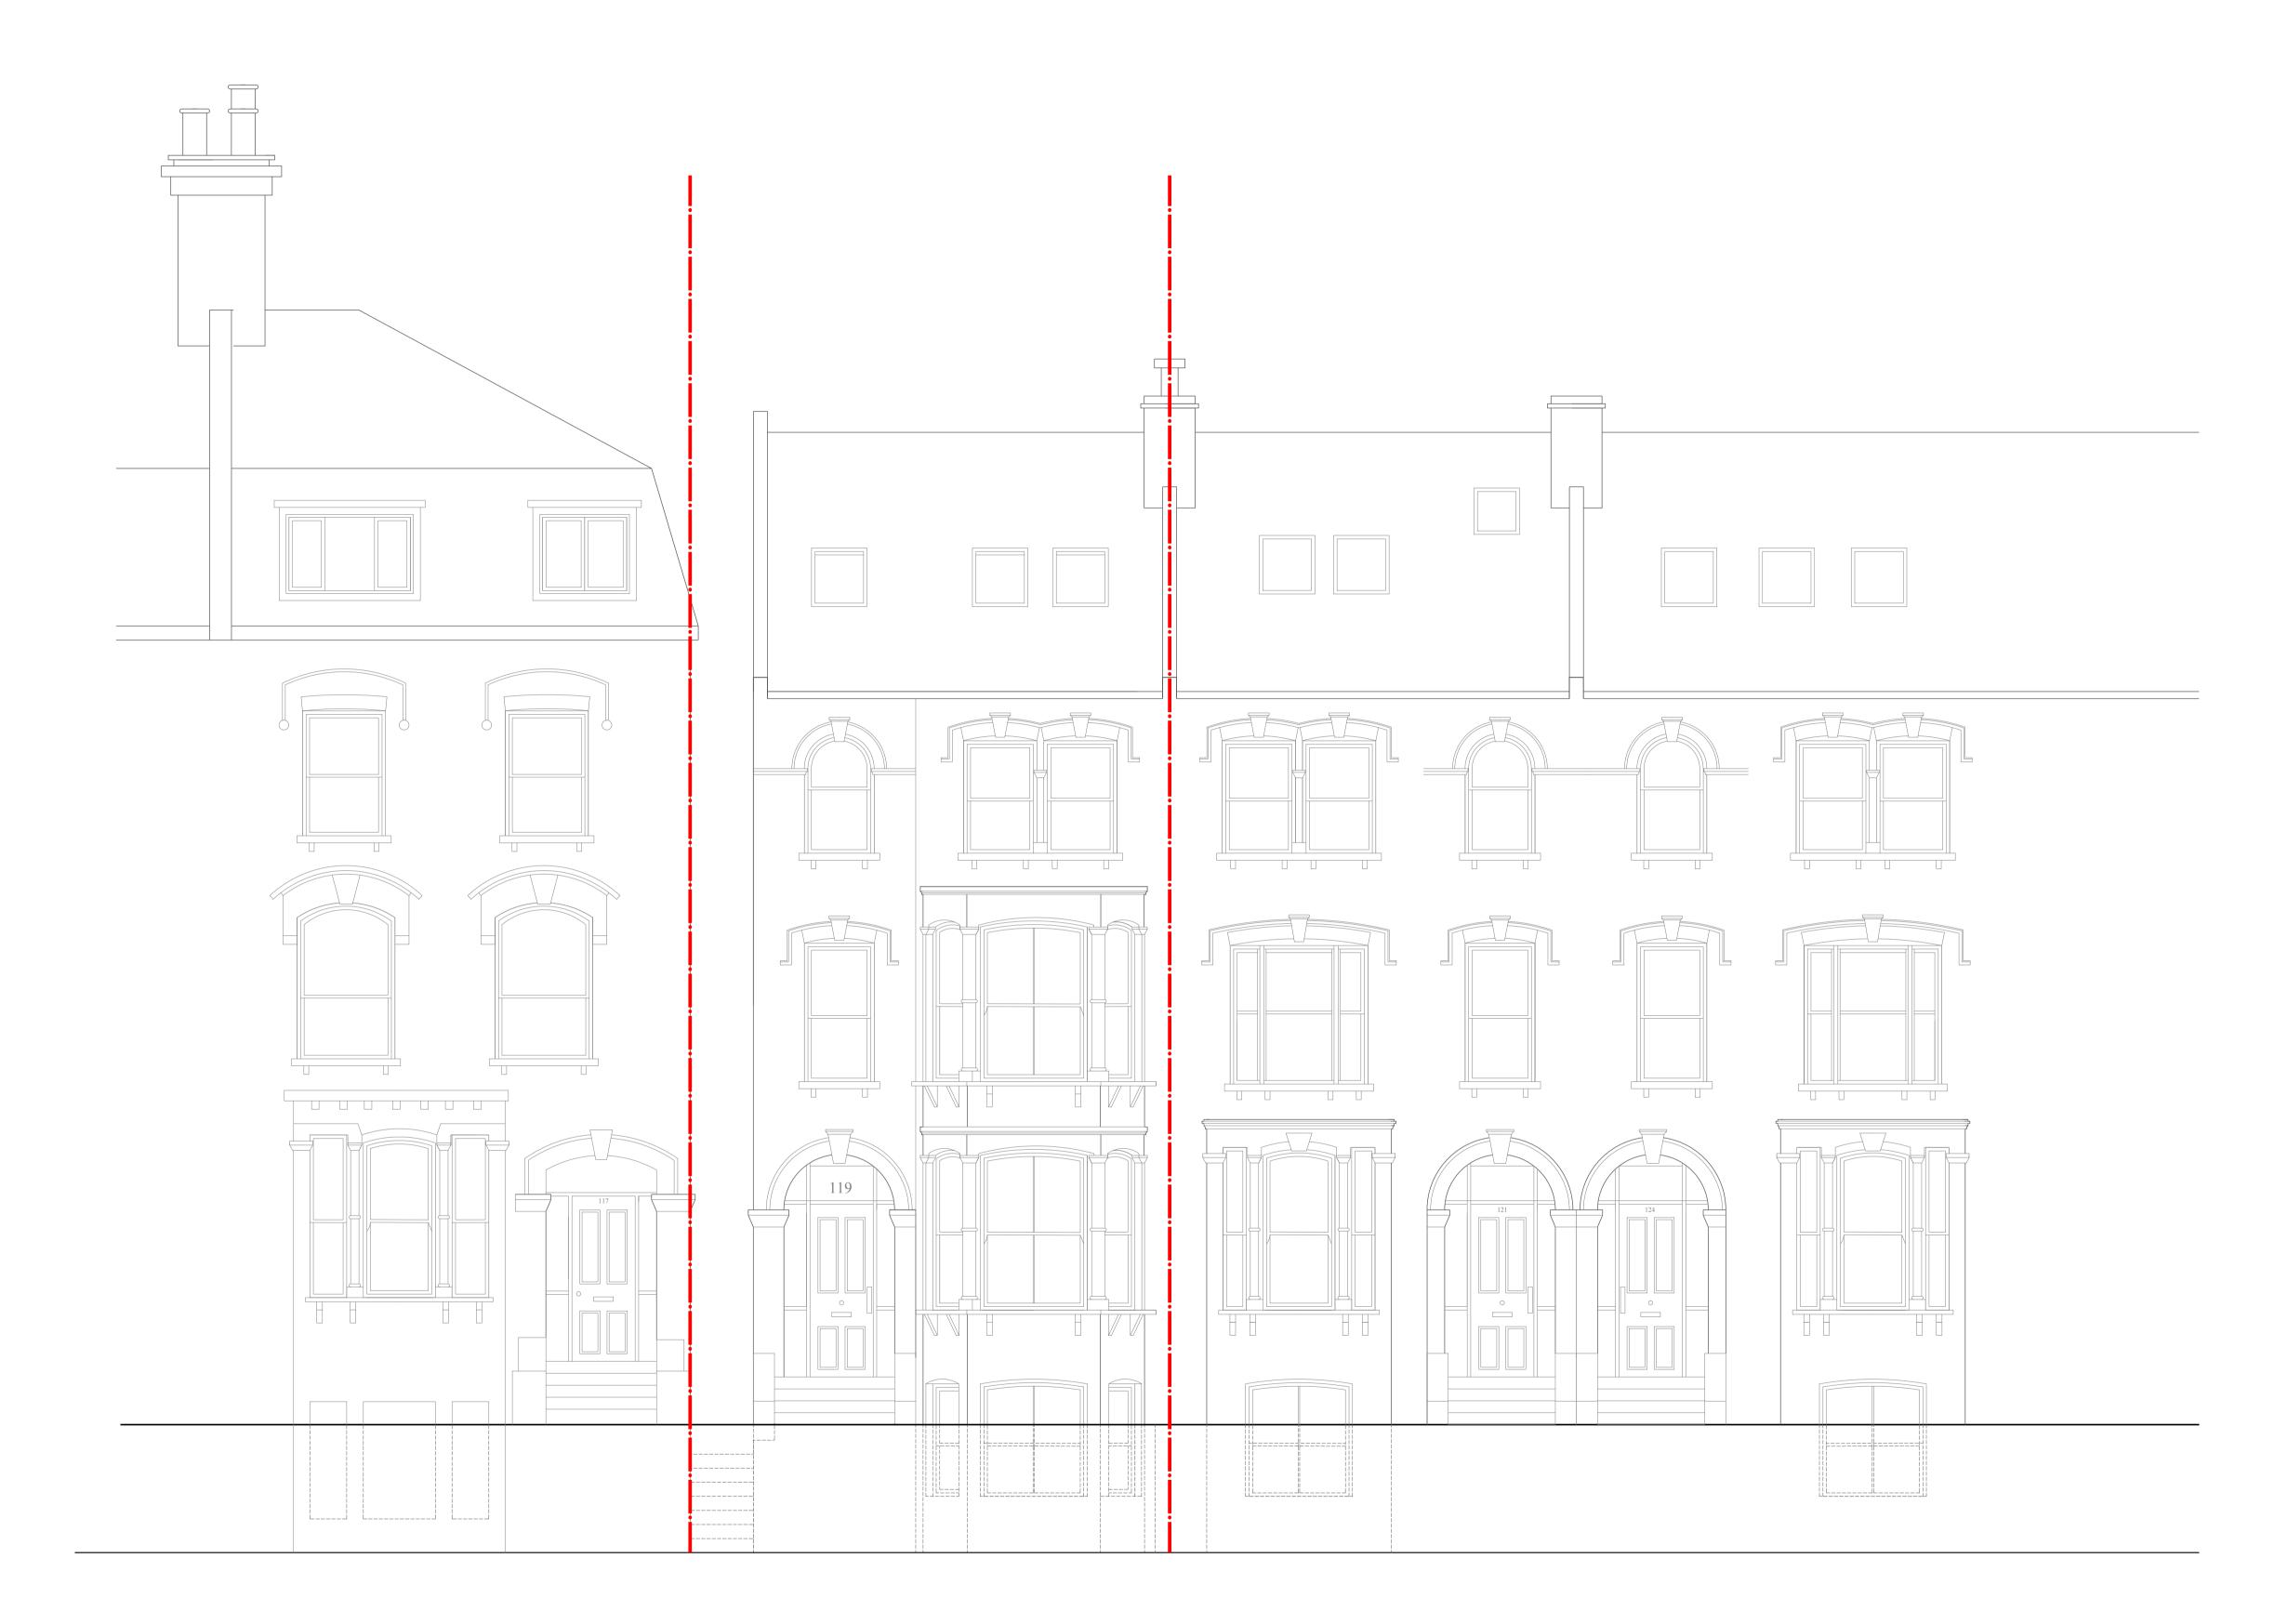

#### Proposed East Elevation 1:50 @A1

| © Christopher Bowen                                                                  |
|--------------------------------------------------------------------------------------|
| This drawing and any design hereon is the copyright of the Consultants and must not  |
| be reproduced without their written consent. All drawings remain the property of the |
| Consultants. Figured dimension only to be taken from this drawing. All dimensions to |
| be checked on site. Consultants to be informed immediately of any discrepancies      |
| before work proceeds.                                                                |
|                                                                                      |

| Scale | 1:50<br>m |   |   |   |
|-------|-----------|---|---|---|
|       |           | 0 | 1 | 2 |
| Кеу   |           |   |   |   |

| North | Rev | Date | Detail | Client DAWNELIA PROPERTIES LIMITED                                           |             | BOWEN                                        |
|-------|-----|------|--------|------------------------------------------------------------------------------|-------------|----------------------------------------------|
|       |     |      |        | Project Title 119, Fortess Road                                              |             | ARCHITECTS                                   |
|       |     |      |        | Title Proposed East Elevation                                                |             | 26 STORE STREET                              |
|       |     |      |        | Drawn by <sub>CW</sub>                                                       | Drawing No. | LONDON WC1E 7BT<br>020 7625 5373 07831105360 |
|       |     |      |        | Date         Rev         Scale           30.07.21         -         1:50 @A1 | 1982.PP.06  | projects@bowenarchitects.co.uk               |