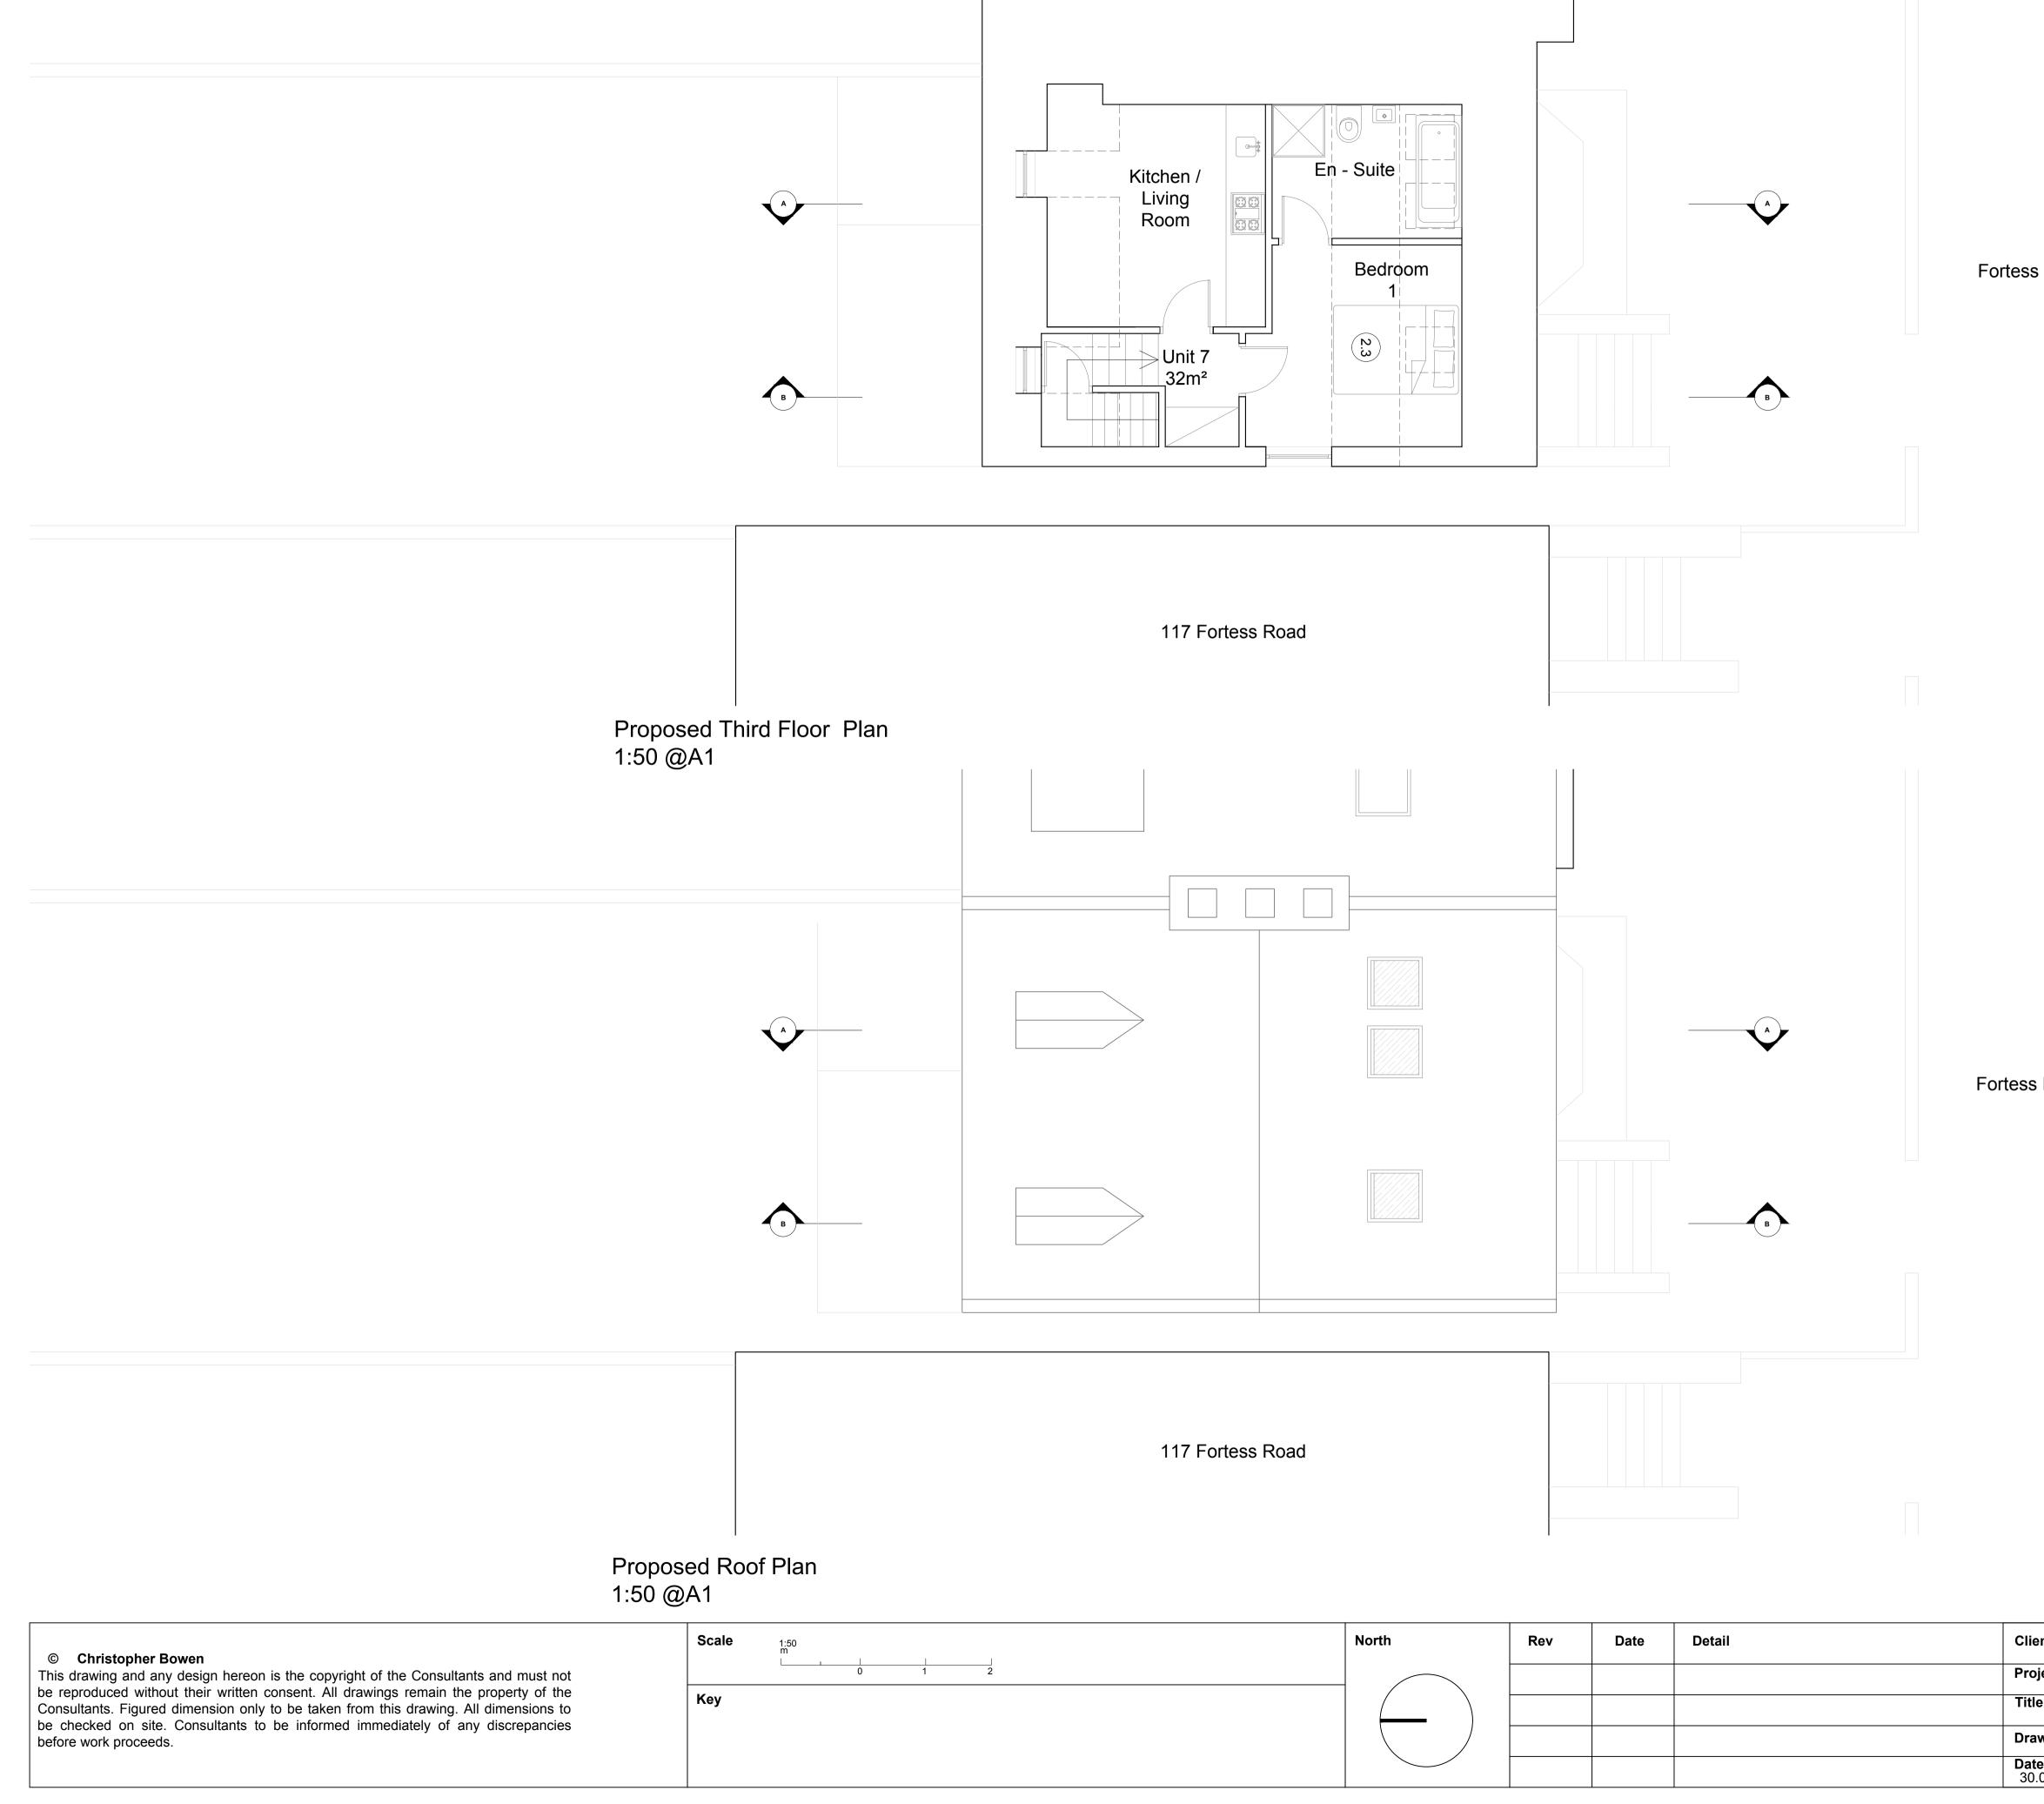

|                                        |                 | Date         Rev         Scale         1:50 @A1         1982.PP.03                               | projects@bowenarchitects.co.uk                                  |
|----------------------------------------|-----------------|--------------------------------------------------------------------------------------------------|-----------------------------------------------------------------|
|                                        |                 | Drawn by <sub>CW</sub> Drawing No.                                                               | 26 STORE STREET<br>LONDON WC1E 7BT<br>020 7625 5373 07831105360 |
|                                        |                 | Project Title       119 , Fortess Road         Title       Proposed Third Floor Plan & Roof Plan | ARCHITECTS                                                      |
| North                                  | Rev Date Detail | Client DAWNELIA PROPERTIES LIMITED                                                               | BOWEN                                                           |
| 117 Fortess Road                       |                 |                                                                                                  |                                                                 |
|                                        |                 |                                                                                                  |                                                                 |
|                                        |                 |                                                                                                  |                                                                 |
|                                        |                 | Fortess Road                                                                                     |                                                                 |
|                                        |                 |                                                                                                  |                                                                 |
| 117 Fortess Road                       |                 |                                                                                                  |                                                                 |
| Unit 7<br>32m <sup>2</sup>             |                 |                                                                                                  |                                                                 |
| Kitchen /<br>Living<br>Room<br>Bedroom |                 | Fortess Road                                                                                     |                                                                 |