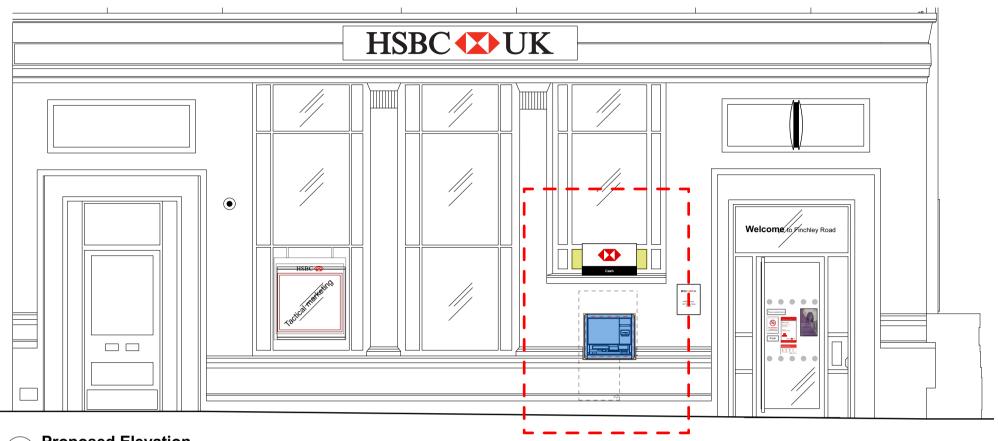

06 External Machine Detail Elevation 1:25@A3





05 Proposed Elevation 1:100@A3



## 07 External Machine Detail Section 1:25@A3

| DATE | REVISION | BY | DATE | CONTRACTORS MUST CHECK ALL<br>DIMENSIONS ON SITE.<br>ONLY FIGURED DIMENSIONS ARE<br>TO BE WORKED FROM.<br>DISCREPANCIES MUST BE<br>REPORTED TO THE ARCHITECT<br>BEFORE PROCEEDING.<br>© THIS DRAWING IS COPYRIGHT | PLANNING | PROJECT |
|------|----------|----|------|-------------------------------------------------------------------------------------------------------------------------------------------------------------------------------------------------------------------|----------|---------|
|------|----------|----|------|------------------------------------------------------------------------------------------------------------------------------------------------------------