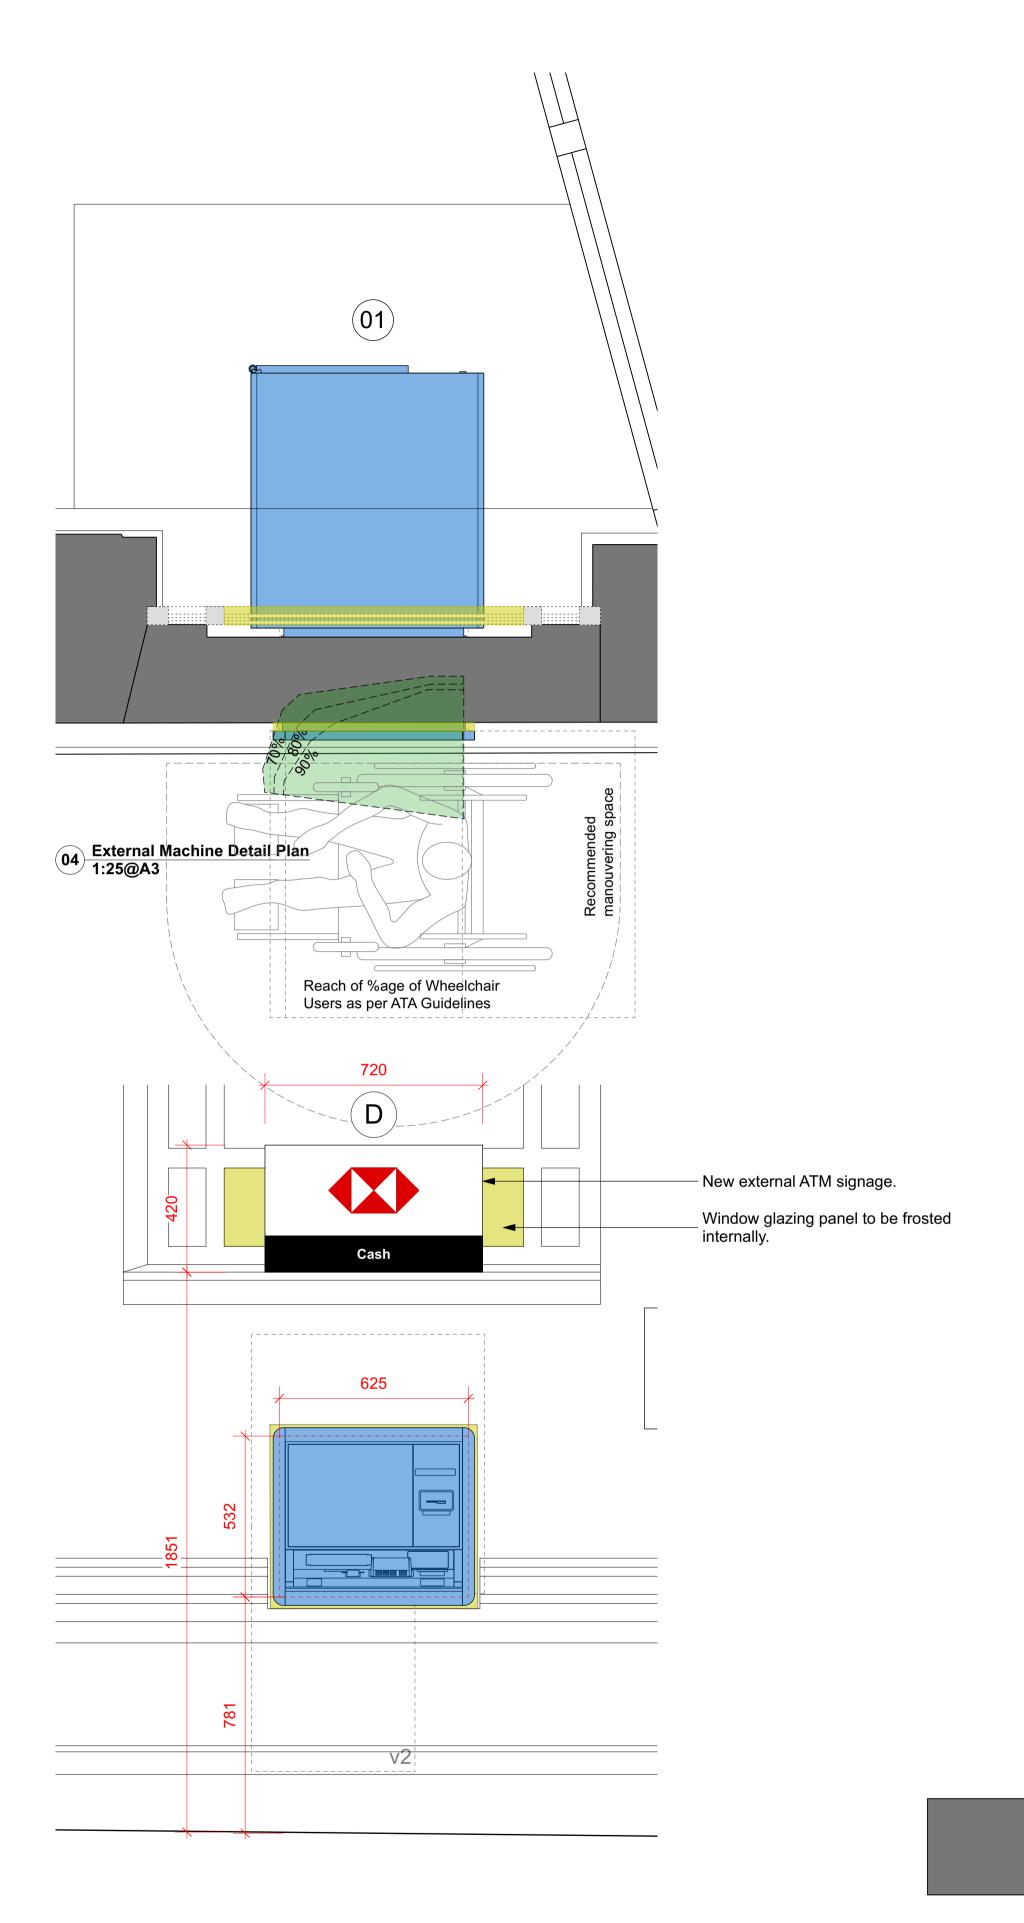

06 External Machine Detail Elevation 1:25@A3

05 Proposed Elevation 1:100@A3

## 07 External Machine Detail Section 1:25@A3

| DATE | REVISION | BY | DATE | CONTRACTORS MUST CHECK ALL<br>DIMENSIONS ON SITE.<br>ONLY FIGURED DIMENSIONS ARE<br>TO BE WORKED FROM.<br>DISCREPANCIES MUST BE<br>REPORTED TO THE ARCHITECT<br>BEFORE PROCEEDING.<br>© THIS DRAWING IS COPYRIGHT | PLANNING | PROJECT |
|------|----------|----|------|-------------------------------------------------------------------------------------------------------------------------------------------------------------------------------------------------------------------|----------|---------|
|------|----------|----|------|-------------------------------------------------------------------------------------------------------------------------------------------------------------------------------------------------------------------|----------|---------|