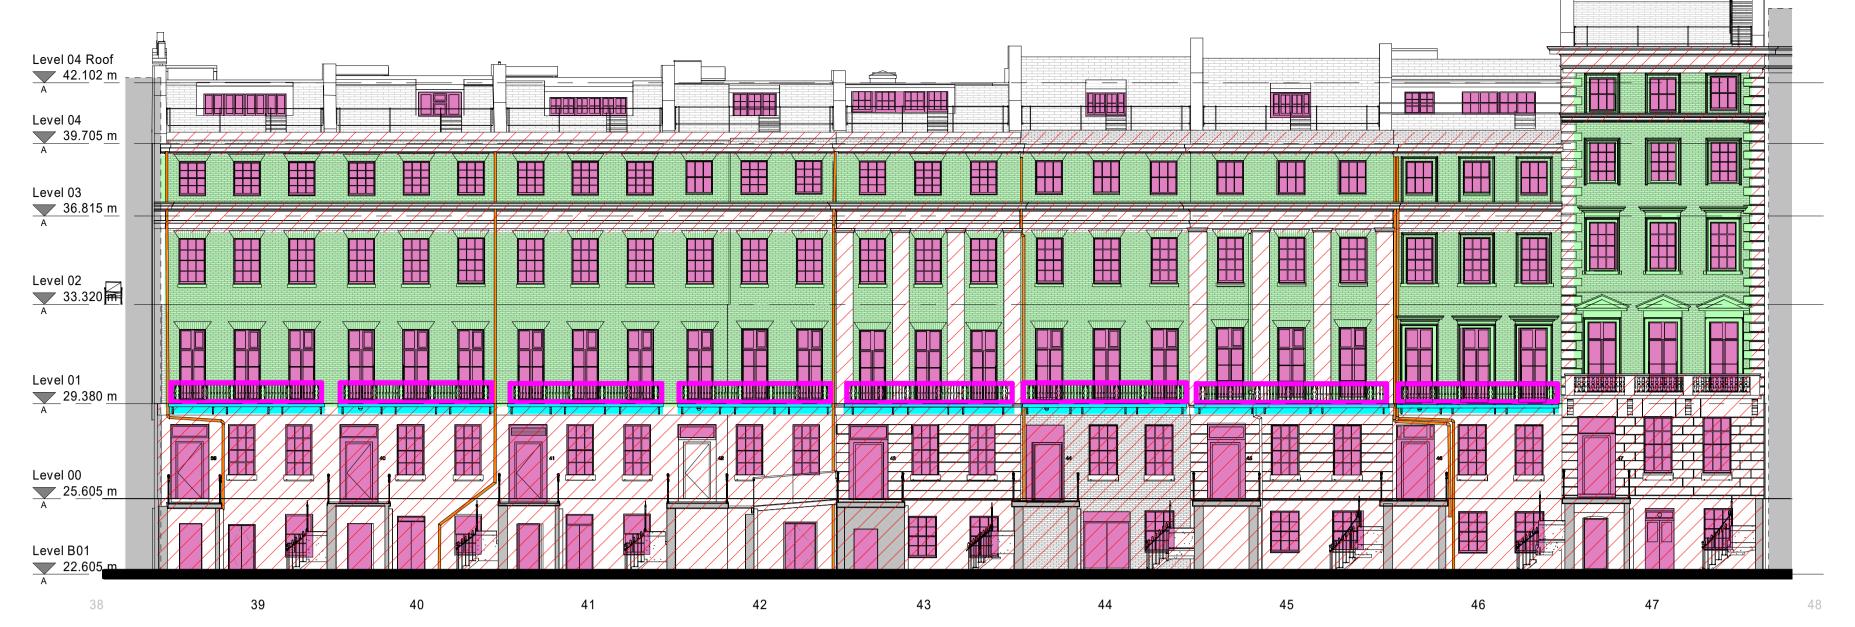

2. Planning - Scope of Works to Front Elevation (South West)

1:150

Cellar Area: Clean stone floor tiles, relay where necessary and replace where missing or broken (Area includes steps)

Localised render repairs where required - Paint finishes to be removed, stucco render to be repaired with a lime based mortar to improve ventilation. Area to be repainted with a breathable paint finish.

Brickwork and mortar repairs as required. Mortar to be raked out and reinstated where damaged

Timber windows and doors to be repaired and redecorated as required. Windows deemed beyond repair will be replaced with new timber windows to match design and proportions of existing

Ponding occurring on existing balconies -Asphault to be relaid with to provide fall away from building Upstand to asphalt to be built up at junction of balcony and wall with new flashing into brickwork

Rainwater goods and soil vent pipes to be overhauled to renew the joints and replace the fixings

Existing external metal railings:

To be receive deep clean with repairs and redecorations where required