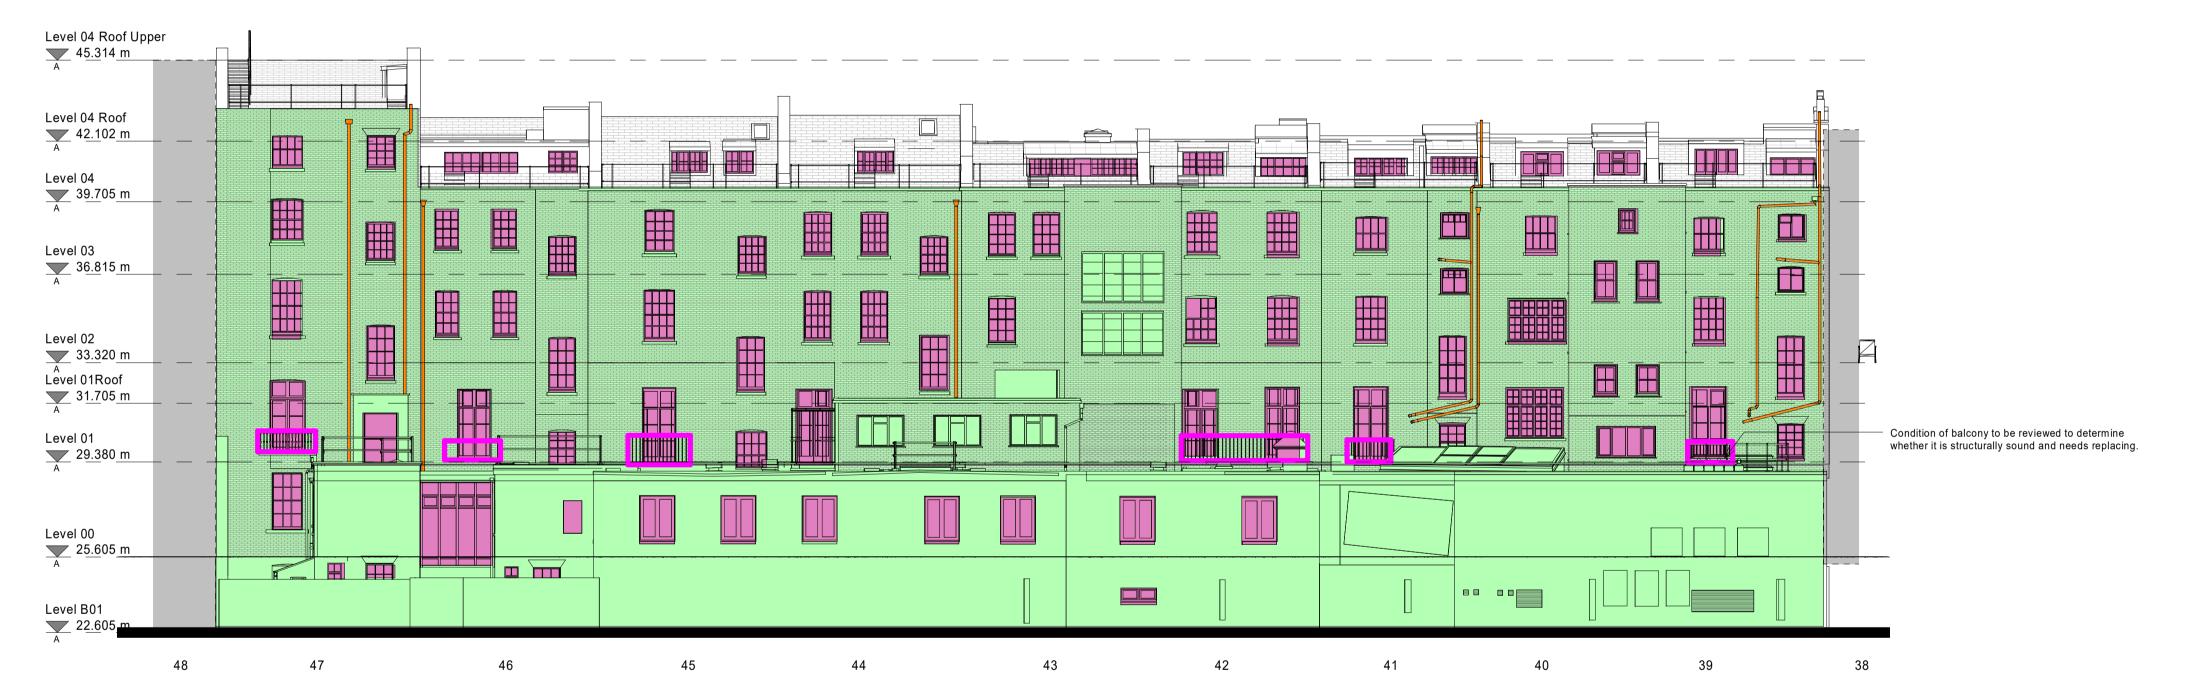

## 3. Planning - Scope of Works to Rear Elevation (North

**East)** 1:150

Cellar Area: Clean stone floor tiles, relay where necessary and replace where missing or broken (Area includes steps)

Localised render repairs where required - Paint finishes to be removed, stucco render to be repaired with a lime based mortar to improve ventilation. Area to be repainted with a breathable paint finish.

Brickwork and mortar repairs as required. Mortar to be raked out and reinstated where damaged

Timber windows and doors to be repaired and redecorated as required. Windows deemed beyond repair will be replaced with new timber windows to match design and proportions of existing

Ponding occurring on existing balconies -Asphault to be relaid with to provide fall away from building Upstand to asphalt to be built up at junction of balcony and wall with new flashing into brickwork

Rainwater goods and soil vent pipes to be overhauled to renew the joints and replace the fixings

Existing external metal railings:

To be receive deep clean with repairs and redecorations where required