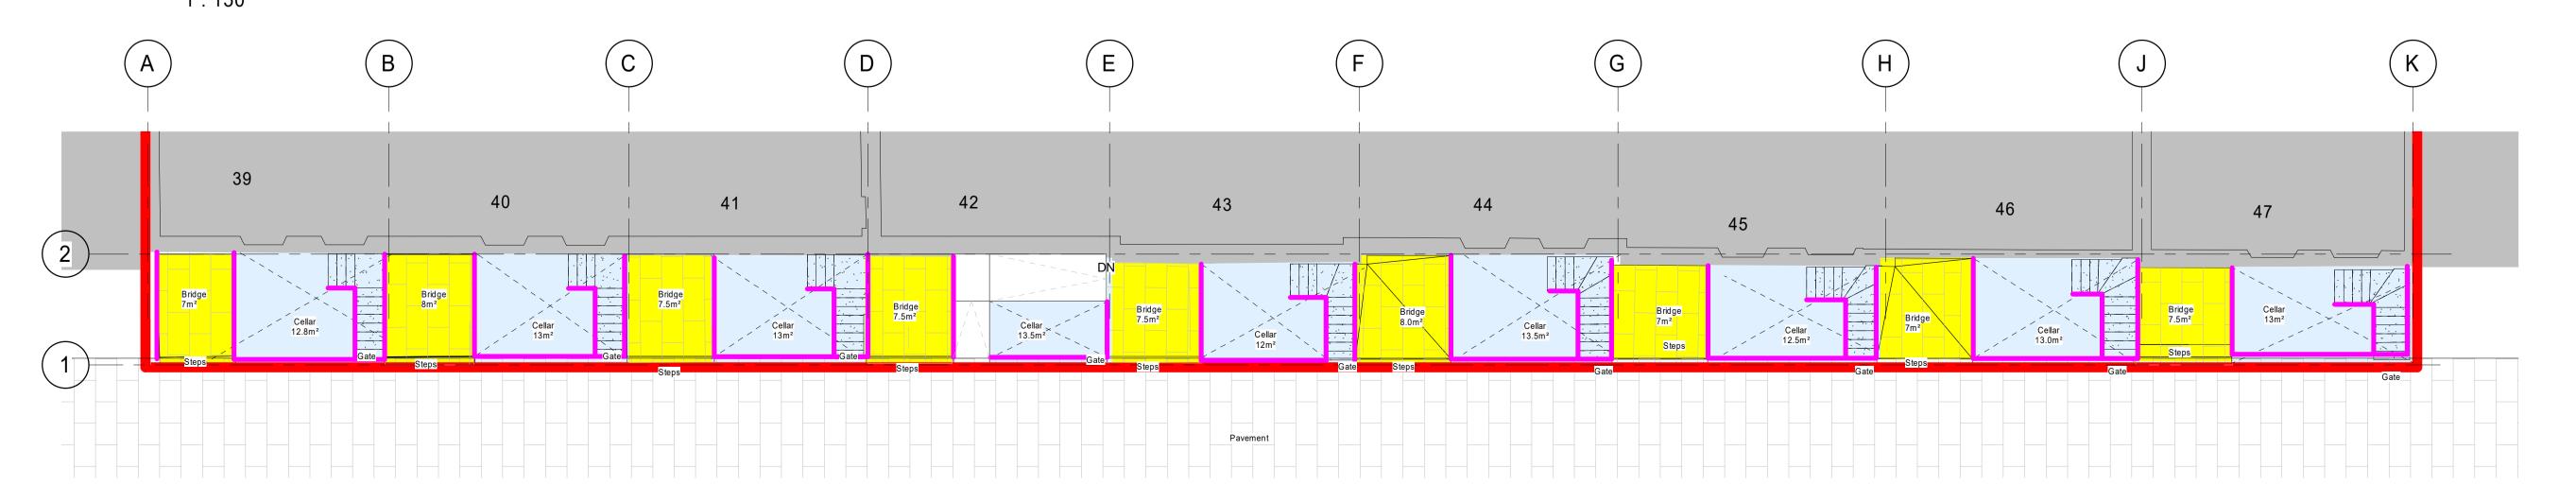

# 1. Planning - Proposed External Works Plan

Notes:
All areas, lengths and dimensions are accurate to the survey model. Site measurements are required to determine extent of accuracy

Cellar Bridge: Repave stone tiles, heritage team to advise on detailed

Cellar Area: Clean stone floor tiles, relay where necessary and replace where missing or broken (Area includes steps)

Localised render repairs where required - Paint finishes to be removed, stucco render to be repaired with a lime based mortar to improve ventilation. Area to be repainted with a breathable paint finish.