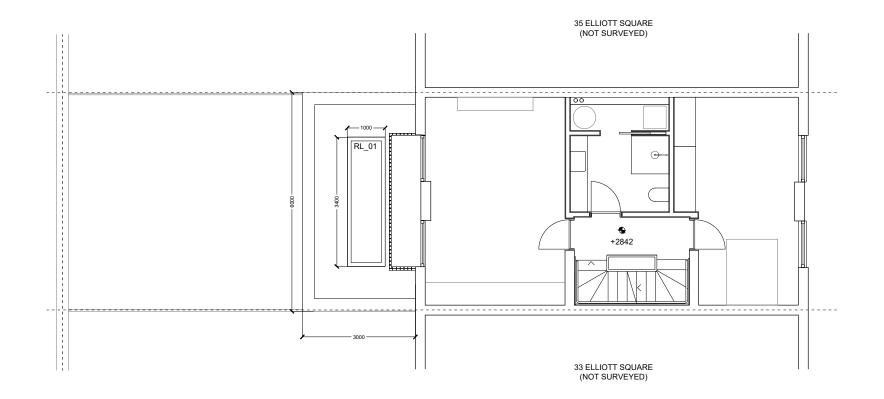

## FIRST FLOOR PLAN - PROPOSED GENERAL ARRANGEMENT

FILE NAME.DWG 182-(01)101

| <b>18</b> | 2             |                                | AGE L    | RAW      | ING NO.                  | REVISION            |
|-----------|---------------|--------------------------------|----------|----------|--------------------------|---------------------|
| SCAL      | 2             | (01                            | 1) '     | 10       | 1                        | P1                  |
|           | E             |                                |          | DAT      | E                        |                     |
|           | EFERI         | 1:140@<br>ENCE L<br>BC         | -        | STA      | 2.01.11<br>TUS<br>INNING |                     |
|           | DC<br>Theoba  | alds Ro                        |          |          | /C1X 8N                  | //<br>/ dfndc.co.uk |
| Compa     | any reç       | inistrato<br>gistered<br>N +DC | in Engla |          | . 0941528<br>rved.       | 35.                 |
| REV       | SION          | ١S                             |          |          |                          |                     |
| REV.      | DATE          |                                | AME      | NDM      | ENT                      |                     |
| P1        | 2022.         | 01.11                          | Issue    | ed for I | Planning                 |                     |
|           |               |                                |          |          |                          |                     |
|           |               |                                |          |          |                          |                     |
|           |               |                                |          |          |                          |                     |
| 0         | 0.5           | 1                              |          | 2        |                          | 3m                  |
| 0<br>     | 0.5<br> <br>N | 1                              |          | 2        |                          | 3m<br>              |