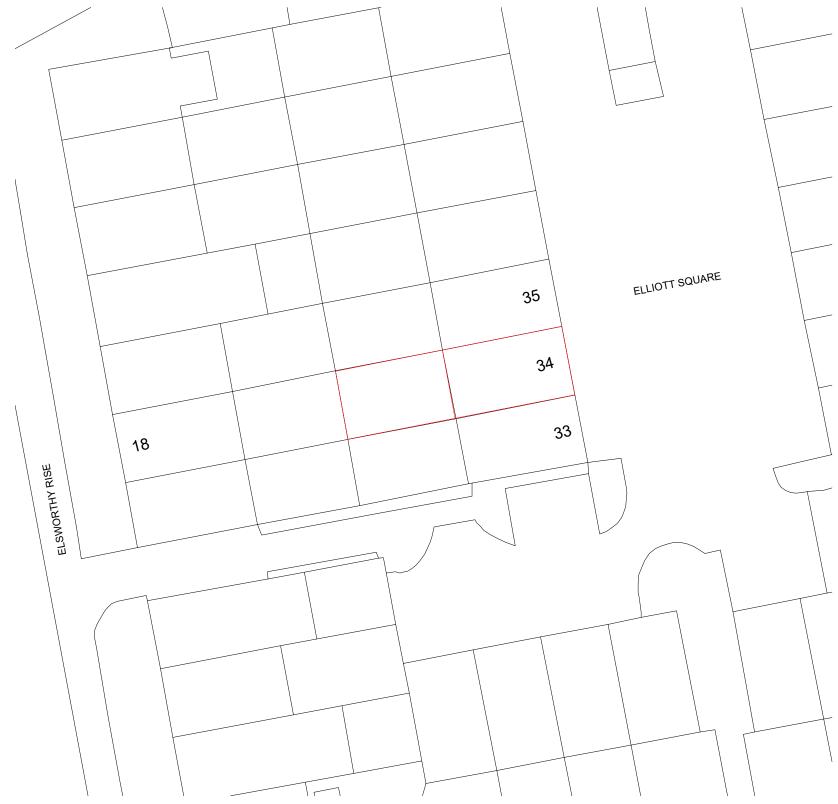

## 182\_ELQ ELLIOTT SQUARE 34 Elliott Square, London NW3 3SU

BLOCK PLAN ORDNANCE SURVEY

FILE NAME.DWG 182\_Block plan PROJECT PACKAGE DRAWING NO. REVISION

182 (00) 000 P1 SCALE DATE 1:500@A3 2022.01.11 OS REFERENCE LEVEL STATUS ± 0,00 = TBC PLANNING ± 0,00 = TBC ARCHITECT DFN +DC A 42 Theobalds Road, London WC1X 8NW T +44 (0)20 7405 9361 E info@df.network W dfndc.co.uk