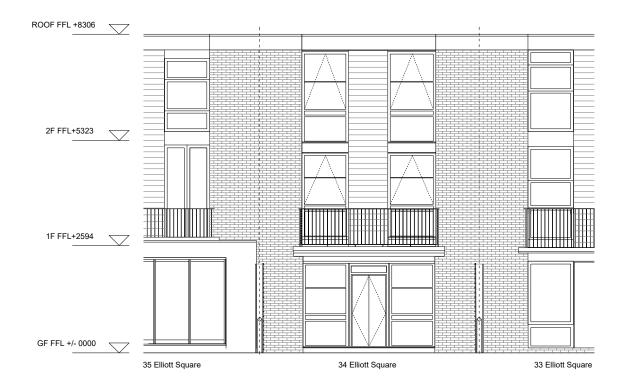

## DF\_DC

182\_ELQ ELLIOTT SQUARE 34 Elliott Square, London NW3 3SU

REAR ELEVATION - EXISTING GENERAL ARRANGEMENT

FILE NAME.DWG 182-(00)251

PROJECT PACKAGE DRAWING NO. REVISION 182 (00) 251

SCALE DATE 1:100@A/1:140@A4 2022.01.11 OS REFERENCE LEVEL STATUS ± 0,00 = TBC PLANNING