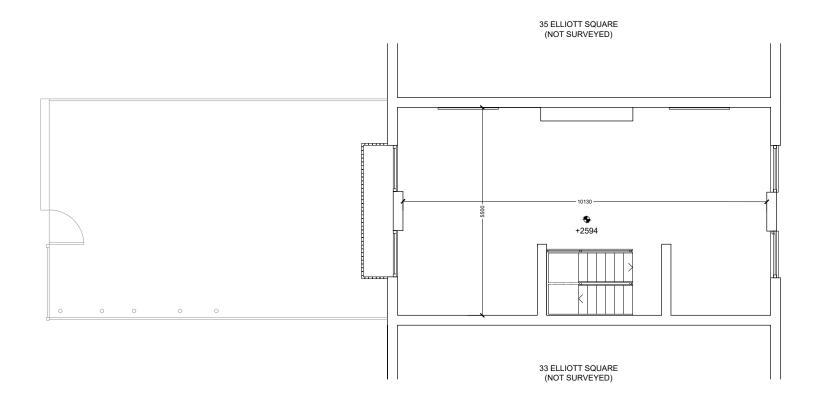

182\_ELQ ELLIOTT SQUARE 34 Elliott Square, London NW3 3SU

FIRST FLOOR PLAN - EXISTING GENERAL ARRANGEMENT

FILE NAME.DWG 182-(00)101

PROJECT PACKAGE DRAWING NO. REVISION 182 (00) 101 P1

SCALE DATE 1:100@A/1:140@A4 2022.01.11
OS REFERENCE LEVEL STATUS
± 0,00 = TBC PLANNING