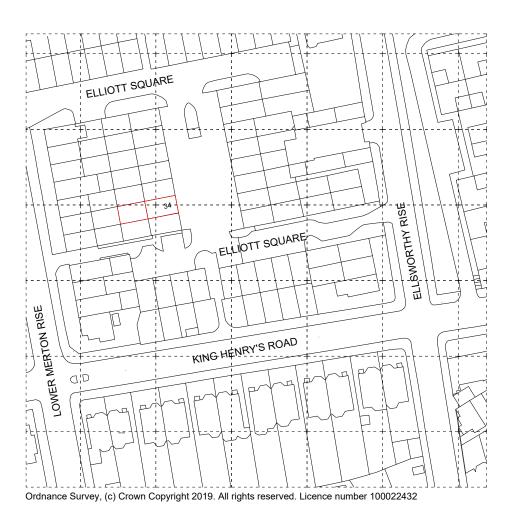

DF\_DC

182\_ELQ ELLIOTT SQUARE 34 Elliott Square, London NW3 3SU

LOCATION PLAN ORDNANCE SURVEY

FILE NAME.DWG 182\_Location plan

PROJECT PACKAGE DRAWING NO. REVISION

## 182 (00) 001 P1

SCALE DATE 1:1250@A3 2022.01.11 OS REFERENCE LEVEL STATUS ± 0,00 = TBC PLANNING

ARCHITECT
DFN +DC
A 42 Theobalds Road, London WC1X 8NW
T +44 (0)20 7405 9361 E info@df.network W dfndc.co.uk