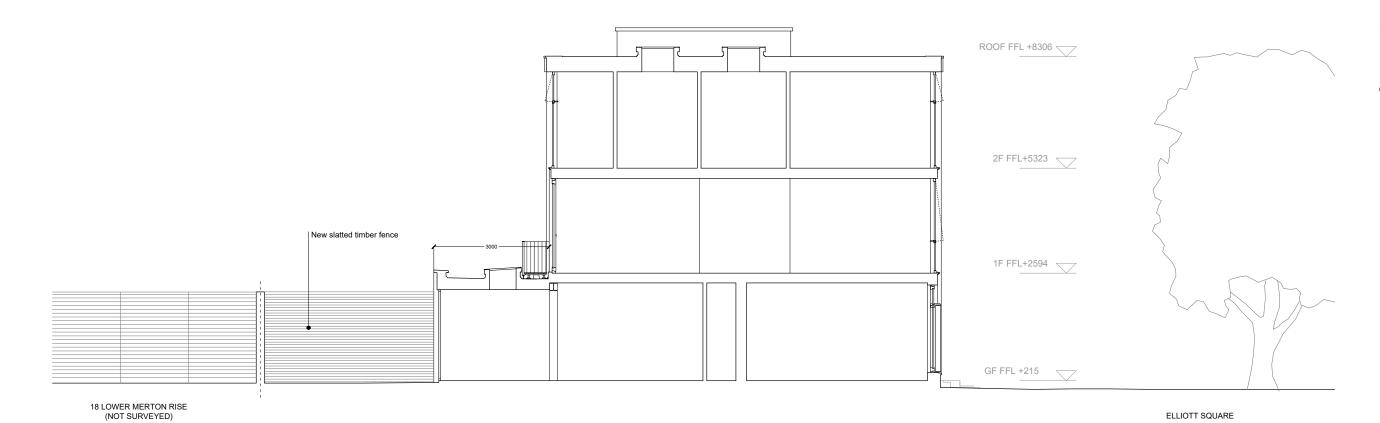

DF\_DC

182\_ELQ ELLIOTT SQUARE 34 Elliott Square, London NW3 3SU

SECTION - PROPOSED GENERAL ARRANGEMENT

FILE NAME.DWG 182-(01)201

PROJECT PACKAGE DRAWING NO. REVISION 182 (01) 201

SCALE DATE 1:100@A/1:140@A4 2022.01.11
OS REFERENCE LEVEL STATUS
± 0,00 = TBC PLANNING