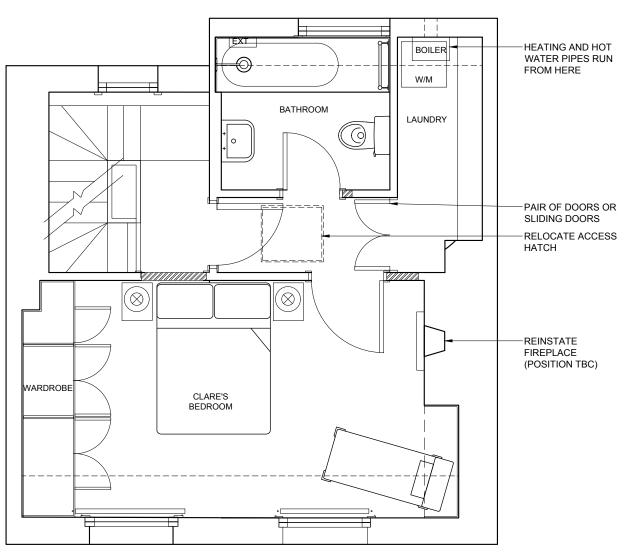

THIRD FLOOR

| Charlotte Crosland Interiors<br>The Garden Studio       | PROJECT<br>19 Great Ormond Street |  |  |
|---------------------------------------------------------|-----------------------------------|--|--|
| 62 St Marks Road<br>London W10 6NN<br>Tel 020 8960 9442 | Proposed Second & T<br>Layout     |  |  |
|                                                         |                                   |  |  |