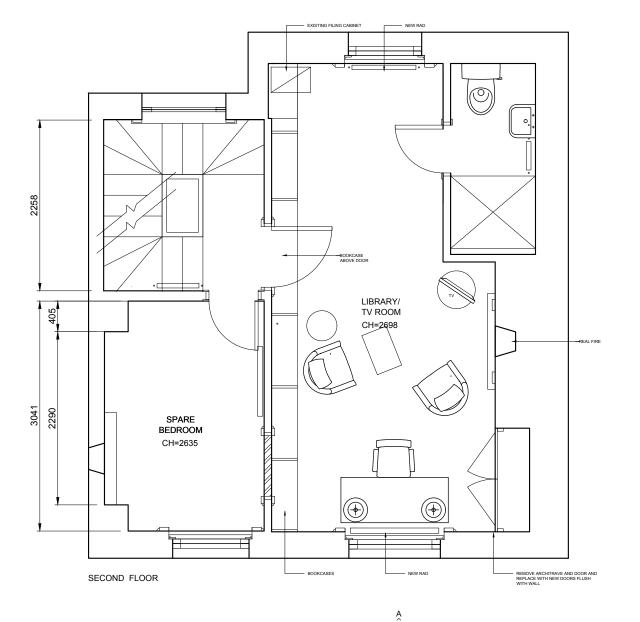

THIRD FLOOR

| Charlotte Crosland Interiors<br>The Garden Studio       | PROJECT<br>19 Great Ormond Street |  |  |
|---------------------------------------------------------|-----------------------------------|--|--|
| 62 St Marks Road<br>London W10 6NN<br>Tel 020 8960 9442 | Proposed Second & T<br>Layout     |  |  |
|                                                         |                                   |  |  |