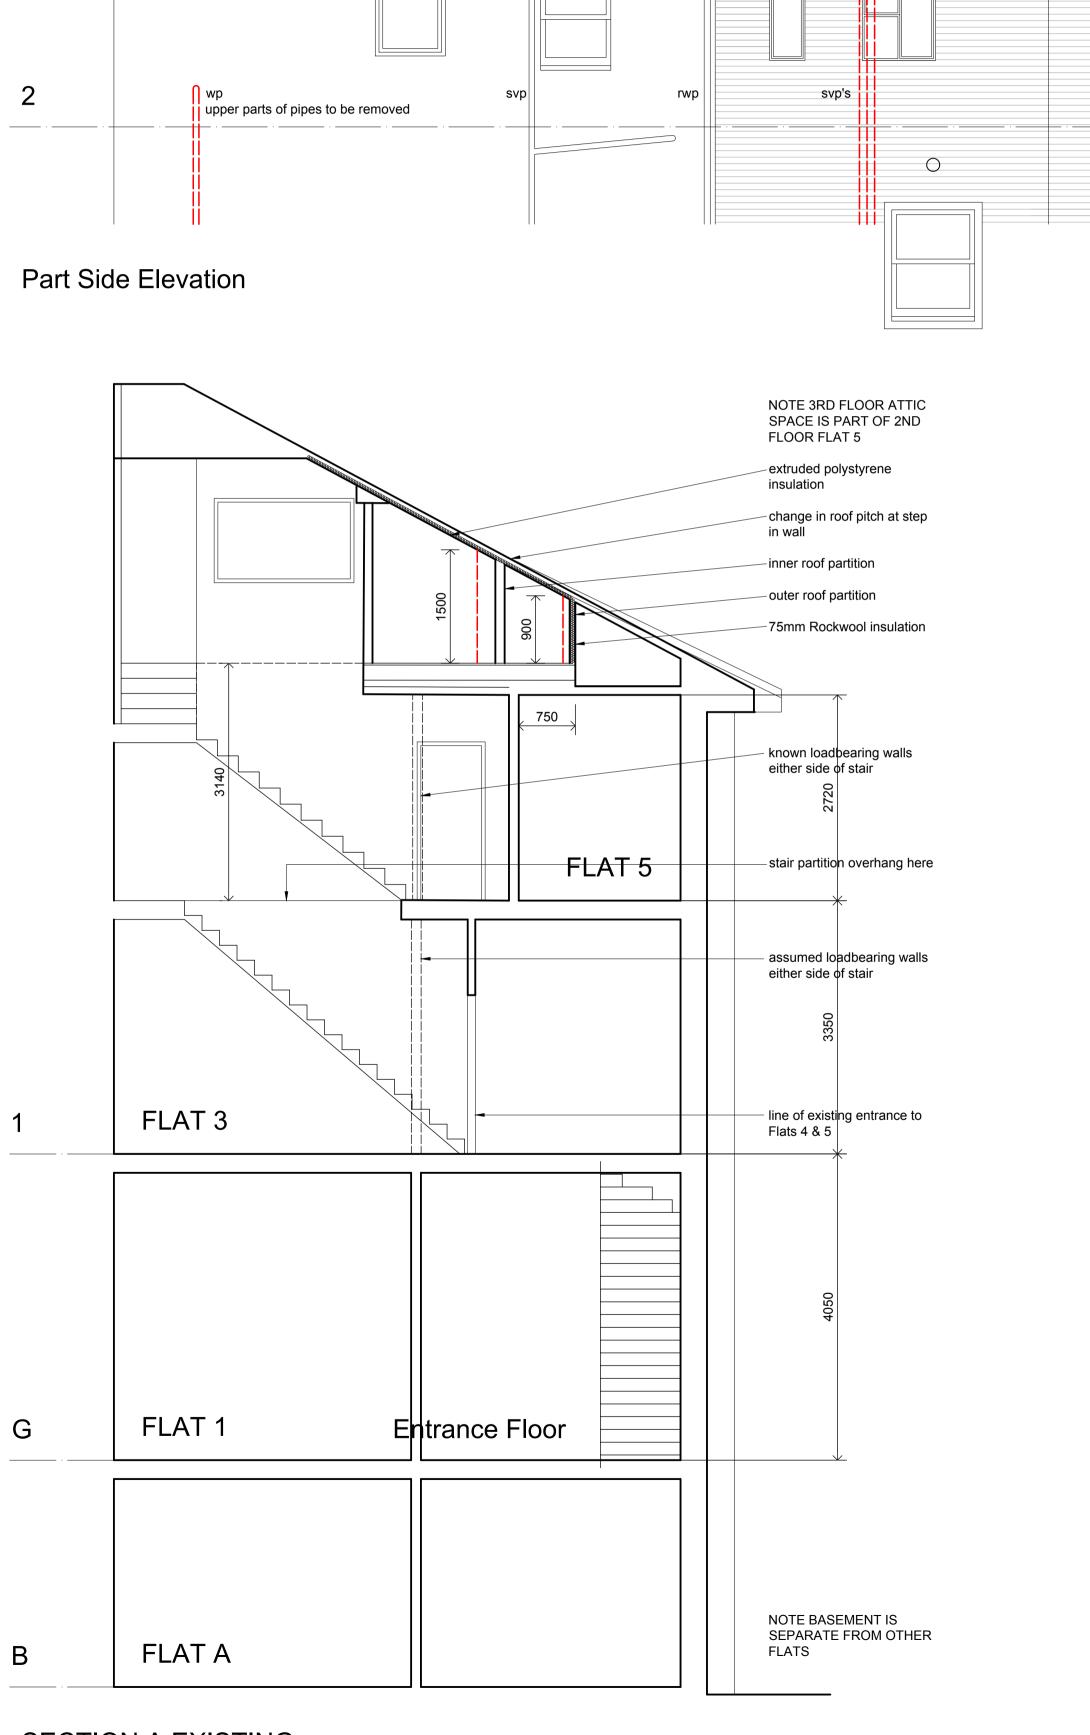

## SECTION A EXISTING

\_post & gallows frame to landing

\_flank supporting walls retained

\_line of balustrade

shelf to bathroom

## new trimmers to maintain 2m clear headroom over stair

---new stair above existing

| A1 Original Sheet                                                                                                    | 0                      |      |         |       | 2.5r |
|----------------------------------------------------------------------------------------------------------------------|------------------------|------|---------|-------|------|
| Scale Bar @ 1:100                                                                                                    | 0                      |      |         |       | 5.0r |
| Revision<br>A_06/10/21 Revised prop<br>3_22/10/21 Building Reg<br>C_27/10/21 Existing sect<br>D_10/03/22 Roof window | ulations<br>ion update |      | lows or | itted |      |
|                                                                                                                      |                        |      |         |       |      |
|                                                                                                                      |                        |      |         |       |      |
|                                                                                                                      |                        |      |         |       |      |
|                                                                                                                      |                        |      |         |       |      |
|                                                                                                                      |                        |      |         |       |      |
|                                                                                                                      |                        |      |         |       |      |
|                                                                                                                      |                        |      |         |       |      |
|                                                                                                                      |                        |      |         |       |      |
|                                                                                                                      |                        |      |         |       |      |
|                                                                                                                      |                        |      |         |       |      |
|                                                                                                                      |                        |      |         |       |      |
|                                                                                                                      |                        |      |         |       |      |
|                                                                                                                      |                        |      |         |       |      |
|                                                                                                                      |                        |      |         |       |      |
|                                                                                                                      |                        |      |         |       |      |
|                                                                                                                      |                        |      |         |       |      |
| Job                                                                                                                  |                        |      |         |       |      |
| Proposed A                                                                                                           |                        |      |         |       |      |
| 39 Belsize S                                                                                                         | oquai                  | re N | 1003    | 4HI   | -    |
| Mr A Bloom                                                                                                           |                        |      |         |       |      |
| Sections                                                                                                             |                        |      |         |       |      |
| Scale/Date/Drawn/Chk.                                                                                                |                        |      |         |       |      |
| 1:50/04'22                                                                                                           |                        |      |         |       |      |
| Copyright                                                                                                            |                        |      |         |       |      |
| CSM                                                                                                                  | -+                     |      |         |       |      |
|                                                                                                                      |                        |      |         |       |      |
|                                                                                                                      |                        |      |         |       |      |