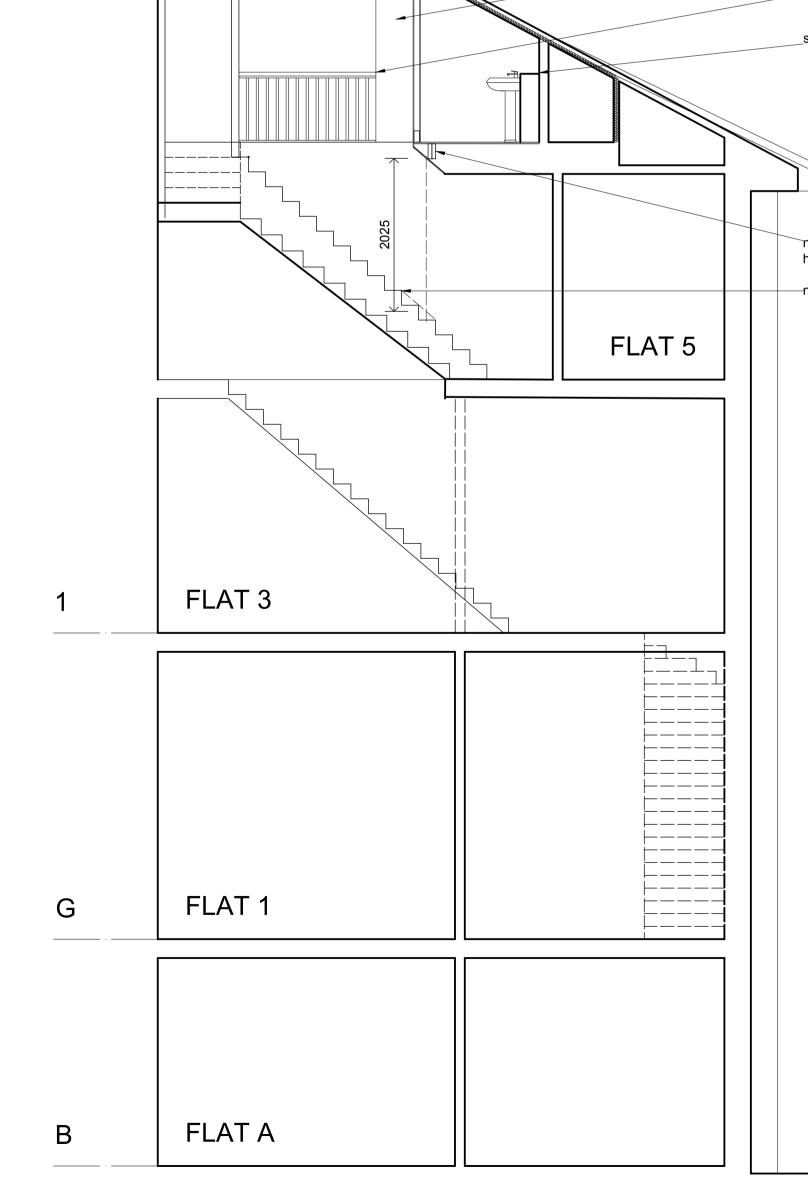

## SECTION A EXISTING

\_post & gallows frame to landing

\_flank supporting walls retained

\_line of balustrade

shelf to bathroom

## new trimmers to maintain 2m clear headroom over stair

---new stair above existing

| A1 Original Sheet                                                                                                    | 0                      |      |         |       | 2.5r |
|----------------------------------------------------------------------------------------------------------------------|------------------------|------|---------|-------|------|
| Scale Bar @ 1:100                                                                                                    | 0                      |      |         |       | 5.0r |
| Revision<br>A_06/10/21 Revised prop<br>3_22/10/21 Building Reg<br>C_27/10/21 Existing sect<br>D_10/03/22 Roof window | ulations<br>ion update |      | lows or | itted |      |
|                                                                                                                      |                        |      |         |       |      |
|                                                                                                                      |                        |      |         |       |      |
|                                                                                                                      |                        |      |         |       |      |
|                                                                                                                      |                        |      |         |       |      |
|                                                                                                                      |                        |      |         |       |      |
|                                                                                                                      |                        |      |         |       |      |
|                                                                                                                      |                        |      |         |       |      |
|                                                                                                                      |                        |      |         |       |      |
|                                                                                                                      |                        |      |         |       |      |
|                                                                                                                      |                        |      |         |       |      |
|                                                                                                                      |                        |      |         |       |      |
|                                                                                                                      |                        |      |         |       |      |
|                                                                                                                      |                        |      |         |       |      |
|                                                                                                                      |                        |      |         |       |      |
|                                                                                                                      |                        |      |         |       |      |
|                                                                                                                      |                        |      |         |       |      |
| Job                                                                                                                  |                        |      |         |       |      |
| Proposed A                                                                                                           |                        |      |         |       |      |
| 39 Belsize S                                                                                                         | oquai                  | re N | 1003    | 4HI   | -    |
| Mr A Bloom                                                                                                           |                        |      |         |       |      |
| Sections                                                                                                             |                        |      |         |       |      |
| Scale/Date/Drawn/Chk.                                                                                                |                        |      |         |       |      |
| 1:50/04'22                                                                                                           |                        |      |         |       |      |
| Copyright                                                                                                            |                        |      |         |       |      |
| CSM                                                                                                                  | -+                     |      |         |       |      |
|                                                                                                                      |                        |      |         |       |      |
|                                                                                                                      |                        |      |         |       |      |