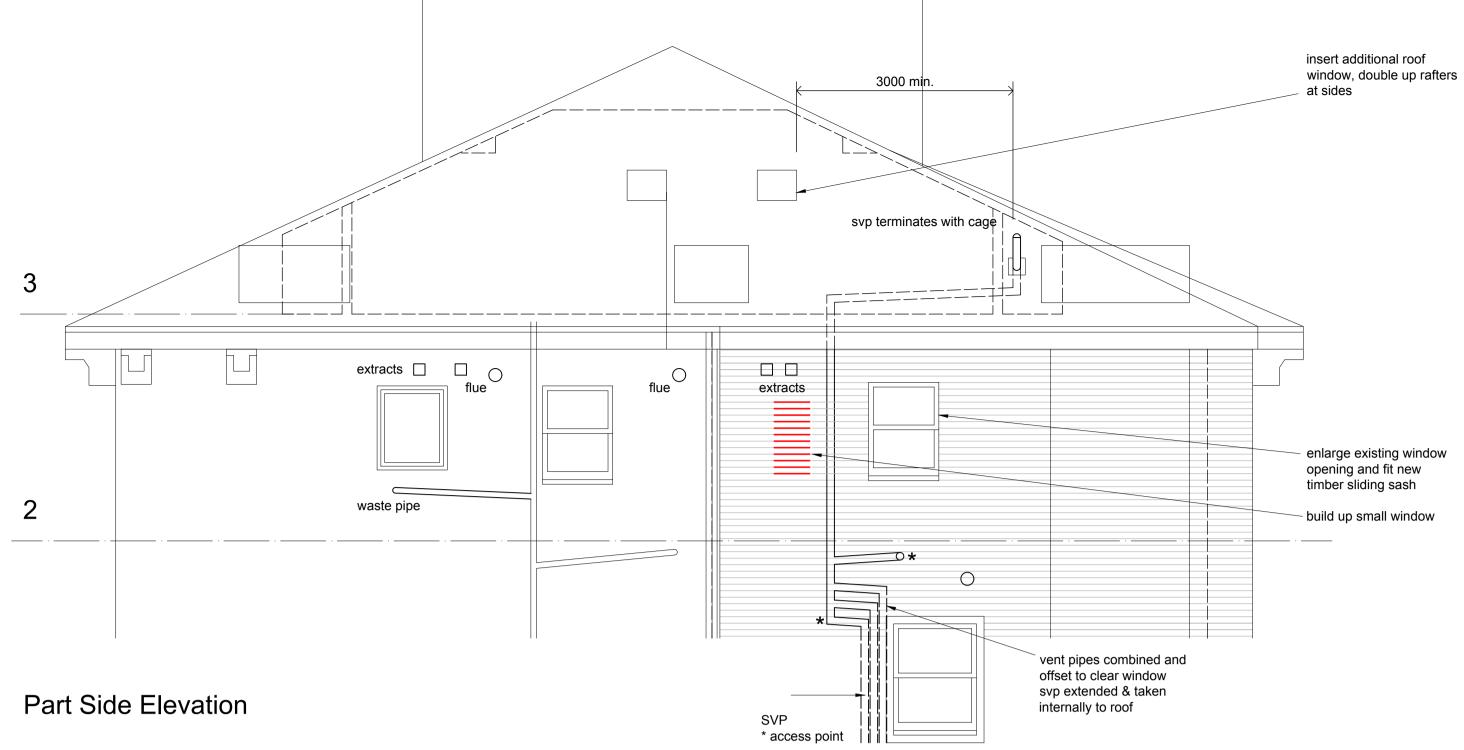

## SECTION A EXISTING











\_post & gallows frame to landing

\_flank supporting walls retained

\_line of balustrade

shelf to bathroom

## new trimmers to maintain 2m clear headroom over stair

---new stair above existing

| A1 Original Sheet                                                                                                    | 0                      |      |         |       | 2.5r |
|----------------------------------------------------------------------------------------------------------------------|------------------------|------|---------|-------|------|
| Scale Bar @ 1:100                                                                                                    | 0                      |      |         |       | 5.0r |
| Revision<br>A_06/10/21 Revised prop<br>3_22/10/21 Building Reg<b