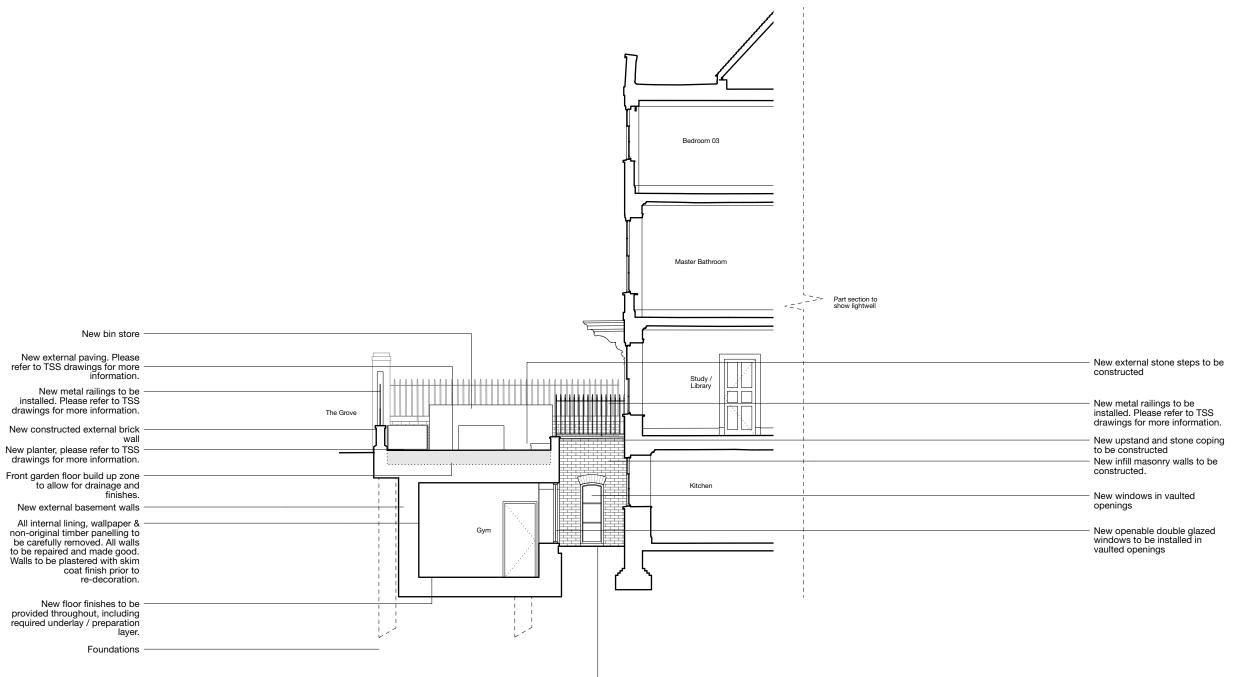

New external paving. Please refer to TSS drawings for more information.

Existing and proposed landscaping and trees have been omitted from the drawings. Please refer to TSS drawings for existing and proposed landscaping and

Drawing name
Proposed Section CC

Drawing number