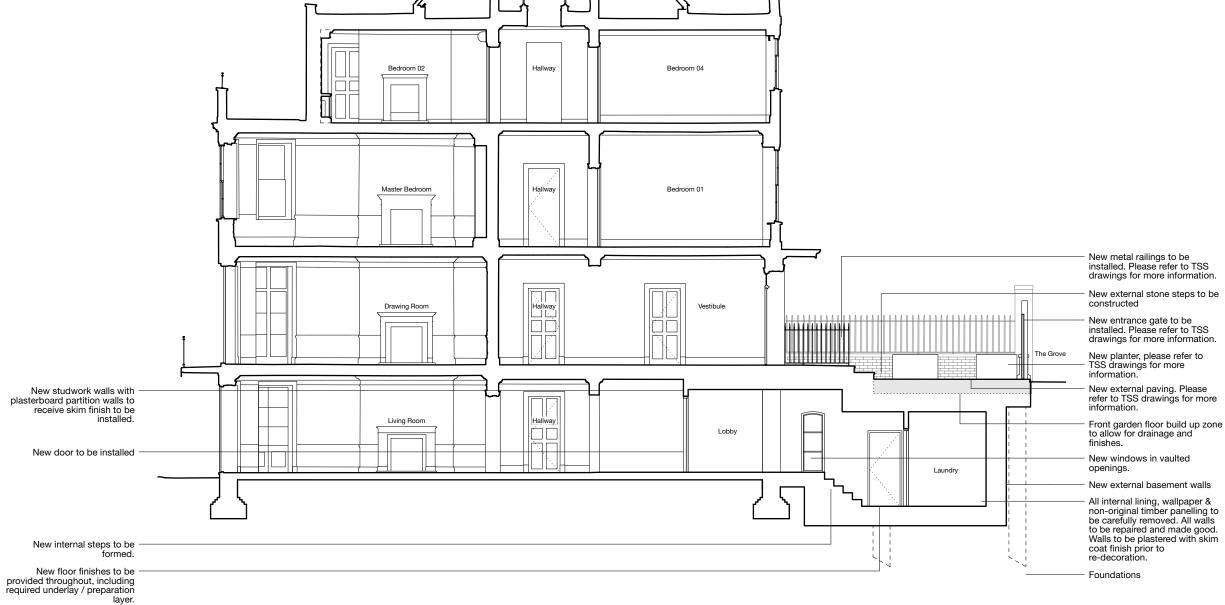

Existing and proposed landscaping and trees have been omitted from the drawings. Please refer to TSS drawings for existing and proposed landscaping and

2.5 5m

31/44 **Architects** 

Status

London@ 3144architects.com

PLANNING

Drawn Checked JH JH

Scale / Format 1:100 / A3

No. 5 The Grove

Date 16/03/2022

Drawing name Proposed Section AA

Project The Grove

## Drawing number 44/2022/PL 2008 A

A 16/03/2022 PLANNING - REV A
Rev. Date Description

© 31/44 Architects

Do not scale from this drawing.
All dimensions to be verified on site.
This drawing is to be read in conjunction with all consultants information.
Any discrepancies to be reported immediately to the Architect.

Drawing may be scaled for planning purposes.